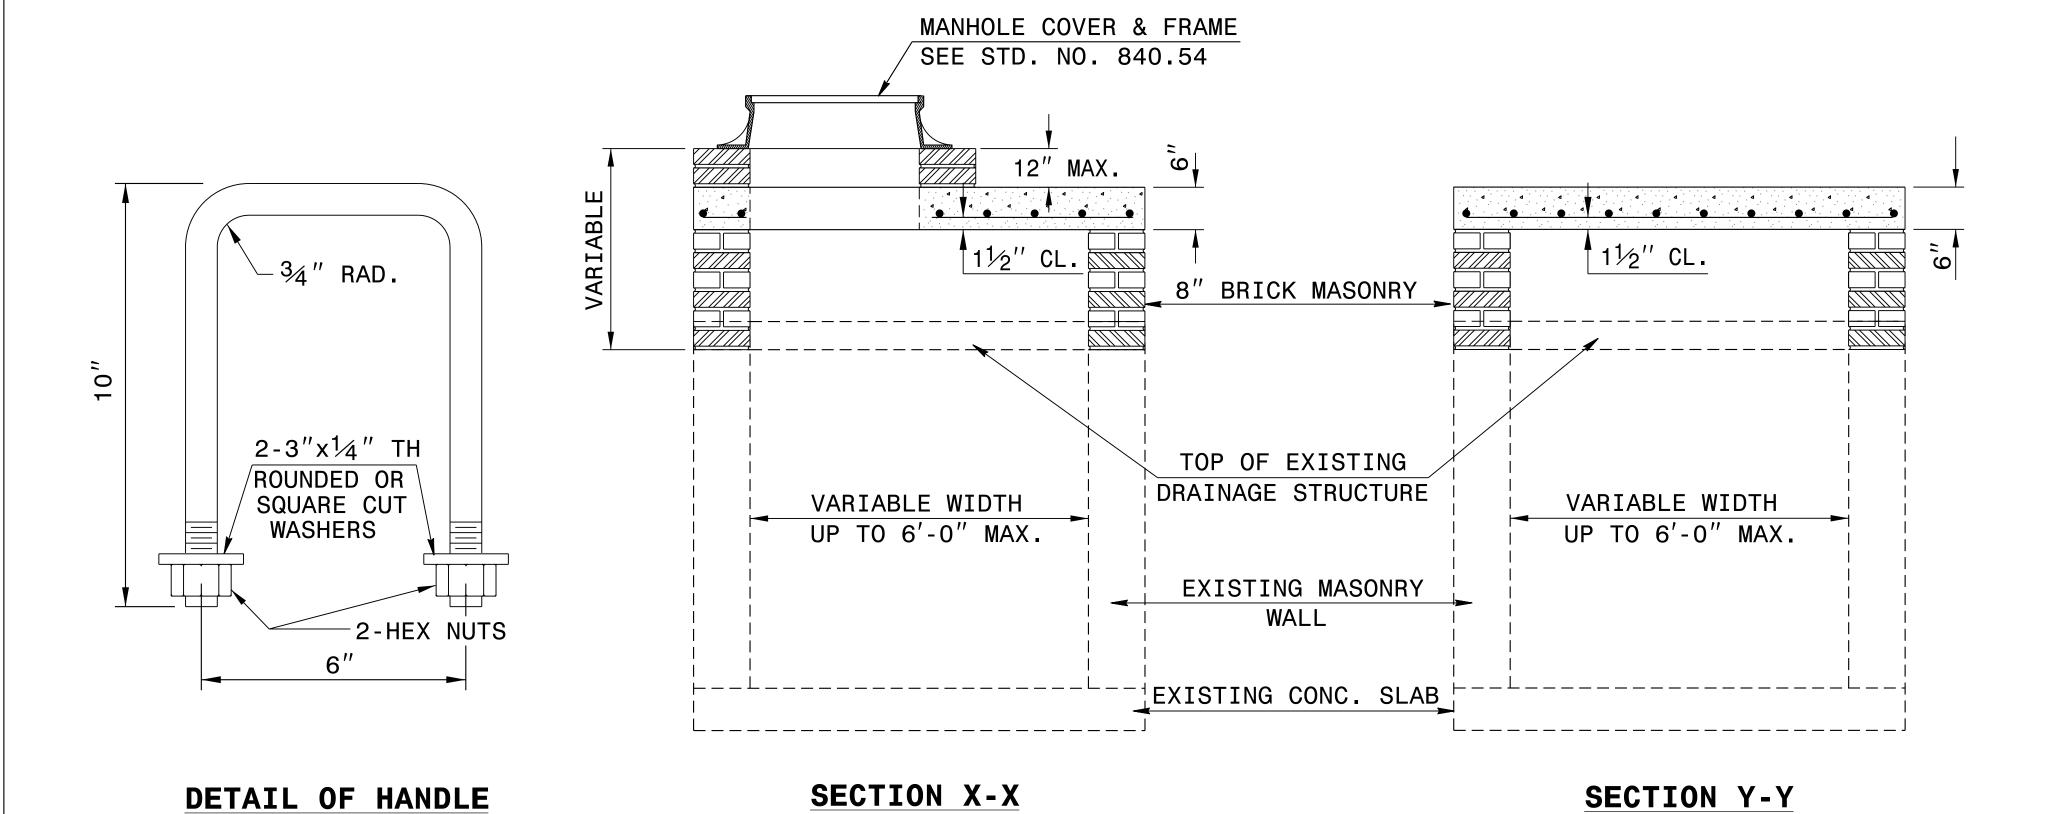

## **GENERAL NOTES:**

CONSTRUCT IN ACCORDANCE WITH SECTION 859 OF THE STANDARD SPECIFICATIONS.

THE DIMENSIONS FOR THE EXISTING BOXES ARE APPROXIMATE AND MAY VARY SLIGHTLY.

DETAIL INTENDED FOR NON-TRAFFIC BEARING DRAINAGE STRUCTURES.

| BILL OF MATERIALS             |      |      |        |                   |
|-------------------------------|------|------|--------|-------------------|
| REINFORCING STEEL             |      |      |        |                   |
| CODE                          | SIZE | QTY. | LENGTH | REINF. STEEL LBS. |
| Α                             | #4   | 20   | 4'-6"  | 60.12             |
| В                             | #4   | 8    | 1'-1"  | 5.79              |
| TOTAL                         |      |      |        | 65.91 *           |
|                               |      |      |        |                   |
| MASONRY                       |      |      |        | CU YDS            |
| TOP SLAB CONCRETE CLASS "B"   |      |      |        | .4326 *           |
| BRICK MASONRY PER FT HT (MIN) |      |      |        | .4111             |

## **★** NOTE:

QUANTITIES BASED ON 3'-6" X 3'-6" DRAINAGE STRUCTURE. ADJUST QUANTITIES FOR LARGER STRUCTURES AND MANHOLE CONSTRUCTION.

DOCUMENT NOT CONSIDERED FINAL UNLESS ALL SIGNATURES COMPLETED

CONTRACT STANDARDS AND DEVELOPMENT UNIT Office 919-707-6950 FAX 919-250-4119

DETAIL TO CONVERT EXISTING DI, CB, OTCB or GI TO JUNCTION BOX (MANHOLE OPTIONAL)

ORIGINAL BY: T.S.S. MODIFIED BY: T.S.S. \_ DATE: NOV.1997 \_ DATE: FEB.2000 CHECKED BY: DATE: FILE SPEC: ds174:/usr/details/stand/boxtojbe.dgn