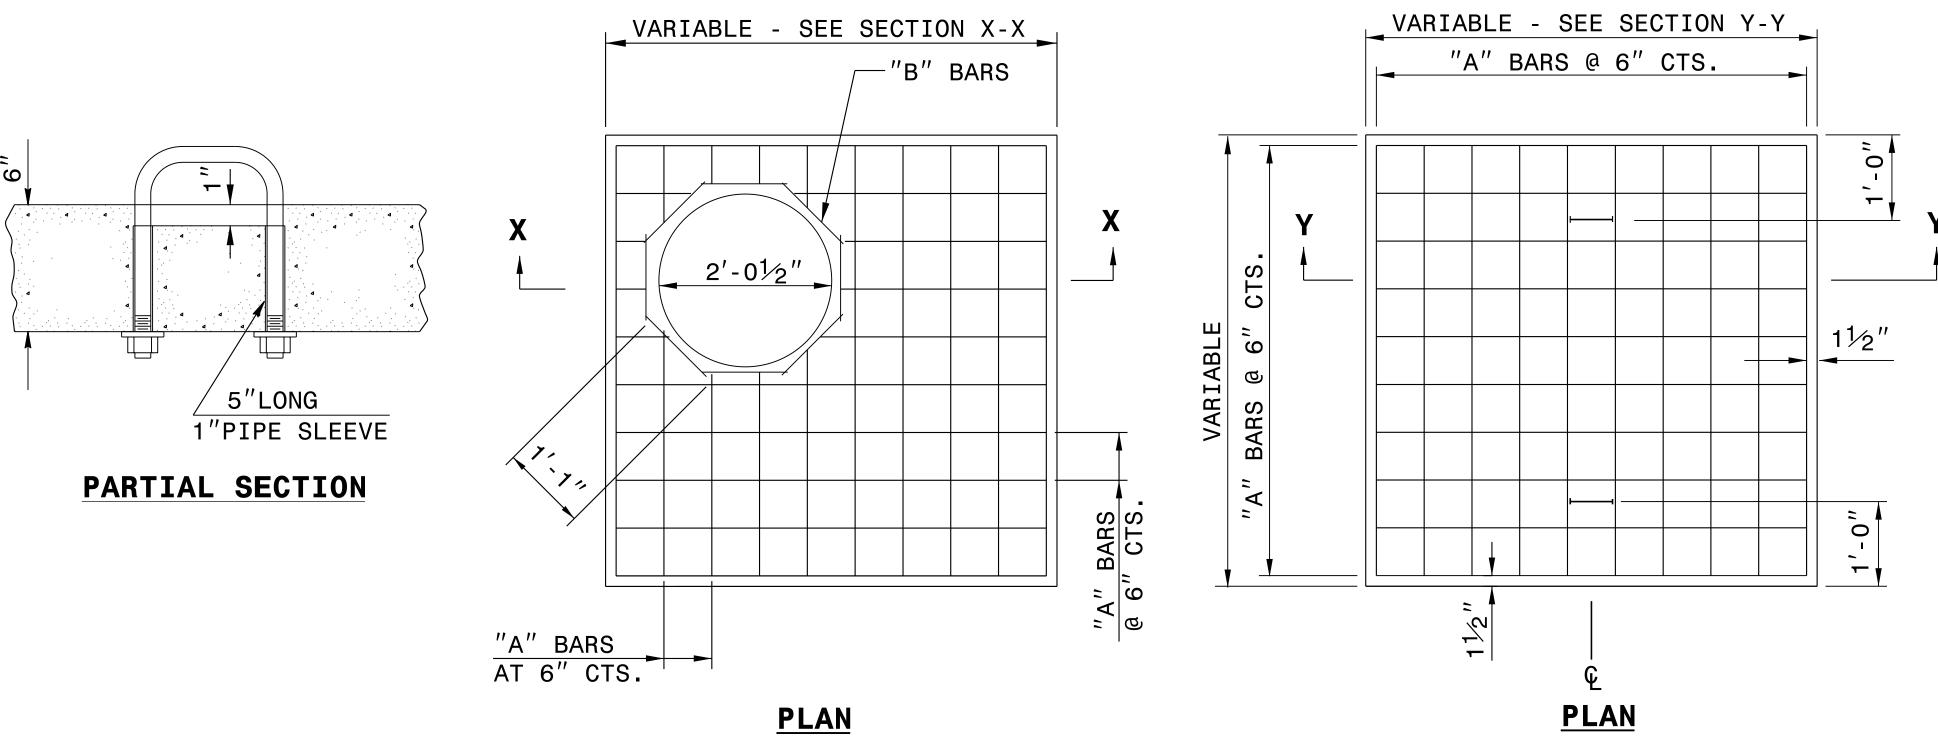

| BILL OF MATERIALS             |      |      |        |                   |
|-------------------------------|------|------|--------|-------------------|
| REINFORCING STEEL             |      |      |        |                   |
| CODE                          | SIZE | QTY. | LENGTH | REINF. STEEL LBS. |
| Α                             | #4   | 20   | 4'-6"  | 60.12             |
| В                             | #4   | 8    | 1'-1"  | 5.79              |
| TOTAL                         |      |      |        | 65.91 *           |
|                               |      |      |        |                   |
| MASONRY                       |      |      |        | CU YDS            |
| TOP SLAB CONCRETE CLASS "B"   |      |      |        | .4326 *           |
| BRICK MASONRY PER FT HT (MIN) |      |      |        | .4111             |

## **★** NOTE:

QUANTITIES BASED ON 3'-6" X 3'-6" DRAINAGE STRUCTURE. ADJUST QUANTITIES FOR LARGER STRUCTURES AND MANHOLE CONSTRUCTION.

DOCUMENT NOT CONSIDERED FINAL UNLESS ALL SIGNATURES COMPLETED

CONTRACT STANDARDS AND DEVELOPMENT UNIT Office 919-707-6950 FAX 919-250-4119