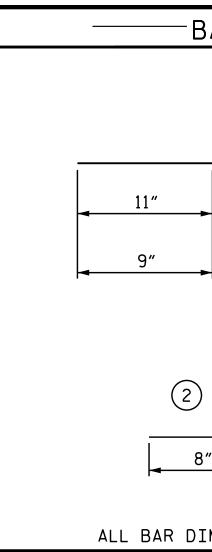

DRAWN BY : CHECKED BY : \_\_\_

+

+

| BAR TYPES ———              | BILL OF MATERIAL                 |        |      |        |          |        |  |  |  |
|----------------------------|----------------------------------|--------|------|--------|----------|--------|--|--|--|
| FOR END BENT 1 & APP.SLA   |                                  |        |      |        |          |        |  |  |  |
|                            | BAR                              | NO.    | SIZE | TYPE   | LENGTH   | WEIGHT |  |  |  |
| (1)                        | <b>*</b> A1                      | 9      | 5    | STR    | 47'-8"   | 448    |  |  |  |
| (1)<br>2" 7" 6" B1<br>HK.  | <b>*</b> B1                      | 48     | 4    | 1      | 2'-2"    | 70     |  |  |  |
|                            | <b>₩</b> B2                      | 48     | 4    | 1      | 2'-0"    | 64     |  |  |  |
| 2" 7" 6" B2<br>HK.         | * D1                             | 192    | 6    | 2      | 1'-4"    | 384    |  |  |  |
|                            | * EPOXY COATED REINFORCING STEEL |        |      |        |          |        |  |  |  |
|                            | REINFORCING STEEL TOTAL LBS. 9   |        |      |        |          |        |  |  |  |
|                            | CONCRETE QUANTITIES              |        |      |        |          |        |  |  |  |
| 8″ <u>D1</u>               | CONCRE                           | TE FOR | DECK | REPAIR | R CU.FT. | 132    |  |  |  |
| DIMENSIONS ARE OUT TO OUT. |                                  |        |      |        |          |        |  |  |  |