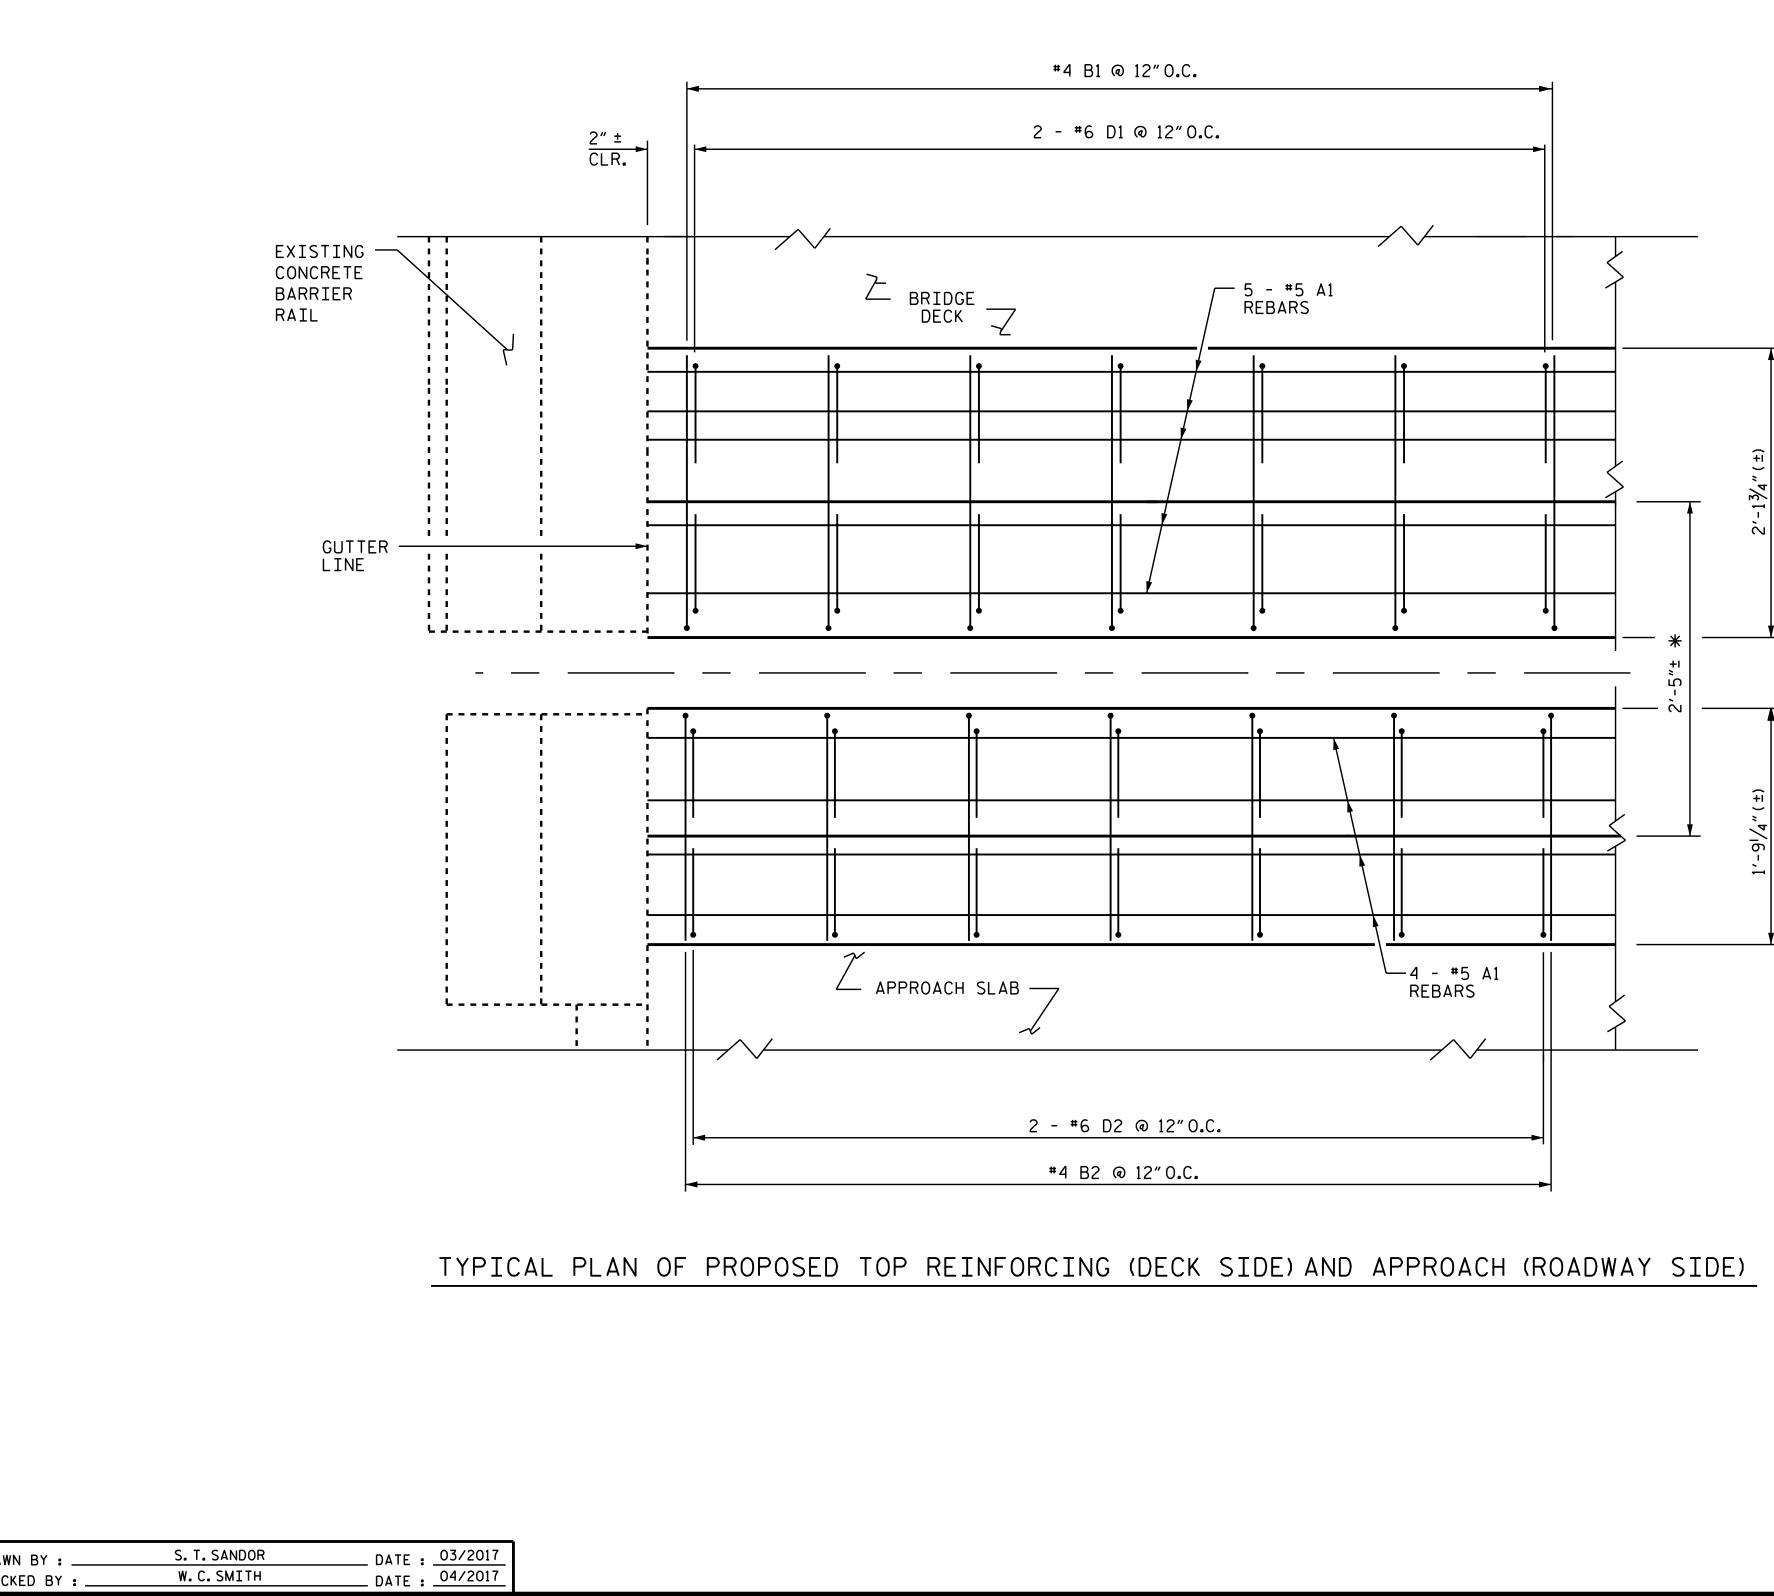

DRAWN BY : CHECKED BY : \_\_\_

+

+

| BAR TYPES ———              | BILL OF MATERIAL                 |        |      |        |          |        |  |  |  |
|----------------------------|----------------------------------|--------|------|--------|----------|--------|--|--|--|
| FOR END BENT 1 & APP.SLA   |                                  |        |      |        |          |        |  |  |  |
|                            | BAR                              | NO.    | SIZE | TYPE   | LENGTH   | WEIGHT |  |  |  |
| (1)                        | <b>*</b> A1                      | 9      | 5    | STR    | 47'-8"   | 448    |  |  |  |
| (1)<br>2" 7" 6" B1<br>HK.  | <b>*</b> B1                      | 48     | 4    | 1      | 2'-2"    | 70     |  |  |  |
|                            | <b>₩</b> B2                      | 48     | 4    | 1      | 2'-0"    | 64     |  |  |  |
| 2" 7" 6" B2<br>HK.         | * D1                             | 192    | 6    | 2      | 1'-4"    | 384    |  |  |  |
|                            | * EPOXY COATED REINFORCING STEEL |        |      |        |          |        |  |  |  |
|                            | REINFORCING STEEL TOTAL LBS. 9   |        |      |        |          |        |  |  |  |
|                            | CONCRETE QUANTITIES              |        |      |        |          |        |  |  |  |
| 8″ <u>D1</u>               | CONCRE                           | TE FOR | DECK | REPAIR | R CU.FT. | 132    |  |  |  |
| DIMENSIONS ARE OUT TO OUT. |                                  |        |      |        |          |        |  |  |  |

NOTE:

FOR EPOXY COATED REINFORCING STEEL,SEE 2012 NORTH CAROLINA STANDARD SPECIFICATIONS FOR ROADS AND STRUCTURES,SECTION 425.

•

|                                                   | PROJECT NO. <u>I-5839</u><br>HALIFAX &<br><u>NORTHAMPTON</u> COUNTIES<br>BRIDGE NO. <u>139, 141, 009</u><br>& 011 |       |         |       |                         |  |  |  |
|---------------------------------------------------|-------------------------------------------------------------------------------------------------------------------|-------|---------|-------|-------------------------|--|--|--|
| NRTH CAROLINA                                     | DEPARTMENT OF TRANSPORTATION<br>RALEIGH<br>END BENT 1 MODULAR<br>JOINT REPLACEMENT                                |       |         |       |                         |  |  |  |
| SEAL<br>030024                                    |                                                                                                                   |       |         |       |                         |  |  |  |
| DocuSigned by:<br>Aster Abraha<br>DDA094AED5104FD | (END BENT 2 SIMILAR<br>BY ROTATION)                                                                               |       |         |       |                         |  |  |  |
| 6/6/2017                                          |                                                                                                                   | REVIS |         |       |                         |  |  |  |
| DOCUMENT NOT CONSIDERED<br>FINAL UNLESS ALL       | NO. ВҮ:<br>1                                                                                                      | DATE: | NO. BY: | DATE: | S-37<br>total<br>sheets |  |  |  |
| SIGNATURES COMPLETED                              | 2                                                                                                                 |       | 4<br>4  |       | SHEETS<br>42            |  |  |  |