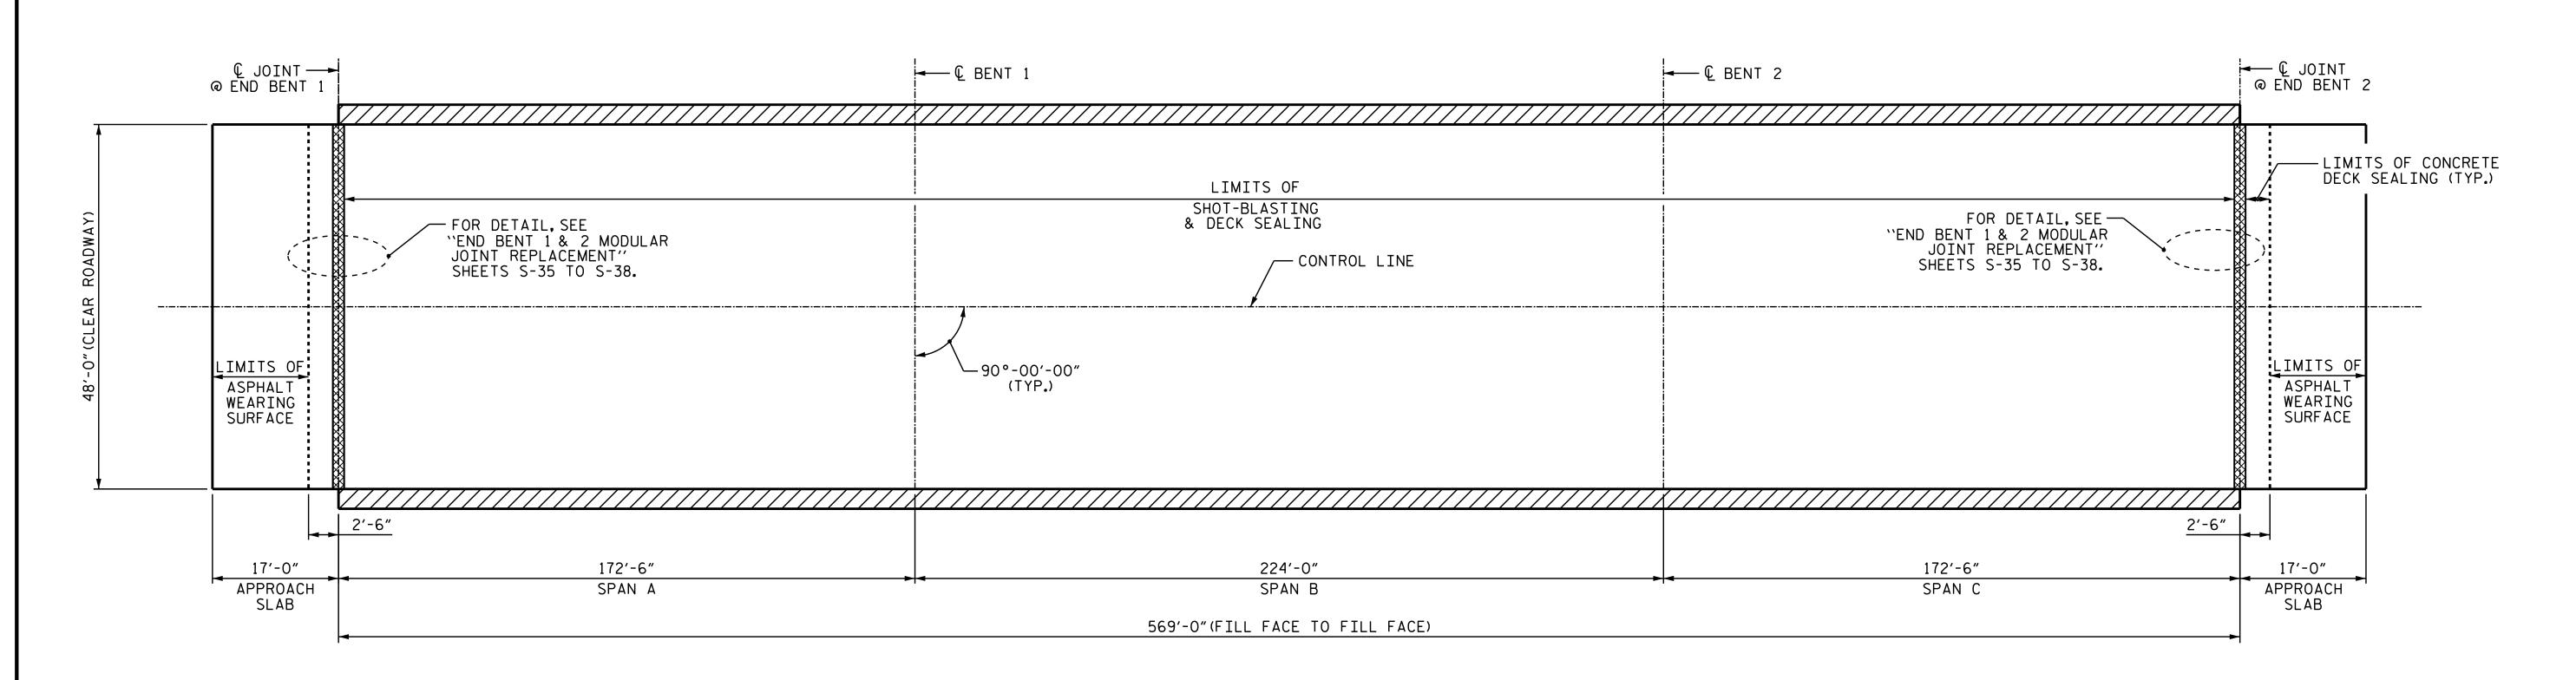

PLAN OF SPANS - DECK REPAIR

CONCRETE DECK CRACK SEALING

BRIDGE JOINT DEMOLITION

SILANE BARRIER RAIL TREATMENT

PROJECT NO. I-5839

HALIFAX COUNTY

BRIDGE No.: 141

STATE OF NORTH CAROLINA

## SUPERSTRUCTURE

DECK CRACK SEALING & SILANE BARRIER RAIL TREATMENT

| 6/6/2017               | REVISIONS |     |       |     |     | SHEET NO. |                 |
|------------------------|-----------|-----|-------|-----|-----|-----------|-----------------|
| DCUMENT NOT CONSIDERED | NO.       | BY: | DATE: | NO. | BY: | DATE:     | S-29            |
| FINAL UNLESS ALL       | 1         |     |       | 3   |     |           | TOTAL<br>SHEETS |
| SIGNATURES COMPLETED   | 2         |     |       | 4   |     |           | 42              |