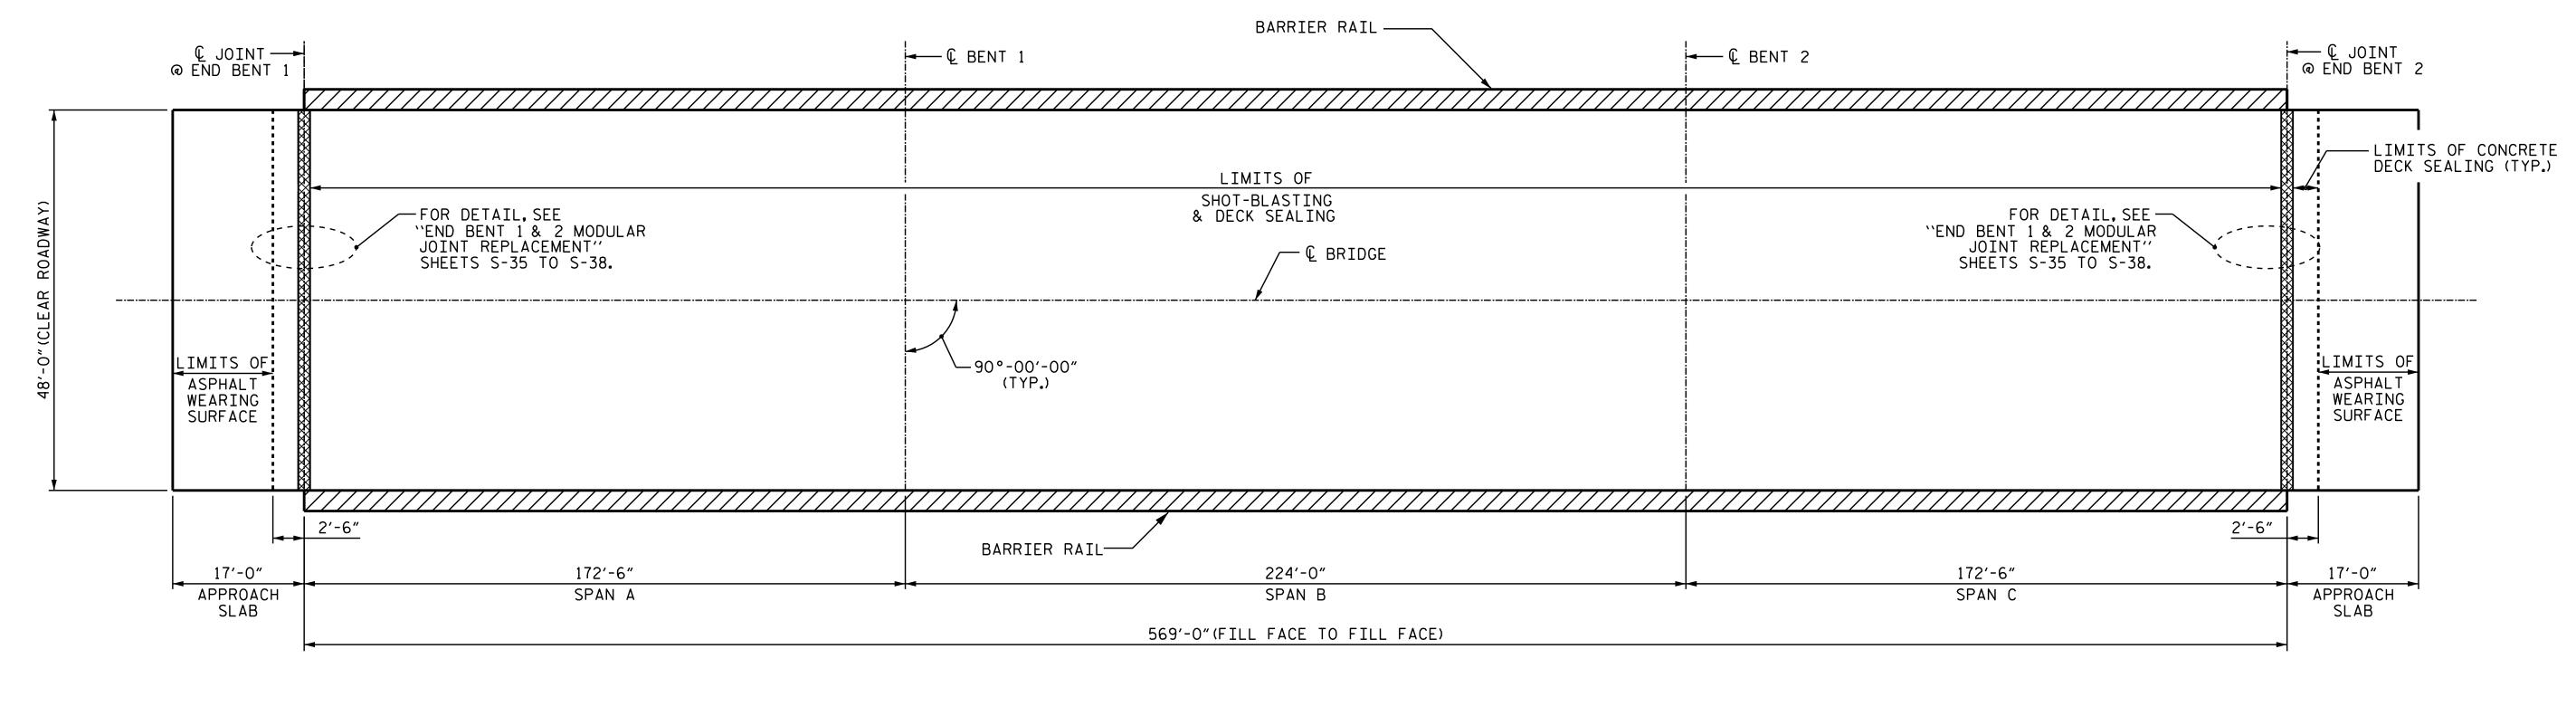

## PLAN OF SPANS - DECK REPAIR

CONCRETE DECK CRACK SEALING

SILANE BARF

| SUMMARY OF QUANTITIES                       |              |        |  |  |  |
|---------------------------------------------|--------------|--------|--|--|--|
|                                             | ESTIMATE     | ACTUAL |  |  |  |
| CONCRETE DECK REPAIR FOR<br>CRACK SEALING   | * 10 SQ.FT.  |        |  |  |  |
| SHOTBLASTING BRIDGE DECK                    | 3,053 SQ.YD. |        |  |  |  |
| CONCRETE BRIDGE DECK<br>CRACK SEALING       | 3,053 SQ.YD. |        |  |  |  |
| BRIDGE JOINT DEMOLITION                     | 96 SQ.FT.    |        |  |  |  |
| SURFACE PREPARATION<br>FOR CONCRETE BARRIER | 2,084 SQ.FT. |        |  |  |  |
| SILANE BARRIER<br>RAIL TREATMENT            | 2,084 SQ.FT. |        |  |  |  |