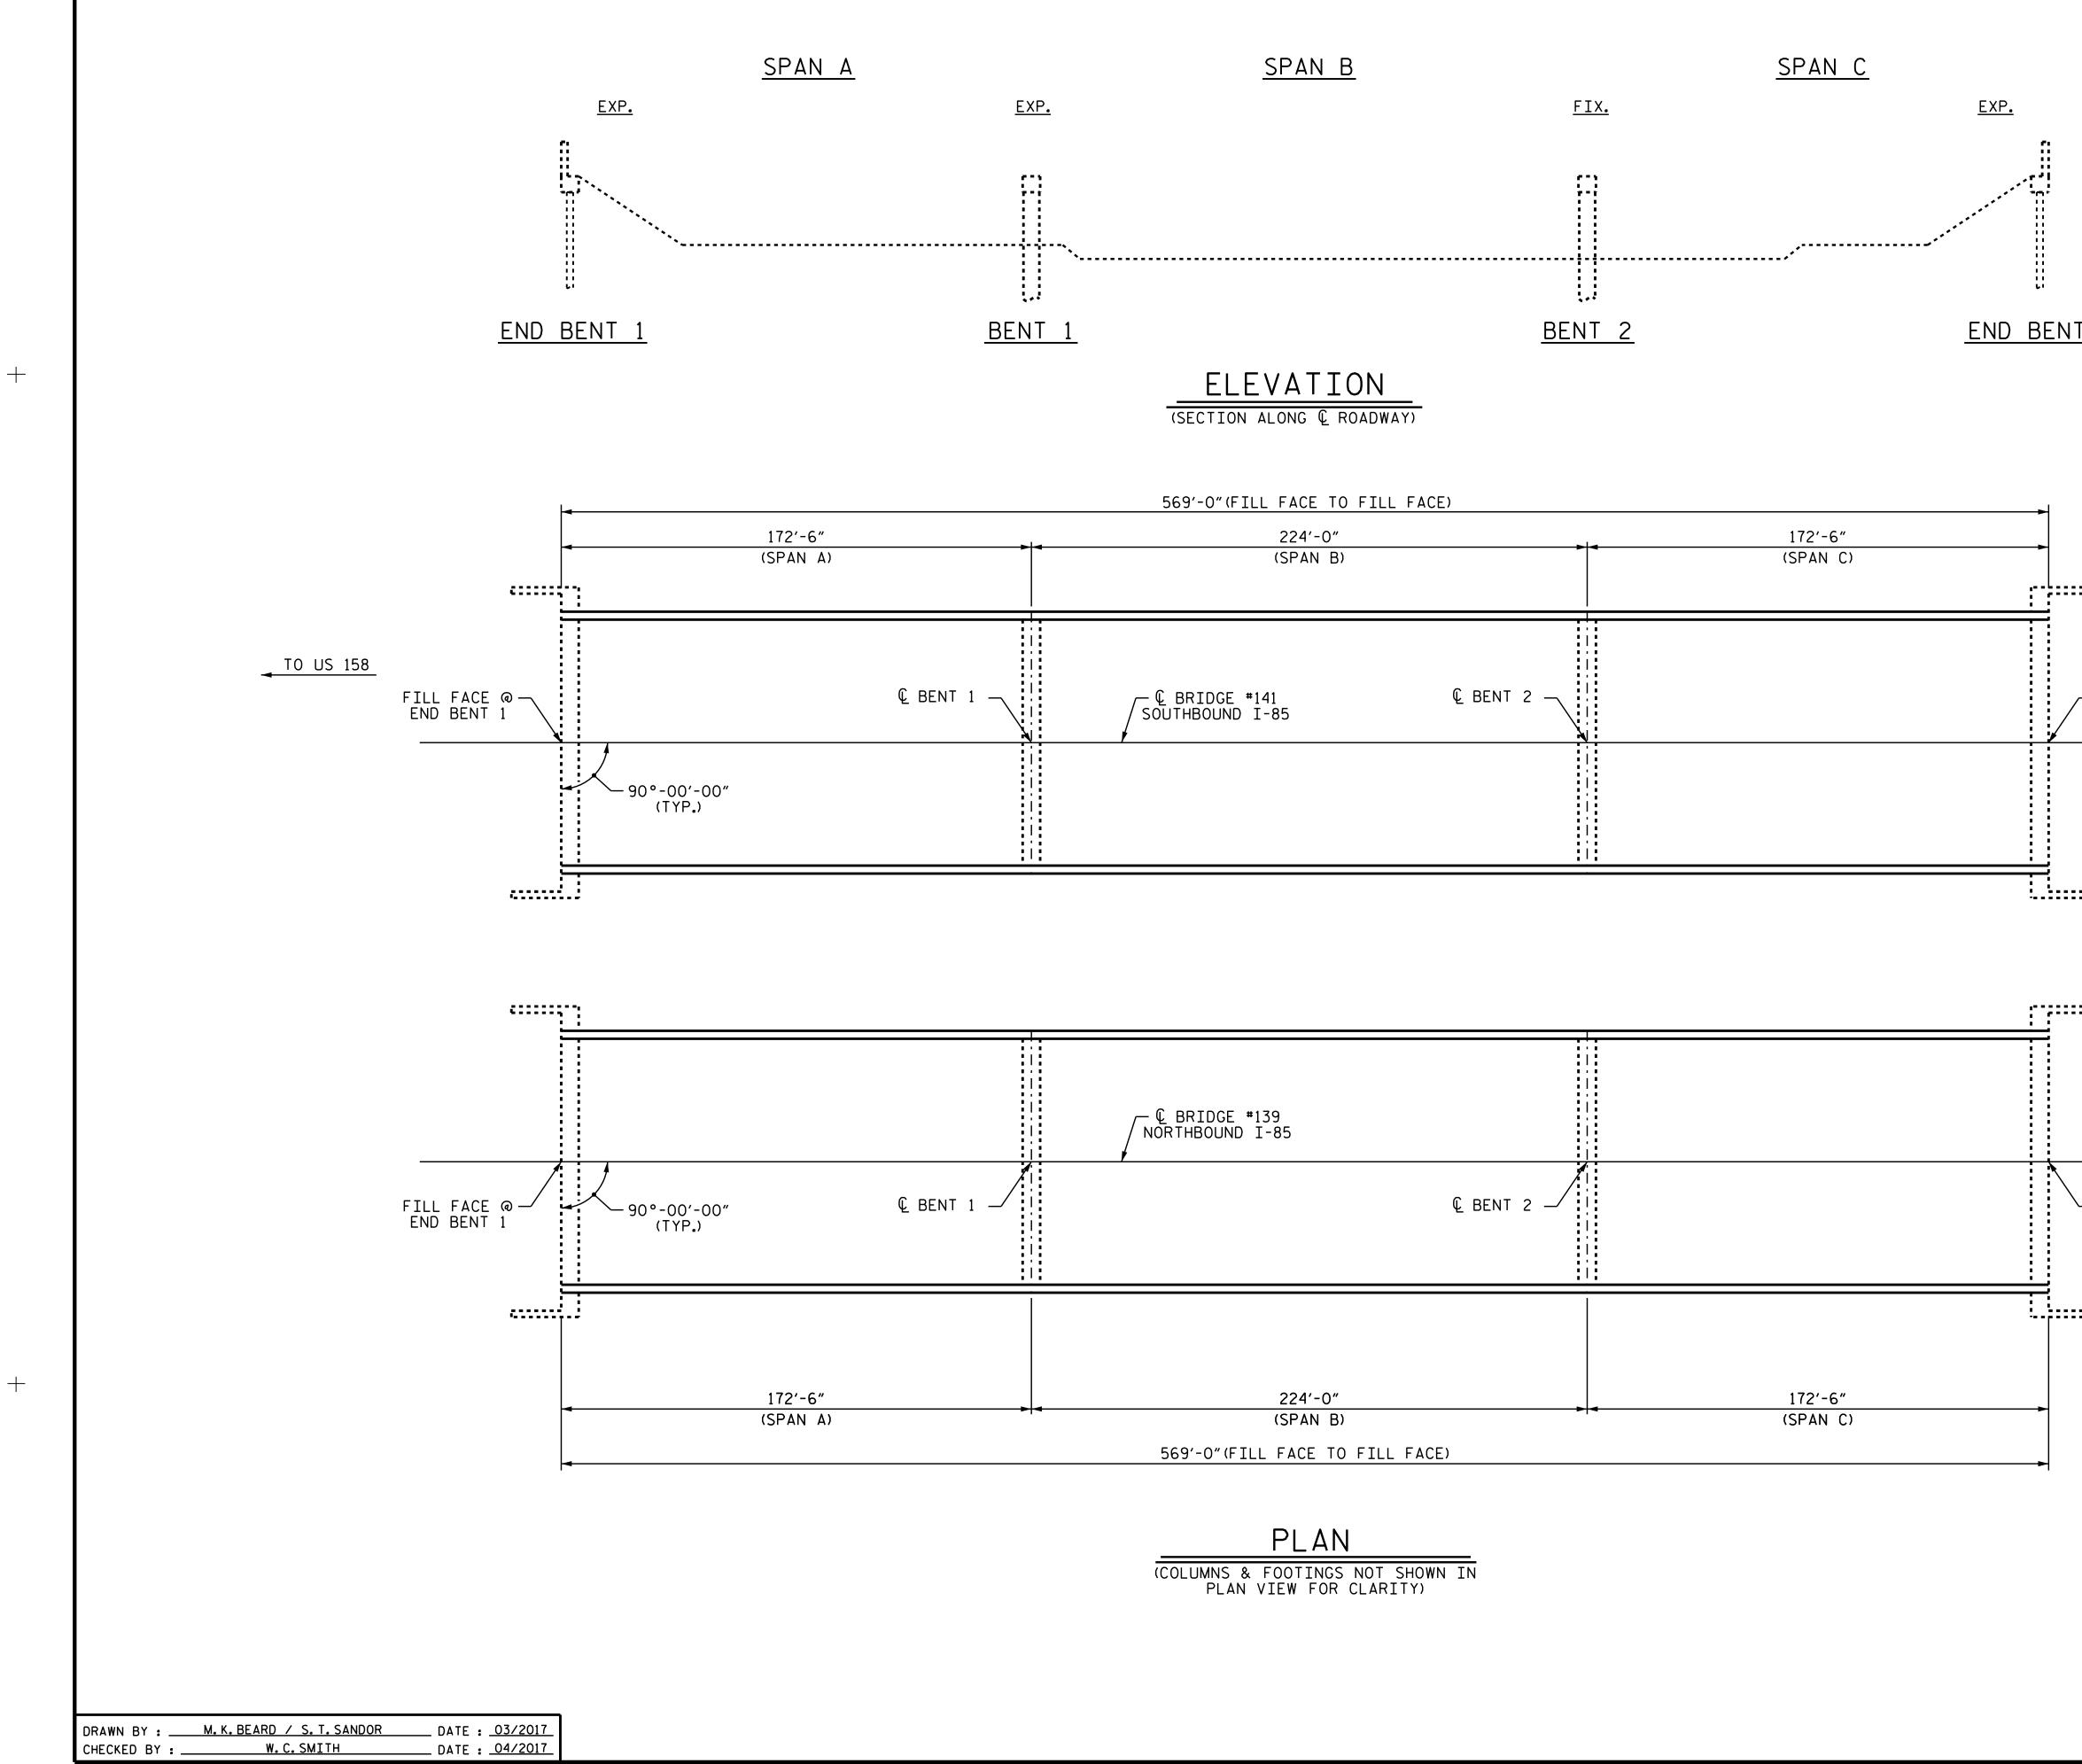

+

06-JUN-2017 08:43 R:\Structures\Plans\FinalDGN's\405\_055\_I5839\_SMU\_GD \_410139\_S26.dgn jdhawk

|                                                                | SCOPE OF WORK                                                           |
|----------------------------------------------------------------|-------------------------------------------------------------------------|
|                                                                | - MODULAR JOINT REPLACEMENT                                             |
|                                                                | - CONCRETE BRIDGE DECK CRACK SEALING<br>- SILANE BARRIER RAIL TREATMENT |
|                                                                | - DRAINAGE REPAIR                                                       |
|                                                                | - CONCRETE FOR DECK REPAIR                                              |
|                                                                |                                                                         |
|                                                                |                                                                         |
|                                                                |                                                                         |
|                                                                |                                                                         |
| <u>NT 2</u>                                                    |                                                                         |
|                                                                | A                                                                       |
|                                                                |                                                                         |
|                                                                |                                                                         |
|                                                                |                                                                         |
|                                                                |                                                                         |
|                                                                |                                                                         |
| ::::3                                                          |                                                                         |
|                                                                |                                                                         |
|                                                                | I hereby certify that this structure<br>was rehabilitated according to  |
| FILL FACE @<br>END BENT 2                                      | these plans or as noted therein.                                        |
|                                                                |                                                                         |
|                                                                | Resident Engineer Date                                                  |
|                                                                | Kesideni Engineer Dale                                                  |
|                                                                |                                                                         |
| ::::>                                                          |                                                                         |
|                                                                |                                                                         |
|                                                                |                                                                         |
| ::::>                                                          |                                                                         |
|                                                                |                                                                         |
|                                                                |                                                                         |
| TO NC 46                                                       |                                                                         |
|                                                                |                                                                         |
|                                                                |                                                                         |
| └──FILL FACE @<br>END BENT 2                                   |                                                                         |
|                                                                |                                                                         |
| ::::>                                                          | PROJECT NO. <u>I-5839</u>                                               |
|                                                                |                                                                         |
|                                                                |                                                                         |
|                                                                | BRIDGE No.: 139 & 141                                                   |
|                                                                |                                                                         |
|                                                                | STATE OF NORTH CAROLINA<br>DEPARTMENT OF TRANSPORTATION                 |
| NORTH CAROLINA                                                 | RALEIGH                                                                 |
| SEAL<br>030024                                                 | GENERAL DRAWING                                                         |
| 030024<br>TO NONETR<br>C. ABRAN                                | BRIDGES OVER ROANOKE<br>RIVER ON I-95 BETWEEN                           |
| DocuSigned by:                                                 | US 158 & NC 46                                                          |
| Aster Abrahu<br>DDA094AED5104FI                                | D                                                                       |
|                                                                | REVISIONS SHEET NO.<br>ERED NO. BY: DATE: NO. BY: DATE: S-26            |
| DOCUMENT NOT CONSIDE<br>FINAL UNLESS ALL<br>SIGNATURES COMPLET | 1 TOTAL SHEETS                                                          |
|                                                                |                                                                         |