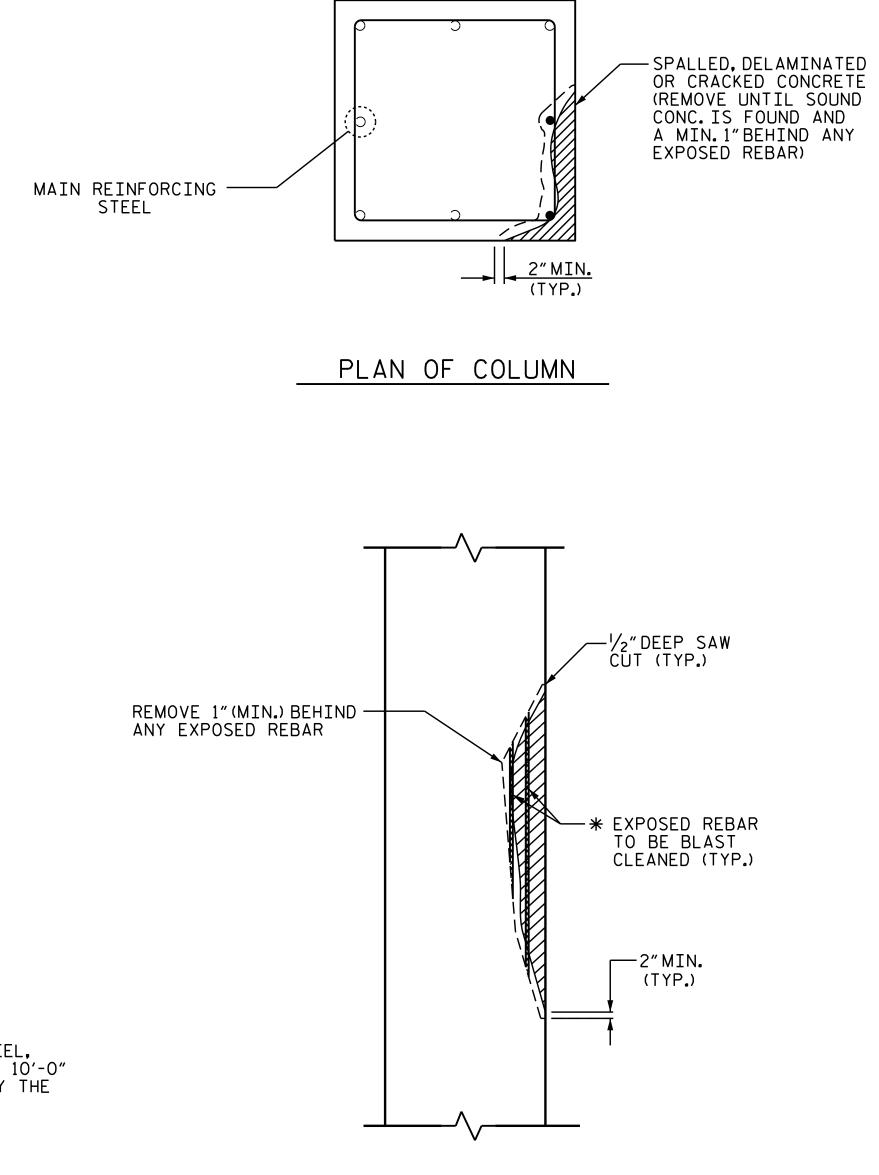

ELEVATION OF COLUMN

COLUMN REPAIR

\* DUE TO LACK OF CONFINEMENT STEEL, REPAIR LENGTH SHALL NOT EXCEED 10'-0" AT ONE TIME, UNLESS APPROVED BY THE ENGINEER.

|                                                                    | PROJEC<br><br>BRIDGE                     | CT NO.<br>HAL<br>E NO. | IF             | AX  | - <u>5839</u><br>- co<br>k 132 | UNTY                    |
|--------------------------------------------------------------------|------------------------------------------|------------------------|----------------|-----|--------------------------------|-------------------------|
| TH CAROLINA                                                        | DEPA                                     | TION                   |                |     |                                |                         |
| OFESSION<br>SEAL<br>030024                                         | SUBSTRUCTURE                             |                        |                |     |                                |                         |
| DocuSigned by:                                                     | TYPICAL CAP AND COLUMN<br>REPAIR DETAILS |                        |                |     |                                |                         |
| lstir Abralia<br>DDA094AED5104FD<br>6/6/2017                       |                                          |                        |                |     |                                |                         |
| OCUMENT NOT CONSIDERED<br>FINAL UNLESS ALL<br>SIGNATURES COMPLETED | NO. BY:<br>1<br>2                        | DATE:                  | №. В<br>3<br>4 | BY: | DATE:                          | S-25<br>TOTAL<br>SHEETS |