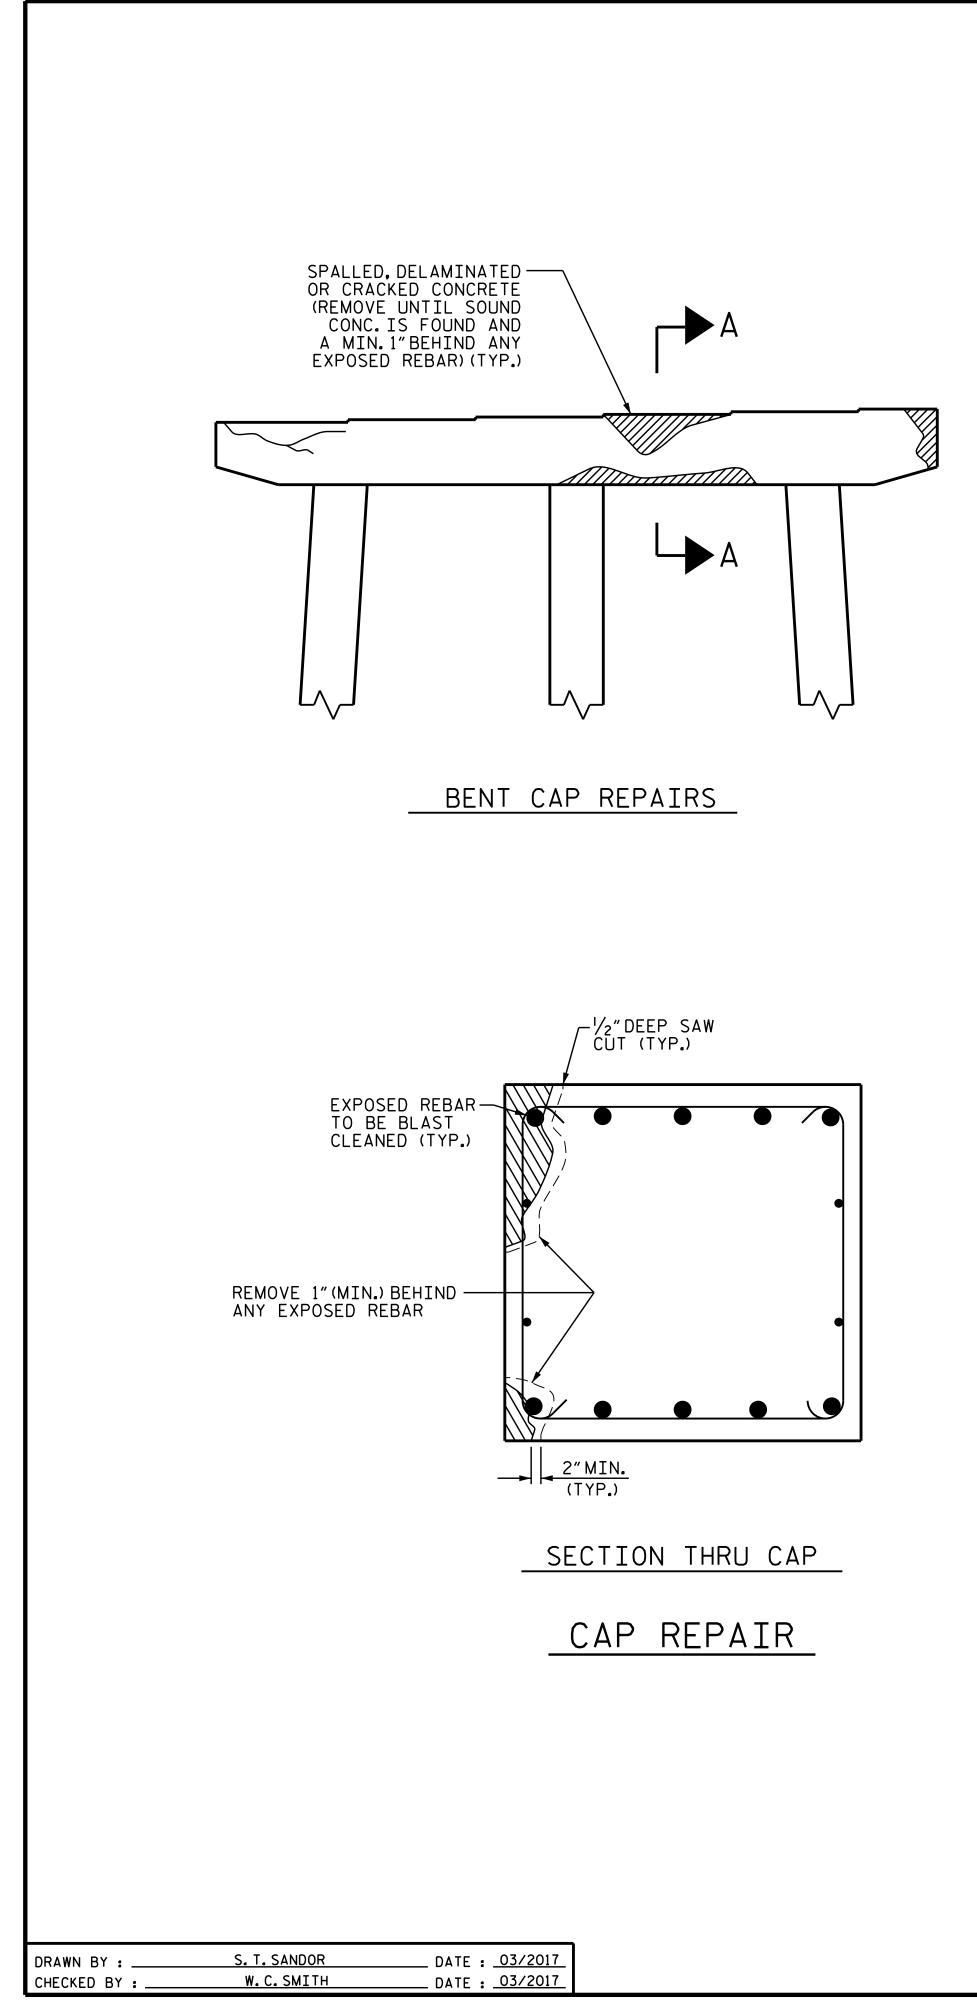

ELEVATION OF COLUMN

COLUMN REPAIR

\* DUE TO LACK OF CONFINEMENT STEEL, REPAIR LENGTH SHALL NOT EXCEED 10'-0" AT ONE TIME, UNLESS APPROVED BY THE ENGINEER.

|                                                                    | PROJEC<br><br>BRIDGE                     | CT NO.<br>HAL<br>E NO. | IF             | AX  | - <u>5839</u><br>- co<br>k 132 | UNTY                    |
|--------------------------------------------------------------------|------------------------------------------|------------------------|----------------|-----|--------------------------------|-------------------------|
| TH CAROLINA                                                        | DEPA                                     | TION                   |                |     |                                |                         |
| OFESSION<br>SEAL<br>030024                                         | SUBSTRUCTURE                             |                        |                |     |                                |                         |
| DocuSigned by:                                                     | TYPICAL CAP AND COLUMN<br>REPAIR DETAILS |                        |                |     |                                |                         |
| lstir Abralia<br>DDA094AED5104FD<br>6/6/2017                       |                                          |                        |                |     |                                |                         |
| OCUMENT NOT CONSIDERED<br>FINAL UNLESS ALL<br>SIGNATURES COMPLETED | NO. BY:<br>1<br>2                        | DATE:                  | №. В<br>3<br>4 | BY: | DATE:                          | S-25<br>TOTAL<br>SHEETS |