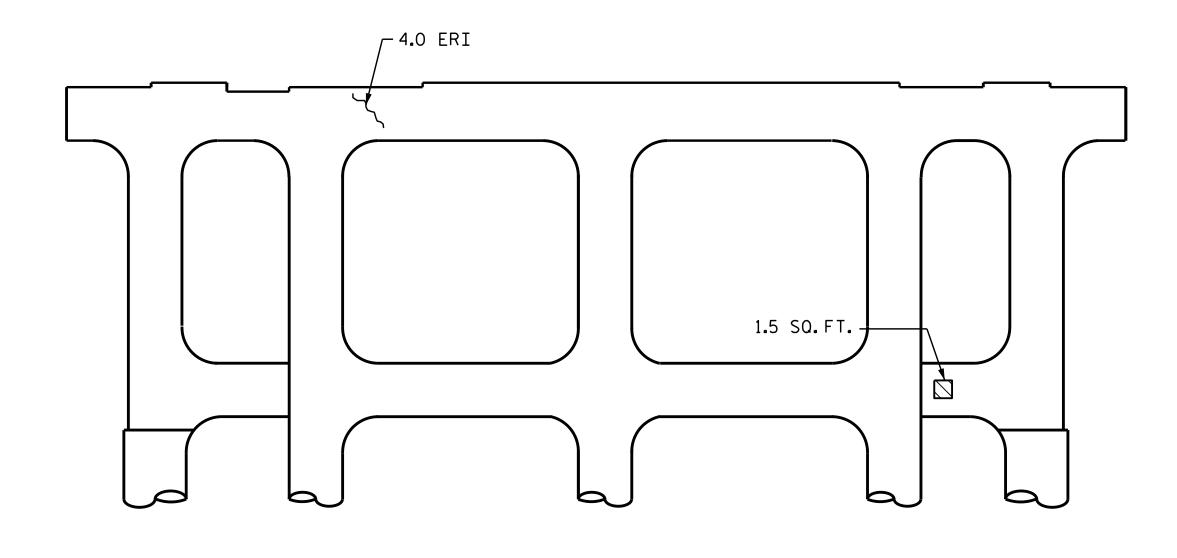

FOR CAP AND COLUMN REPAIR DETAILS, SEE "TYPICAL CAP AND COLU REPAIR DETAILS" SHEET.

FOR ``SHOTCRETE REPAIRS'', SEE SPECIAL PROVISIONS.

FOR ``EPOXY RESIN INJECTION'', SEE SPECIAL PROVISIONS.

| <br>    |         |     |  |
|---------|---------|-----|--|
| <br>i i | •□•     | •□• |  |
|         | <br>.□. |     |  |

SPAN C SPAN B

| <br> | <br> |  |
|------|------|--|
|      |      |  |
|      |      |  |
|      | <br> |  |

|       | REPAIR QUANTITY TABLE                                                                                                                                         |            |              |            |              |  |  |
|-------|---------------------------------------------------------------------------------------------------------------------------------------------------------------|------------|--------------|------------|--------------|--|--|
|       | REPAIRS BENT 2                                                                                                                                                |            | QUANT        | ITIES      | TIES         |  |  |
|       | NELIAINS DENI Z                                                                                                                                               | ESTIMATE   |              | ACTUAL     |              |  |  |
|       | SHOTCRETE REPAIRS                                                                                                                                             | AREA<br>SF | VOLUME<br>CF | AREA<br>SF | VOLUME<br>CF |  |  |
|       | CAP (VERTICAL FACE)                                                                                                                                           | 0.0        | 0.0          |            |              |  |  |
| UMN . | CAP (HORIZONTAL, CORNER)                                                                                                                                      | 0.0        | 0.0          |            |              |  |  |
|       | COLUMN                                                                                                                                                        | 2.0        | 1.0          |            |              |  |  |
|       | STRUT                                                                                                                                                         | 1.5        | 0.8          |            |              |  |  |
|       | FOOTER                                                                                                                                                        | 0.0        | 0.0          |            |              |  |  |
|       | EPOXY RESIN INJECTI                                                                                                                                           | LN.FT      |              | LN.FT      |              |  |  |
|       | САР                                                                                                                                                           | 4.0        |              |            |              |  |  |
|       | COLUMN                                                                                                                                                        | 0.0        |              |            |              |  |  |
|       | STRUT                                                                                                                                                         | 0.0        |              |            |              |  |  |
|       | FOOTER                                                                                                                                                        |            | 0.0          |            |              |  |  |
|       | EPOXY COATING                                                                                                                                                 | AREA<br>SF |              |            |              |  |  |
| -     | TOP OF CAP                                                                                                                                                    | 193.4      |              |            |              |  |  |
|       | VALUES IN CHART REPRESENT ESTIMATED REPAIR TOTALS AFTER<br>REMOVAL OF UNSOUND CONCRETE, MIN. OF 1"BEHIND REBAR AND<br>MIN.1"CL TO SAWCUT. SEE REPAIR DETAILS. |            |              |            |              |  |  |