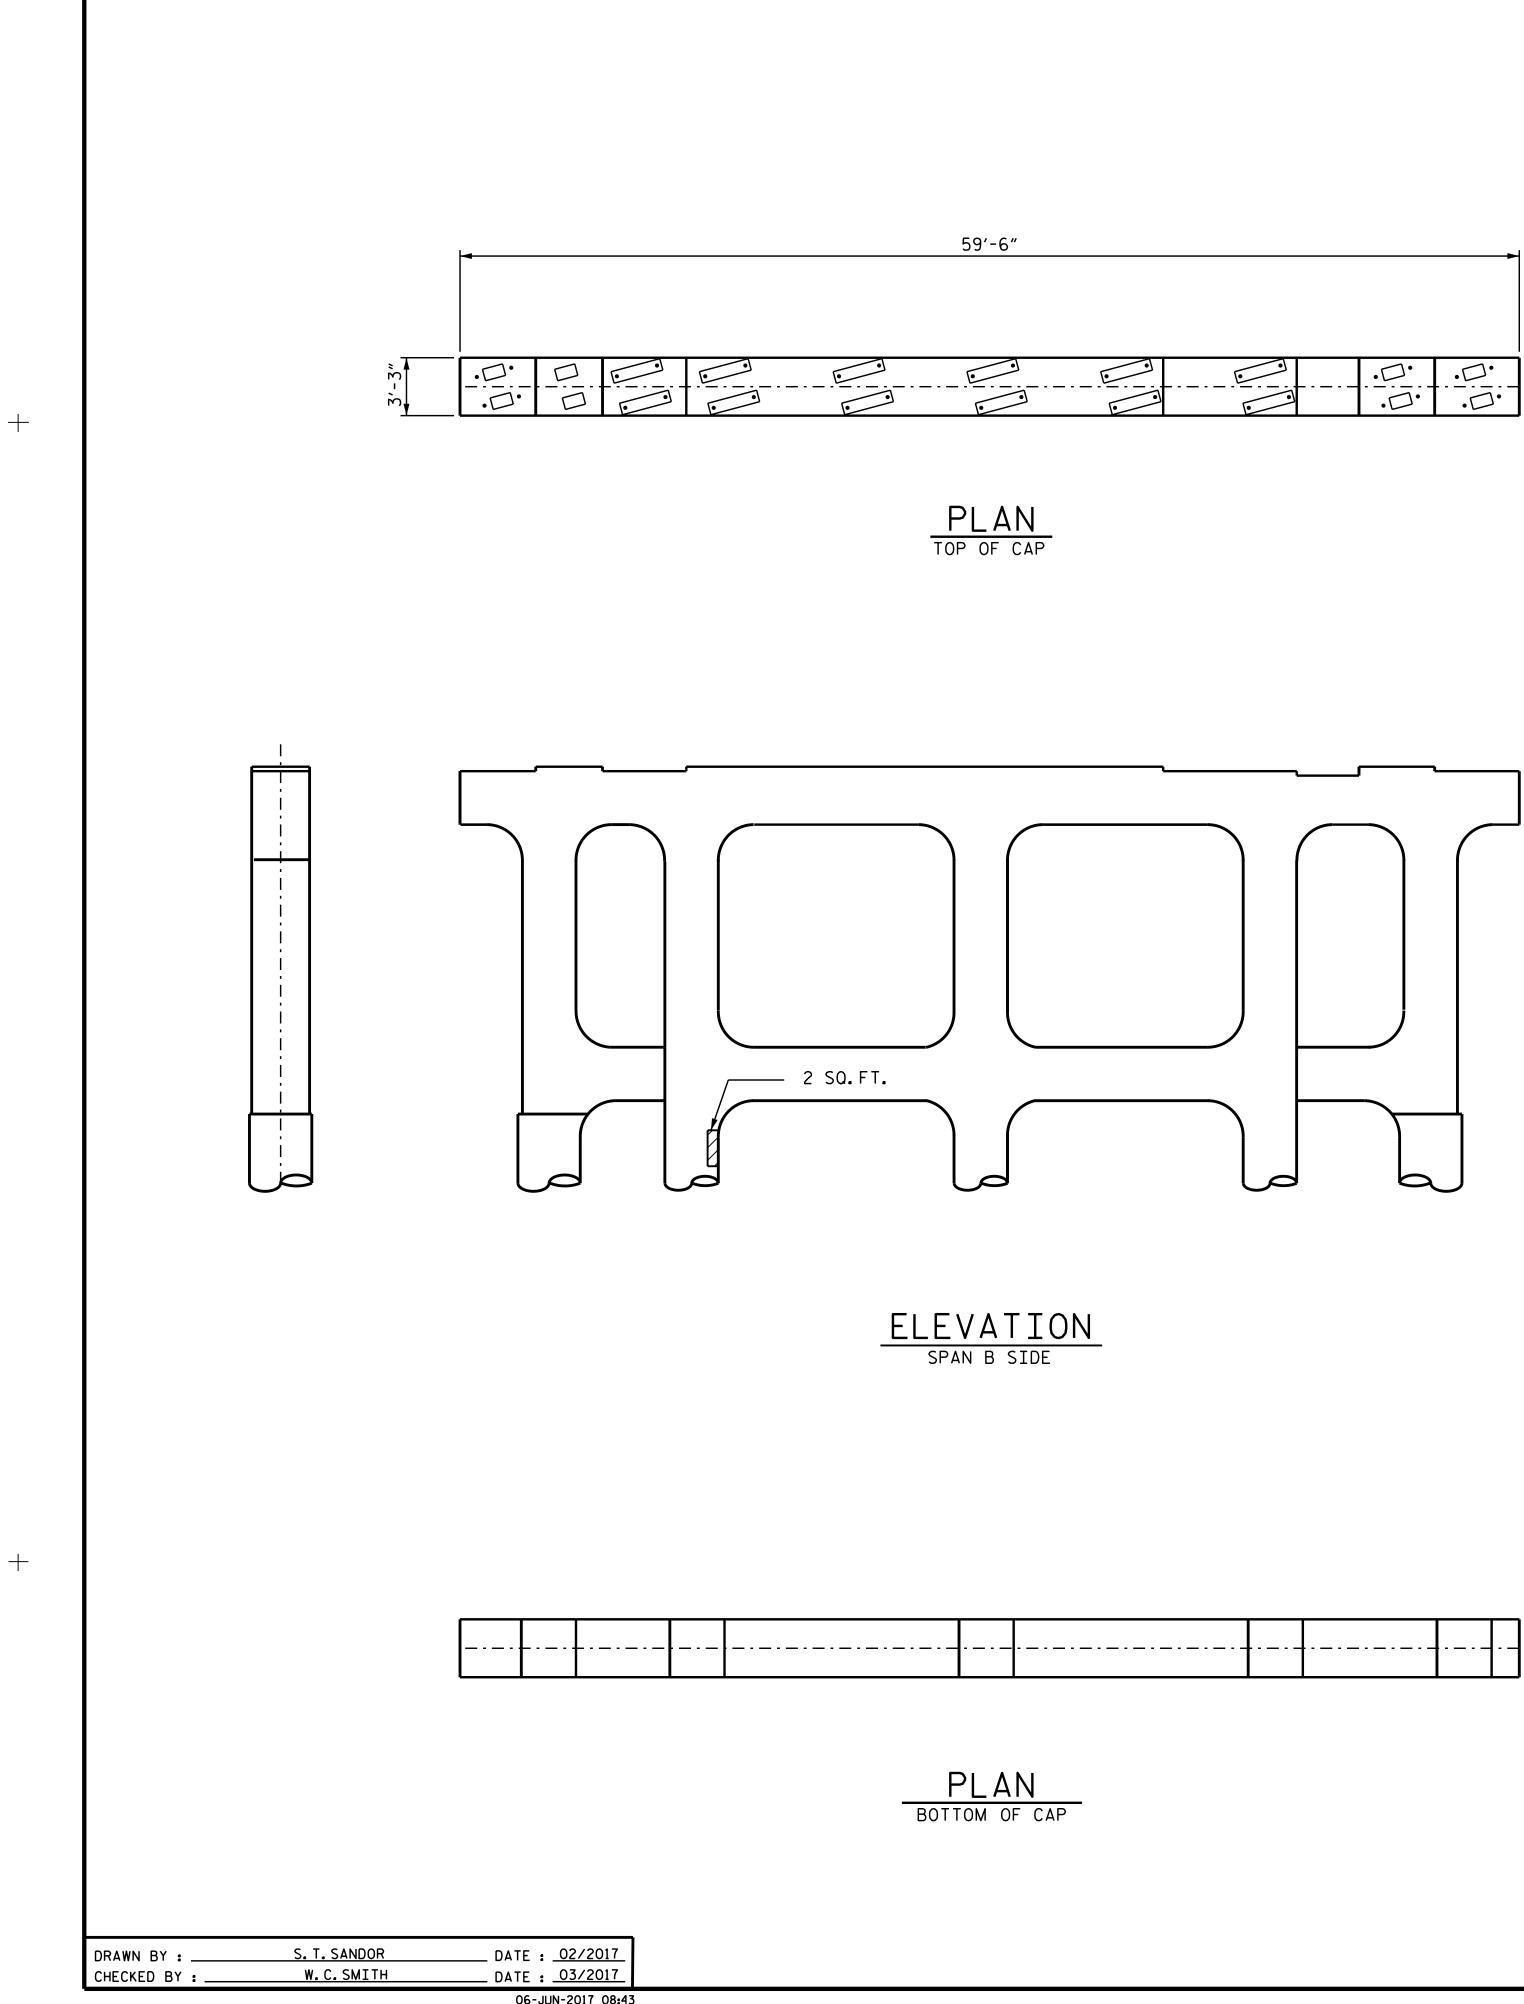

## NOTES:

REPAIR LOCATIONS AND ESTIMATE OF QUANTITIES ARE GIVEN WITH THE BEST INFORMATION AVAILABLE. IF ADDITIONAL REPAIRS NOT SHOWN ON THE DRAWINGS ARE DEEMED NECESSARY BY THE INSPECTOR OR ENGINEER THE CONTRACTOR SHALL NOTE ON THE DRAWINGS THE APPROXIMATE LOCATION AND DESCRIPTION OF THE REPAIRS AND ADJUST THE ACTUAL QUANTITIES ENTERED INTO THE REPAIR QUANTITY TABLE.

FOR CAP AND COLUMN REPAIR DETAILS, SEE "TYPICAL CAP AND COLU REPAIR DETAILS" SHEET.

FOR ``SHOTCRETE REPAIRS'', SEE SPECIAL PROVISIONS.

FOR ``EPOXY RESIN INJECTION'', SEE SPECIAL PROVISIONS.

| <br>    |         |     |  |
|---------|---------|-----|--|
| <br>i i | •□•     | •□• |  |
|         | <br>.□. |     |  |

SPAN C SPAN B

| <br> | <br> |  |
|------|------|--|
|      |      |  |
|      |      |  |
|      | <br> |  |

|       | REPAIR QUANTITY TABLE                                                                                                                                         |            |              |            |              |  |  |
|-------|---------------------------------------------------------------------------------------------------------------------------------------------------------------|------------|--------------|------------|--------------|--|--|
|       | REPAIRS BENT 2                                                                                                                                                |            | QUANT        | ITIES      | TIES         |  |  |
|       | NELIAINS DENI Z                                                                                                                                               | ESTIMATE   |              | ACTUAL     |              |  |  |
|       | SHOTCRETE REPAIRS                                                                                                                                             | AREA<br>SF | VOLUME<br>CF | AREA<br>SF | VOLUME<br>CF |  |  |
|       | CAP (VERTICAL FACE)                                                                                                                                           | 0.0        | 0.0          |            |              |  |  |
| UMN . | CAP (HORIZONTAL, CORNER)                                                                                                                                      | 0.0        | 0.0          |            |              |  |  |
|       | COLUMN                                                                                                                                                        | 2.0        | 1.0          |            |              |  |  |
|       | STRUT                                                                                                                                                         | 1.5        | 0.8          |            |              |  |  |
|       | FOOTER                                                                                                                                                        | 0.0        | 0.0          |            |              |  |  |
|       | EPOXY RESIN INJECTI                                                                                                                                           | LN.FT      |              | LN.FT      |              |  |  |
|       | САР                                                                                                                                                           | 4.0        |              |            |              |  |  |
|       | COLUMN                                                                                                                                                        | 0.0        |              |            |              |  |  |
|       | STRUT                                                                                                                                                         | 0.0        |              |            |              |  |  |
|       | FOOTER                                                                                                                                                        |            | 0.0          |            |              |  |  |
|       | EPOXY COATING                                                                                                                                                 | AREA<br>SF |              |            |              |  |  |
| -     | TOP OF CAP                                                                                                                                                    | 193.4      |              |            |              |  |  |
|       | VALUES IN CHART REPRESENT ESTIMATED REPAIR TOTALS AFTER<br>REMOVAL OF UNSOUND CONCRETE, MIN. OF 1"BEHIND REBAR AND<br>MIN.1"CL TO SAWCUT. SEE REPAIR DETAILS. |            |              |            |              |  |  |

ELEVATION SPAN C SIDE

| PROJECT NO. <u>I-5839</u><br><u>HALIFAX</u> COUNTY<br>BRIDGE NO. <u>131</u>                                                                                                                                                                                                                                                                                                                                                                                                                                                                                                                                                                                                                                                                                                                                                                                                                                                                                                                                                                                                                                                                                                                                                                                                                                                                                                                                                                                                                                                                                                                                                                                                                                                                                                                                                                                                                                                                                                                                                                                                                                                                                                                                                                                                                                                                                                                  |                                                                                                   |       |                  |       |                       |  |
|----------------------------------------------------------------------------------------------------------------------------------------------------------------------------------------------------------------------------------------------------------------------------------------------------------------------------------------------------------------------------------------------------------------------------------------------------------------------------------------------------------------------------------------------------------------------------------------------------------------------------------------------------------------------------------------------------------------------------------------------------------------------------------------------------------------------------------------------------------------------------------------------------------------------------------------------------------------------------------------------------------------------------------------------------------------------------------------------------------------------------------------------------------------------------------------------------------------------------------------------------------------------------------------------------------------------------------------------------------------------------------------------------------------------------------------------------------------------------------------------------------------------------------------------------------------------------------------------------------------------------------------------------------------------------------------------------------------------------------------------------------------------------------------------------------------------------------------------------------------------------------------------------------------------------------------------------------------------------------------------------------------------------------------------------------------------------------------------------------------------------------------------------------------------------------------------------------------------------------------------------------------------------------------------------------------------------------------------------------------------------------------------|---------------------------------------------------------------------------------------------------|-------|------------------|-------|-----------------------|--|
| Bocusigned by:<br>Docusigned by: | DEPARTMENT OF NORTH CAROLINA<br>DEPARTMENT OF TRANSPORTATION<br>RALEIGH<br>SUBSTRUCTURE<br>BENT 2 |       |                  |       |                       |  |
| 6/6/2017                                                                                                                                                                                                                                                                                                                                                                                                                                                                                                                                                                                                                                                                                                                                                                                                                                                                                                                                                                                                                                                                                                                                                                                                                                                                                                                                                                                                                                                                                                                                                                                                                                                                                                                                                                                                                                                                                                                                                                                                                                                                                                                                                                                                                                                                                                                                                                                     |                                                                                                   |       |                  |       | SHEET NO.             |  |
| DOCUMENT NOT CONSIDERED                                                                                                                                                                                                                                                                                                                                                                                                                                                                                                                                                                                                                                                                                                                                                                                                                                                                                                                                                                                                                                                                                                                                                                                                                                                                                                                                                                                                                                                                                                                                                                                                                                                                                                                                                                                                                                                                                                                                                                                                                                                                                                                                                                                                                                                                                                                                                                      | NO. BY:                                                                                           | DATE: | NO. BY:          | DATE: | S-15                  |  |
| FINAL UNLESS ALL<br>SIGNATURES COMPLETED                                                                                                                                                                                                                                                                                                                                                                                                                                                                                                                                                                                                                                                                                                                                                                                                                                                                                                                                                                                                                                                                                                                                                                                                                                                                                                                                                                                                                                                                                                                                                                                                                                                                                                                                                                                                                                                                                                                                                                                                                                                                                                                                                                                                                                                                                                                                                     | 1                                                                                                 |       | <u> ৩</u><br>ব্র |       | TOTAL<br>SHEETS<br>42 |  |