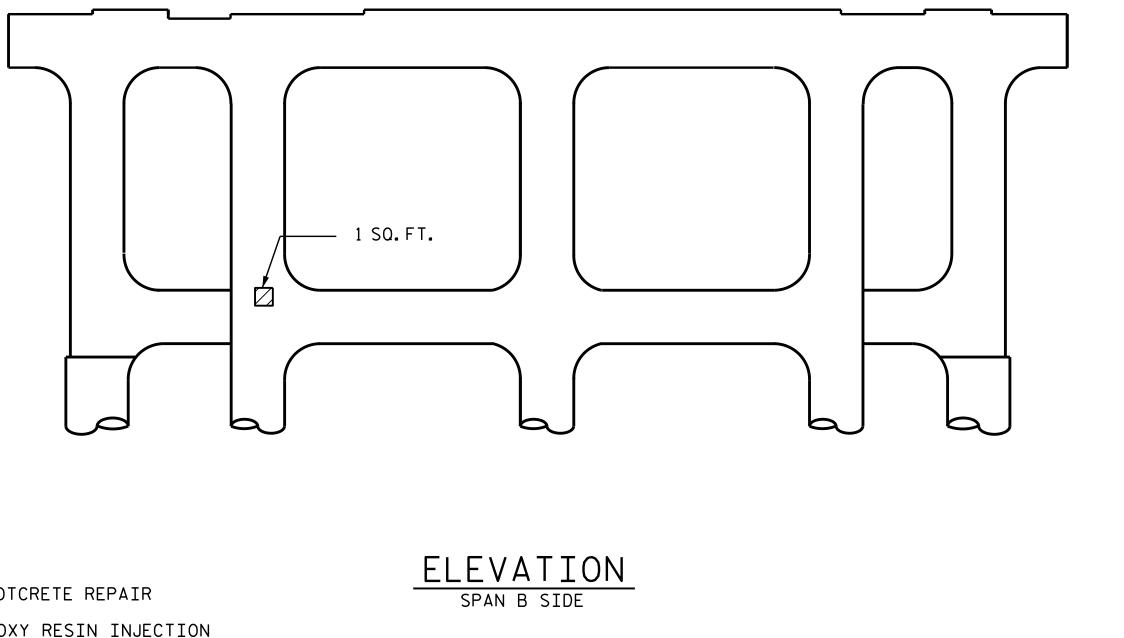

FOR CAP AND COLUMN REPAIR DETAILS, SEE "TYPICAL CAP AND COLU REPAIR DETAILS" SHEET.

FOR ``SHOTCRETE REPAIRS'', SEE SPECIAL PROVISIONS.

FOR ``EPOXY RESIN INJECTION'', SEE SPECIAL PROVISIONS.

|  | <br>•□• | •□• |  |
|--|---------|-----|--|
|  | <br>.□. |     |  |

SPAN B SPAN A

| <br> | <br>1 |
|------|-------|
|      |       |
|      |       |
|      | <br>  |

| REPAIR QUANTITY TABLE                                                                                                                                        |                       |              |            |              |  |  |
|--------------------------------------------------------------------------------------------------------------------------------------------------------------|-----------------------|--------------|------------|--------------|--|--|
| REPAIRS BENT 1                                                                                                                                               | QUANTITIES            |              |            |              |  |  |
| NEFAINS DENT I                                                                                                                                               | ESTI                  | ΜΑΤΕ         | ACTUAL     |              |  |  |
| SHOTCRETE REPAIRS                                                                                                                                            | AREA<br>SF            | VOLUME<br>CF | AREA<br>SF | VOLUME<br>CF |  |  |
| CAP (VERTICAL FACE)                                                                                                                                          | 0.0                   | 0.0          |            |              |  |  |
| MN CAP (HORIZONTAL, CORNER)                                                                                                                                  | 0.0                   | 0.0          |            |              |  |  |
| COLUMN                                                                                                                                                       | 2.0                   | 1.0          |            |              |  |  |
| STRUT                                                                                                                                                        | 4.0                   | 2.0          |            |              |  |  |
| FOOTER                                                                                                                                                       | 0.0                   | 0.0          |            |              |  |  |
| EPOXY RESIN INJECTI                                                                                                                                          | EPOXY RESIN INJECTION |              |            | LN. FT       |  |  |
| САР                                                                                                                                                          | CAP                   |              |            |              |  |  |
| COLUMN                                                                                                                                                       | COLUMN<br>STRUT       |              |            |              |  |  |
| STRUT                                                                                                                                                        |                       |              |            |              |  |  |
| FOOTER                                                                                                                                                       |                       | 0.0          |            |              |  |  |
| EPOXY COATING                                                                                                                                                | AREA<br>SF            |              |            |              |  |  |
| TOP OF CAP                                                                                                                                                   | 193.4                 |              |            |              |  |  |
| VALUES IN CHART REPRESENT ESTIMATED REPAIR TOTALS AFTER<br>REMOVAL OF UNSOUND CONCRETE, MIN. OF 1"BEHIND REBAR AND<br>MIN.1"CL TO SAWCUT.SEE REPAIR DETAILS. |                       |              |            |              |  |  |