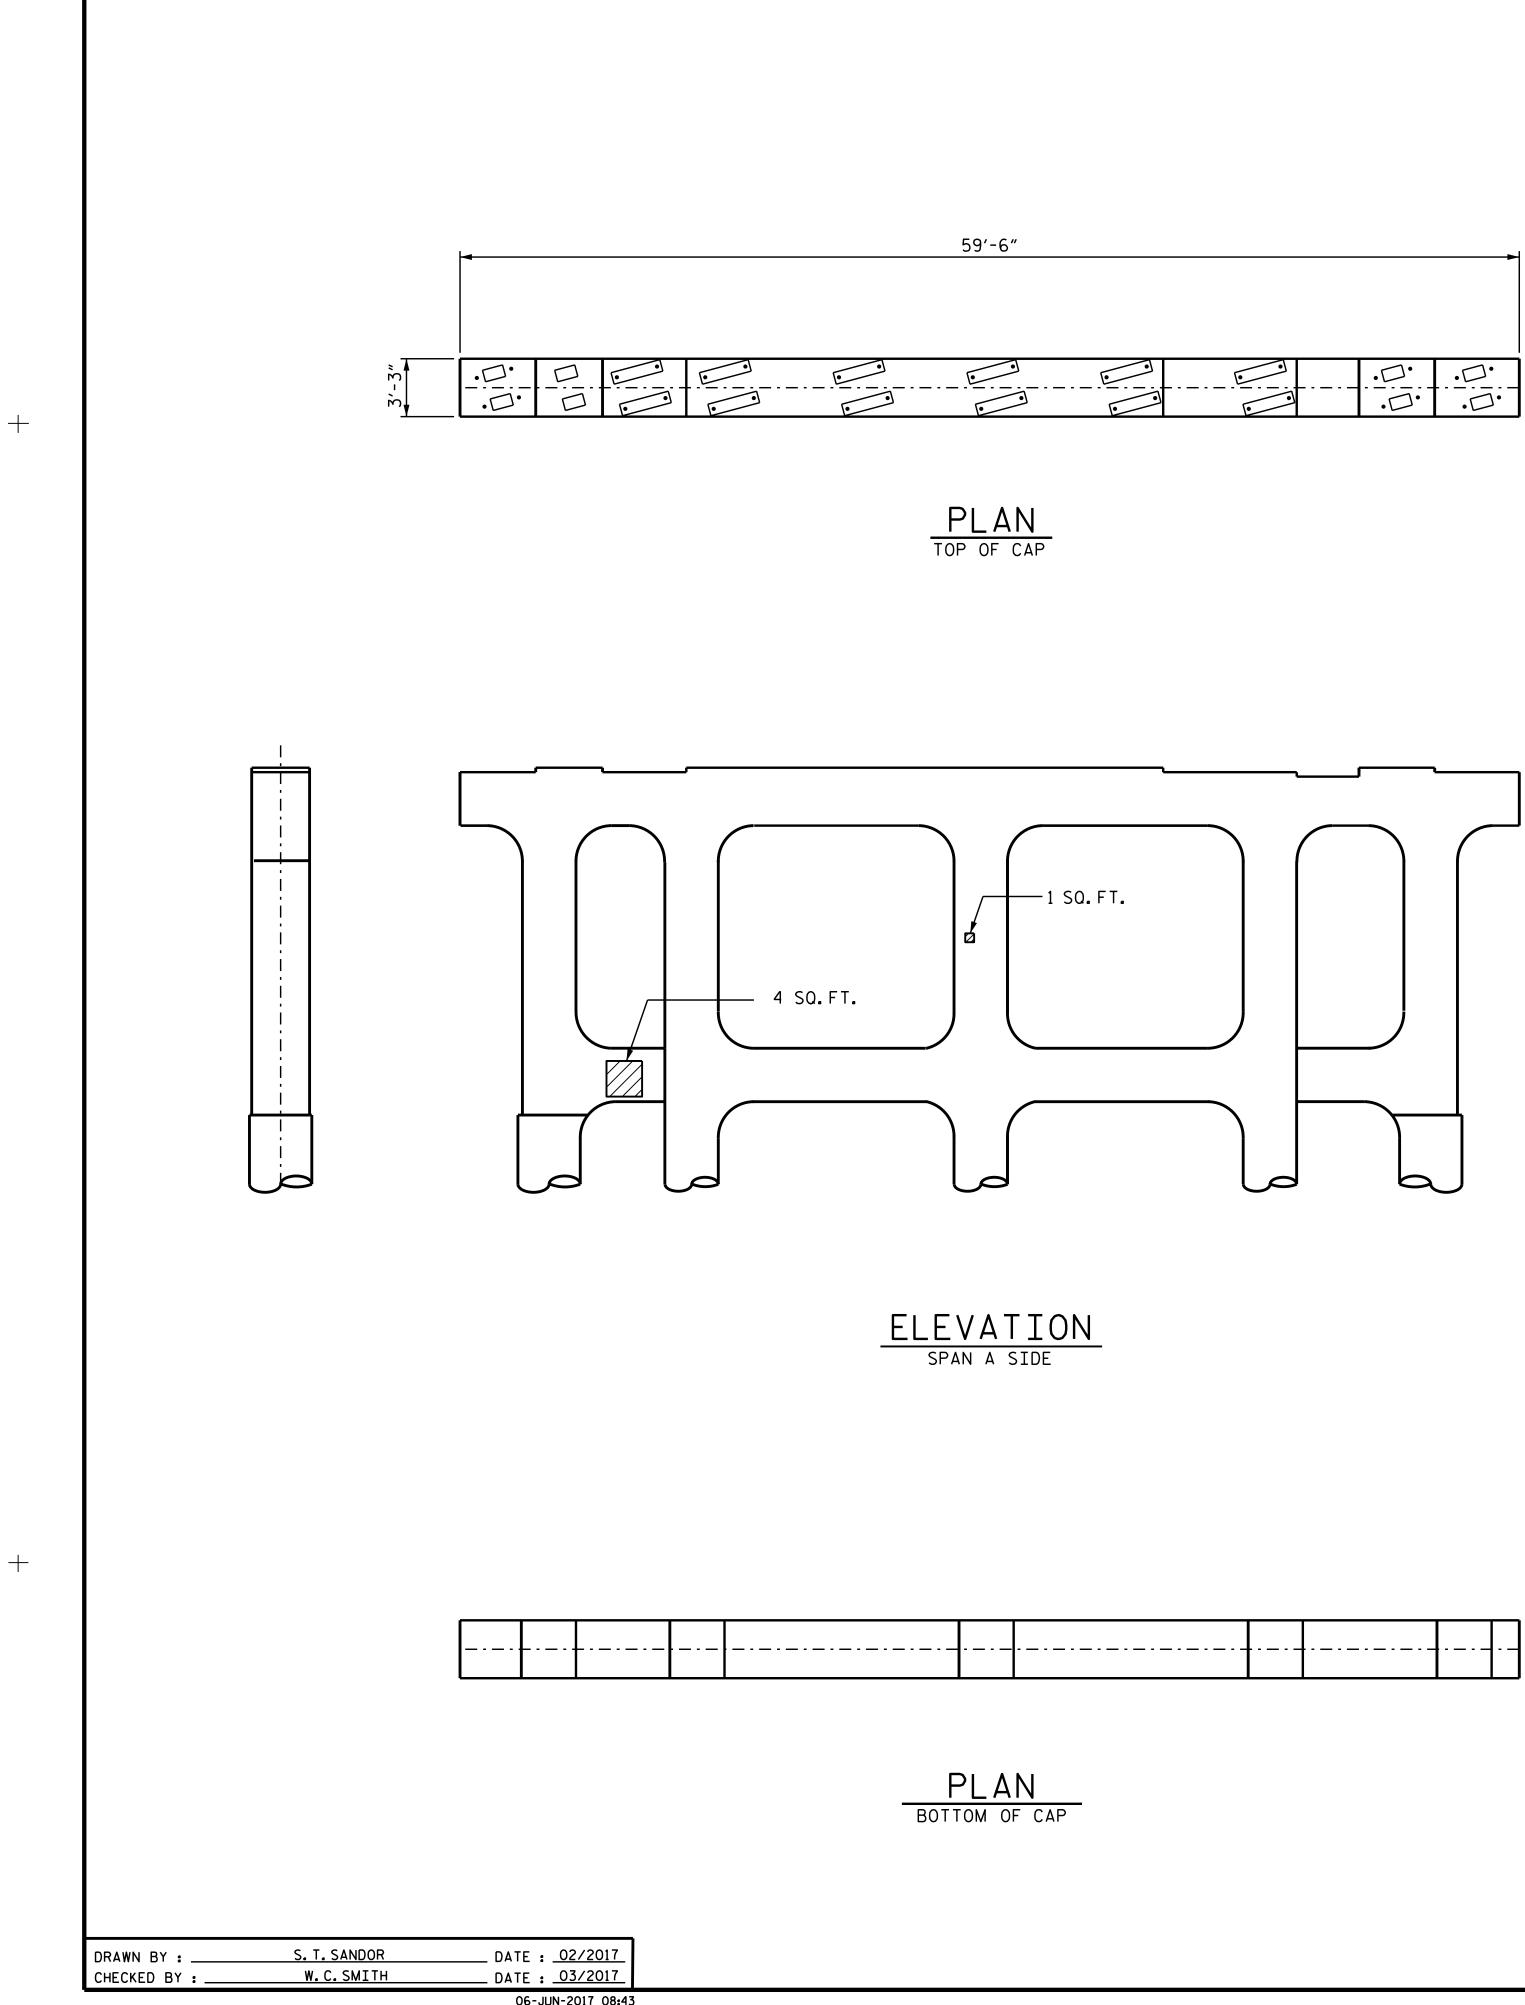

FOR CAP AND COLUMN REPAIR DETAILS, SEE "TYPICAL CAP AND COLU REPAIR DETAILS" SHEET.

FOR ``SHOTCRETE REPAIRS'', SEE SPECIAL PROVISIONS.

FOR ``EPOXY RESIN INJECTION'', SEE SPECIAL PROVISIONS.

|  | <br>•□• | •□• |  |
|--|---------|-----|--|
|  | <br>.□. |     |  |

SPAN B SPAN A

| <br> | <br>1 |
|------|-------|
|      |       |
|      |       |
|      | <br>  |

| REPAIR QUANTITY TABLE                                                                                                                                        |                       |              |            |              |  |  |
|--------------------------------------------------------------------------------------------------------------------------------------------------------------|-----------------------|--------------|------------|--------------|--|--|
| REPAIRS BENT 1                                                                                                                                               | QUANTITIES            |              |            |              |  |  |
| NEFAINS DENT I                                                                                                                                               | ESTI                  | ΜΑΤΕ         | ACTUAL     |              |  |  |
| SHOTCRETE REPAIRS                                                                                                                                            | AREA<br>SF            | VOLUME<br>CF | AREA<br>SF | VOLUME<br>CF |  |  |
| CAP (VERTICAL FACE)                                                                                                                                          | 0.0                   | 0.0          |            |              |  |  |
| MN CAP (HORIZONTAL, CORNER)                                                                                                                                  | 0.0                   | 0.0          |            |              |  |  |
| COLUMN                                                                                                                                                       | 2.0                   | 1.0          |            |              |  |  |
| STRUT                                                                                                                                                        | 4.0                   | 2.0          |            |              |  |  |
| FOOTER                                                                                                                                                       | 0.0                   | 0.0          |            |              |  |  |
| EPOXY RESIN INJECTI                                                                                                                                          | EPOXY RESIN INJECTION |              |            | LN. FT       |  |  |
| САР                                                                                                                                                          | CAP                   |              |            |              |  |  |
| COLUMN                                                                                                                                                       | COLUMN<br>STRUT       |              |            |              |  |  |
| STRUT                                                                                                                                                        |                       |              |            |              |  |  |
| FOOTER                                                                                                                                                       |                       | 0.0          |            |              |  |  |
| EPOXY COATING                                                                                                                                                | AREA<br>SF            |              |            |              |  |  |
| TOP OF CAP                                                                                                                                                   | 193.4                 |              |            |              |  |  |
| VALUES IN CHART REPRESENT ESTIMATED REPAIR TOTALS AFTER<br>REMOVAL OF UNSOUND CONCRETE, MIN. OF 1"BEHIND REBAR AND<br>MIN.1"CL TO SAWCUT.SEE REPAIR DETAILS. |                       |              |            |              |  |  |