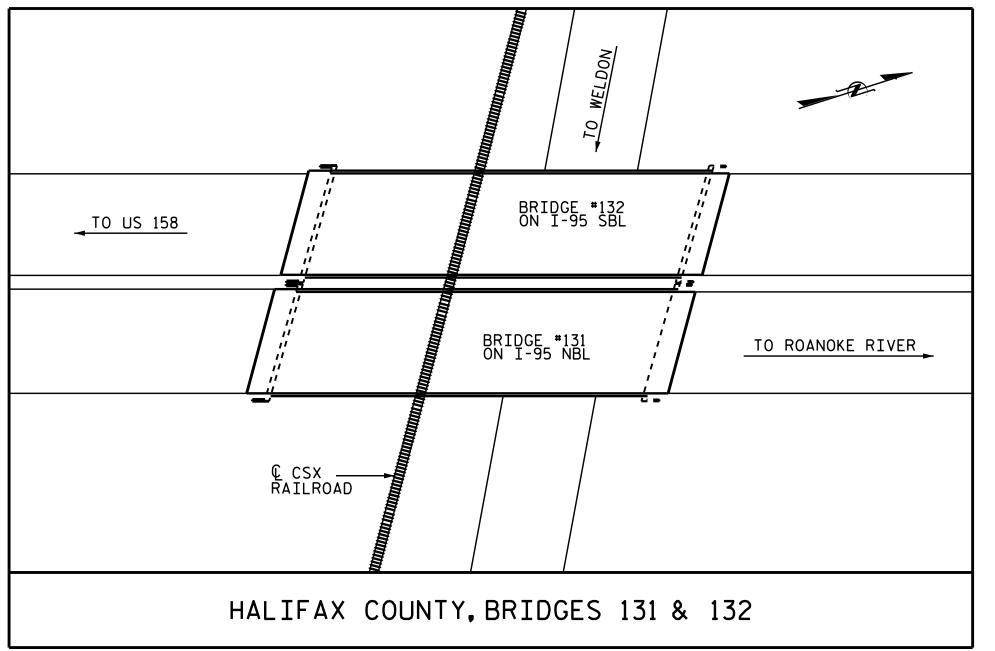

PROJECT NO. 1-5839

HALIFAX &

NORTHAMPTON COUNTIES BRIDGE NO.124, 129, 131, 132, 139, 141, 009 & 011

STATE OF NORTH CAROLINA

DEPARTMENT OF TRANSPORTATION

RALEIGH

GENERAL DRAWING

LOCATION SKETCHES