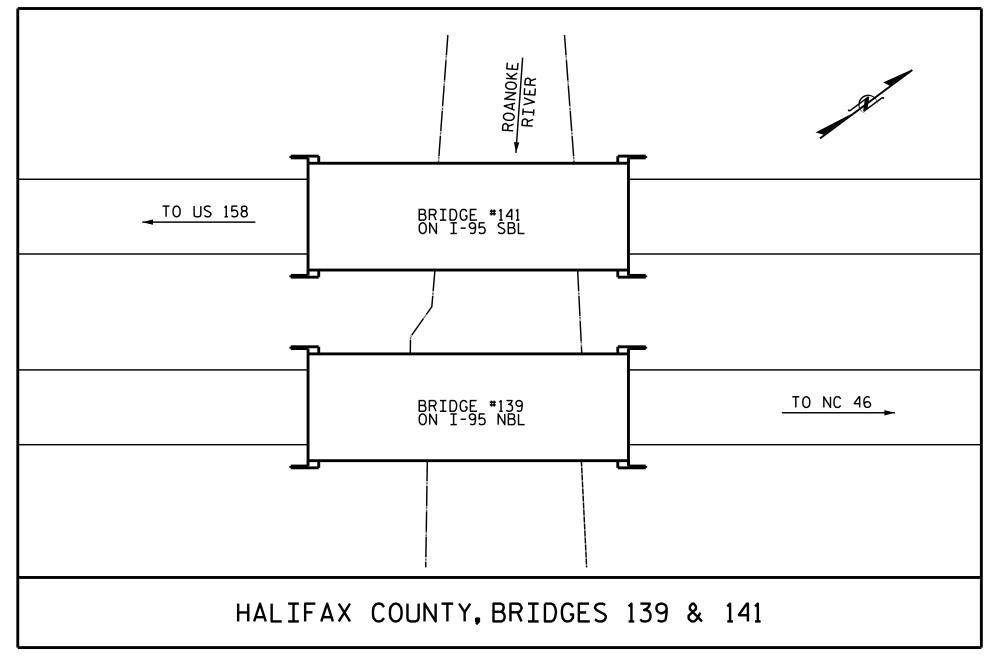

PROJECT NO. 1-5839

HALIFAX &

NORTHAMPTON COUNTIES BRIDGE NO.124, 129, 131, 132, 139, 141, 009 & 011

STATE OF NORTH CAROLINA

DEPARTMENT OF TRANSPORTATION

RALEIGH

GENERAL DRAWING

LOCATION SKETCHES