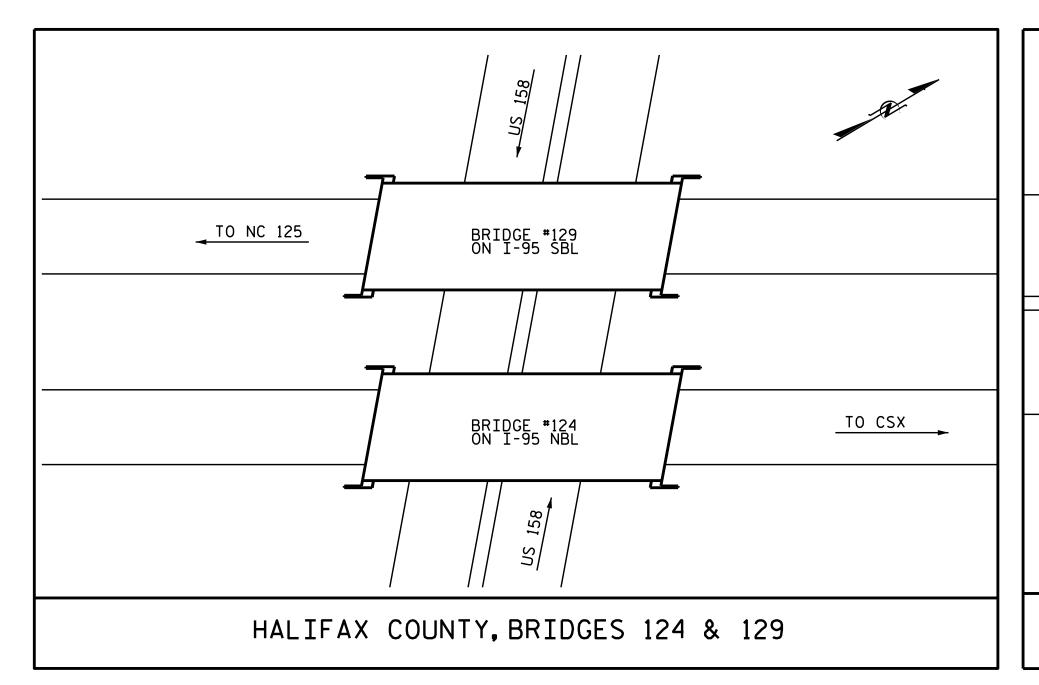

PROJECT NO. 1-5839

HALIFAX &

NORTHAMPTON COUNTIES BRIDGE NO.124, 129, 131, 132, 139, 141, 009 & 011

STATE OF NORTH CAROLINA

DEPARTMENT OF TRANSPORTATION

RALEIGH

GENERAL DRAWING

LOCATION SKETCHES