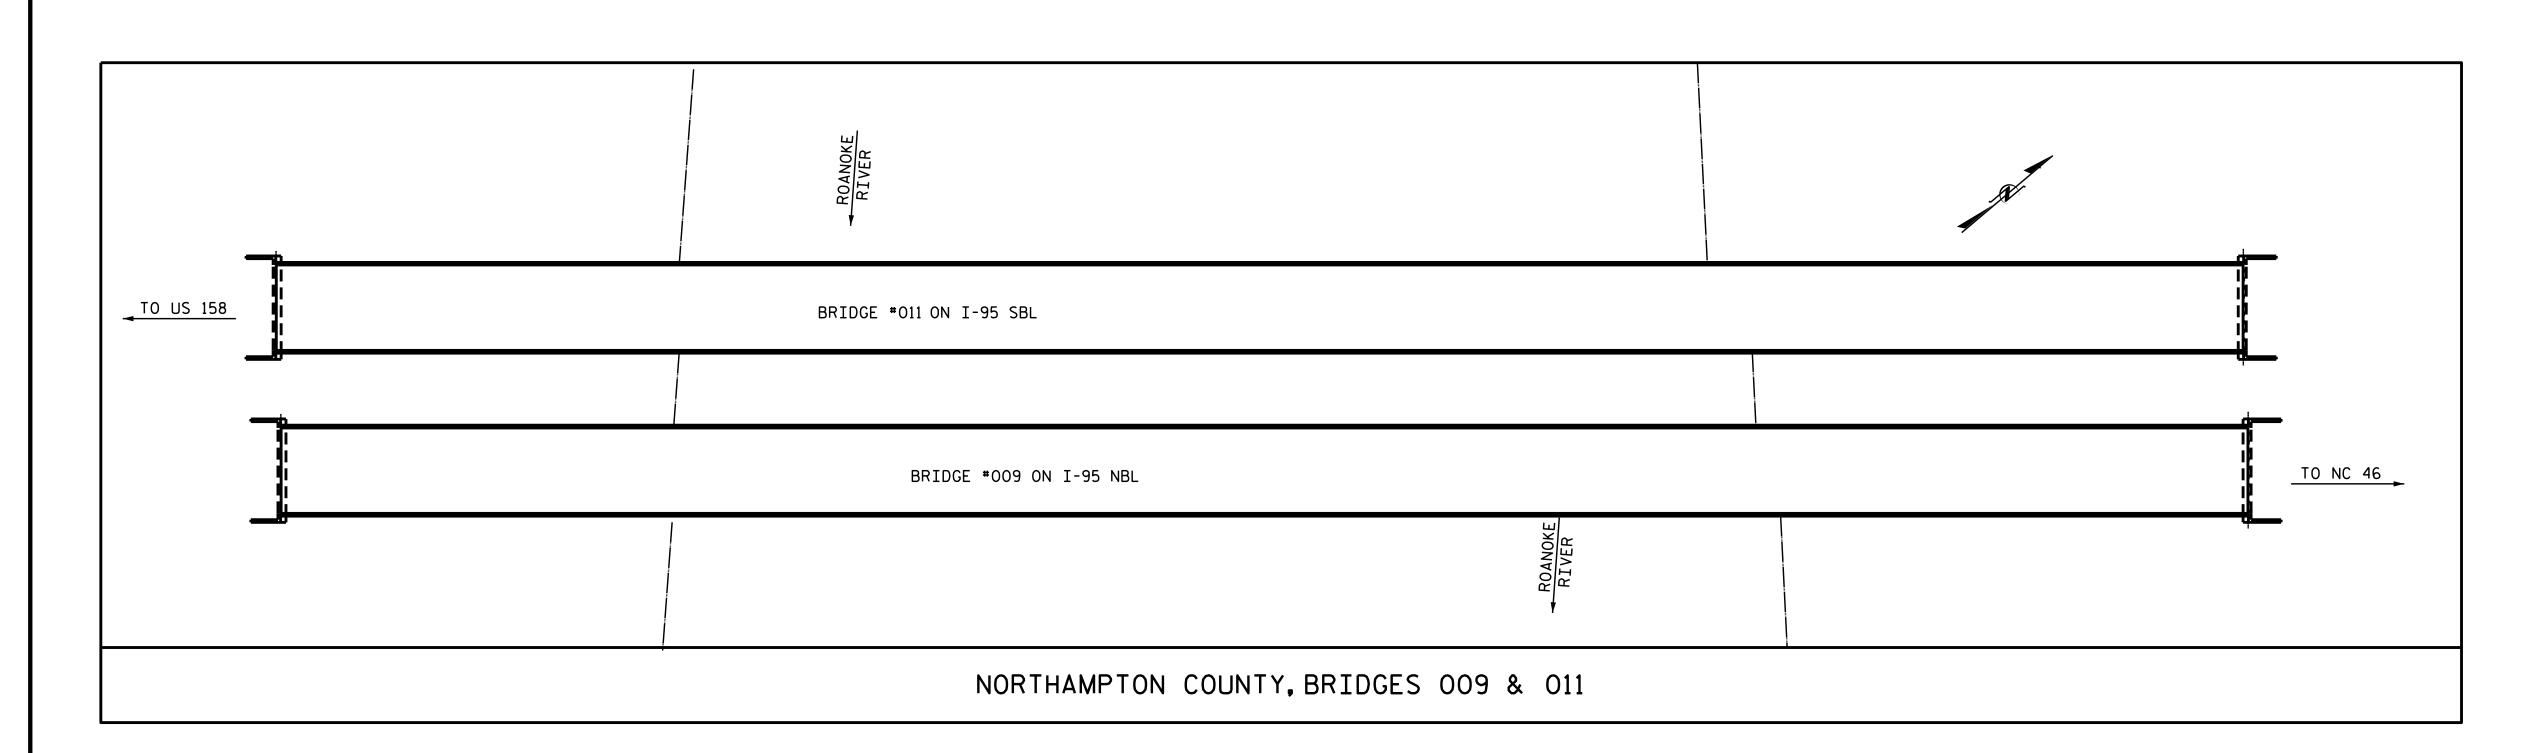

PROJECT NO. 1-5839

HALIFAX &

NORTHAMPTON COUNTIES BRIDGE NO.124, 129, 131, 132, 139, 141, 009 & 011

STATE OF NORTH CAROLINA

DEPARTMENT OF TRANSPORTATION

RALEIGH

GENERAL DRAWING

LOCATION SKETCHES