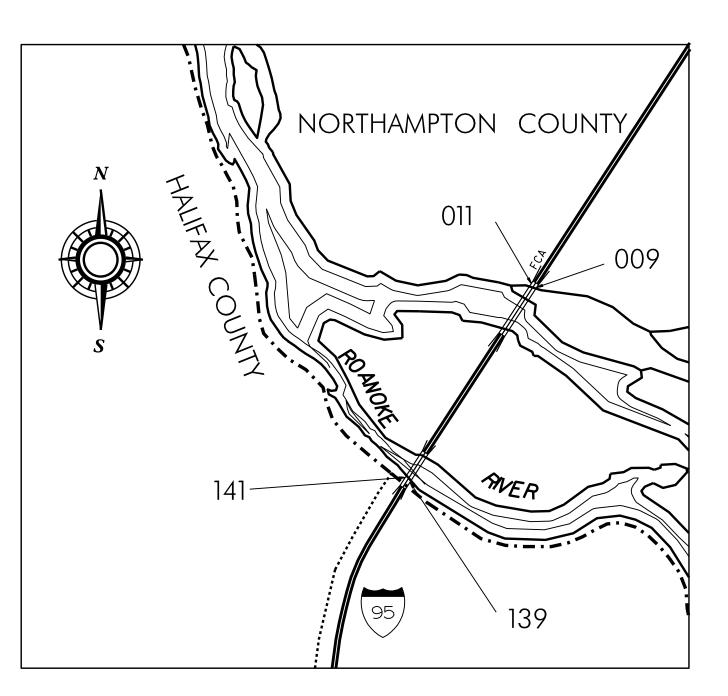

## HALIFAX & NORTHAMPTON COUNTIES

- BRIDGE #124 ON I-95 NBL OVER US 158 BRIDGE #129 ON I-95 SBL OVER US 158 BRIDGE #131 ON I-95 NBL OVER CSX RAILROAD AND SR 1742 (BECKER DRIVE). BRIDGE #132 ON I-95 SBL OVER CSX RAILROAD AND SR 1742 (BECKER DRIVE). BRIDGE #139 ON I-95 NBL OVER ROANOKE RIVER BRIDGE #141 ON I-95 SBL OVER ROANOKE RIVER
- BRIDGE #009 ON I-95 NBL OVER ROANOKE RIVER BRIDGE #011 ON I-95 SBL OVER ROANOKE RIVER
- TYPE OF WORK: BRIDGE PRESERVATION WITH EPOXY OVERLAY SYSTEM, JOINT DEMOLITION, CONCRETE BRIDGE DECK CRACK SEALING, SILANE BARRIER RAIL TREATEMENT, MODULAR JOINT REPLACEMENT, SUPERSTRUCTURE REPAIRS, AND SUBSTRUCTURE REPAIRS.

VICINITY MAP : HALIFAX COUNTY - NORTHAMPTON COUNTY

| Prepared in                                                                           | T LENGTH                                                                                           | ) ( PROJE                  |
|---------------------------------------------------------------------------------------|----------------------------------------------------------------------------------------------------|----------------------------|
| <b>DEPARTMENT OF</b>                                                                  | TY                                                                                                 | HALIFAX COU                |
| DIVISION OF<br>STRUCTURES MANAGEMENT UNIT<br>1000 BIRCH RIDGE I<br>GREG DI<br>PROJECT | = 0.035 MILES<br>= 0.035 MILES<br>= 0.041 MILES<br>= 0.041 MILES<br>= 0.042 MILES<br>= 0.042 MILES | BRIDGE #129                |
| 2012 STANDARD                                                                         | COUNTY                                                                                             | NORTHAMPTON                |
| <i>LETTIN</i><br>JULY 1                                                               | = 0.215 MILES<br>= 0.215 MILES                                                                     | BRIDGE #009<br>BRIDGE #011 |