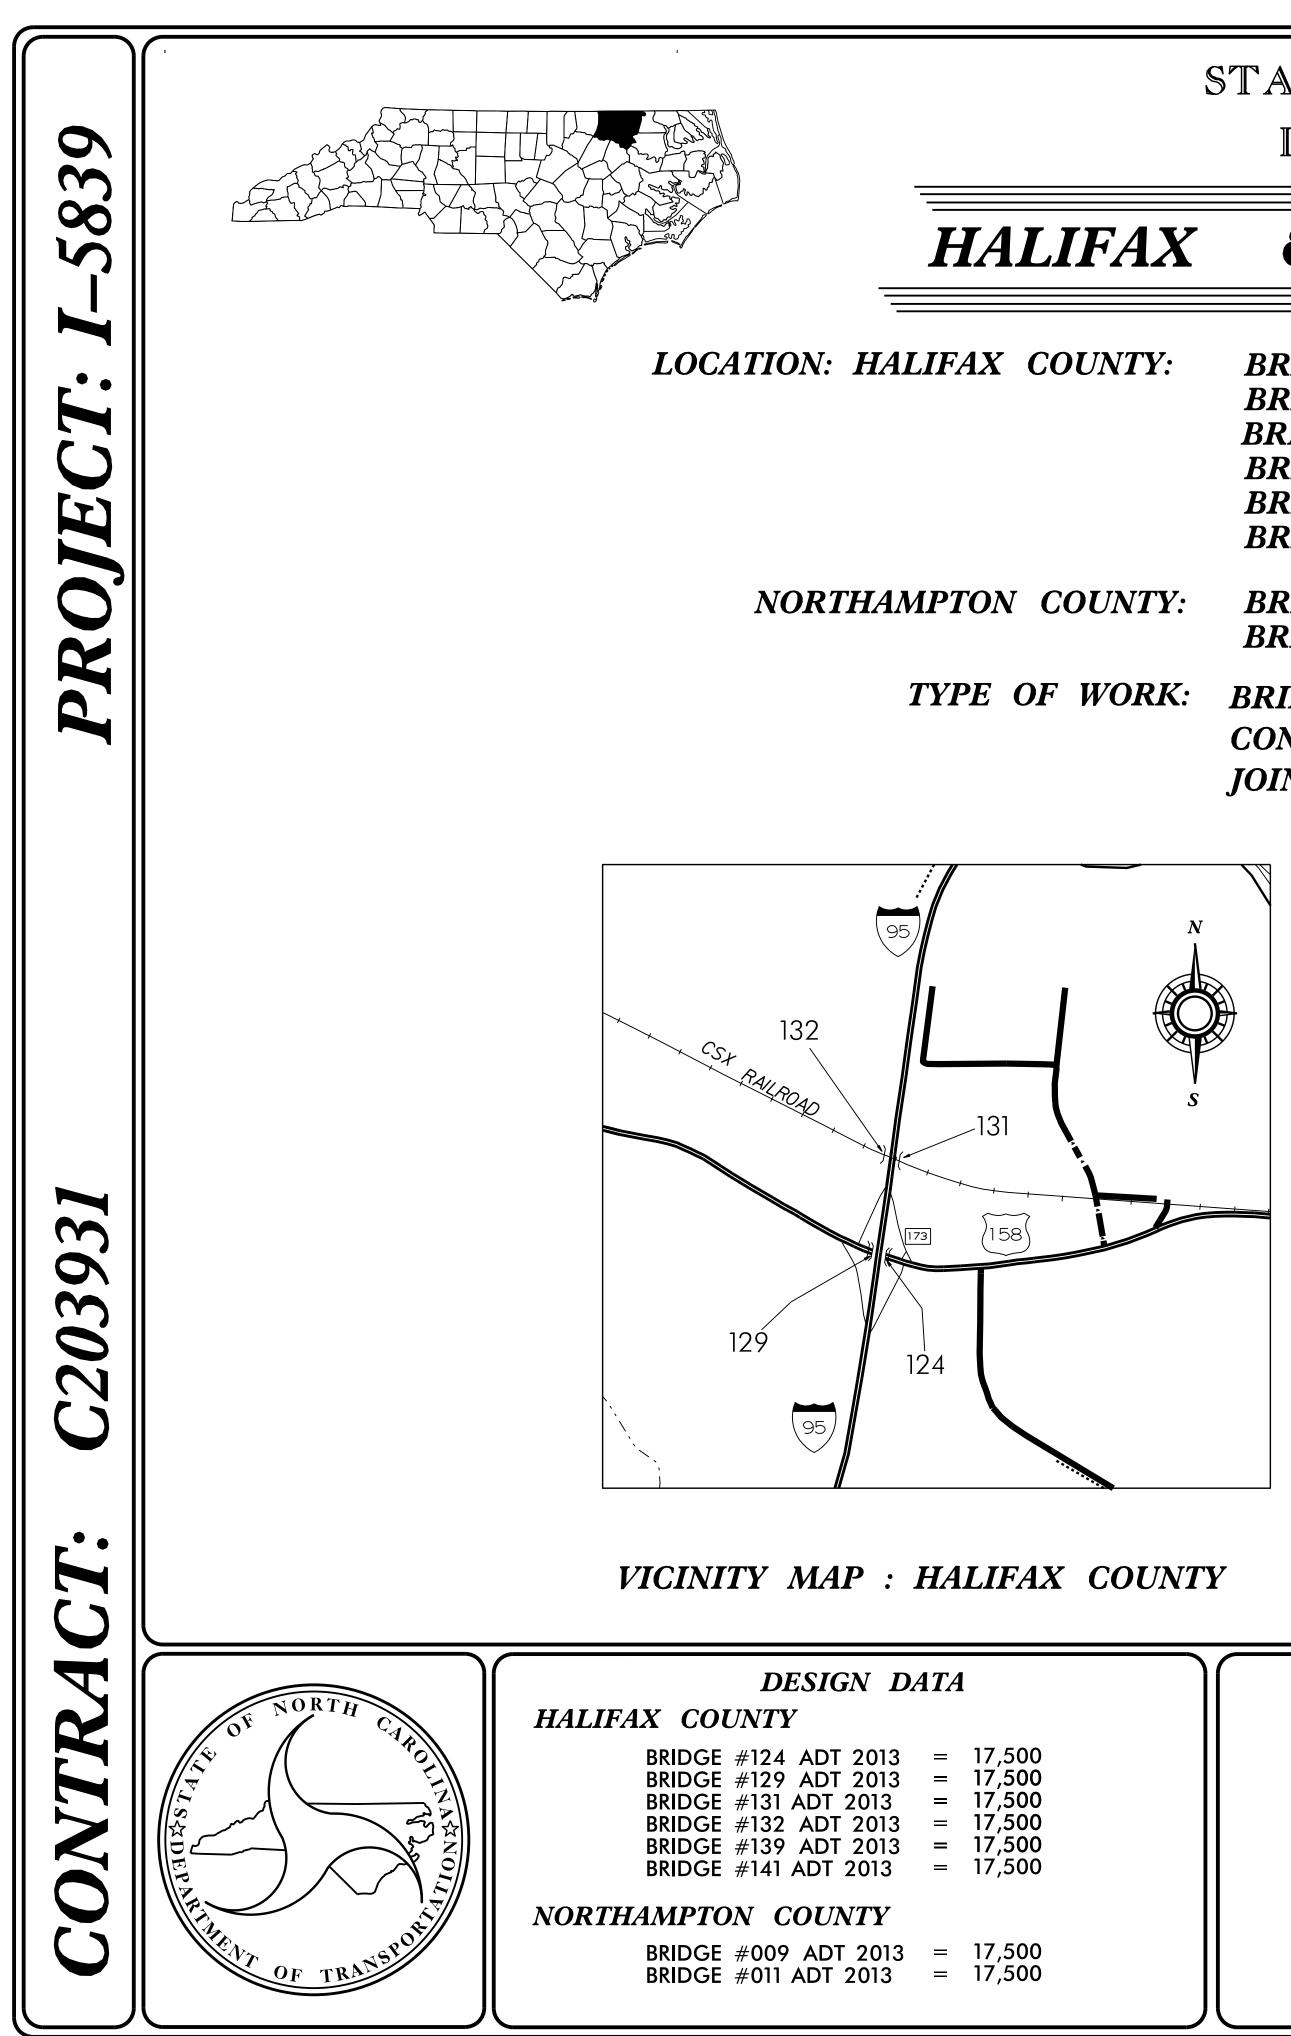

## HALIFAX & NORTHAMPTON COUNTIES

- BRIDGE #124 ON I-95 NBL OVER US 158 BRIDGE #129 ON I-95 SBL OVER US 158 BRIDGE #131 ON I-95 NBL OVER CSX RAILROAD AND SR 1742 (BECKER DRIVE). BRIDGE #132 ON I-95 SBL OVER CSX RAILROAD AND SR 1742 (BECKER DRIVE). BRIDGE #139 ON I-95 NBL OVER ROANOKE RIVER BRIDGE #141 ON I-95 SBL OVER ROANOKE RIVER
- BRIDGE #009 ON I-95 NBL OVER ROANOKE RIVER BRIDGE #011 ON I-95 SBL OVER ROANOKE RIVER
- TYPE OF WORK: BRIDGE PRESERVATION WITH EPOXY OVERLAY SYSTEM, JOINT DEMOLITION, CONCRETE BRIDGE DECK CRACK SEALING, SILANE BARRIER RAIL TREATEMENT, MODULAR JOINT REPLACEMENT, SUPERSTRUCTURE REPAIRS, AND SUBSTRUCTURE REPAIRS.

VICINITY MAP : HALIFAX COUNTY - NORTHAMPTON COUNTY

| Prepared in                                                                           | T LENGTH                                                                                           | ) ( PROJE                  |
|---------------------------------------------------------------------------------------|----------------------------------------------------------------------------------------------------|----------------------------|
| <b>DEPARTMENT OF</b>                                                                  | TY                                                                                                 | HALIFAX COU                |
| DIVISION OF<br>STRUCTURES MANAGEMENT UNIT<br>1000 BIRCH RIDGE I<br>GREG DI<br>PROJECT | = 0.035 MILES<br>= 0.035 MILES<br>= 0.041 MILES<br>= 0.041 MILES<br>= 0.042 MILES<br>= 0.042 MILES | BRIDGE #129                |
| 2012 STANDARD                                                                         | COUNTY                                                                                             | NORTHAMPTON                |
| <i>LETTIN</i><br>JULY 1                                                               | = 0.215 MILES<br>= 0.215 MILES                                                                     | BRIDGE #009<br>BRIDGE #011 |