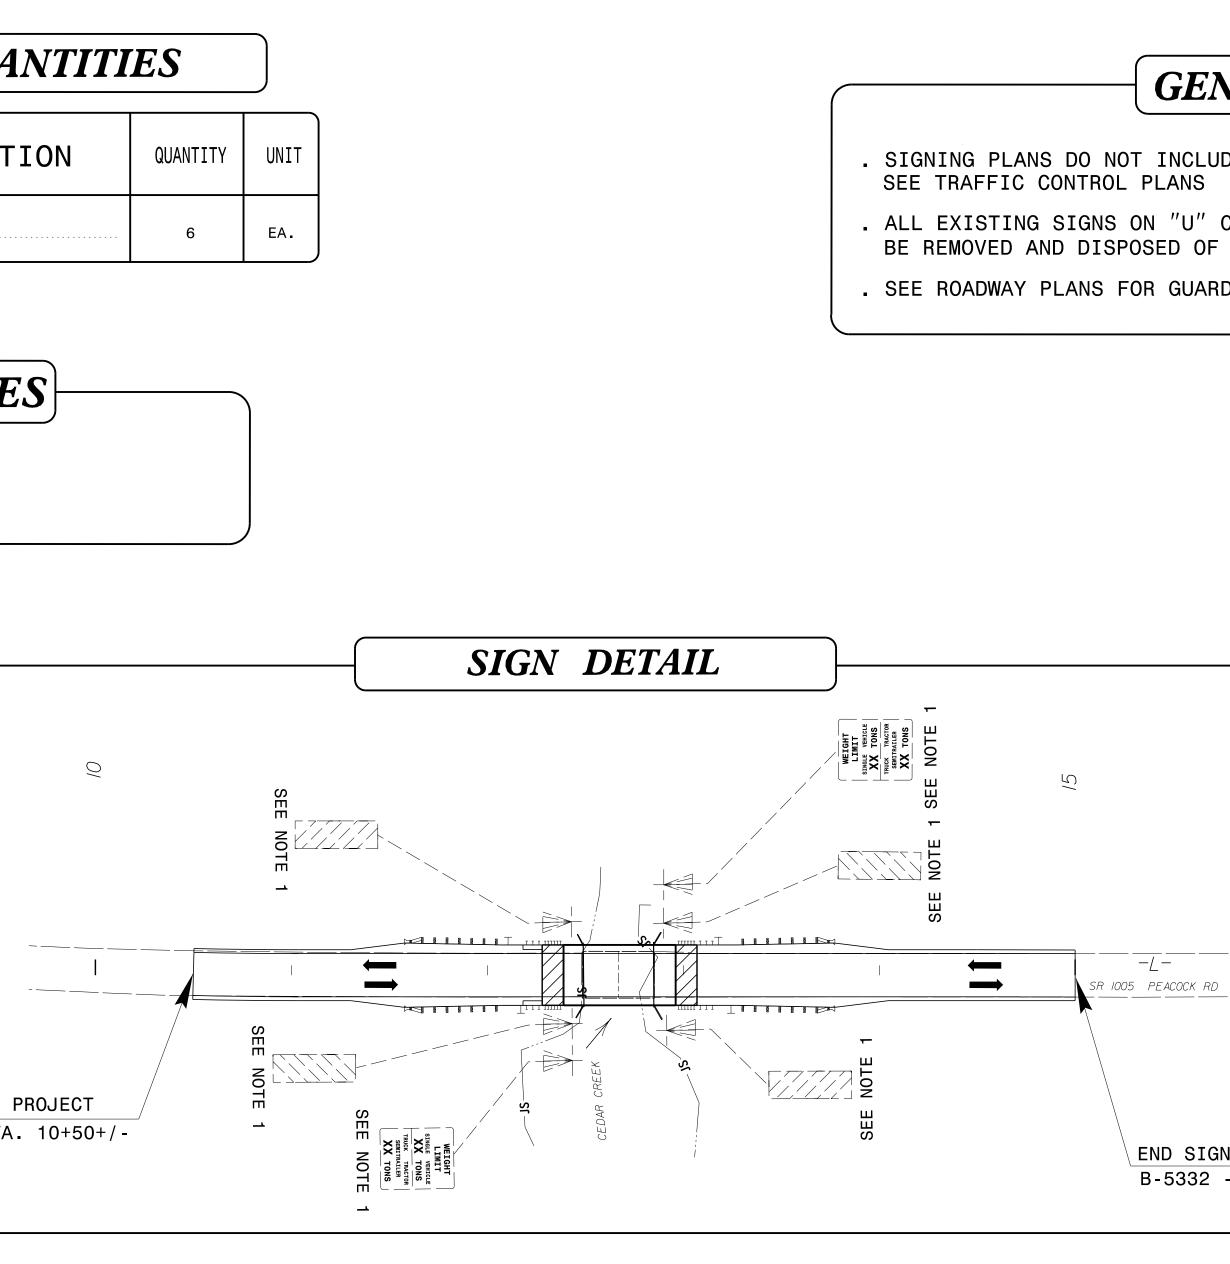

| . P. 5332                                                                                                                             | LOCATION: REPLA                                                                                                                                                               |
|---------------------------------------------------------------------------------------------------------------------------------------|-------------------------------------------------------------------------------------------------------------------------------------------------------------------------------|
|                                                                                                                                       | ITEM NO.<br>DESC. SECT.<br>NO. NO.<br>ITEM DESCRIPT                                                                                                                           |
| rs\ B5332-Sgn-SGN.dgn                                                                                                                 | 1 DISPOSAL OF SIGN SYSTEM, WOOD                                                                                                                                               |
| I2/2017<br>P:\TIPProjects-B\B5332\Traffic\Signing\CADD\Signing Layout Plans\<br>CODNTRADCAD CADD\Signing Layout Plans\<br>CONNTRADCAT | PLAN PREPARED BY: N.C.D.O.T. SIGNING AND DELINEATION U<br>AYMAN ALQUDWAH, P.E. SIGNING & DELINEATION REGIONAL ENGINEER<br>ERIC E WARD SIGNING & DELINEATION PROJECT DESIGN EN |

#### ACE BRIDGE 130 OVER CEDAR CREEK ON SR 1005 (PEACOCK F

UNIT ER ENGINEER

|                                                                                                 | TIP NO.                                                                                                                      | SHEET NO. |
|-------------------------------------------------------------------------------------------------|------------------------------------------------------------------------------------------------------------------------------|-----------|
|                                                                                                 | B - 5332                                                                                                                     | SIGN-1    |
|                                                                                                 | APPROVED: Ayman Algudwah                                                                                                     | h         |
|                                                                                                 | DATE:                                                                                                                        |           |
|                                                                                                 | SEAL<br>SEAL<br>OZ8387<br>MG INE FR.<br>MAN I. ALQUONING<br>DOCUMENT NOT CONSIDERED FINAL<br>UNLESS ALL SIGNATURES COMPLETED |           |
| רח                                                                                              |                                                                                                                              |           |
| <b>RD.)</b>                                                                                     |                                                                                                                              |           |
| NERAL NOTES                                                                                     |                                                                                                                              |           |
| DE TEMPORARY CONSTRUCTION SIGNING.                                                              |                                                                                                                              |           |
| CHANNEL/WOOD POST WITHIN THE PROJE<br>UNLESS OTHERWISE NOTED ON PLANS.<br>D/GUIDE RAIL DETAILS. | CT LIMITS SHALL                                                                                                              |           |
|                                                                                                 |                                                                                                                              |           |
|                                                                                                 |                                                                                                                              |           |
|                                                                                                 |                                                                                                                              |           |
|                                                                                                 |                                                                                                                              |           |
|                                                                                                 |                                                                                                                              |           |
|                                                                                                 |                                                                                                                              |           |
|                                                                                                 |                                                                                                                              |           |
| S CHO                                                                                           |                                                                                                                              |           |
| NAD NC                                                                                          |                                                                                                                              |           |
|                                                                                                 |                                                                                                                              |           |
|                                                                                                 |                                                                                                                              |           |
|                                                                                                 |                                                                                                                              |           |
|                                                                                                 |                                                                                                                              |           |
|                                                                                                 |                                                                                                                              |           |
| NING PROJECT<br>-L- STA. 15+00+/-                                                               |                                                                                                                              |           |
|                                                                                                 |                                                                                                                              | J         |
|                                                                                                 |                                                                                                                              |           |
|                                                                                                 |                                                                                                                              |           |
| SHEET NO. DESC                                                                                  | RIPTION                                                                                                                      |           |
| SIGN-1 TITLE SHE                                                                                | ET, SIGN DETAIL, N                                                                                                           | OTES      |
|                                                                                                 |                                                                                                                              |           |