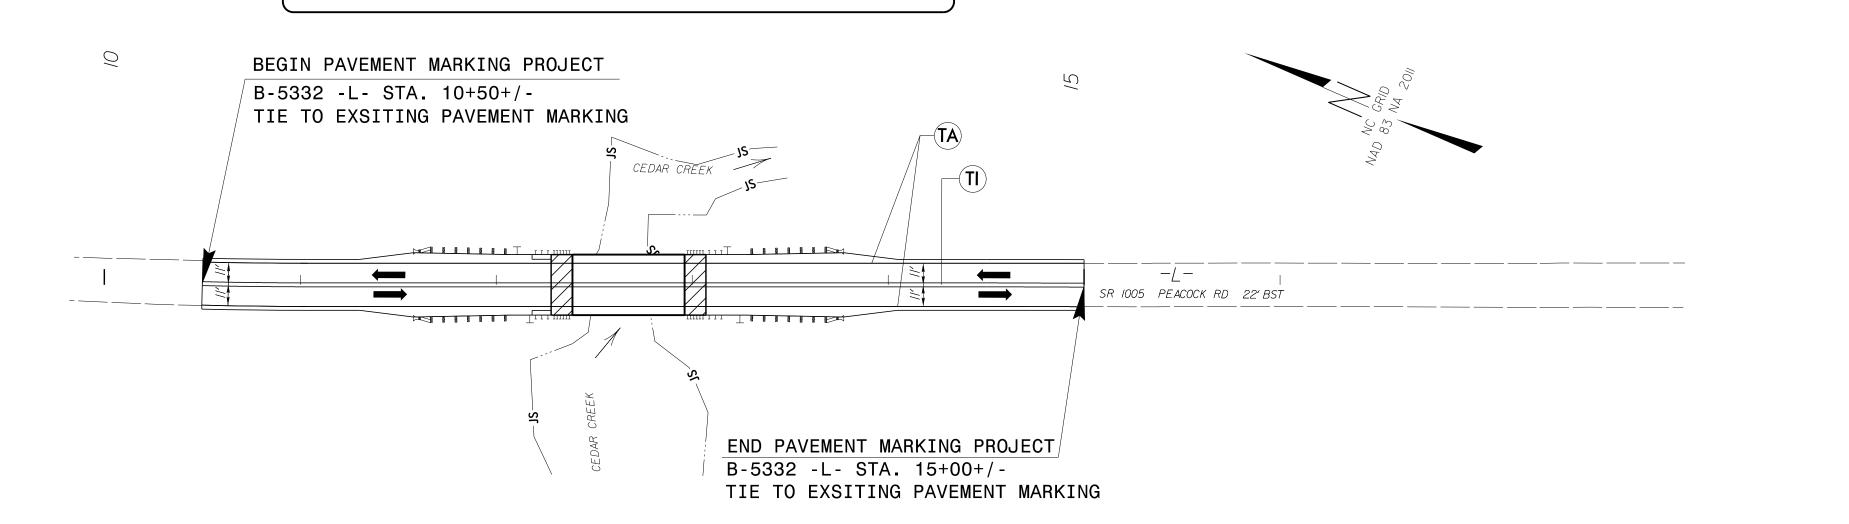

#### PAVEMENT MARKING DETAIL

#### GENERAL NOTES

THE FOLLOWING GENERAL NOTES APPLY AT ALL TIMES FOR THE DURATION OF THE CONSTRUCTION PROJECT, EXCEPT WHEN OTHERWISE NOTED IN THE PLAN, OR DIRECTED BY THE ENGINEER.

A) INSTALL PAVEMENT MARKINGS AND PAVEMENT MARKERS ON THE FINAL SURFACE AS FOLLOWS:

ROAD NAME

MARKING

MARKER

THERMOPLASTIC

RAISED

- B) TIE PROPOSED PAVEMENT MARKING LINES TO EXISTING PAVEMENT MARKING LINES.
- C) REMOVE/REPLACE ANY CONFLICTING/DAMAGED PAVEMENT MARKINGS AND MARKERS.
- D) PASSING ZONES WILL BE DETERMINED IN THE FIELD AND MUST BE APPROVED BY THE ENGINEER.