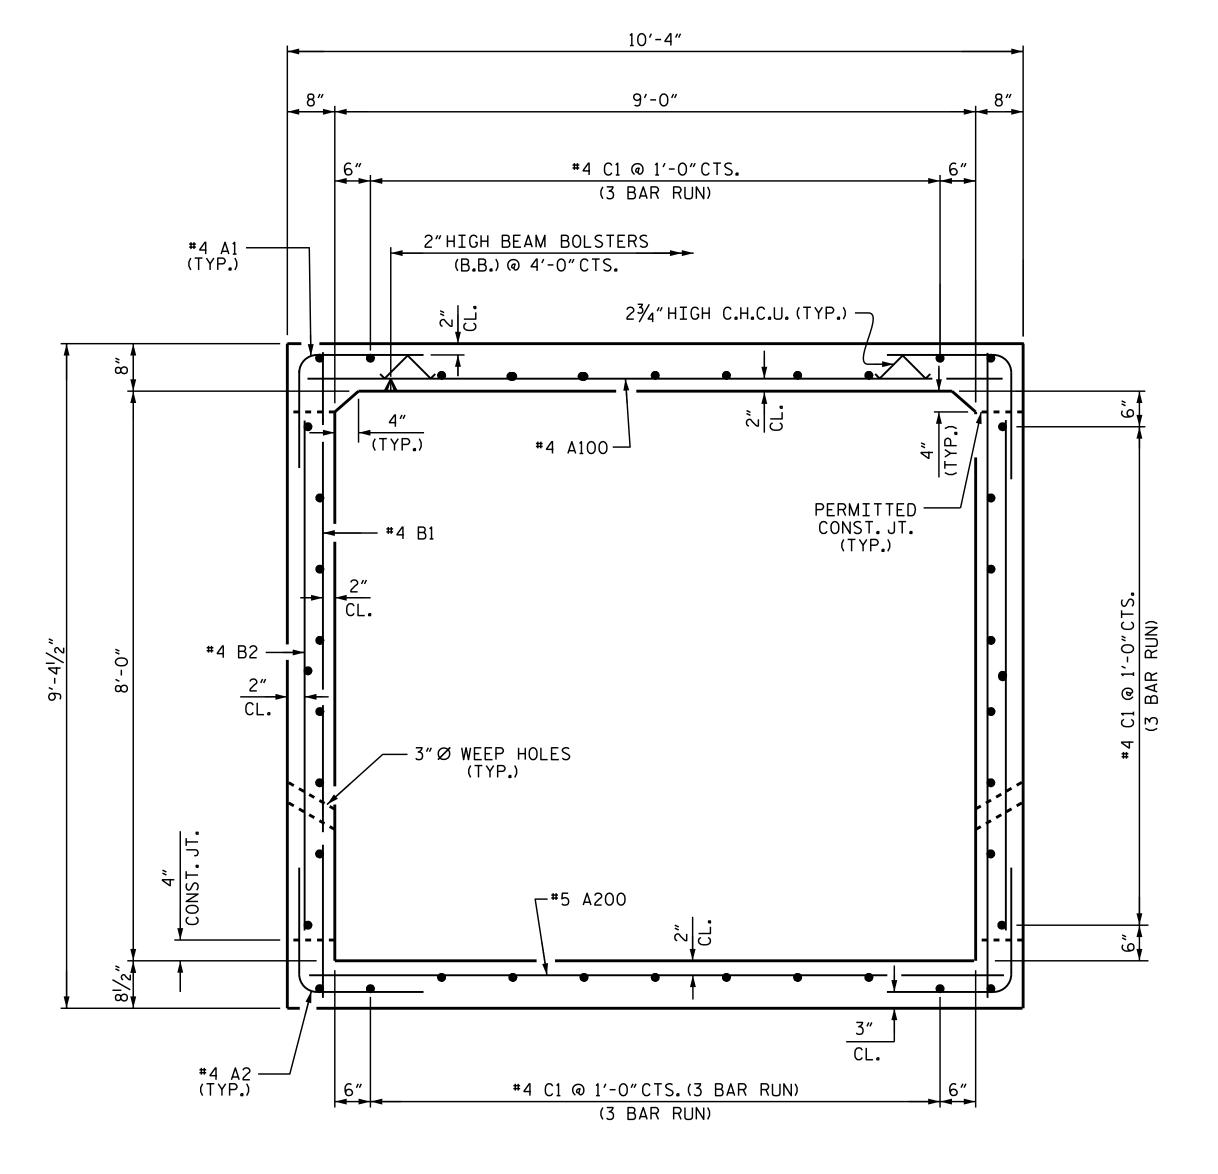

## RIGHT ANGLE SECTION OF BARREL

THERE ARE 40 C1 BARS IN SECTION OF BARREL

SILL DETAILS

(SILLS ARE LOCATED AT UPSTREAM AND DOWNSTREAM ENDS ALONG SKEW)

BAR TYPE VERTICAL LEG 6"RAD.→

BAR DIMENSIONS ARE OUT TO OUT.

| BILL OF MATERIAL  |     |      |      |         |        |  |
|-------------------|-----|------|------|---------|--------|--|
| BAR               | NO. | SIZE | TYPE | LENGTH  | WEIGHT |  |
| A1                | 298 | #4   | 1    | 6′-3″   | 1244   |  |
| Α2                | 298 | #4   | 1    | 5′-10″  | 1161   |  |
|                   |     |      |      |         |        |  |
| A100              | 196 | #4   | STR  | 9'-11"  | 1298   |  |
| A101              | 6   | #4   | STR  | 5′-9″   | 23     |  |
| A102              | 6   | #4   | STR  | 2'-0"   | 8      |  |
|                   |     |      |      |         |        |  |
| A200              | 174 | #5   | STR  | 9'-11"  | 1800   |  |
| A201              | 4   | #5   | STR  | 7′-1″   | 30     |  |
| A202              | 4   | #5   | STR  | 4'-3"   | 18     |  |
|                   |     |      |      |         |        |  |
| B1                | 136 | #4   | STR  | 8'-10"  | 802    |  |
| B2                | 298 | #4   | STR  | 7'-4"   | 1460   |  |
| 0.1               | 100 | * 4  | CTD  | 0.44.04 | 1004   |  |
| C1                | 120 | #4   | STR  | 24'-0"  | 1924   |  |
| D1                | 6   | #6   | STR  | 1'-4"   | 12     |  |
|                   |     |      |      |         |        |  |
| G1                | 4   | #4   | STR  | 10'-4"  | 28     |  |
|                   |     |      |      |         |        |  |
| S2                | 12  | #8   | STR  | 10'-4"  | 331    |  |
| REINFORCING STEEL |     |      |      | LBS.    | 10,139 |  |

| SPLICE |     | LENGTH CHART  |
|--------|-----|---------------|
| BAR    | NO. | SPLICE LENGTH |
| B1     | #4  | 1′-5″         |
| C1     | #4  | 1'-11"        |

W-5313 PROJECT NO. ROWAN COUNTY STATION: 349+71.00 -L-