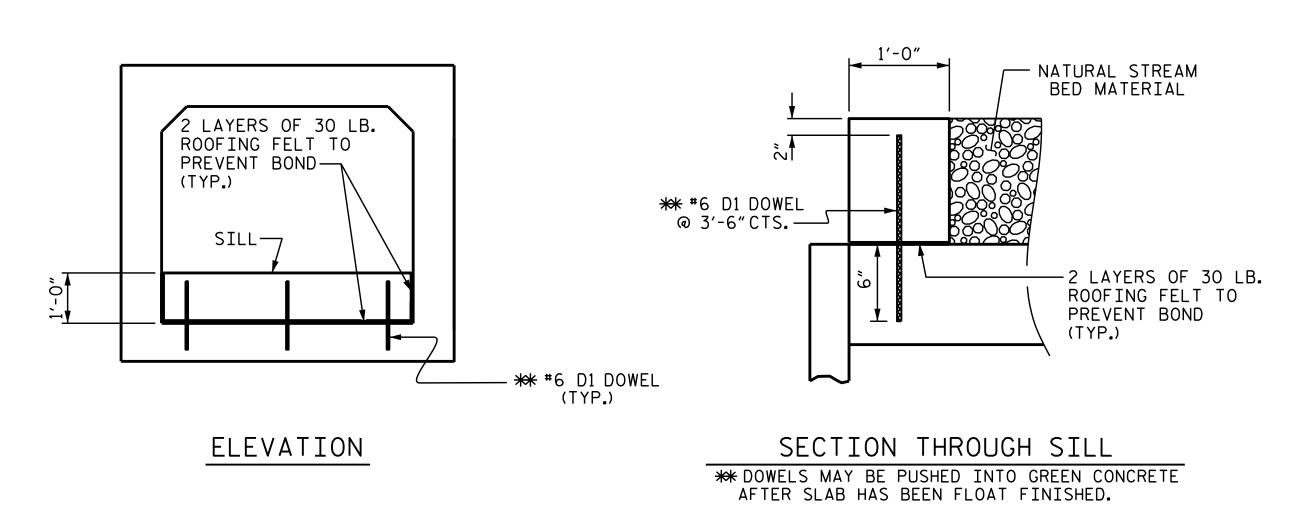

## RIGHT ANGLE SECTION OF BARREL

THERE ARE 40 C1 BARS IN SECTION OF BARREL

SILL DETAILS

(SILLS ARE LOCATED AT UPSTREAM AND DOWNSTREAM ENDS ALONG SKEW)

BAR TYPE VERTICAL LEG 6"RAD.→

BAR DIMENSIONS ARE OUT TO OUT.

| BILL OF MATERIAL  |     |      |      |         |        |  |
|-------------------|-----|------|------|---------|--------|--|
| BAR               | NO. | SIZE | TYPE | LENGTH  | WEIGHT |  |
| A1                | 298 | #4   | 1    | 6′-3″   | 1244   |  |
| Α2                | 298 | #4   | 1    | 5′-10″  | 1161   |  |
|                   |     |      |      |         |        |  |
| A100              | 196 | #4   | STR  | 9'-11"  | 1298   |  |
| A101              | 6   | #4   | STR  | 5′-9″   | 23     |  |
| A102              | 6   | #4   | STR  | 2'-0"   | 8      |  |
|                   |     |      |      |         |        |  |
| A200              | 174 | #5   | STR  | 9'-11"  | 1800   |  |
| A201              | 4   | #5   | STR  | 7′-1″   | 30     |  |
| A202              | 4   | #5   | STR  | 4'-3"   | 18     |  |
|                   |     |      |      |         |        |  |
| B1                | 136 | #4   | STR  | 8'-10"  | 802    |  |
| B2                | 298 | #4   | STR  | 7'-4"   | 1460   |  |
| 0.1               | 100 | * 4  | CTD  | 0.44.04 | 1004   |  |
| C1                | 120 | #4   | STR  | 24'-0"  | 1924   |  |
| D1                | 6   | #6   | STR  | 1'-4"   | 12     |  |
|                   |     |      |      |         |        |  |
| G1                | 4   | #4   | STR  | 10'-4"  | 28     |  |
|                   |     |      |      |         |        |  |
| S2                | 12  | #8   | STR  | 10'-4"  | 331    |  |
| REINFORCING STEEL |     |      |      | LBS.    | 10,139 |  |