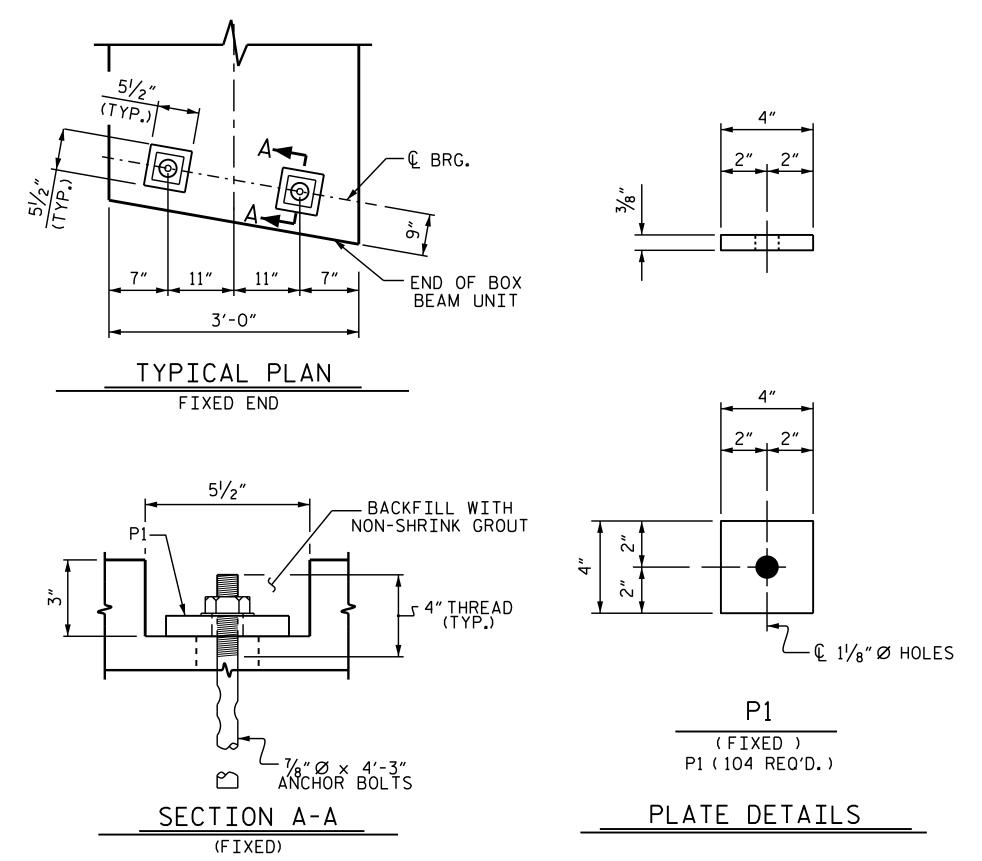

## BLOCKOUT DETAIL FOR ANCHOR BOLTS

| BILL OF MATERIAL FOR CONCRETE WEARING SURFACE |                                            |      |      |        |        |  |  |
|-----------------------------------------------|--------------------------------------------|------|------|--------|--------|--|--|
| BAR                                           | NO.                                        | SIZE | TYPE | LENGTH | WEIGHT |  |  |
| *R1                                           | 600                                        | #3   | STR  | 20'-0" | 4512   |  |  |
| *R2                                           | 438                                        | #3   | STR  | 26'-3" | 4323   |  |  |
| *R3                                           | 72                                         | #4   | STR  | 20'-0" | 962    |  |  |
|                                               |                                            |      |      |        |        |  |  |
|                                               |                                            |      |      |        |        |  |  |
|                                               |                                            |      |      |        |        |  |  |
| * EPOXY C                                     | * EPOXY COATED REINFORCING STEEL LBS. 9797 |      |      |        |        |  |  |
| CONCRETE WEARING SURFACE SQ.FT.               |                                            |      |      |        |        |  |  |