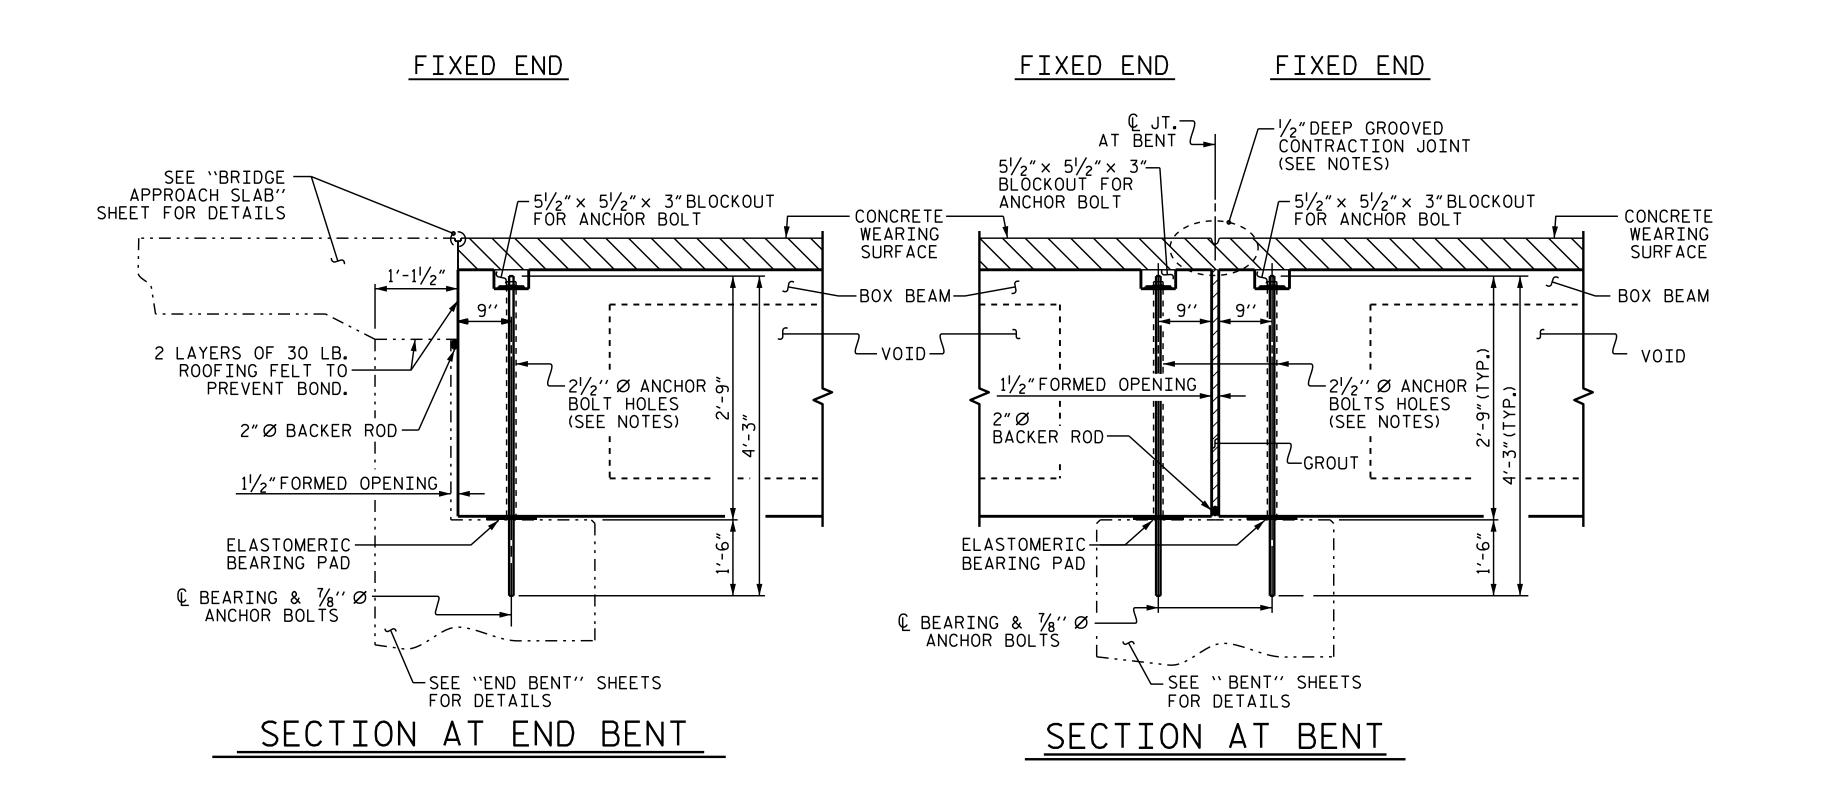

## BLOCKOUT DETAIL FOR ANCHOR BOLTS

| BILL OF MATERIAL FOR CONCRETE WEARING SURFACE |                                            |      |      |        |        |  |  |
|-----------------------------------------------|--------------------------------------------|------|------|--------|--------|--|--|
| BAR                                           | NO.                                        | SIZE | TYPE | LENGTH | WEIGHT |  |  |
| *R1                                           | 600                                        | #3   | STR  | 20'-0" | 4512   |  |  |
| *R2                                           | 438                                        | #3   | STR  | 26'-3" | 4323   |  |  |
| *R3                                           | 72                                         | #4   | STR  | 20'-0" | 962    |  |  |
|                                               |                                            |      |      |        |        |  |  |
|                                               |                                            |      |      |        |        |  |  |
|                                               |                                            |      |      |        |        |  |  |
| * EPOXY C                                     | * EPOXY COATED REINFORCING STEEL LBS. 9797 |      |      |        |        |  |  |
| CONCRETE WEARING SURFACE SQ.FT.               |                                            |      |      |        |        |  |  |