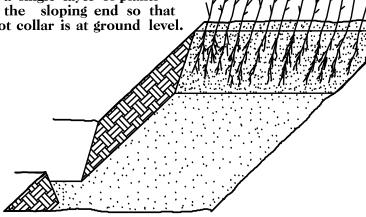

4. Place a single layer of plants against the sloping end so that the root collar is at ground level.

6. Repeat layers of plants and sawdust as necessary and water thoroughly.