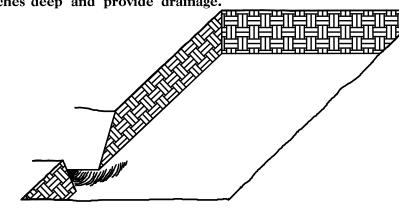

### HEALING IN

- 1. Locate a healing-in site in a shady, well protected area.
- 2. Excavate a flat bottom trench 12 inches deep and provide drainage.

3. Backfill the trench with 2 inches well rotted sawdust. Place a 2 inch layer of well rotted sawdust at a sloping angle