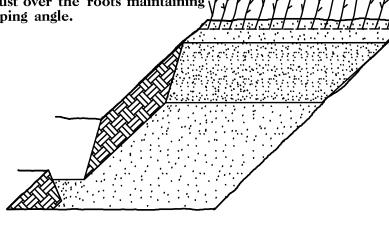

4. Place a single layer of plants against the sloping end so that the root collar is at ground level.

6. Repeat layers of plants and sawdust as necessary and water thoroughly.