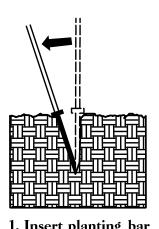

# DIBBLE PLANTING METHOD USING THE KBC PLANTING BAR

 Insert planting bar as shown and pull handle toward planter.

2. Remove planting bar and place seedling at correct depth.

3. Insert planting bar 2 inches toward planter from seedling.