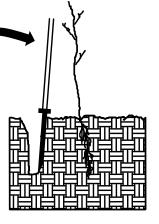

# DIBBLE PLANTING METHOD USING THE KBC PLANTING BAR

 Insert planting bar as shown and pull handle toward planter.

2. Remove planting bar and place seedling at correct depth.

3. Insert planting bar 2 inches toward planter from seedling.

4. Pull handle of bar toward planter, firming soil at bottom.

5. Push handle forward firming soil at top.

6. Leave compaction hole open. Water thoroughly.