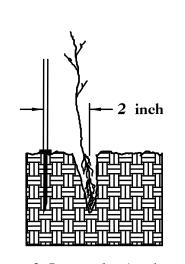

# DIBBLE PLANTING METHOD USING THE KBC PLANTING BAR

 Insert planting bar as shown and pull handle toward planter.

2. Remove planting bar and place seedling at correct depth.

3. Insert planting bar 2 inches toward planter from seedling.

4. Pull handle of bar toward planter, firming soil at bottom.

5. Push handle forward firming soil at top.

6. Leave compaction hole open. Water thoroughly.