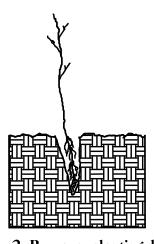

# DIBBLE PLANTING METHOD USING THE KBC PLANTING BAR

 Insert planting bar as shown and pull handle toward planter.

2. Remove planting bar and place seedling at correct depth.

3. Insert planting bar 2 inches toward planter from seedling.

4. Pull handle of bar toward planter, firming soil at bottom.

5. Push handle forward firming soil at top.

6. Leave compaction hole open. Water thoroughly.