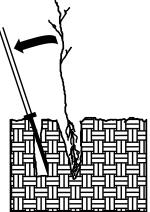

4. Pull handle of bar toward planter, firming soil at bottom.

5. Push handle forward firming soil at top.

6. Leave compaction hole open. Water thoroughly.