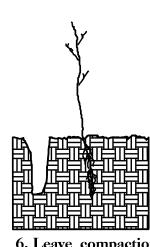

4. Pull handle of bar toward planter, firming soil at bottom.

5. Push handle forward firming soil at top.

6. Leave compaction hole open. Water thoroughly.