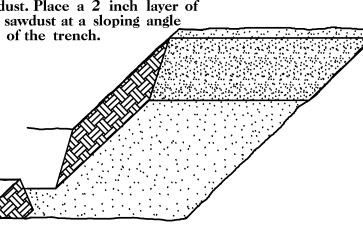

### HEALING IN

- 1. Locate a healing-in site in a shady, well protected area.
- 2. Excavate a flat bottom trench 12 inches deep and provide drainage.

3. Backfill the trench with 2 inches well rotted sawdust. Place a 2 inch layer of well rotted sawdust at a sloping angle