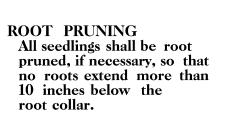

peat layers of plants and sawdust as necessary and water thoroughly.

# DIBBLE PLANTING METHOD USING THE KBC PLANTING BAR



 Insert planting bar as shown and pull handle toward planter.



2. Remove planting bar and place seedling at correct depth.



3. Insert planting bar 2 inches toward planter from seedling.



4. Pull handle of bar toward planter, firming soil at bottom.



5. Push handle forward firming soil at top.



6. Leave compaction hole open. Water thoroughly.

### **PLANTING NOTES:**

PLANTING BAG
During planting, seedlings
shall be kept in a moist
canvas bag or similar
container to prevent the
root systems from drying.



KBC PLANTING BAR
Planting bar shall have a
blade with a triangular
cross section, and shall
be 12 inches long,
4 inches wide and
1 inch thick at center.





## REFORESTATION

☐ TREE REFORESTATION SHALL BE PLANTED 6 FT. TO 10 FT. ON CENTER, RANDOM SPACING, AVERAGING 8 FT. ON CENTER, APPROXIMATELY 680 PLANTS PER ACRE.

#### REFORESTATION

MIXTURE, TYPE, SIZE, AND FURNISH SHALL CONFORM TO THE FOLLOWING:

25% LIRIODENDRON TULIPIFERA TULIP POPLAR 12 in – 18 in BR
25% PLATANUS OCCIDENTALIS AMERICAN SYCAMORE 12 in – 18 in BR
25% FRAXINUS PENNSYLVANICA GREEN ASH 12 in – 18 in BR
25% BETULA NIGRA RIVER BIRCH 12 in – 18 in BR

## REFORESTATION DETAIL SHEET

N.C.D.O.T. - ROADSIDE ENVIRONMENTAL UNIT