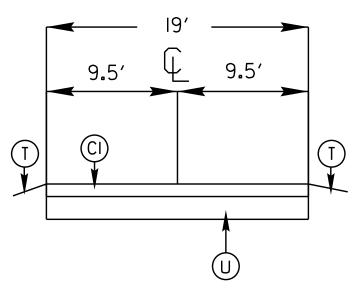

## TYPICAL 3

## SURFACING SCHEDULE

| ITEM<br>NO | DESCRIPTION                                                                                                         |
|------------|---------------------------------------------------------------------------------------------------------------------|
| С          | PROP. APPROX. 3/4" ASPHALT CONCRETE SURFACE COURSE, (LEVELING) TYPE SF9.5A AT AN AVERAGE RATE OF 82.5 LBS.PER.SQ.YD |
| C1         | PROP. APPROX. 1 1/4" ASPHALT CONCRETE SURFACE COURCE,<br>TYPE SF9.5A AT AN AVERAGE RATE OF 137.5 LBS.PER.SQ.YD      |
| C2         | PROP. APPROX. 1 1/2" ASPHALT CONCRETE SURFACE COURSE,<br>TYPE S9.5B AT AN AVERAGE RATE OF 168 LBS.PER.SQ.YD         |
| Т          | SHOULDER RECONSTRUCTION                                                                                             |
| ٧          | MILLED ASPHALT PAVEMENT 0 TO 1 1/2" IN DEPTH IN LOCATIONS AS DIRECTED BY PROJECT ENGINEER                           |
| V1         | MILLED ASPHALT PAVEMENT 1 1/2" IN DEPTH IN LOCATIONS<br>AS DIRECTED BY PROJECT ENGINEER                             |
| U          | EXISTING ASPHALT                                                                                                    |