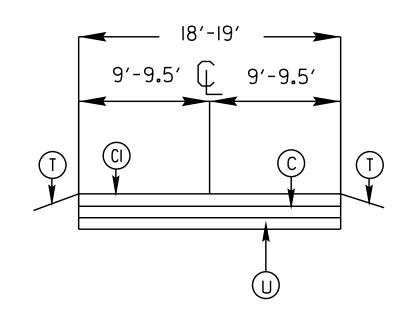

## TYPICAL 2

## SURFACING SCHEDULE

| ITEM<br>NO | DESCRIPTION                                                                                                         |
|------------|---------------------------------------------------------------------------------------------------------------------|
| С          | PROP. APPROX. 3/4" ASPHALT CONCRETE SURFACE COURSE, (LEVELING) TYPE SF9.5A AT AN AVERAGE RATE OF 82.5 LBS.PER.SQ.YD |
| C1         | PROP. APPROX. 1 1/4" ASPHALT CONCRETE SURFACE COURCE,<br>TYPE SF9.5A AT AN AVERAGE RATE OF 137.5 LBS.PER.SQ.YD      |
| C2         | PROP. APPROX. 1 1/2" ASPHALT CONCRETE SURFACE COURSE,<br>TYPE S9.5B AT AN AVERAGE RATE OF 168 LBS.PER.SQ.YD         |
| Т          | SHOULDER RECONSTRUCTION                                                                                             |
| ٧          | MILLED ASPHALT PAVEMENT 0 TO 1 1/2" IN DEPTH IN LOCATIONS AS DIRECTED BY PROJECT ENGINEER                           |
| V1         | MILLED ASPHALT PAVEMENT 1 1/2" IN DEPTH IN LOCATIONS<br>AS DIRECTED BY PROJECT ENGINEER                             |
| U          | EXISTING ASPHALT                                                                                                    |