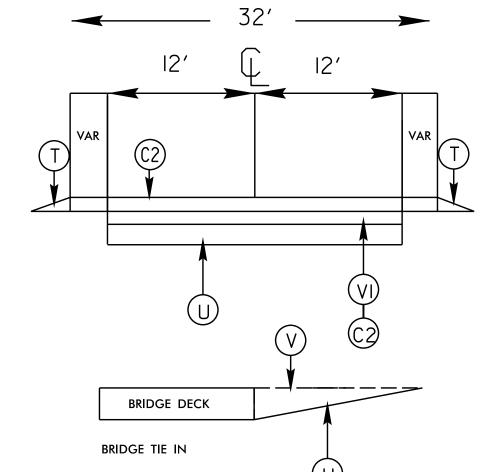

## TYPICAL 1

## SURFACING SCHEDULE

| ITEM<br>NO | DESCRIPTION                                                                                                         |
|------------|---------------------------------------------------------------------------------------------------------------------|
| С          | PROP. APPROX. 3/4" ASPHALT CONCRETE SURFACE COURSE, (LEVELING) TYPE SF9.5A AT AN AVERAGE RATE OF 82.5 LBS.PER.SQ.YD |
| C1         | PROP. APPROX. 1 1/4" ASPHALT CONCRETE SURFACE COURCE,<br>TYPE SF9.5A AT AN AVERAGE RATE OF 137.5 LBS.PER.SQ.YD      |
| C2         | PROP. APPROX. 1 1/2" ASPHALT CONCRETE SURFACE COURSE,<br>TYPE S9.5B AT AN AVERAGE RATE OF 168 LBS.PER.SQ.YD         |
| Т          | SHOULDER RECONSTRUCTION                                                                                             |
| ٧          | MILLED ASPHALT PAVEMENT 0 TO 1 1/2" IN DEPTH IN LOCATIONS AS DIRECTED BY PROJECT ENGINEER                           |
| V1         | MILLED ASPHALT PAVEMENT 1 1/2" IN DEPTH IN LOCATIONS<br>AS DIRECTED BY PROJECT ENGINEER                             |
| U          | EXISTING ASPHALT                                                                                                    |