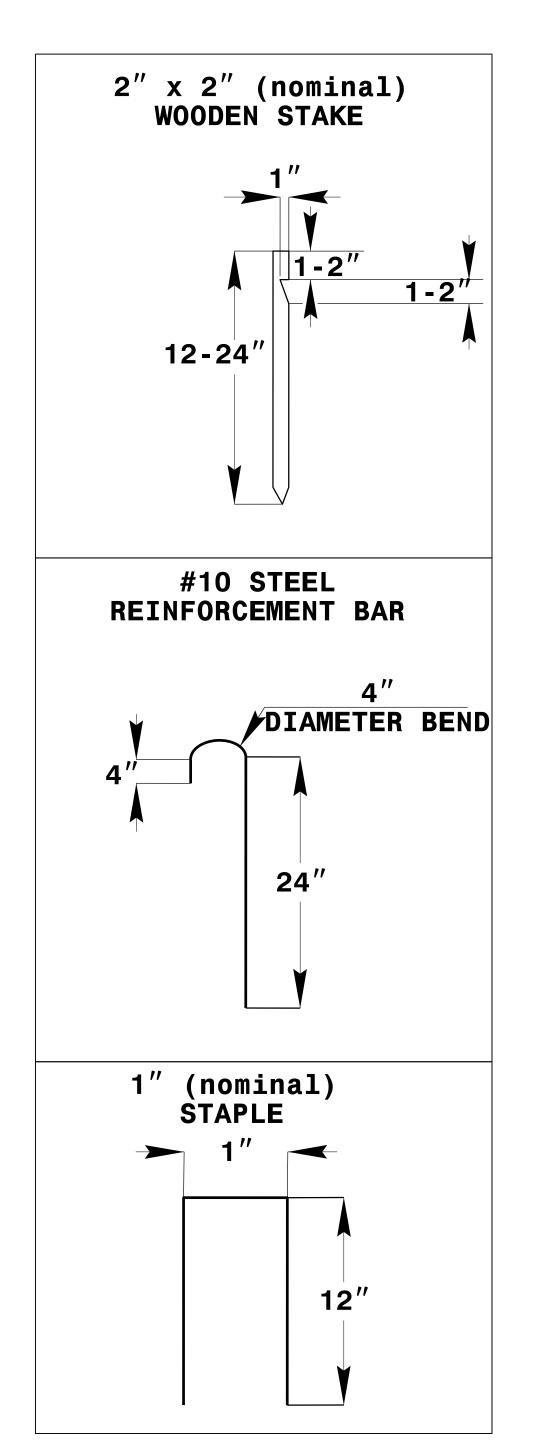

| PROJECT REFERENCE NO.      |  | SHEET NO.              |
|----------------------------|--|------------------------|
| B-4447                     |  | EC-2                   |
| RW SHEET NO.               |  |                        |
| ROADWAY DESIGN<br>ENGINEER |  | HYDRAULICS<br>ENGINEER |
|                            |  |                        |

## SKIMMER BASIN WITH BAFFLES DETAIL





## COIR FIBER MAT ANCHOR OPTIONS

NOT TO SCALE

## NOTES

- 1. SEED AND PLACE MATTING FOR EROSION CONTROL ON INTERIOR AND EXTERIOR SIDESLOPES.
- 2. LIMIT EARTH DIKE HEIGHT TO 5 FT.

- 3. FOR BASIN DEPTH OF 3 FT., THE MINIMUM BASIN WIDTH SHALL BE 9 FT.
  4. DETERMINE PRIMARY SPILLWAY WEIR LENGTH (FT.) USING Q/O.8, WHERE Q IS FLOW RATE (CFS) INTO BASIN.
  5. PLASTIC SLOPE DRAIN PIPE AT INLET OF BASIN MAY BE REPLACED BY FILTRATION GEOTEXTILE OR TARP AS DIRECTED.
- 6. SOIL STABILIZATION GEOTEXTILE FOR PRIMARY SPILLWAY SHALL BE ONE CONTINUOUS PIECE OF MATERIAL OR OVERLAPPED 18 IN. (MIN.).