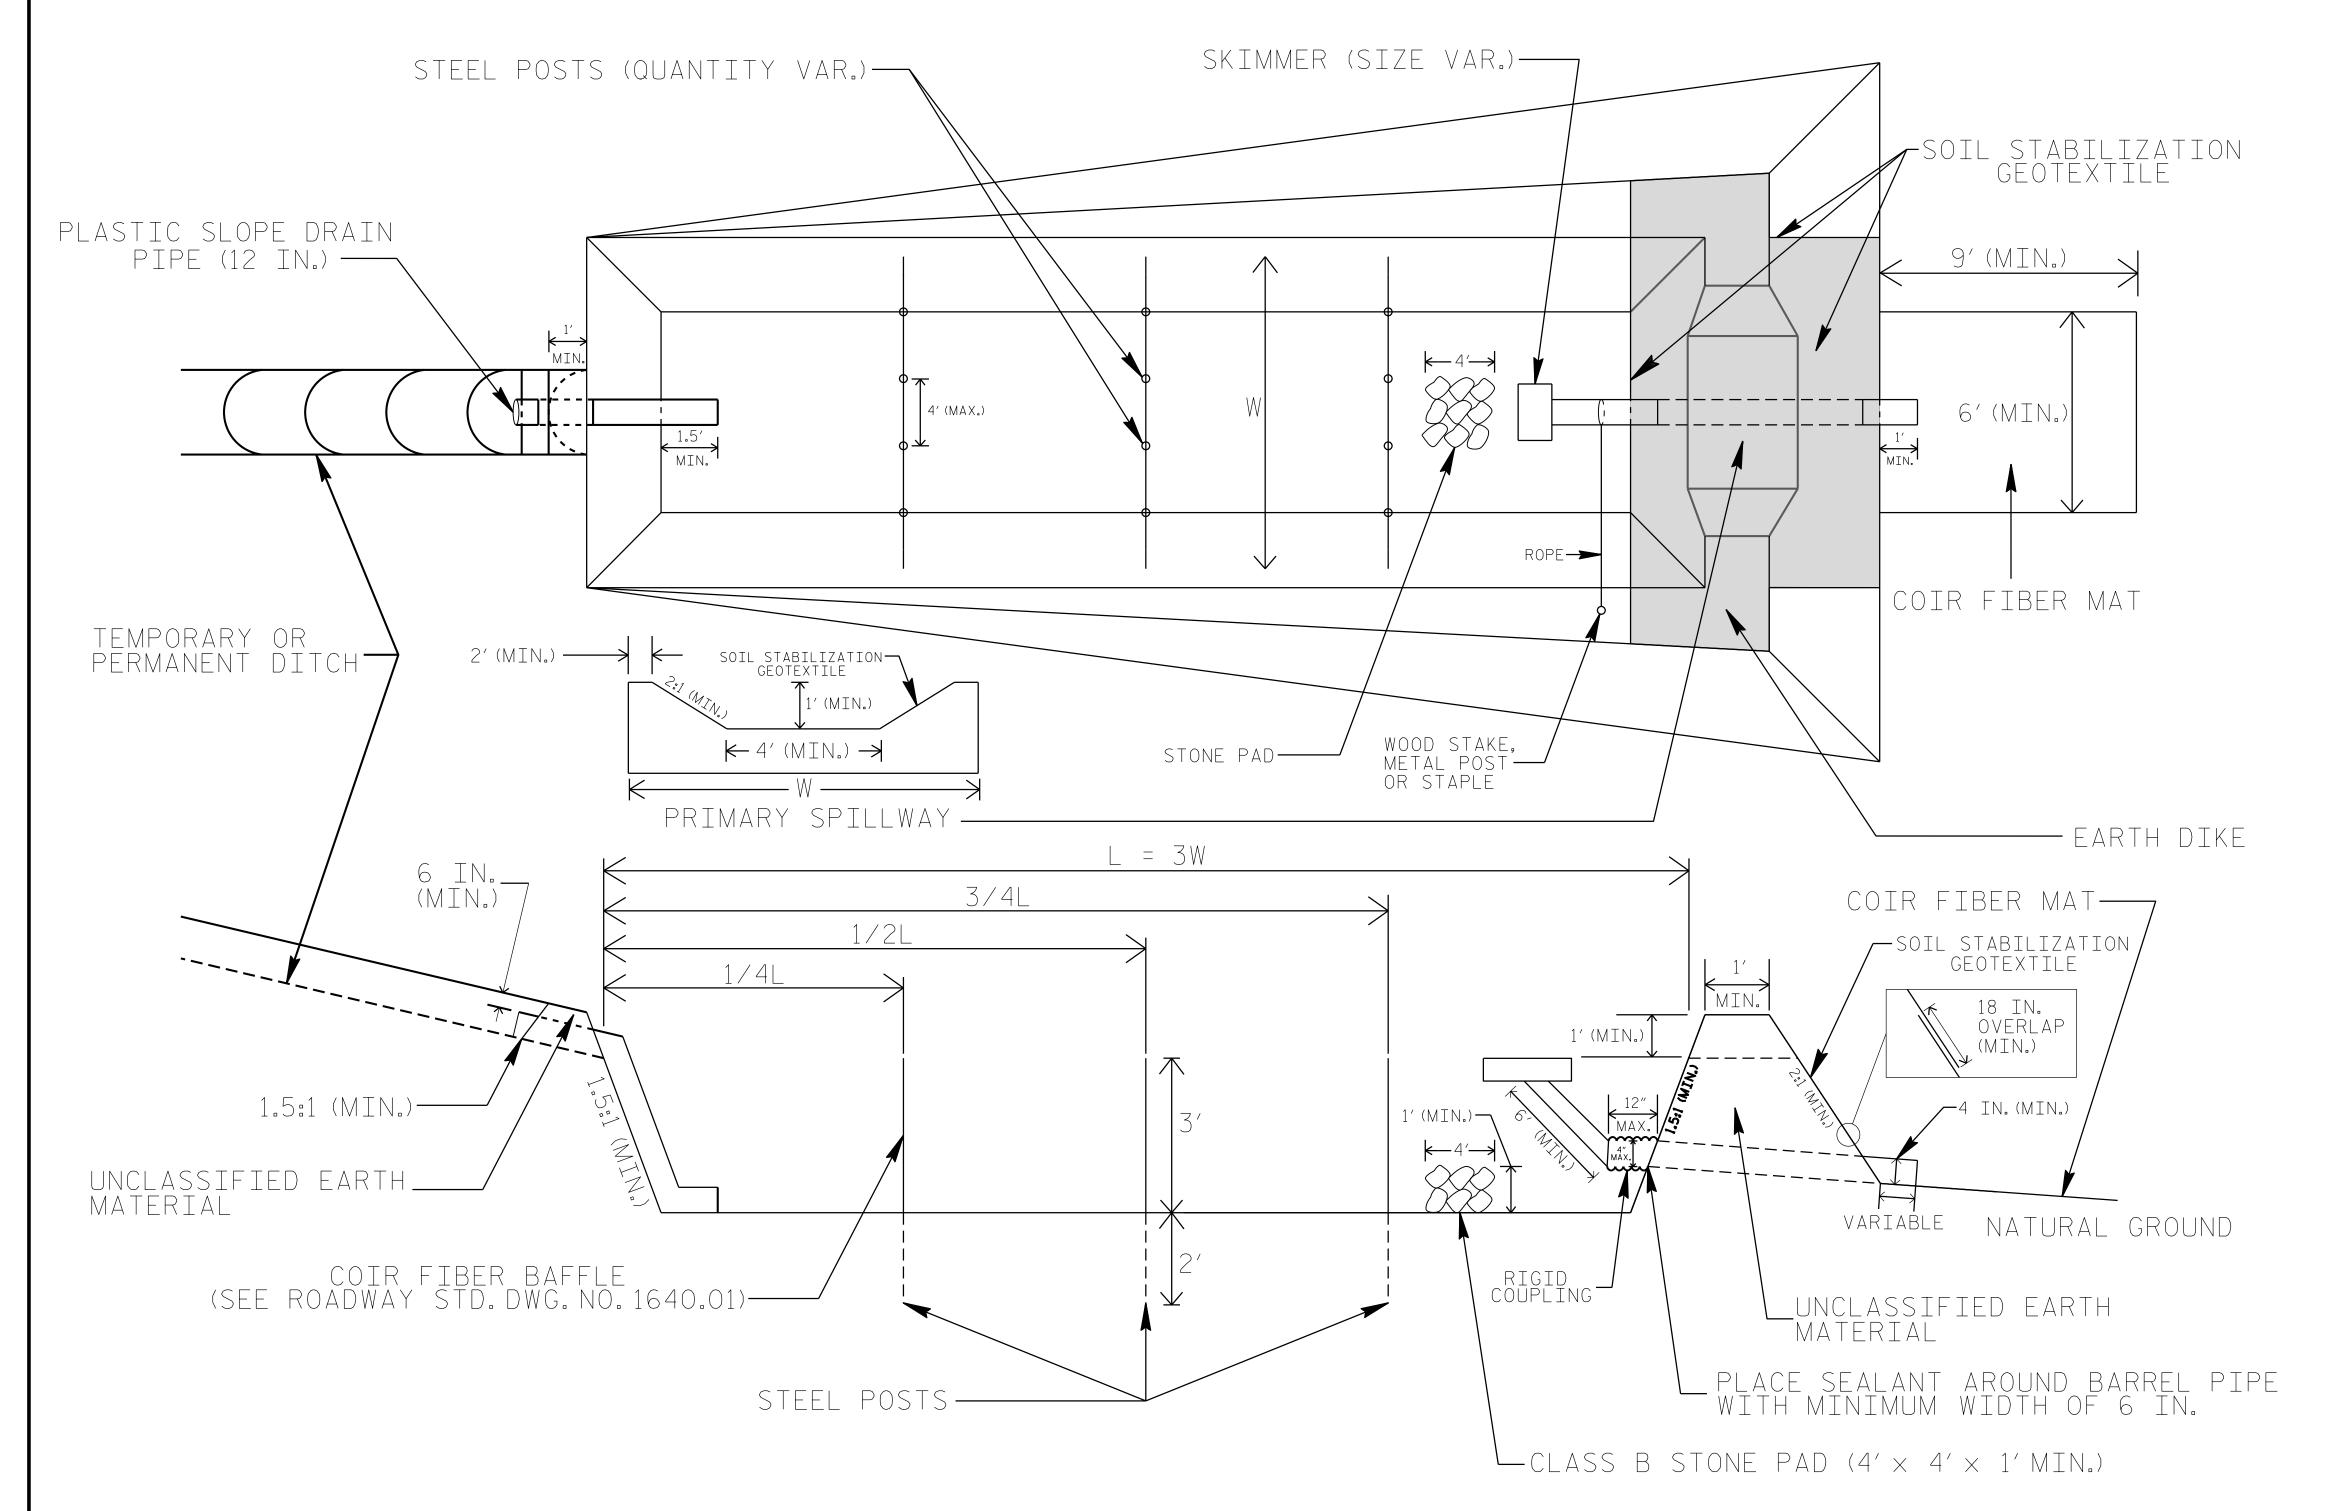

## SKIMMER BASIN WITH BAFFLES DETAIL

## NOTES

- 1. SEED AND PLACE MATTING FOR EROSION CONTROL ON INTERIOR AND EXTERIOR SIDESLOPES.
- 2. LIMIT EARTH DIKE HEIGHT TO 5 FT.

- 3. FOR BASIN DEPTH OF 3 FT., THE MINIMUM BASIN WIDTH SHALL BE 9 FT.
  4. DETERMINE PRIMARY SPILLWAY WEIR LENGTH (FT.) USING Q/O.8, WHERE Q IS FLOW RATE (CFS) INTO BASIN.
  5. PLASTIC SLOPE DRAIN PIPE AT INLET OF BASIN MAY BE REPLACED BY FILTRATION GEOTEXTILE OR TARP AS DIRECTED.
- 6. SOIL STABILIZATION GEOTEXTILE FOR PRIMARY SPILLWAY SHALL BE ONE CONTINUOUS PIECE OF MATERIAL OR OVERLAPPED 18 IN. (MIN.).