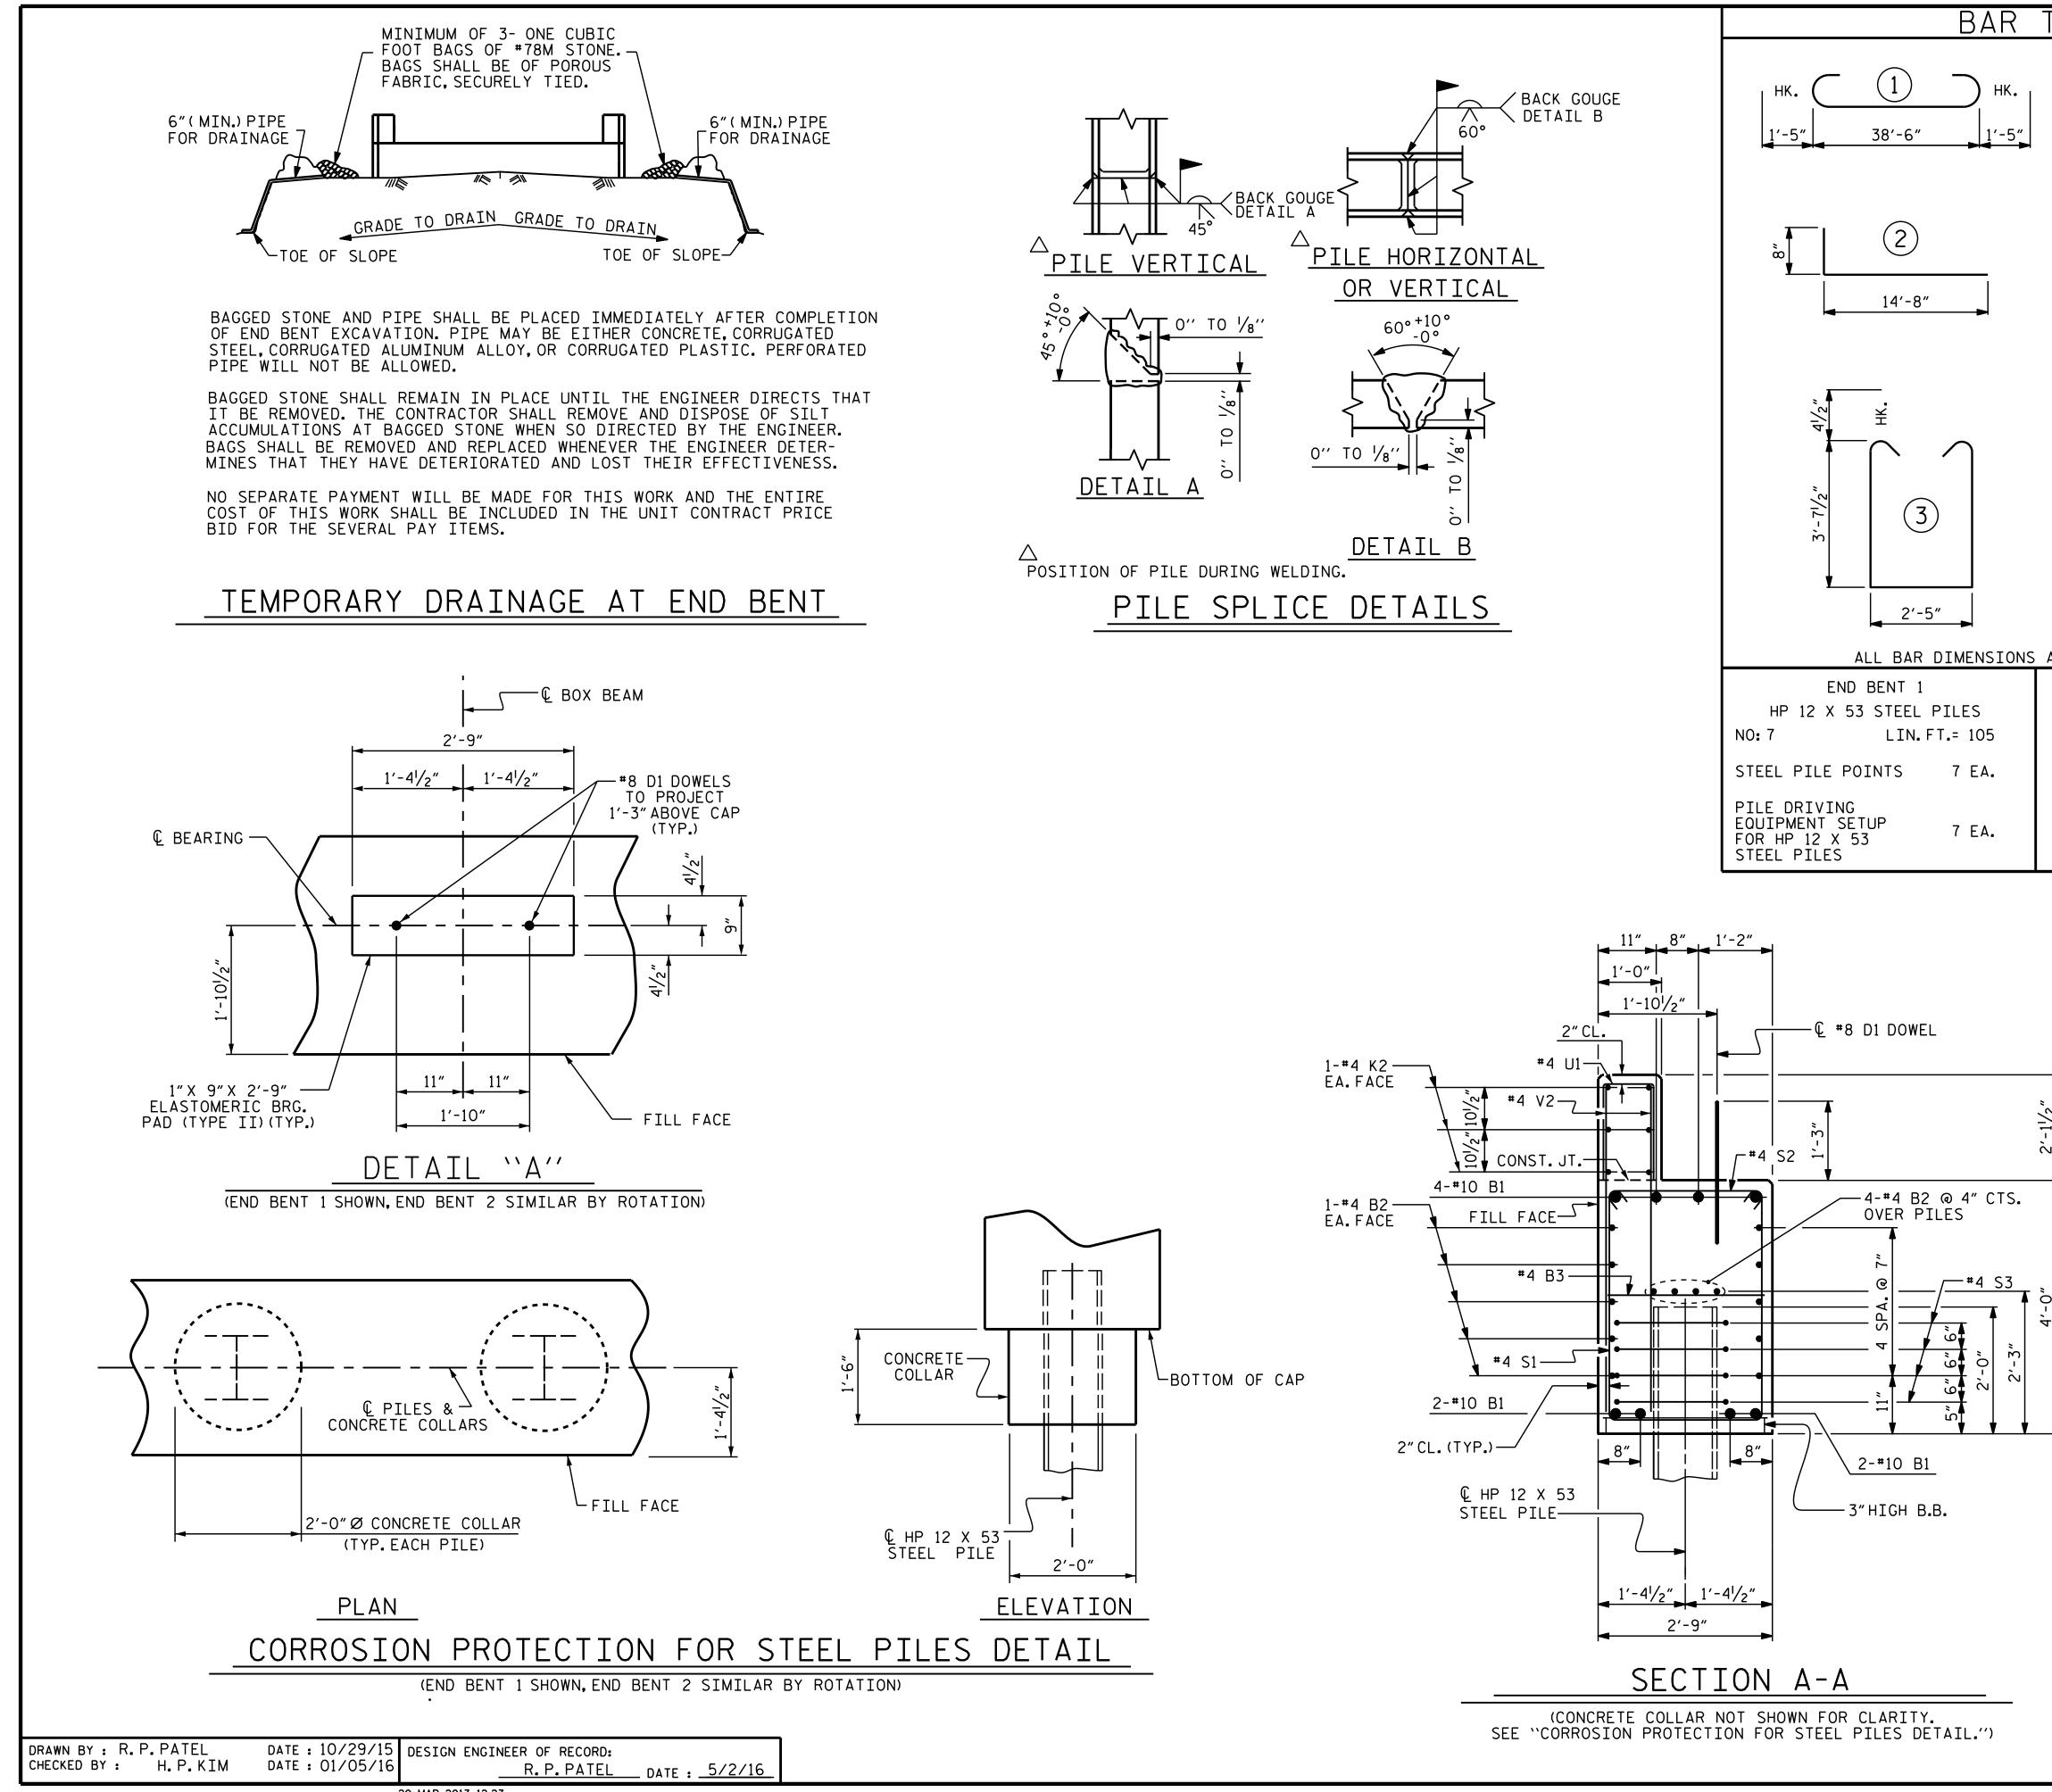

20-MAR-2017 12:27 R:\Structures\Plans\B4830\_SD\_E1\_01.dgn

jdhawk

+

+

| YPES                                                                                   | B                                                                           | ILL      | OF           | M          | ATEF             | ZAL              |
|----------------------------------------------------------------------------------------|-----------------------------------------------------------------------------|----------|--------------|------------|------------------|------------------|
|                                                                                        |                                                                             | FOF      | · -          |            |                  | ENT              |
| 4 <sup>1</sup> /2" 2'-5" 4 <sup>1</sup> /2"                                            | BAR<br>B1                                                                   | NO.<br>8 | SIZE<br>#10  | TYPE<br>1  | LENGT⊦<br>41'-4″ | H WEIGHT<br>1423 |
|                                                                                        | B2                                                                          | 28       | #4           | STR        | 20'-7"           | 385              |
| HK. $(4)$ $(4)$ HK.                                                                    | B3                                                                          | 10       | #4           | STR        | 2'-5"            | 16               |
|                                                                                        | D1                                                                          | 22       | <b>#</b> 8   | STR        | 2'-3"            | 132              |
| 1'-3'' LAP                                                                             | H1                                                                          | 64       | <b>#</b> 6   | 2          | 15'-4"           | 1474             |
|                                                                                        | К1<br>К2                                                                    | 12<br>12 | #4<br>#4     | STR<br>STR | 2'-11"<br>20'-7" | 23<br>165        |
| $\left(\begin{array}{c} (5) \end{array}\right)$                                        | S1                                                                          | 38       | #4           | 3          | 10'-5"           |                  |
|                                                                                        | S2<br>S3                                                                    | 38<br>28 | #4<br>#4     | 4<br>5     | 3'-2"<br>6'-6"   | 80<br>122        |
| 1'-8"Ø                                                                                 | U1                                                                          | 33       | #4           | 6          | 3'-8"            | 81               |
|                                                                                        | V1                                                                          | 76       | #4           | STR        | 7'-8"            | 389              |
| 8″                                                                                     |                                                                             |          | #4<br>NG STE |            |                  | 254<br>BS. 4808  |
|                                                                                        | CLASS A CONCRETE BREAKDOWN                                                  |          |              |            |                  |                  |
| ( <del>)</del>                                                                         | (FOR ONE END BENT)<br>POUR #1 CAP,LOWER PART C.Y.21.3<br>OF WINGS & COLLARS |          |              |            |                  |                  |
| .RE OUT TO OUT. POUR #2 BACKWALL & UPPER C.Y.                                          |                                                                             |          |              |            |                  | C.Y. 7.7         |
| PART OF WINGS<br>END BENT 2<br>HP 12 X 53 STEEL PILES TOTAL CLASS A CONCRETE C.Y. 29.0 |                                                                             |          |              |            |                  |                  |
| NO: 7 LIN. FT.= 105                                                                    |                                                                             |          |              |            |                  |                  |
| STEEL PILE POINTS 7 EA.                                                                |                                                                             |          |              |            |                  |                  |
| PILE DRIVING<br>EQUIPMENT SETUP 7 EA.                                                  |                                                                             |          |              |            |                  |                  |
| FOR HP 12 X 53                                                                         |                                                                             |          |              |            |                  |                  |
|                                                                                        |                                                                             |          |              |            |                  |                  |
|                                                                                        |                                                                             |          |              |            |                  |                  |
|                                                                                        |                                                                             |          |              |            |                  |                  |
|                                                                                        |                                                                             |          |              |            |                  |                  |
|                                                                                        |                                                                             |          |              |            |                  |                  |
| T                                                                                      |                                                                             |          |              |            |                  |                  |
|                                                                                        |                                                                             |          |              |            |                  |                  |
|                                                                                        |                                                                             |          |              |            |                  |                  |
| ¥                                                                                      |                                                                             |          |              |            |                  |                  |
|                                                                                        |                                                                             |          |              |            |                  |                  |
|                                                                                        |                                                                             |          |              |            |                  |                  |
|                                                                                        |                                                                             |          |              | -          | 40-              | 10               |
| PROJECT NO. <u>B-4830</u>                                                              |                                                                             |          |              |            |                  |                  |
|                                                                                        |                                                                             | VV A     |              |            |                  | OUNTY            |
| STATION: 15+32.50 -L-                                                                  |                                                                             |          |              |            |                  |                  |
| SHEE                                                                                   | T 4 OF                                                                      |          | TATE 67 -    |            |                  |                  |
|                                                                                        | STATE OF NORTH CAROLINA<br>DEPARTMENT OF TRANSPORTATION<br>RALEIGH          |          |              |            |                  |                  |
| OR ESSION AND AND AND AND AND AND AND AND AND AN                                       | SUBSTRUCTURE                                                                |          |              |            |                  |                  |
| 2944I                                                                                  | E                                                                           | ND       | BEN          | ١T         | 1 &              | 2                |
| DocuSigned by:                                                                         |                                                                             | [        | DET          | AIL        | S                |                  |
| F245838930BE40E<br>3/20/2017                                                           |                                                                             | RE       | VISIONS      |            |                  | SHEET NO.        |