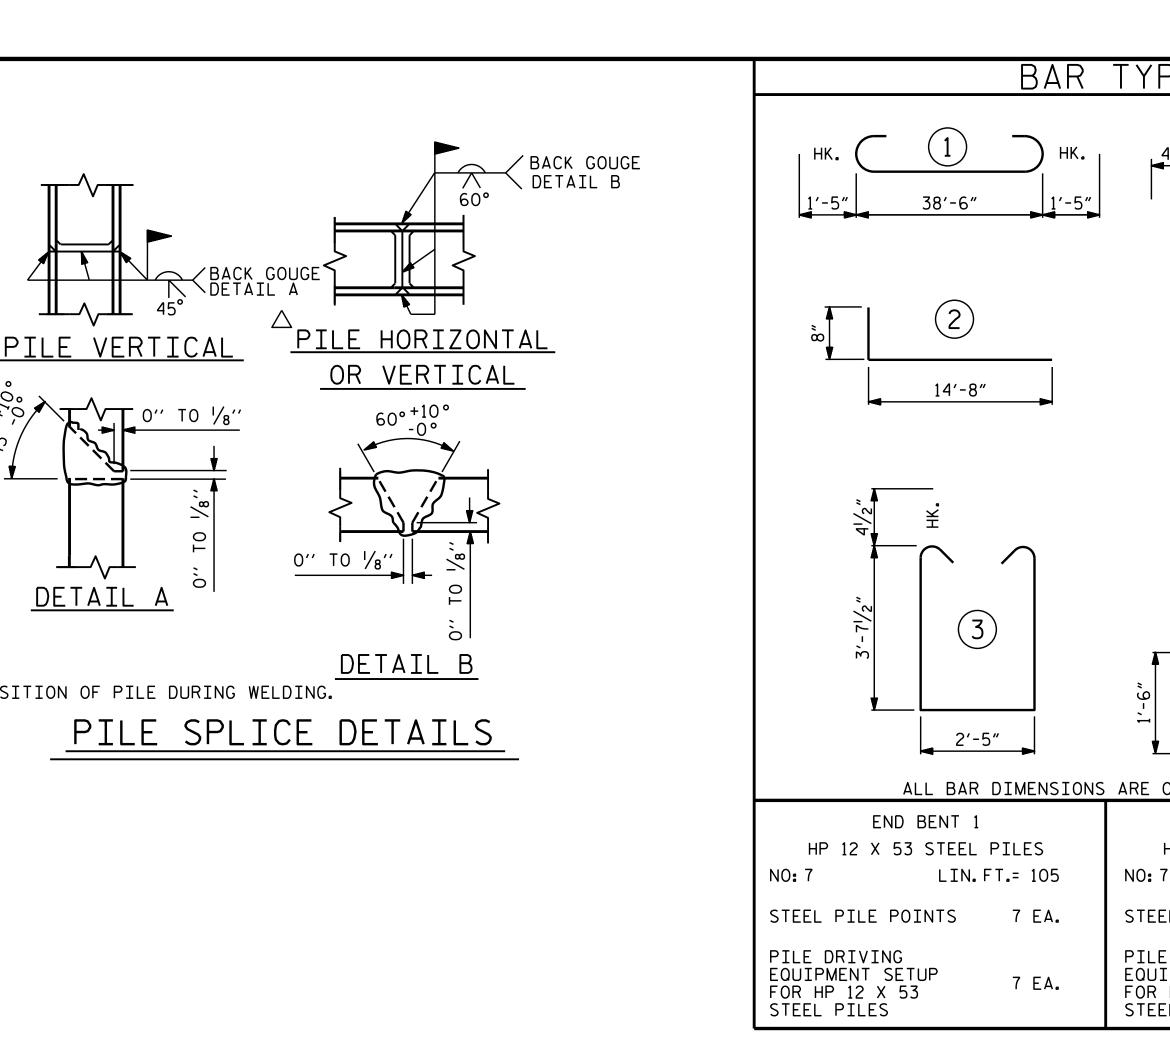

20-MAR-2017 12:27 R:\Structures\Plans\B4830\_SD\_E1\_01.dgn

jdhawk

+

+

| YPES                                                                                   | B                                                                           | ILL      | OF           | M          | ATEF             | ZAL              |
|----------------------------------------------------------------------------------------|-----------------------------------------------------------------------------|----------|--------------|------------|------------------|------------------|
|                                                                                        |                                                                             | FOF      | · -          |            |                  | ENT              |
| 4 <sup>1</sup> /2" 2'-5" 4 <sup>1</sup> /2"                                            | BAR<br>B1                                                                   | NO.<br>8 | SIZE<br>#10  | TYPE<br>1  | LENGT⊦<br>41'-4″ | H WEIGHT<br>1423 |
|                                                                                        | B2                                                                          | 28       | #4           | STR        | 20'-7"           | 385              |
| HK. $(4)$ $(4)$ HK.                                                                    | B3                                                                          | 10       | #4           | STR        | 2'-5"            | 16               |
|                                                                                        | D1                                                                          | 22       | <b>#</b> 8   | STR        | 2'-3"            | 132              |
| 1'-3'' LAP                                                                             | H1                                                                          | 64       | <b>#</b> 6   | 2          | 15'-4"           | 1474             |
|                                                                                        | К1<br>К2                                                                    | 12<br>12 | #4<br>#4     | STR<br>STR | 2'-11"<br>20'-7" | 23<br>165        |
| $\left(\begin{array}{c} (5) \end{array}\right)$                                        | S1                                                                          | 38       | #4           | 3          | 10'-5"           |                  |
|                                                                                        | S2<br>S3                                                                    | 38<br>28 | #4<br>#4     | 4<br>5     | 3'-2"<br>6'-6"   | 80<br>122        |
| 1'-8"Ø                                                                                 | U1                                                                          | 33       | #4           | 6          | 3'-8"            | 81               |
|                                                                                        | V1                                                                          | 76       | #4           | STR        | 7'-8"            | 389              |
| 8″                                                                                     |                                                                             |          | #4<br>NG STE |            |                  | 254<br>BS. 4808  |
|                                                                                        | CLASS A CONCRETE BREAKDOWN                                                  |          |              |            |                  |                  |
| ( <del>)</del>                                                                         | (FOR ONE END BENT)<br>POUR #1 CAP,LOWER PART C.Y.21.3<br>OF WINGS & COLLARS |          |              |            |                  |                  |
| .RE OUT TO OUT. POUR #2 BACKWALL & UPPER C.Y.                                          |                                                                             |          |              |            |                  | C.Y. 7.7         |
| PART OF WINGS<br>END BENT 2<br>HP 12 X 53 STEEL PILES TOTAL CLASS A CONCRETE C.Y. 29.0 |                                                                             |          |              |            |                  |                  |
| NO: 7 LIN. FT.= 105                                                                    |                                                                             |          |              |            |                  |                  |
| STEEL PILE POINTS 7 EA.                                                                |                                                                             |          |              |            |                  |                  |
| PILE DRIVING<br>EQUIPMENT SETUP 7 EA.                                                  |                                                                             |          |              |            |                  |                  |
| FOR HP 12 X 53                                                                         |                                                                             |          |              |            |                  |                  |
|                                                                                        |                                                                             |          |              |            |                  |                  |
|                                                                                        |                                                                             |          |              |            |                  |                  |
|                                                                                        |                                                                             |          |              |            |                  |                  |
|                                                                                        |                                                                             |          |              |            |                  |                  |
|                                                                                        |                                                                             |          |              |            |                  |                  |
| T                                                                                      |                                                                             |          |              |            |                  |                  |
|                                                                                        |                                                                             |          |              |            |                  |                  |
|                                                                                        |                                                                             |          |              |            |                  |                  |
| ¥                                                                                      |                                                                             |          |              |            |                  |                  |
|                                                                                        |                                                                             |          |              |            |                  |                  |
|                                                                                        |                                                                             |          |              |            |                  |                  |
|                                                                                        |                                                                             |          |              | -          | 40-              | 10               |
| PROJECT NO. <u>B-4830</u>                                                              |                                                                             |          |              |            |                  |                  |
|                                                                                        |                                                                             | VV A     |              |            |                  | OUNTY            |
| STATION: 15+32.50 -L-                                                                  |                                                                             |          |              |            |                  |                  |
| SHEE                                                                                   | T 4 OF                                                                      |          | TATE 67 -    |            |                  |                  |
|                                                                                        | STATE OF NORTH CAROLINA<br>DEPARTMENT OF TRANSPORTATION<br>RALEIGH          |          |              |            |                  |                  |
| OR ESSION AND AND AND AND AND AND AND AND AND AN                                       | SUBSTRUCTURE                                                                |          |              |            |                  |                  |
| 2944I                                                                                  | E                                                                           | ND       | BEN          | ١T         | 1 &              | 2                |
| DocuSigned by:                                                                         |                                                                             | [        | DET          | AIL        | S                |                  |
| F245838930BE40E<br>3/20/2017                                                           |                                                                             | RE       | VISIONS      |            |                  | SHEET NO.        |