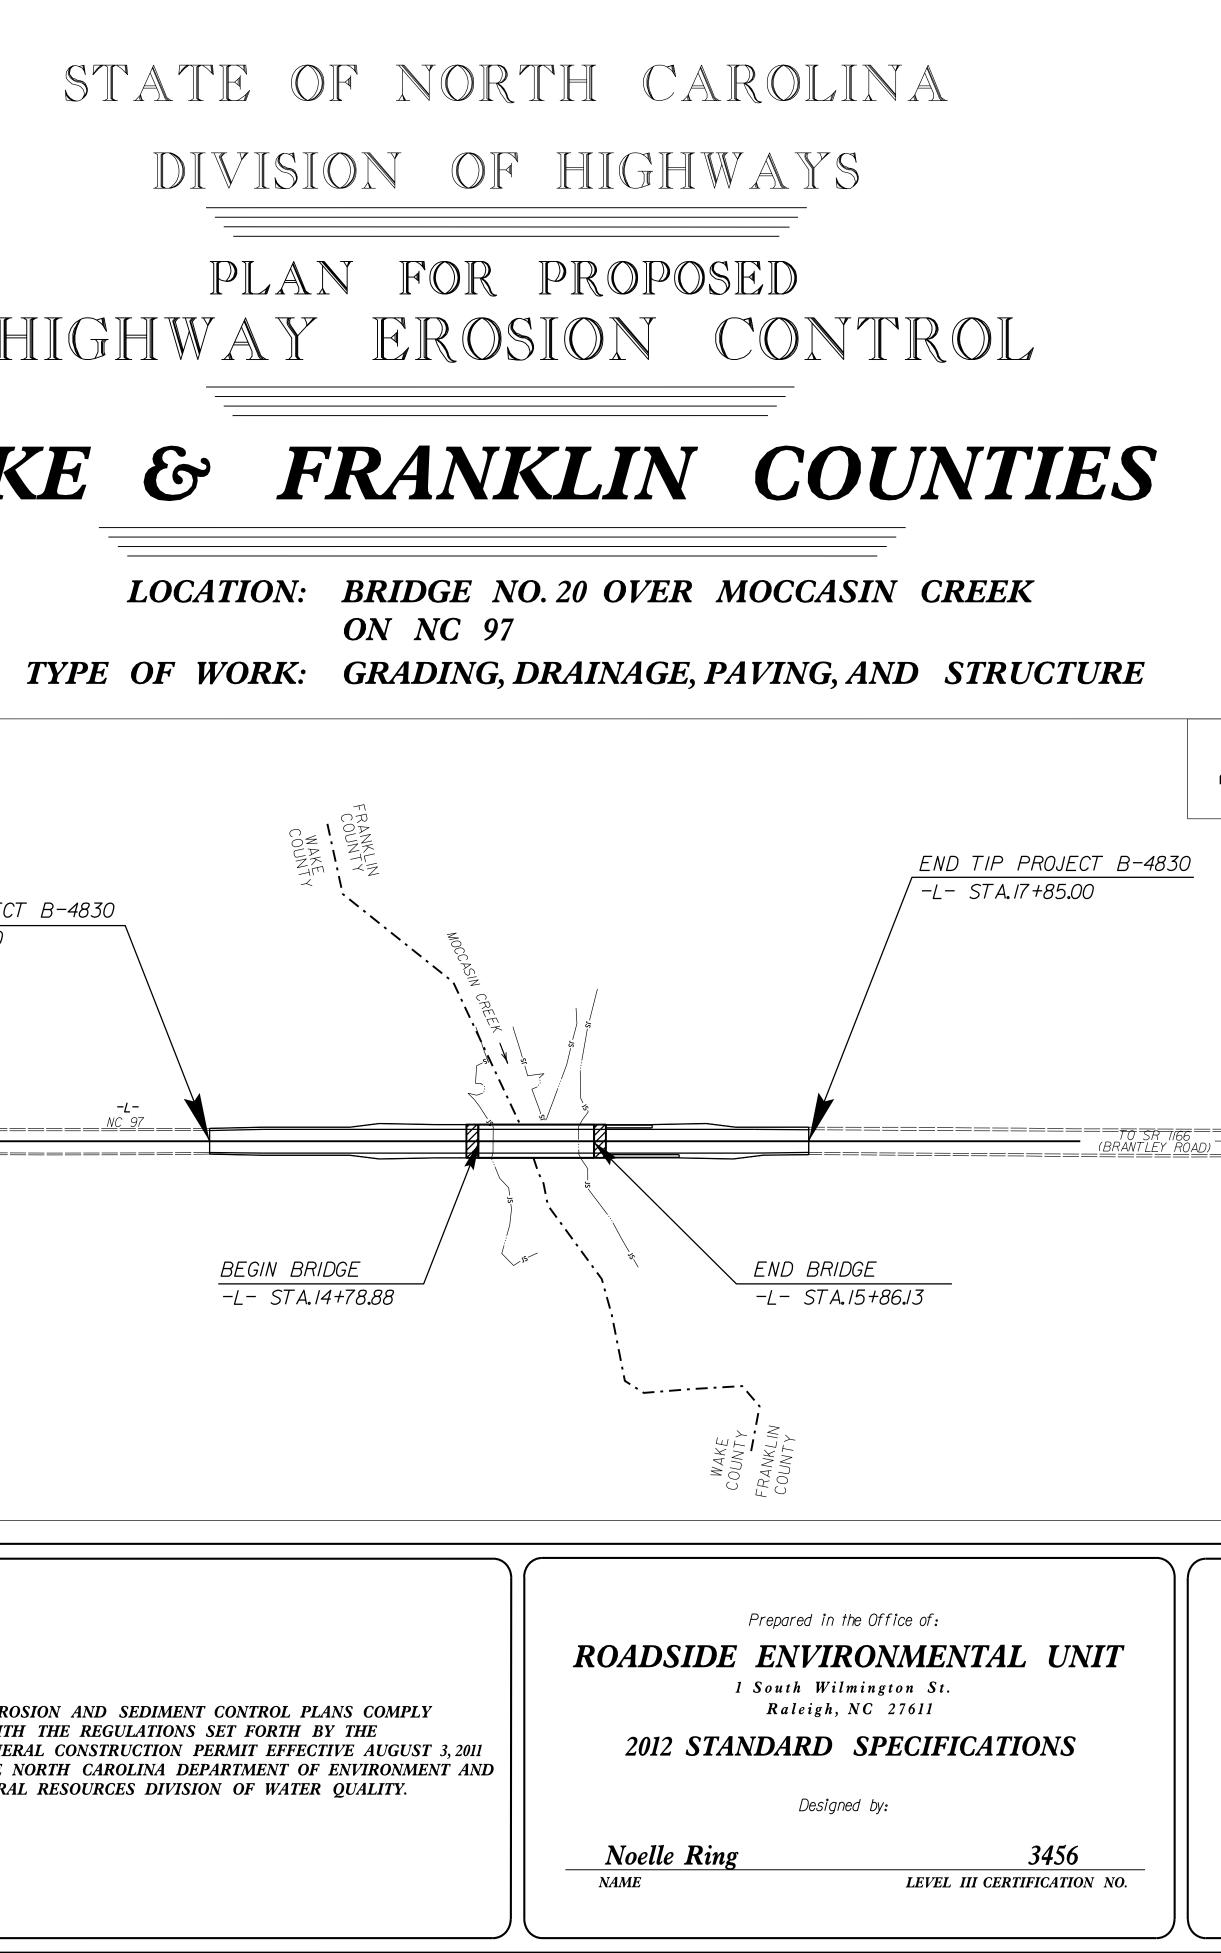

|                                                                                          | <b>B-4830</b> | NAD 83.<br>NSRS 2007                                                                        |                                                                |
|------------------------------------------------------------------------------------------|---------------|---------------------------------------------------------------------------------------------|----------------------------------------------------------------|
|                                                                                          | <b>OJECT:</b> |                                                                                             | WAK                                                            |
|                                                                                          | TIP PR        |                                                                                             | BEGIN TIP PROJEC<br>-L- STA.12+30.00                           |
|                                                                                          |               | GRAPHIC SCALE<br>ROADSIDE ENVIRONMENTAL UN<br>DIVISION OF HIGHWAYS<br>STATE OF VONTH OADDUM |                                                                |
| R:\Environmental\Design\B4830_EC_TSH.dgn<br>nring AT RENV-269783<br>nring AT RENV-269783 |               | PLANS<br>PLANS<br>PROFILE (HORIZONTAL)<br>PROFILE (VERTICAL)                                | THESE ERO<br>WIT<br>NCG-010000 GENE<br>ISSUED BY THE<br>NATURA |

|                        | STATE                  | STATE                  | PROJECT REFERENCE NO.                                                  | SHEET TOTAL<br>NO. SHEETS      |  |
|------------------------|------------------------|------------------------|------------------------------------------------------------------------|--------------------------------|--|
|                        | N.C.                   | J.C. <b>B</b> -4830    |                                                                        | EC-1                           |  |
|                        | STAT                   | 'E PROJ. NO.           | F. A. PROJ. NO.                                                        | DESCRIPTION                    |  |
|                        |                        |                        |                                                                        |                                |  |
|                        |                        |                        |                                                                        |                                |  |
|                        |                        |                        |                                                                        |                                |  |
| EDACI                  |                        | ND CEDI                |                                                                        |                                |  |
| ĽKUSI<br><u>Std. #</u> | UN A<br><u>Descr</u> i |                        | MENT CONTRO                                                            | JL MEAJUKEJ<br>Symbol          |  |
| <u>1630.03</u>         |                        | -                      | tch                                                                    | -                              |  |
| 1630.05<br>1605.01     |                        |                        | on                                                                     |                                |  |
| 1605.01                |                        | Temporary Silt Fence   |                                                                        |                                |  |
| 1622.01                |                        |                        | and Slope Drains                                                       |                                |  |
| 1630.02<br>1633.01     |                        |                        | Silt Check Type=A                                                      |                                |  |
| 1000.01                | Temp                   | oorary Rock            | Silt Check Type-A                                                      | XXXXX                          |  |
| 1 ( 22 00              | Matti                  | ing and Poly           | acrylamide (PAM)                                                       | (                              |  |
| 1633.02                |                        |                        | Silt Check Type-B<br>er Wattle                                         | >                              |  |
|                        | Watt]                  | le∥Coir Fib            |                                                                        |                                |  |
| 1634.01                |                        |                        | Sediment Dam Type                                                      |                                |  |
| 1634.02<br>1635.01     | Temp                   | oorary Rock            | Sediment Dam Type-                                                     | B                              |  |
| $\neg 1635.02$         |                        |                        | Sediment Trap Type-A<br>Sediment Trap Type-B                           | a lo                           |  |
| 1630.04                | Stilli                 | ng Basin               |                                                                        |                                |  |
| 1630.06                |                        |                        | sin                                                                    |                                |  |
| 1632.01                |                        | Inlet Sedime<br>Type A | ent l'rap:                                                             | A 🛄                            |  |
| 1632.02                | Ģ                      | Туре В                 |                                                                        | B                              |  |
| 1632.03                | P                      | Туре С                 |                                                                        | C                              |  |
|                        | Skim                   | mer Basin              |                                                                        |                                |  |
|                        | Tiere                  | d Skimmer I            | Basin                                                                  |                                |  |
|                        | Infilt                 | ration Basin           |                                                                        |                                |  |
|                        |                        |                        | THIS PROJECT<br>EROSION CONT<br>FOR CLEARI<br>GRUBBING P<br>CONSTRUC   | ROL PLANS<br>NG AND<br>HASE OF |  |
|                        |                        |                        | ENVIRONME<br>SENSITIVE AR<br>ON THIS E<br>Refer To E. C. Spe           | EA(S) EXIST<br>PROJECT         |  |
|                        |                        |                        | for Special Cor<br>THIS PROJE<br>BEEN DESIGN<br>SENSITIVE WA<br>STANDA | CT HAS<br>NED TO<br>ATERSHED   |  |