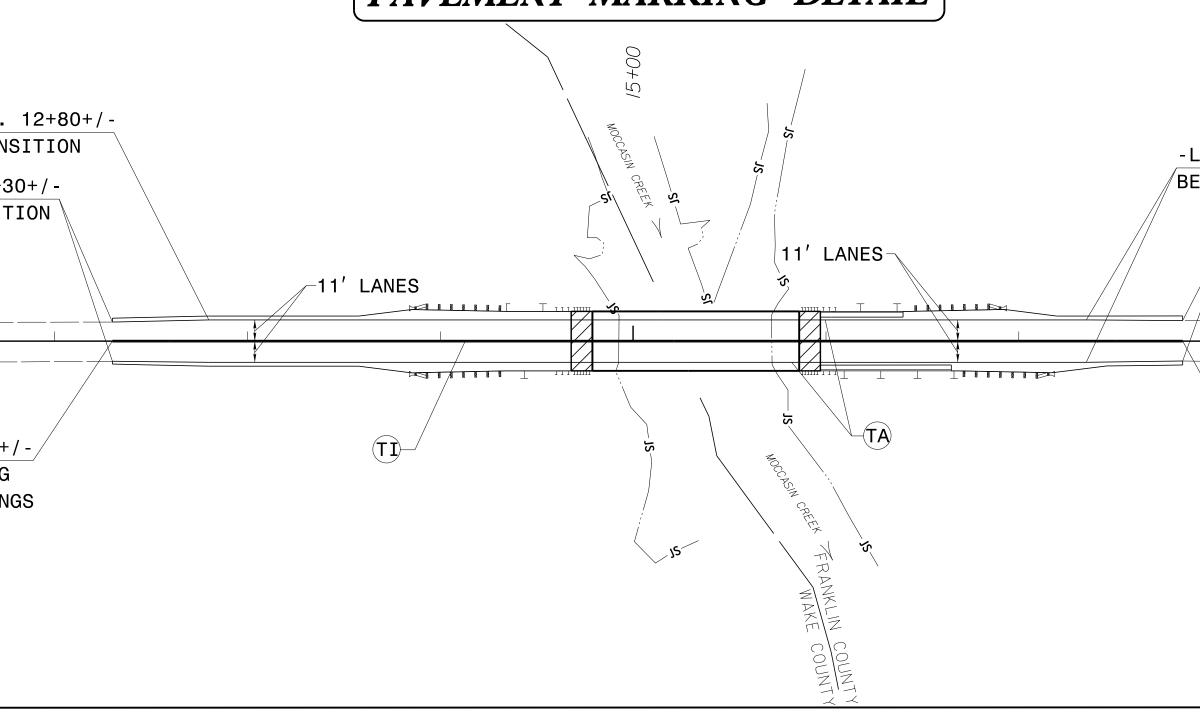

| WAK                                                                                                                                                                                                                                                                                                                                                                                                                                                                                                                                                                                                                                                                                                                                                                                                                                                                                                                                                                                                                                                                                                                                                                                                                                                                                                                                                                                                                                                                                                                                                                                                                                                                                                                                                                                                                                                                                                                                                                                                                                                                                             | ENT MARKING PLAN<br>E / FRANKLIN COUNTY<br>BRIDGE NO. 20 OVER MOCCASIN CREEK<br>ON NC 97                                                                                                                                                                                                                                                                                                                                                                                                                                                                                                                                                                                                                                                                                                                                                                                                                                                                                                                                                                                                                                                                                                                                                                                                                                                                                                                                                                                                                                                                                                                                                                                                                                                                                                                                                                                                                                                                                                                                                                                                                                      |
|-------------------------------------------------------------------------------------------------------------------------------------------------------------------------------------------------------------------------------------------------------------------------------------------------------------------------------------------------------------------------------------------------------------------------------------------------------------------------------------------------------------------------------------------------------------------------------------------------------------------------------------------------------------------------------------------------------------------------------------------------------------------------------------------------------------------------------------------------------------------------------------------------------------------------------------------------------------------------------------------------------------------------------------------------------------------------------------------------------------------------------------------------------------------------------------------------------------------------------------------------------------------------------------------------------------------------------------------------------------------------------------------------------------------------------------------------------------------------------------------------------------------------------------------------------------------------------------------------------------------------------------------------------------------------------------------------------------------------------------------------------------------------------------------------------------------------------------------------------------------------------------------------------------------------------------------------------------------------------------------------------------------------------------------------------------------------------------------------|-------------------------------------------------------------------------------------------------------------------------------------------------------------------------------------------------------------------------------------------------------------------------------------------------------------------------------------------------------------------------------------------------------------------------------------------------------------------------------------------------------------------------------------------------------------------------------------------------------------------------------------------------------------------------------------------------------------------------------------------------------------------------------------------------------------------------------------------------------------------------------------------------------------------------------------------------------------------------------------------------------------------------------------------------------------------------------------------------------------------------------------------------------------------------------------------------------------------------------------------------------------------------------------------------------------------------------------------------------------------------------------------------------------------------------------------------------------------------------------------------------------------------------------------------------------------------------------------------------------------------------------------------------------------------------------------------------------------------------------------------------------------------------------------------------------------------------------------------------------------------------------------------------------------------------------------------------------------------------------------------------------------------------------------------------------------------------------------------------------------------------|
| Image: Construct of the second sec | PAVEMENT MARKING SCHEDULE   THERMOPLASTIC (4", 90 MIL)   TA WHITE EDGELINE   THERMOPLASTIC (4", 120 MIL)   TI YELLOW DOUBLE CENTER   PERMANENT RAISED MARKERS   MA YELLOW & YELLOW                                                                                                                                                                                                                                                                                                                                                                                                                                                                                                                                                                                                                                                                                                                                                                                                                                                                                                                                                                                                                                                                                                                                                                                                                                                                                                                                                                                                                                                                                                                                                                                                                                                                                                                                                                                                                                                                                                                                            |
| -L- STA. 12+80+/-<br>END TRANSITION<br>-L- STA. 12+30+/-<br>BEGIN TRANSITION                                                                                                                                                                                                                                                                                                                                                                                                                                                                                                                                                                                                                                                                                                                                                                                                                                                                                                                                                                                                                                                                                                                                                                                                                                                                                                                                                                                                                                                                                                                                                                                                                                                                                                                                                                                                                                                                                                                                                                                                                    | PAVEMENT MARKING DETAIL                                                                                                                                                                                                                                                                                                                                                                                                                                                                                                                                                                                                                                                                                                                                                                                                                                                                                                                                                                                                                                                                                                                                                                                                                                                                                                                                                                                                                                                                                                                                                                                                                                                                                                                                                                                                                                                                                                                                                                                                                                                                                                       |
| -L- STA. 12+30+/-<br>TIE TO EXISTING<br>PAVEMENT MARKINGS                                                                                                                                                                                                                                                                                                                                                                                                                                                                                                                                                                                                                                                                                                                                                                                                                                                                                                                                                                                                                                                                                                                                                                                                                                                                                                                                                                                                                                                                                                                                                                                                                                                                                                                                                                                                                                                                                                                                                                                                                                       | TI TA NAME OF THE REAL OF THE |