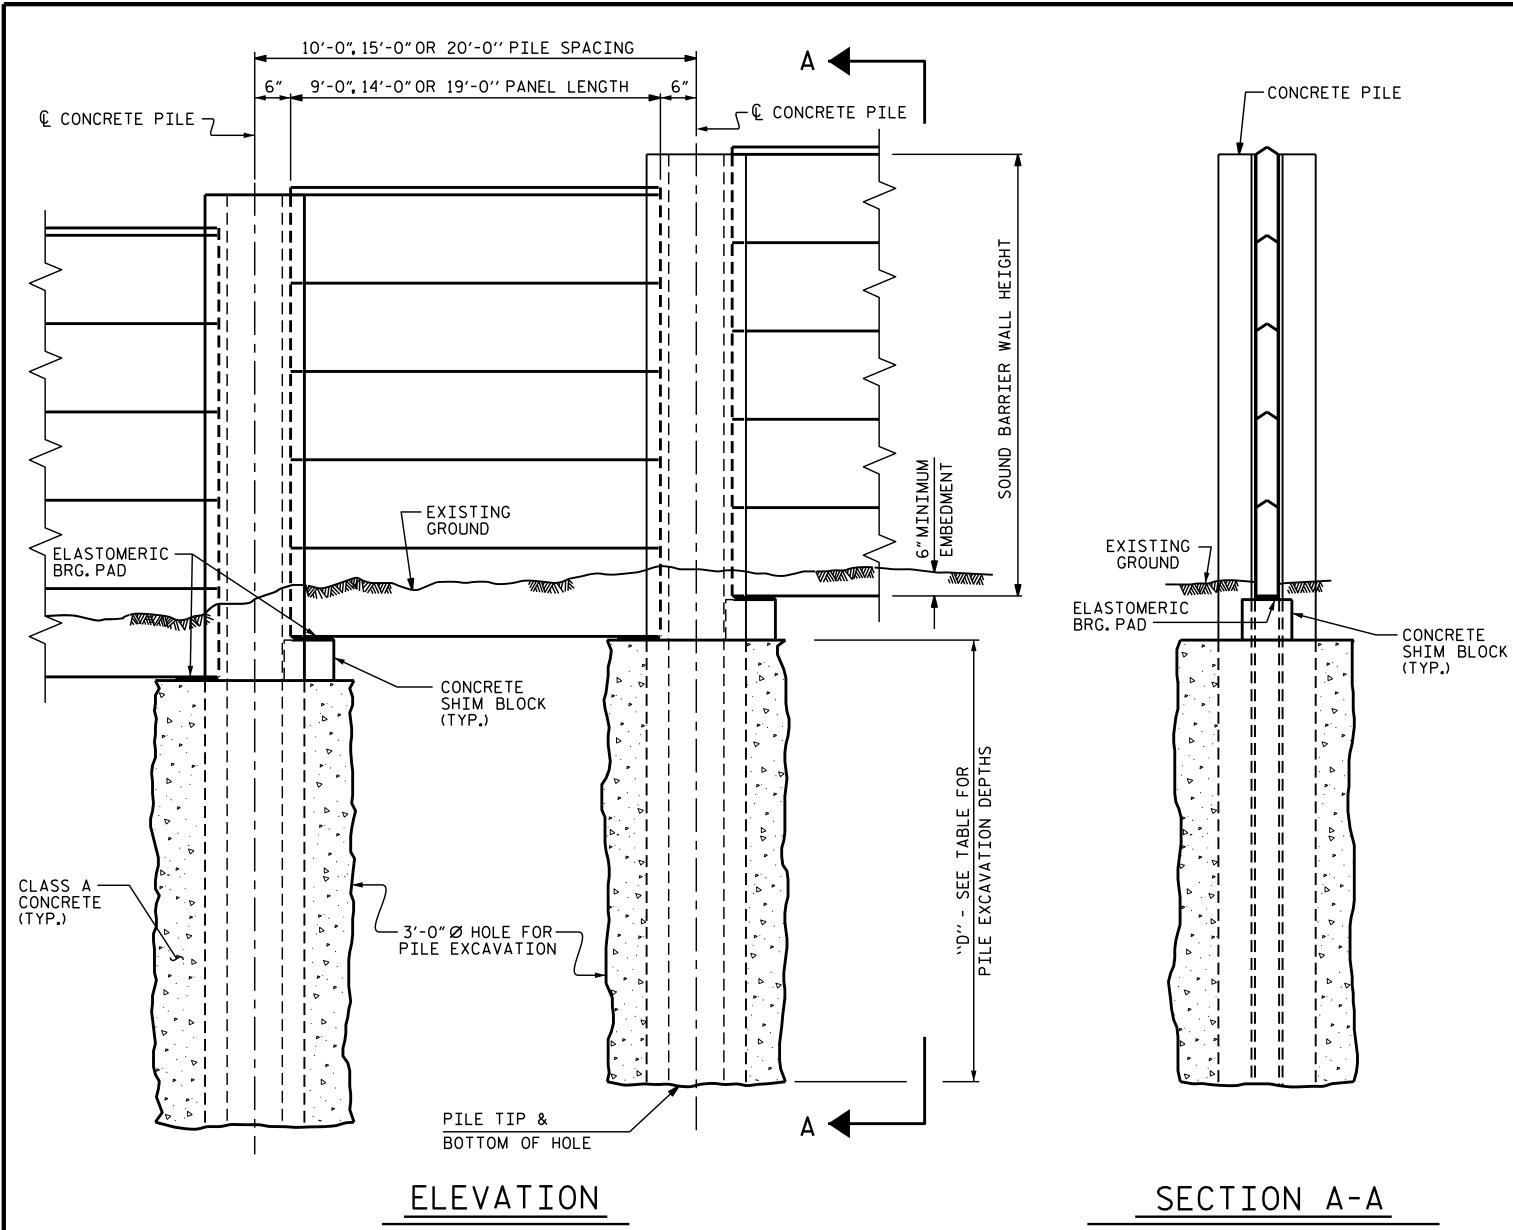

NOTES

FOR NOISE WALL, SEE SPECIAL PROVISIONS.

CONSTRUCT SOUND BARRIER WALL TO LINES AND GRADES SHOWN ON THE ROADWAY PLANS.

PROVIDE PANELS WITH A FLAT BOTTOM.

VERIFY THE LOCATION OF UNDERGROUND UTILITIES BEFORE DRILLING HOLES TO ENSURE SUFFICIENT CLEARANCE IS AVAILABLE.

ADJUST PILE EXCAVATION ELEVATIONS TO MAINTAIN 6"MINIMUM EMBEDMENT OF THE BOTTOM PANEL.

USE CLASS AA FOR PANELS AND CLASS A CONCRETE PILE EXCAVATION BACKFILL. IN ACCORDANCE WITH ARTICLE 1000-4 OF THE STANDARD SPECIFICATIONS.

AT THE CONTRACTOR'S OPTION, USE 10'-0", 15'-0", OR 20'-0" PILE SPACINGS. STANDARD PRECAST CONCRETE PANELS MAY BE USED WITH THE 10'-0" AND 15'-0" PILE SPACING. FOR 20'-0" PILE SPACING, PANELS DESIGNED AND MANUFACTURED BY A THIRD PARTY VENDER SHALL BE USED.

FOR SOUND BARRIER WALL STATIONS, OFFSETS, AND WALL ENVELOPE, SEE ROADWAY PLANS.

PLACE 1" Ø BACKER RODS FULL HEIGHT ON EACH SIDE OF THE PRECAST PANELS. SET AND SEAL THE BACKER ROD IN PLACE WITH SEALANT THAT CONFORMS WITH ARTICLE 1028-3 OF THE STANDARD SPECIFICATIONS.