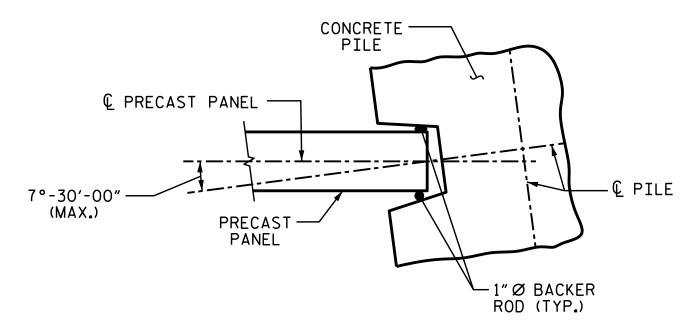

FOR SOUND BARRIER WALL STATIONS, OFFSETS, AND WALL ENVELOPE, SEE ROADWAY PLANS.

PLACE 1" Ø BACKER RODS FULL HEIGHT ON EACH SIDE OF THE PRECAST PANELS. SET AND SEAL THE BACKER ROD IN PLACE WITH SEALANT THAT CONFORMS WITH ARTICLE 1028-3 OF THE STANDARD SPECIFICATIONS.

PILE ROTATION LIMIT FOR WALL TURN

(ROTATE THE CONCRETE PILE ±7°-30'-00" TO ACCOMMODATE WALL TURN.)

BILL OF MATERIAL 9990 S.F. NOISE WALL ARCHITECTURAL CONCRETE SURFACE TREATMENT OF NOISE WALL 9990 S.F. QUANTITIES PROVIDED ARE APPROXIMATE AND ARE