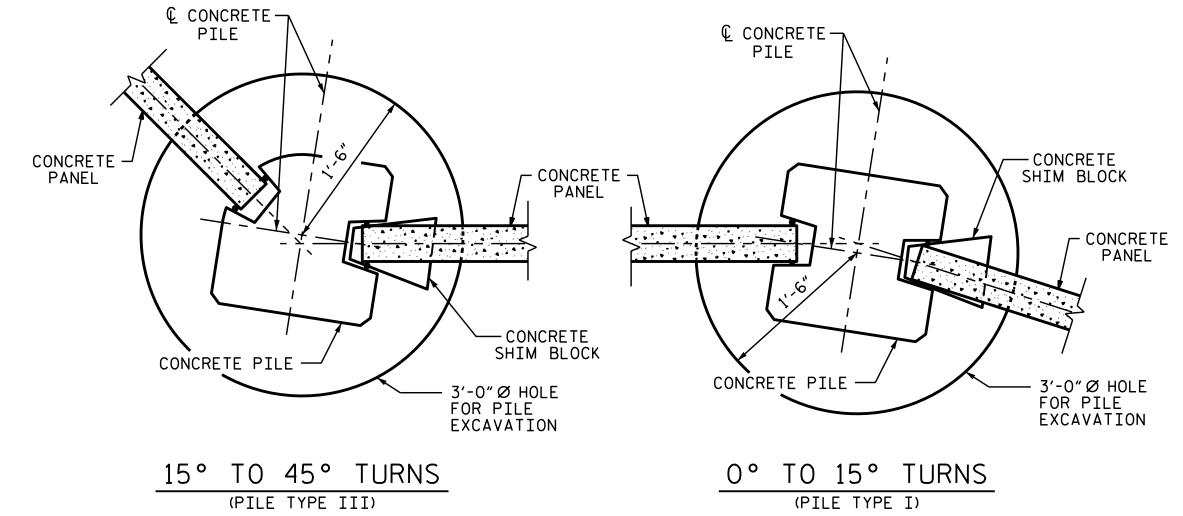

FOR SUBMITTAL OF WORKING DRAWINGS, SEE SPECIAL PROVISIONS.

FOR FALSEWORK AND FORMWORK, SEE SPECIAL PROVISIONS.

FOR ARCHITECTURAL CONCRETE SURFACE TREATMENT OF NOISE WALL. SEE SPECIAL PROVISIONS.

TYPICAL WALL TURN DETAILS

PILE ROTATION LIMIT FOR WALL TURN

(ROTATE THE CONCRETE PILE ±7°-30'-00" TO ACCOMMODATE WALL TURN.)

BILL OF MATERIAL 9990 S.F. NOISE WALL ARCHITECTURAL CONCRETE SURFACE TREATMENT OF NOISE WALL 9990 S.F. QUANTITIES PROVIDED ARE APPROXIMATE AND ARE