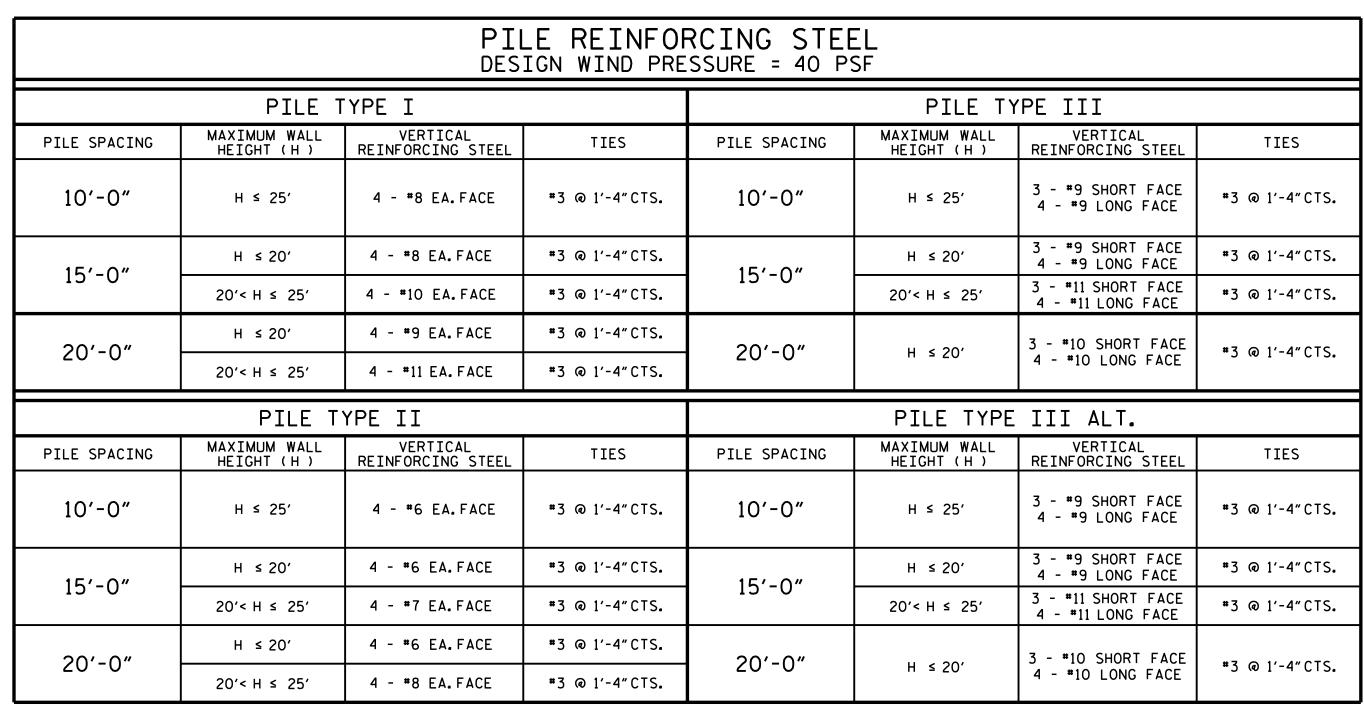

AT THE CONTRACTOR'S OPTION, USE 10'-0", 15'-0", OR 20'-0" PILE SPACINGS. STANDARD PRECAST CONCRETE PANELS MAY BE USED WITH THE 10'-0" AND 15'-0" PILE SPACING. FOR 20'-0" PILE SPACING, PANELS DESIGNED AND MANUFACTURED BY A THIRD PARTY VENDER SHALL BE USED.