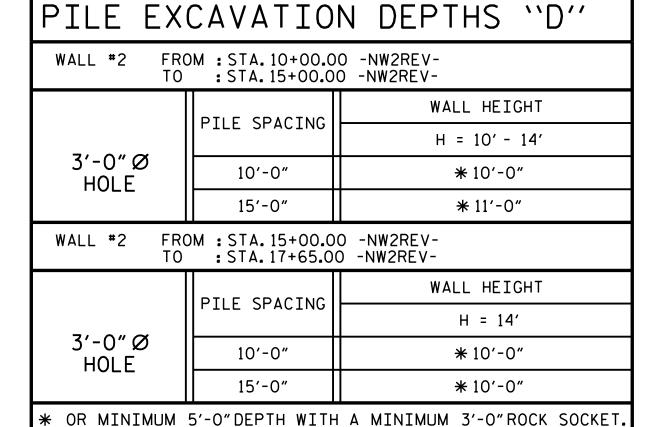

ADJUST PILE EXCAVATION ELEVATIONS TO MAINTAIN 6"MINIMUM EMBEDMENT OF THE BOTTOM PANEL.

USE CLASS AA FOR PANELS AND CLASS A CONCRETE PILE EXCAVATION BACKFILL. IN ACCORDANCE WITH ARTICLE 1000-4 OF THE STANDARD SPECIFICATIONS.