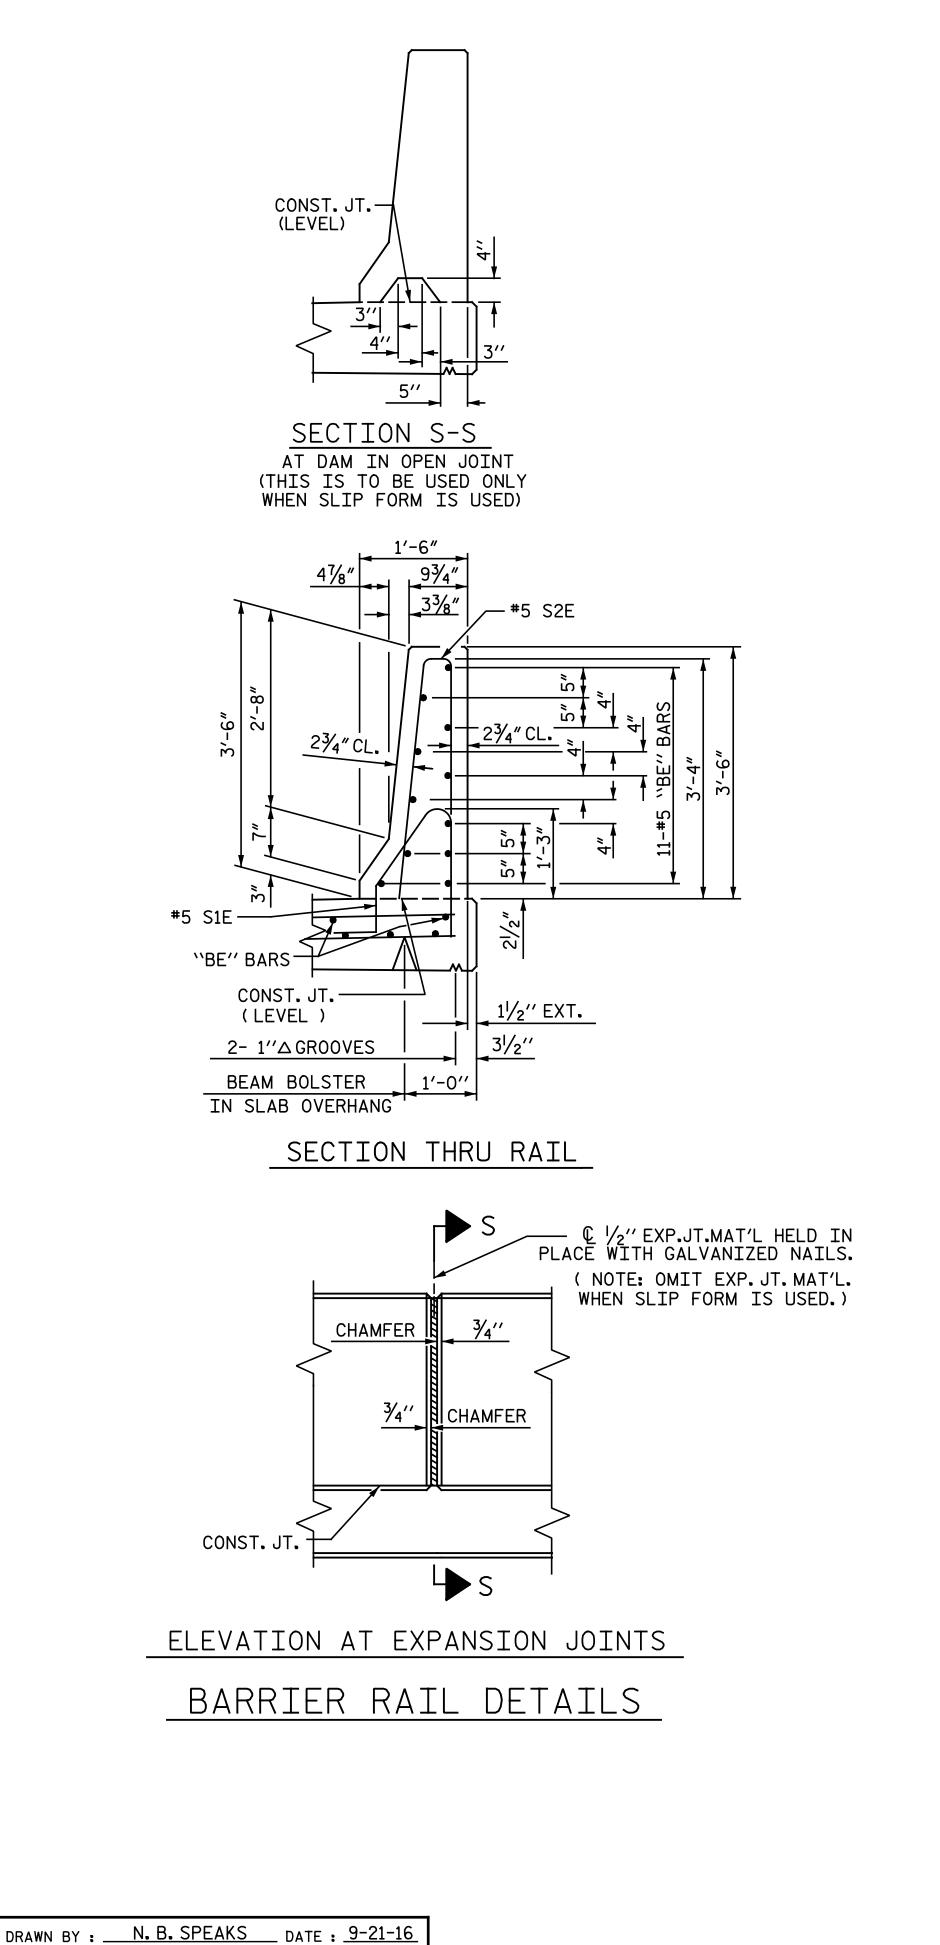

## NOTES

THE BARRIER RAIL IN A CONTINUOUS UNIT SHALL NOT BE CAST UNTIL ALL SLAB CONCRETE IN THE UNIT HAS BEEN CAST AND HAS REACHED A MINIMUM COMPRESSIVE STRENGTH OF 3,000 PSI.

ALL REINFORCING STEEL IN BARRIER RAILS SHALL BE EPOXY COATED.

GROOVED CONTRACTION JOINTS,  $\frac{1}{2}$ "IN DEPTH, SHALL BE TOOLED IN ALL EXPOSED FACES OF THE BARRIER RAIL AND IN ACCORDANCE WITH ARTICLE 825-10(B) OF THE STANDARD SPECIFICATIONS. THE CONTRACTION JOINT SHALL BE LOCATED AT EACH THIRD POINT BETWEEN BARRIER RAIL EXPANSION JOINTS. ONLY ONE CONTRACTION JOINT IS REQUIRED AT MIDPOINT OF BARRIER RAIL SEGMENTS LESS THAN 20 FEET IN LENGTH AND NO CONTRACTION JOINTS ARE REQUIRED FOR THOSE SEGMENTS LESS THAN 10 FEET IN LENGTH.