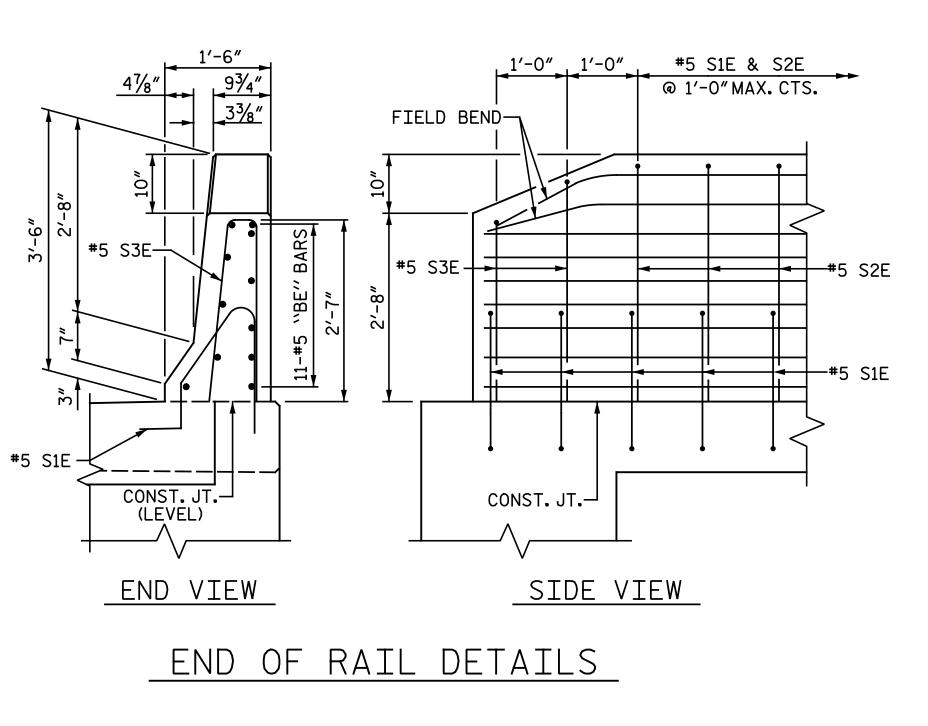

(END OF RAIL @ END BENT 1 SHOWN, END BENT 2 SIMILAR)

3′-6″

DOCUMENT NOT CONSIDERED FINAL UNLESS ALL SIGNATURES COMPLETED Micha Interi

| BAR TYPES                                                                                                                                                                                                                                                                                                                                                                                                                                                                                                                                                                                                                                                                                                                                                                                                                                                                                                                                                                                                                                                                                                                                                                                                                                                                                                                                                                                        |                |                 |                                        |           |               |  |  |  |  |  |  |
|--------------------------------------------------------------------------------------------------------------------------------------------------------------------------------------------------------------------------------------------------------------------------------------------------------------------------------------------------------------------------------------------------------------------------------------------------------------------------------------------------------------------------------------------------------------------------------------------------------------------------------------------------------------------------------------------------------------------------------------------------------------------------------------------------------------------------------------------------------------------------------------------------------------------------------------------------------------------------------------------------------------------------------------------------------------------------------------------------------------------------------------------------------------------------------------------------------------------------------------------------------------------------------------------------------------------------------------------------------------------------------------------------|----------------|-----------------|----------------------------------------|-----------|---------------|--|--|--|--|--|--|
| $\frac{1'-0^{1/2''}}{8^{7/6''}} \xrightarrow{S3E}_{S2E} \xrightarrow{5^{1/2''}}_{4''} \xrightarrow{s_{S2E}}_{S2E} \xrightarrow{5^{1/2''}}_{4''} \xrightarrow{s_{S2E}}_{1''} \xrightarrow{s_{S2E}}_{1'''} \xrightarrow{s_{S2E}}_{1''''} \xrightarrow{s_{S2E}}_{1''''} \xrightarrow{s_{S2E}}_{1''''} \xrightarrow{s_{S2E}}_{1''''} \xrightarrow{s_{S2E}}_{1''''} \xrightarrow{s_{S2E}}_{1''''} \xrightarrow{s_{S2E}}_{1''''} \xrightarrow{s_{S2E}}_{1''''} \xrightarrow{s_{S2E}}_{1'''''} \xrightarrow{s_{S2E}}_{1'''''} \xrightarrow{s_{S2E}}_{1''''''} \xrightarrow{s_{S2E}}_{1''''''''} \xrightarrow{s_{S2E}}_{1''''''''} \xrightarrow{s_{S2E}}_{1'''''''''''''''''''''''''''''''''''$ |                |                 |                                        |           |               |  |  |  |  |  |  |
| ALL BAR DIMENSIONS ARE OUT TO OUT                                                                                                                                                                                                                                                                                                                                                                                                                                                                                                                                                                                                                                                                                                                                                                                                                                                                                                                                                                                                                                                                                                                                                                                                                                                                                                                                                                |                |                 |                                        |           |               |  |  |  |  |  |  |
| BILL OF MATERIAL                                                                                                                                                                                                                                                                                                                                                                                                                                                                                                                                                                                                                                                                                                                                                                                                                                                                                                                                                                                                                                                                                                                                                                                                                                                                                                                                                                                 |                |                 |                                        |           |               |  |  |  |  |  |  |
| FOR CONCRETE BARRIER RAIL ONLY                                                                                                                                                                                                                                                                                                                                                                                                                                                                                                                                                                                                                                                                                                                                                                                                                                                                                                                                                                                                                                                                                                                                                                                                                                                                                                                                                                   |                |                 |                                        |           |               |  |  |  |  |  |  |
| STAGE I<br>BAR NO. SIZE TYPE LENGTH WEIGHT                                                                                                                                                                                                                                                                                                                                                                                                                                                                                                                                                                                                                                                                                                                                                                                                                                                                                                                                                                                                                                                                                                                                                                                                                                                                                                                                                       |                |                 |                                        |           |               |  |  |  |  |  |  |
| BAR<br>B1E                                                                                                                                                                                                                                                                                                                                                                                                                                                                                                                                                                                                                                                                                                                                                                                                                                                                                                                                                                                                                                                                                                                                                                                                                                                                                                                                                                                       | 22             | #5              | STR                                    | 16'-4"    | WEIGHT<br>375 |  |  |  |  |  |  |
| B1L<br>B2E                                                                                                                                                                                                                                                                                                                                                                                                                                                                                                                                                                                                                                                                                                                                                                                                                                                                                                                                                                                                                                                                                                                                                                                                                                                                                                                                                                                       | 88             | #5              | STR                                    | 20'-10"   | 1912          |  |  |  |  |  |  |
| DZL                                                                                                                                                                                                                                                                                                                                                                                                                                                                                                                                                                                                                                                                                                                                                                                                                                                                                                                                                                                                                                                                                                                                                                                                                                                                                                                                                                                              | 00             | - J             | 511                                    | 20 10     | 1312          |  |  |  |  |  |  |
| S1E                                                                                                                                                                                                                                                                                                                                                                                                                                                                                                                                                                                                                                                                                                                                                                                                                                                                                                                                                                                                                                                                                                                                                                                                                                                                                                                                                                                              | 210            | #5              | 1                                      | 4′-8″     | 1022          |  |  |  |  |  |  |
| S2E                                                                                                                                                                                                                                                                                                                                                                                                                                                                                                                                                                                                                                                                                                                                                                                                                                                                                                                                                                                                                                                                                                                                                                                                                                                                                                                                                                                              | 206            | <b>#</b> 5      | 2                                      | 7′-0″     | 1504          |  |  |  |  |  |  |
| S3E                                                                                                                                                                                                                                                                                                                                                                                                                                                                                                                                                                                                                                                                                                                                                                                                                                                                                                                                                                                                                                                                                                                                                                                                                                                                                                                                                                                              | 4              | #5              | 2                                      | 5′-4″     | 22            |  |  |  |  |  |  |
| EPOXY<br>REINFO<br>CLASS<br>CONCRE                                                                                                                                                                                                                                                                                                                                                                                                                                                                                                                                                                                                                                                                                                                                                                                                                                                                                                                                                                                                                                                                                                                                                                                                                                                                                                                                                               | RCING<br>AA CO | STEEL<br>NCRETE | LBS. 4,835<br>C.Y. 27.6<br>L.F. 203.33 |           |               |  |  |  |  |  |  |
|                                                                                                                                                                                                                                                                                                                                                                                                                                                                                                                                                                                                                                                                                                                                                                                                                                                                                                                                                                                                                                                                                                                                                                                                                                                                                                                                                                                                  |                |                 |                                        |           |               |  |  |  |  |  |  |
|                                                                                                                                                                                                                                                                                                                                                                                                                                                                                                                                                                                                                                                                                                                                                                                                                                                                                                                                                                                                                                                                                                                                                                                                                                                                                                                                                                                                  |                |                 | AGE II                                 | ER RAIL C |               |  |  |  |  |  |  |
| BAR                                                                                                                                                                                                                                                                                                                                                                                                                                                                                                                                                                                                                                                                                                                                                                                                                                                                                                                                                                                                                                                                                                                                                                                                                                                                                                                                                                                              | NO.            | SIZE            | TYPE                                   | LENGTH    | WEIGHT        |  |  |  |  |  |  |
| B1E                                                                                                                                                                                                                                                                                                                                                                                                                                                                                                                                                                                                                                                                                                                                                                                                                                                                                                                                                                                                                                                                                                                                                                                                                                                                                                                                                                                              | 22             | #5              | STR                                    | 16'-4″    | 375           |  |  |  |  |  |  |
| B2E                                                                                                                                                                                                                                                                                                                                                                                                                                                                                                                                                                                                                                                                                                                                                                                                                                                                                                                                                                                                                                                                                                                                                                                                                                                                                                                                                                                              | 88             | #5              | STR                                    | 20'-10"   | 1912          |  |  |  |  |  |  |
|                                                                                                                                                                                                                                                                                                                                                                                                                                                                                                                                                                                                                                                                                                                                                                                                                                                                                                                                                                                                                                                                                                                                                                                                                                                                                                                                                                                                  |                |                 |                                        |           |               |  |  |  |  |  |  |
| S1E                                                                                                                                                                                                                                                                                                                                                                                                                                                                                                                                                                                                                                                                                                                                                                                                                                                                                                                                                                                                                                                                                                                                                                                                                                                                                                                                                                                              | 210            | <b>#</b> 5      | 1                                      | 4'-8″     | 1022          |  |  |  |  |  |  |
| S2E                                                                                                                                                                                                                                                                                                                                                                                                                                                                                                                                                                                                                                                                                                                                                                                                                                                                                                                                                                                                                                                                                                                                                                                                                                                                                                                                                                                              | 206            | #5              | 2                                      | 7′-0″     | 1504          |  |  |  |  |  |  |
| S3E                                                                                                                                                                                                                                                                                                                                                                                                                                                                                                                                                                                                                                                                                                                                                                                                                                                                                                                                                                                                                                                                                                                                                                                                                                                                                                                                                                                              | 4              | #5              | 2                                      | 5′-4″     | 22            |  |  |  |  |  |  |
|                                                                                                                                                                                                                                                                                                                                                                                                                                                                                                                                                                                                                                                                                                                                                                                                                                                                                                                                                                                                                                                                                                                                                                                                                                                                                                                                                                                                  |                |                 |                                        |           |               |  |  |  |  |  |  |
|                                                                                                                                                                                                                                                                                                                                                                                                                                                                                                                                                                                                                                                                                                                                                                                                                                                                                                                                                                                                                                                                                                                                                                                                                                                                                                                                                                                                  | <u> </u>       |                 |                                        |           |               |  |  |  |  |  |  |
| EPOXY COATED<br>REINFORCING STEEL LBS. 4,835                                                                                                                                                                                                                                                                                                                                                                                                                                                                                                                                                                                                                                                                                                                                                                                                                                                                                                                                                                                                                                                                                                                                                                                                                                                                                                                                                     |                |                 |                                        |           |               |  |  |  |  |  |  |
| CLASS                                                                                                                                                                                                                                                                                                                                                                                                                                                                                                                                                                                                                                                                                                                                                                                                                                                                                                                                                                                                                                                                                                                                                                                                                                                                                                                                                                                            |                |                 | C.Y.                                   | 27.6      |               |  |  |  |  |  |  |
| CONCRE                                                                                                                                                                                                                                                                                                                                                                                                                                                                                                                                                                                                                                                                                                                                                                                                                                                                                                                                                                                                                                                                                                                                                                                                                                                                                                                                                                                           |                |                 | L.F.                                   | 203.33    |               |  |  |  |  |  |  |
|                                                                                                                                                                                                                                                                                                                                                                                                                                                                                                                                                                                                                                                                                                                                                                                                                                                                                                                                                                                                                                                                                                                                                                                                                                                                                                                                                                                                  |                |                 |                                        |           |               |  |  |  |  |  |  |