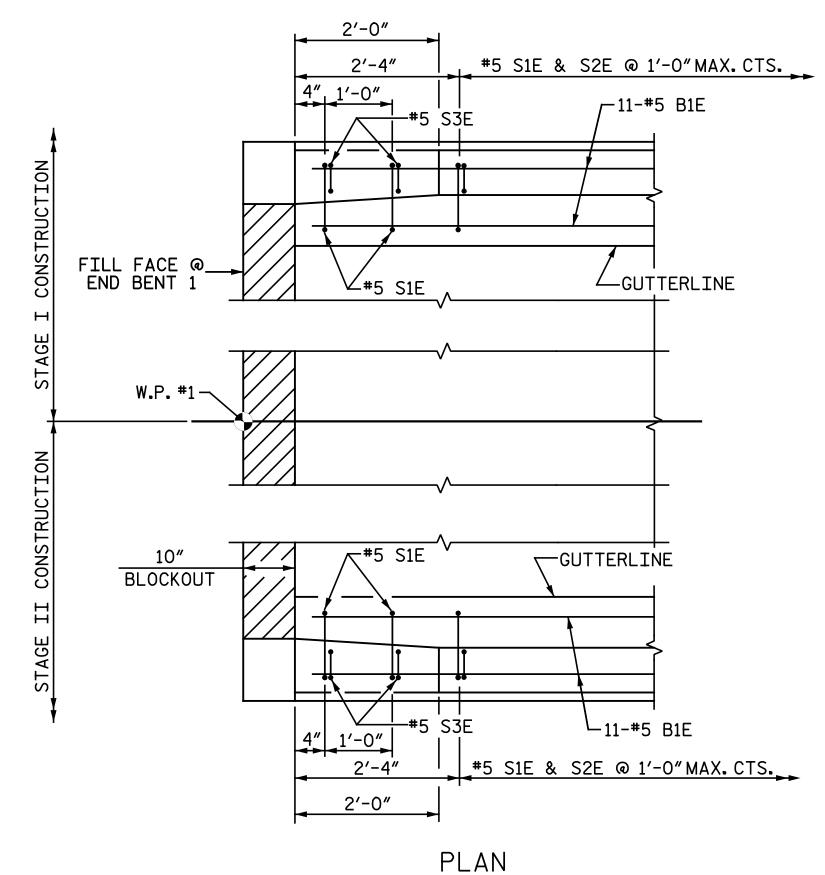

GROOVED CONTRACTION JOINTS,  $\frac{1}{2}$ "IN DEPTH, SHALL BE TOOLED IN ALL EXPOSED FACES OF THE BARRIER RAIL AND IN ACCORDANCE WITH ARTICLE 825-10(B) OF THE STANDARD SPECIFICATIONS. THE CONTRACTION JOINT SHALL BE LOCATED AT EACH THIRD POINT BETWEEN BARRIER RAIL EXPANSION JOINTS. ONLY ONE CONTRACTION JOINT IS REQUIRED AT MIDPOINT OF BARRIER RAIL SEGMENTS LESS THAN 20 FEET IN LENGTH AND NO CONTRACTION JOINTS ARE REQUIRED FOR THOSE SEGMENTS LESS THAN 10 FEET IN LENGTH.