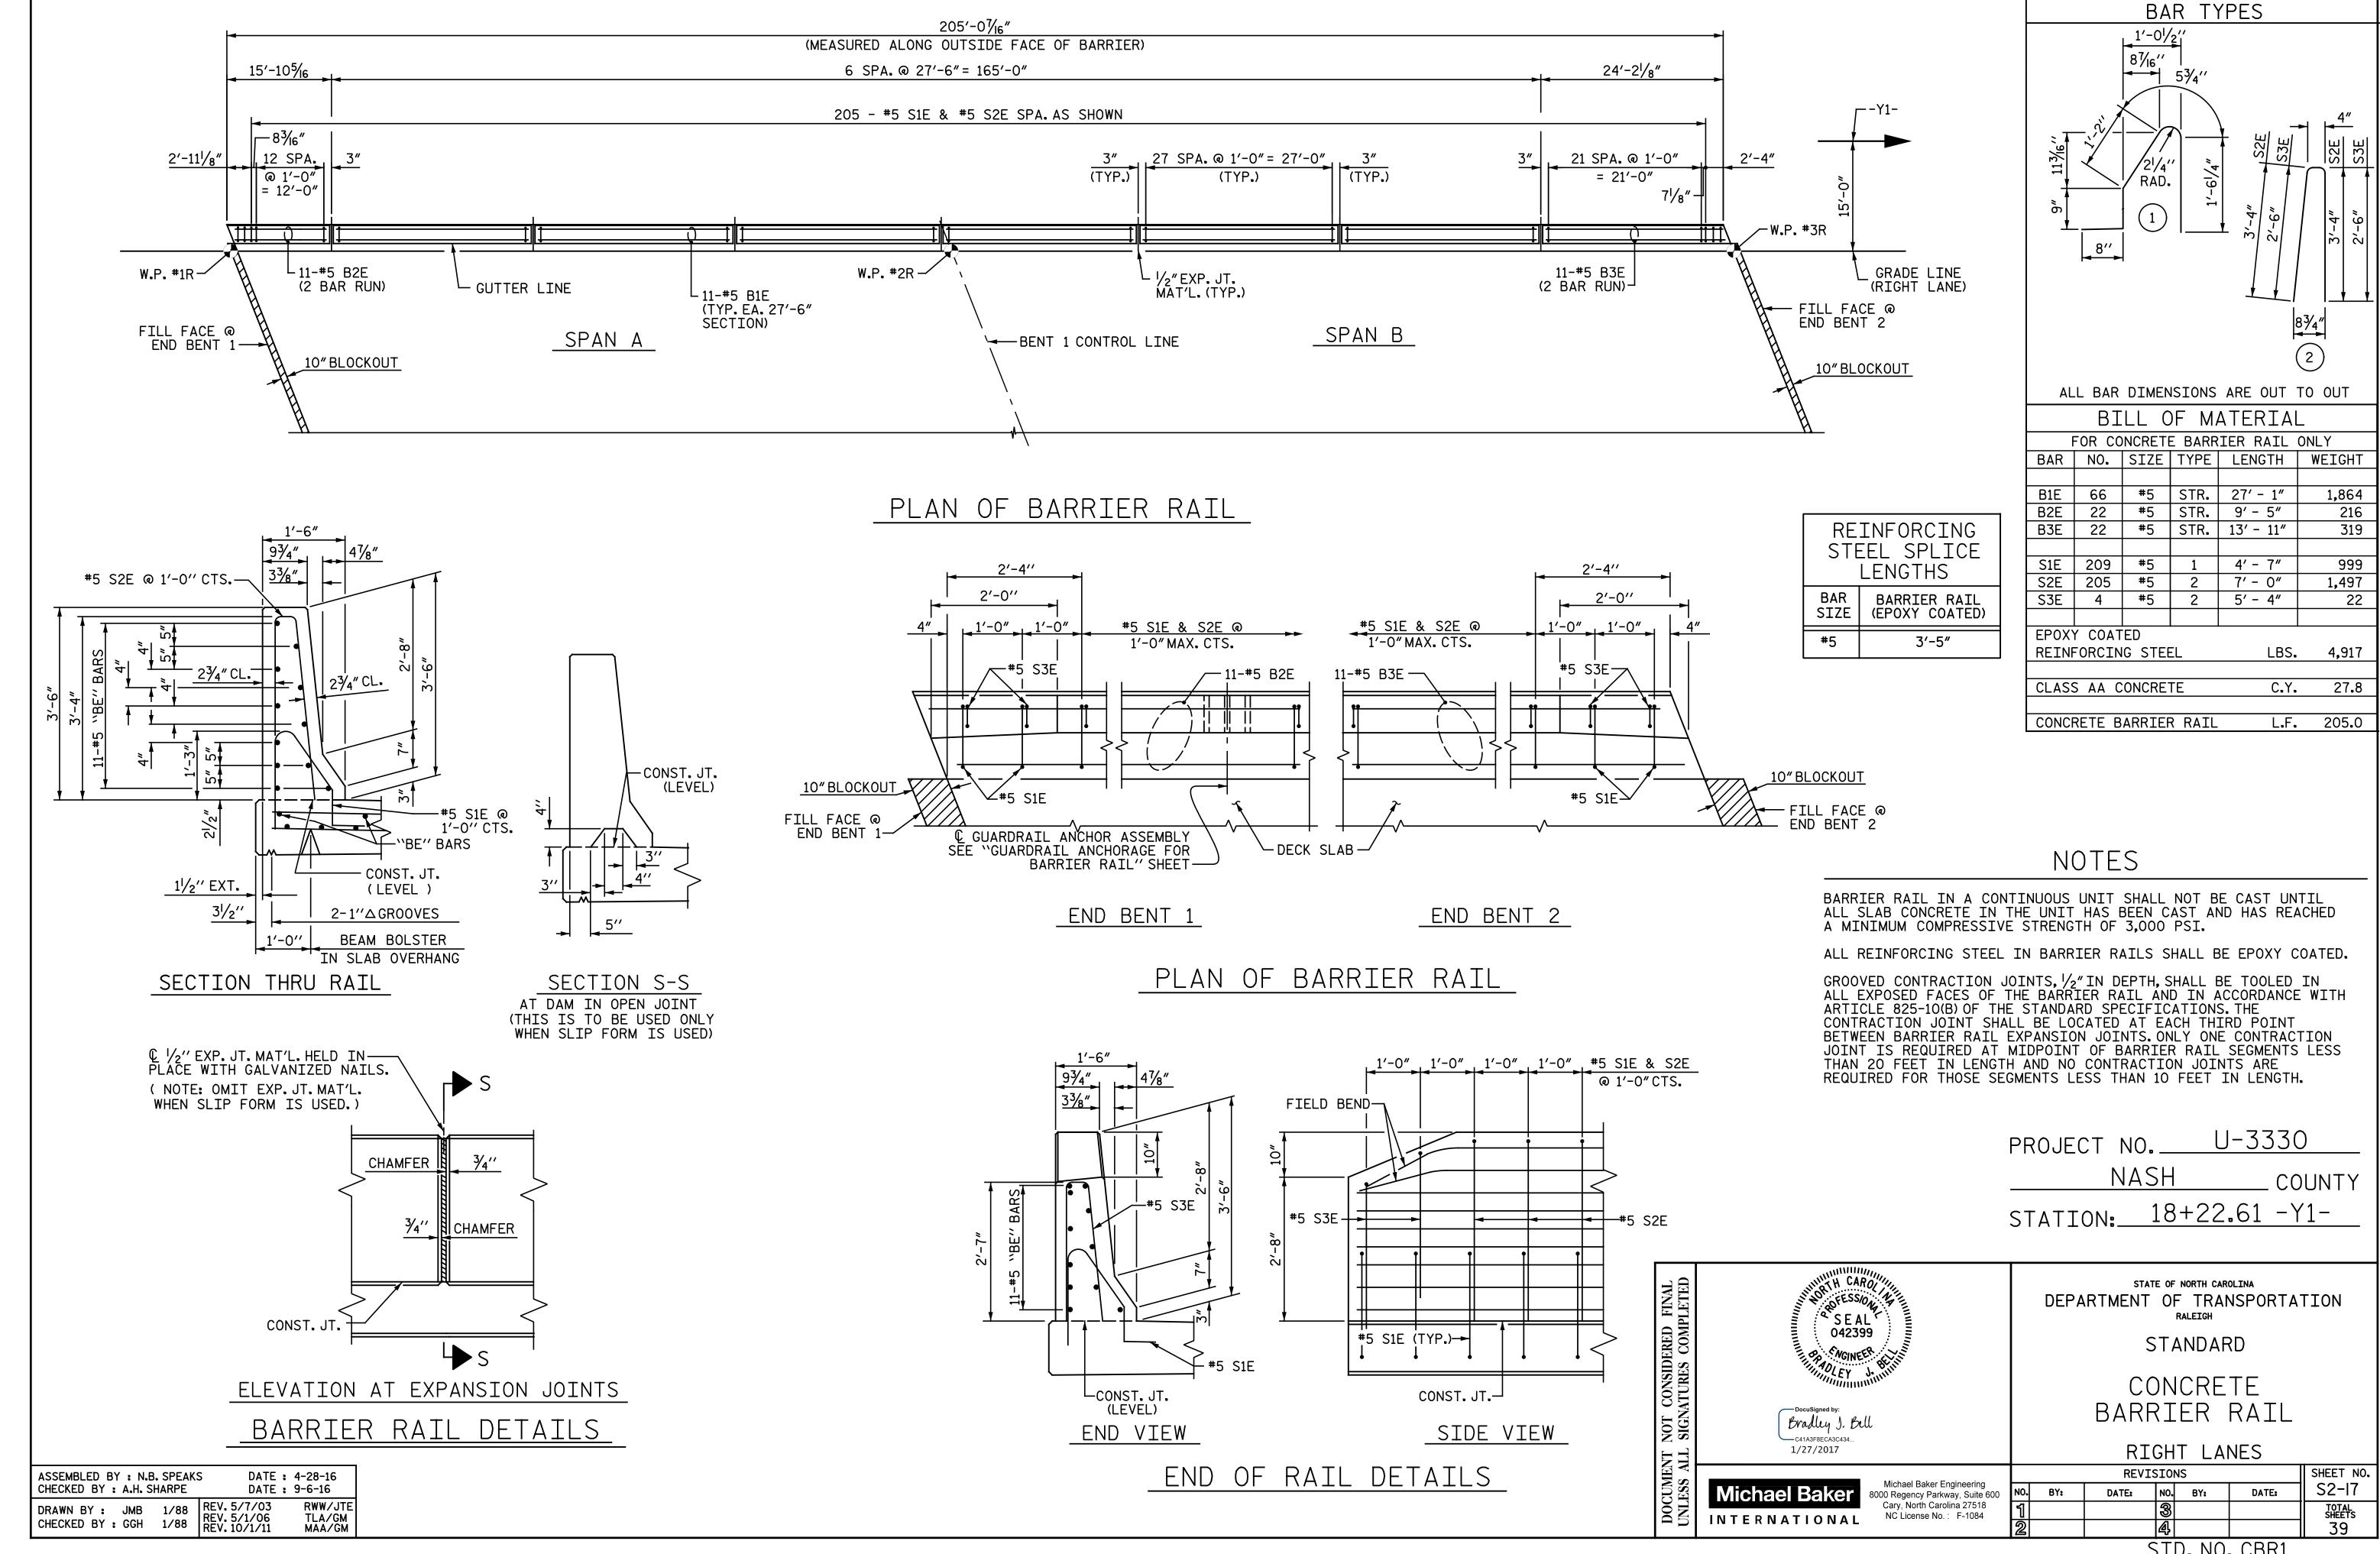

+

+

| -                                                                                                                | PROJEC<br>STATIC                         | NAS | SH          |  | <u>-333(</u><br>C(<br>.61 -` | DUNTY                 |
|------------------------------------------------------------------------------------------------------------------|------------------------------------------|-----|-------------|--|------------------------------|-----------------------|
| S E AL<br>042399                                                                                                 | STANDARD                                 |     |             |  |                              |                       |
| DocuSigned by:<br>Bralley J. Bell<br>C41A3F8ECA3C434<br>1/27/2017                                                | CONCRETE<br>BARRIER RAIL<br>right lanes  |     |             |  |                              |                       |
| Michael Baker Engineering                                                                                        | REVISIONS<br>NO. BY: DATE: NO. BY: DATE: |     |             |  |                              | SHEET NO.<br>S2-17    |
| <b>BACKET</b><br><b>SOUD Regency Parkway, Suite 600</b><br>Cary, North Carolina 27518<br>NC License No. : F-1084 | 1<br>2                                   |     | 8<br>3<br>4 |  |                              | TOTAL<br>SHEETS<br>39 |