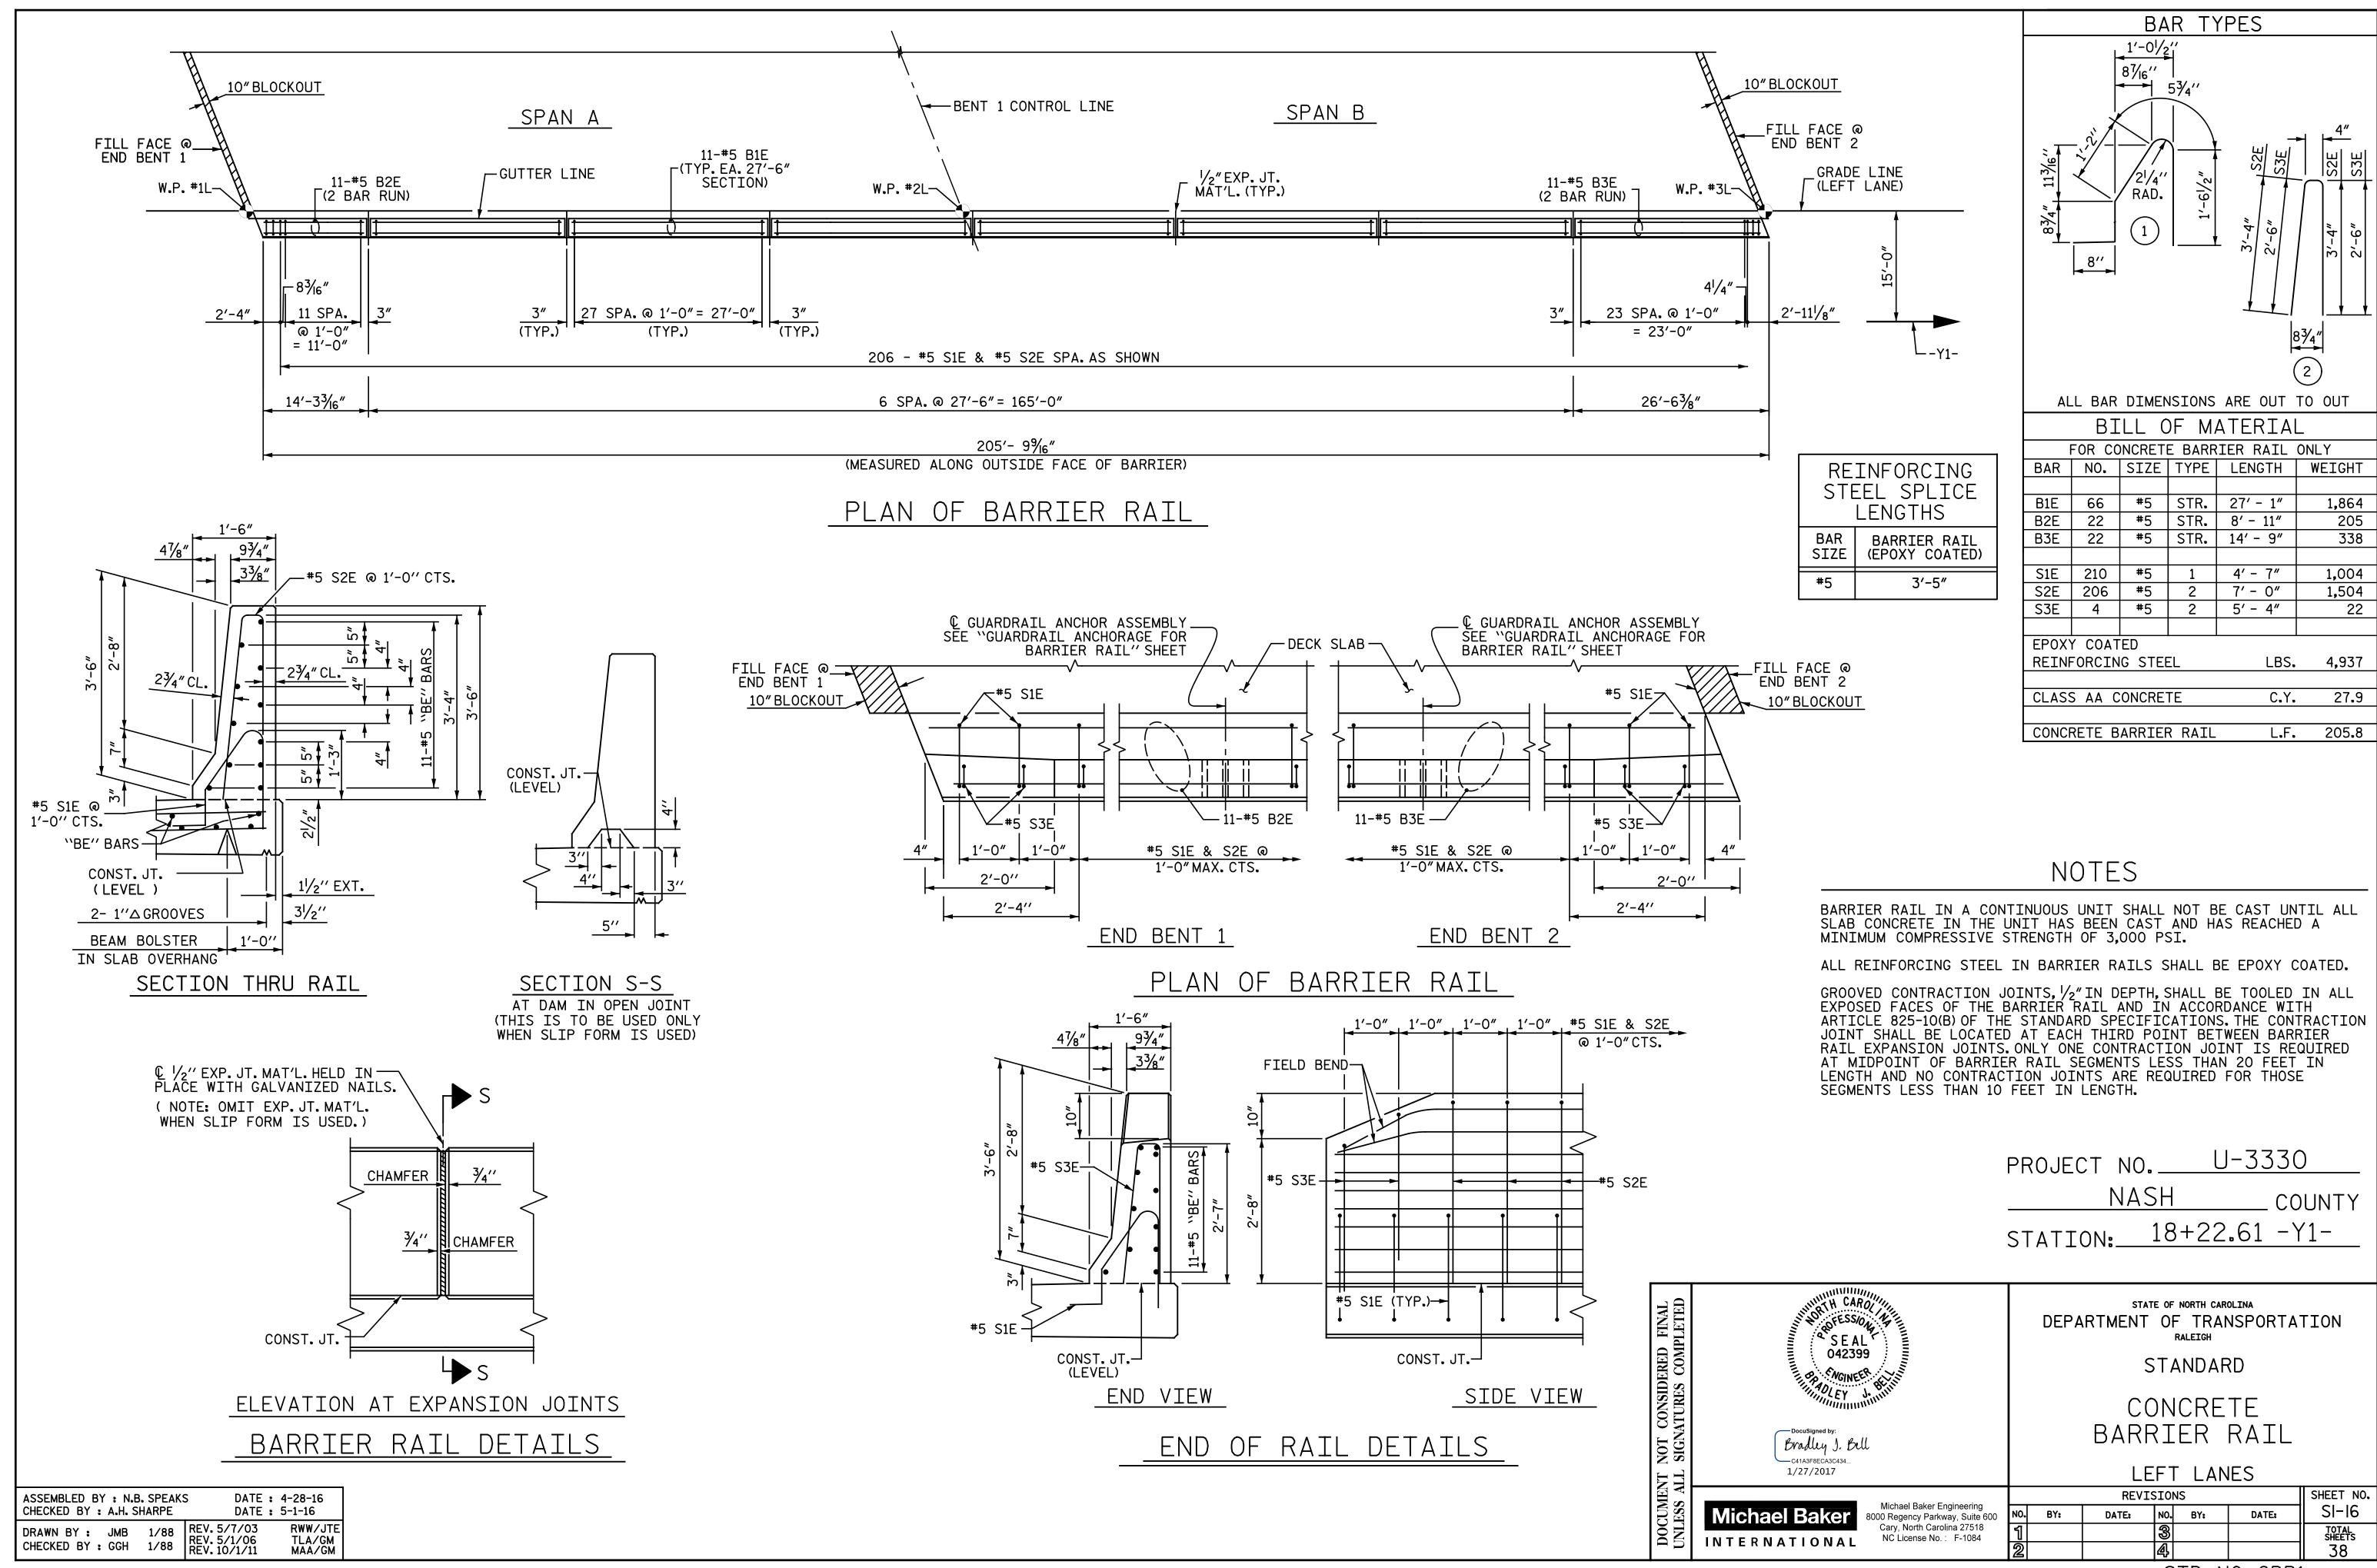

+

+

| PROJECT | NO | <u>U-3330</u> |
|---------|----|---------------|
|         |    |               |

| STATION: | 10+22.01 | - T _ |
|----------|----------|-------|
|          |          |       |

| SEAL<br>042399<br>CNGINEER<br>CNGINEER<br>OLEY<br>J. MINIMUM      |                                        | STATE OF NORTH CAROLINA<br>DEPARTMENT OF TRANSPORTATION<br>RALEIGH |       |        |       |         |                       |  |  |
|-------------------------------------------------------------------|----------------------------------------|--------------------------------------------------------------------|-------|--------|-------|---------|-----------------------|--|--|
|                                                                   |                                        | STANDARD                                                           |       |        |       |         |                       |  |  |
| DocuSigned by:<br>Bradley J. Bell<br>C41A3FBECA3C434<br>1/27/2017 | CONCRETE<br>BARRIER RAIL<br>LEFT LANES |                                                                    |       |        |       |         |                       |  |  |
| Mishael Delver Engineering                                        | REVISIONS SHEET NO.                    |                                                                    |       |        |       |         |                       |  |  |
| Michael Baker Engineering<br>8000 Regency Parkway, Suite 600      | NO.                                    | BY:                                                                | DATE: | NO.    | BY:   | DATE:   | SI-16                 |  |  |
| Cary, North Carolina 27518<br>NC License No. : F-1084             | 12                                     |                                                                    |       | 3<br>4 |       |         | TOTAL<br>SHEETS<br>38 |  |  |
|                                                                   |                                        |                                                                    |       |        | TD. N | O. CBR1 |                       |  |  |