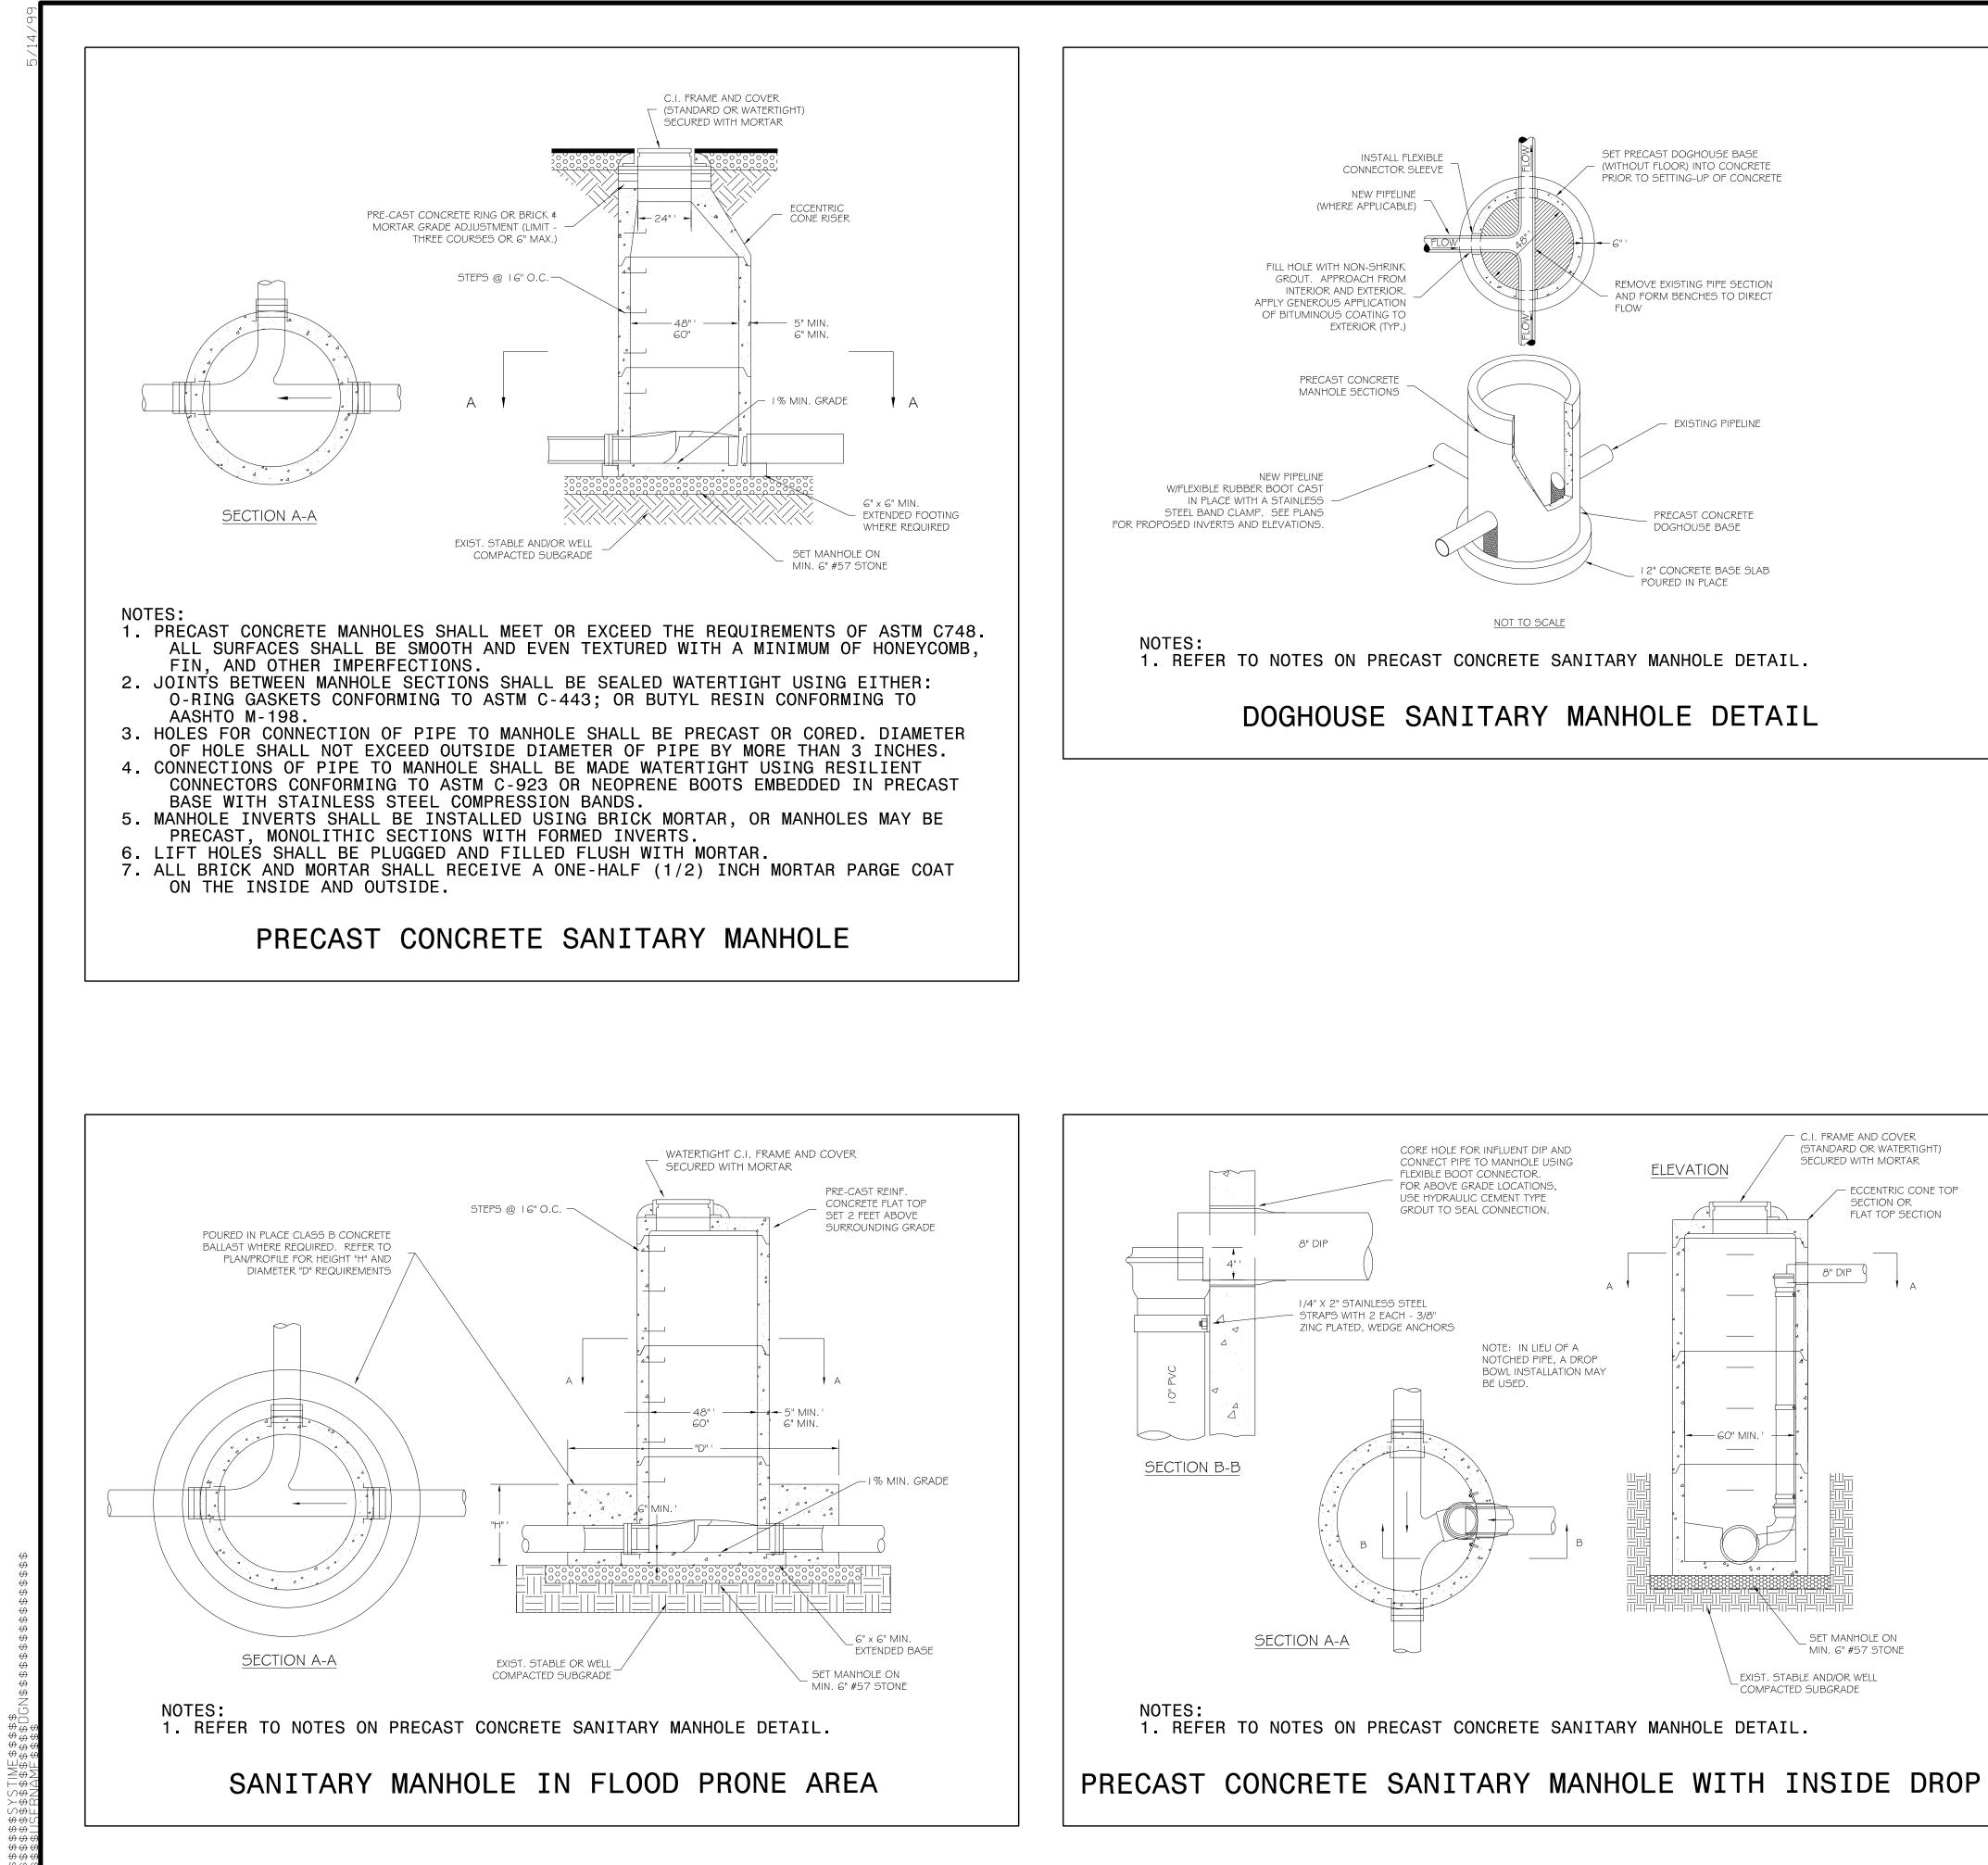

|  | PROJECT REF                                                                                                                                                                                                                 | ERENCE  | NO.             | SHEET NO.                             |  |
|--|-----------------------------------------------------------------------------------------------------------------------------------------------------------------------------------------------------------------------------|---------|-----------------|---------------------------------------|--|
|  | U-33