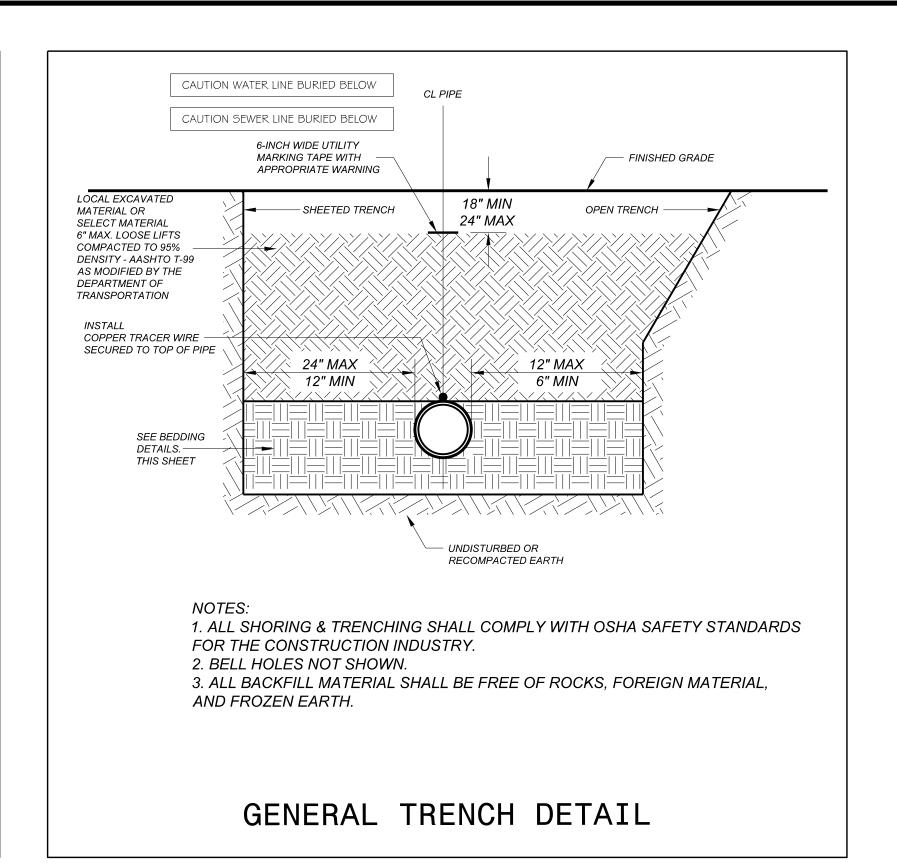

## MAXIMUM TRENCH WIDTH AT TOP OF PIPE

| NOMINAL<br>PIPE SIZE<br>(INCHES) | TRENCH WIDTH (INCHES) | NOMINAL<br>PIPE SIZE<br>(INCHES) | TRENCH WIDTH (INCHES) |
|----------------------------------|-----------------------|----------------------------------|-----------------------|
| 2                                | 26                    | 18                               | 42                    |
| 4                                | 28                    | 20                               | 44                    |
| 6                                | 3Ø                    | 24                               | 48                    |
| 8                                | 32                    | 3Ø                               | 54                    |
| 10                               | 34                    | 36                               | 60                    |
| 12                               | 36                    | 42                               | 66                    |
| 14                               | 38                    | 48                               | 72                    |
| 16                               | 40                    | 54                               | 78                    |