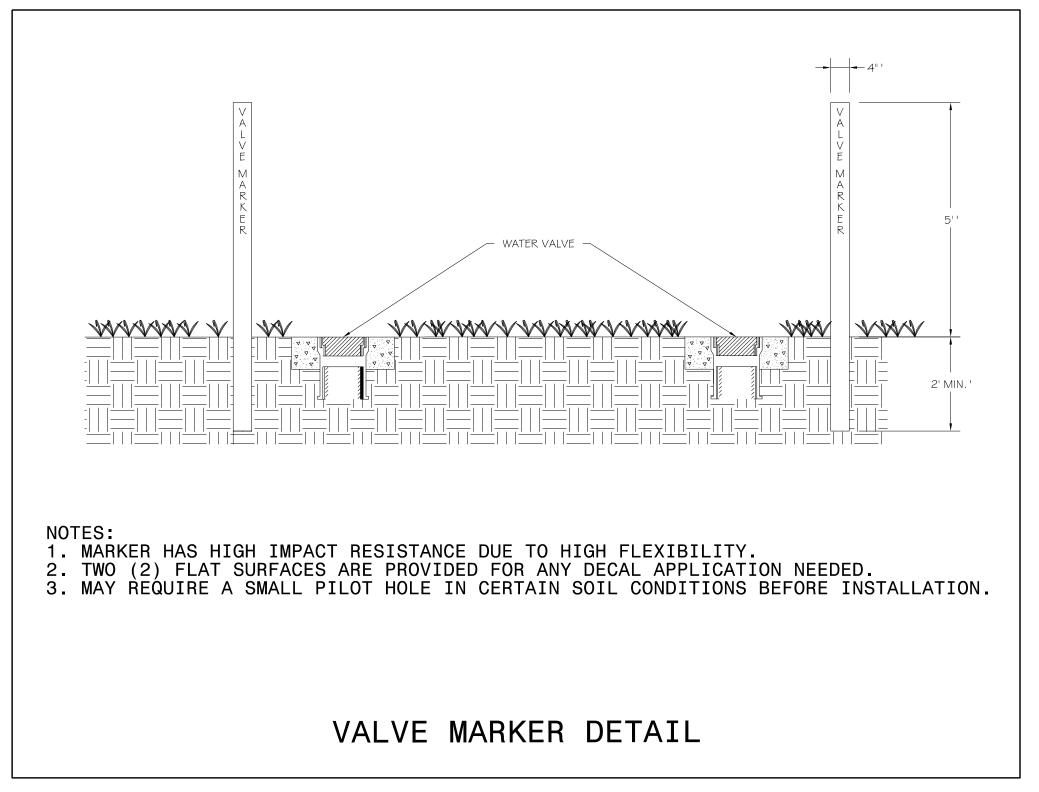

|

PROJECT REFERENCE NO. SHEET NO.

DOCUMENT NOT CONSIDERED FINAL UNTIL ALL SIGNATURES ARE COMPLETED

M A Engineering 598 East Chatham Street - Suite 137 Cary, NC 27511 Phone: 919.297.0220 Fax: 919.297.0221 NC License: F-0160

## BEDDING DETAIL FOR POLYVINYL CHLORIDE (PVC) PIPE



PLACE FOUNDATION CONDITIONING MATERIAL BELOW BEDDING IF REQUIRED, AS DIRECTED BY ENGINEER.

PIPE BEDDED IN NCDOT #57 STONE.

TRENCH BACKFILLED IN LOOSE 6" LAYERS COMPACTED TO TOP OF TRENCH USING LOCAL EXCAVATED MATERIAL IF APPROVED BY THE ENGINEER, OR SELECT MATERIAL. ALL MATERIAL SHALL BE FREE OF ROCKS, FOREIGN MATERIAL, AND FROZEN EARTH.

COMPACTION SHALL BE TO APPROXIMATELY 95% DENSITY IN ACCORDANCE WITH AASHTO T-99 AS MODIFIED BY THE DEPARTMENT OF TRANSPORTATION.