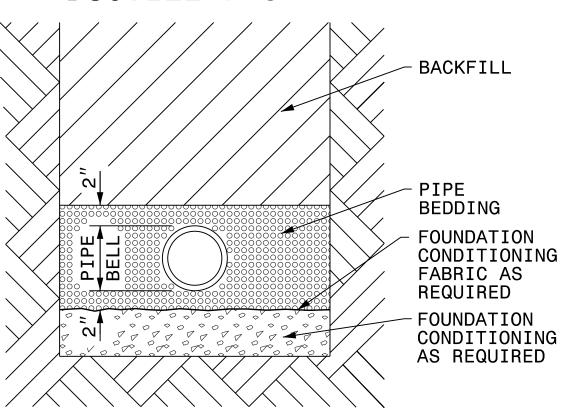

## BEDDING DETAIL FOR DUCTILE IRON PIPE

PLACE FOUNDATION CONDITIONING MATERIAL BELOW BEDDING IF REQUIRED, AS DIRECTED BY ENGINEER.

PIPE BEDDED IN SELECT MATERIAL, CLASS II (TYPE 1) OR CLASS III.

TRENCH BACKFILLED IN LOOSE 6" LAYERS COMPACTED TO TOP OF TRENCH USING LOCAL EXCAVATED MATERIAL IF APPROVED BY THE ENGINEER, OR SELECT MATERIAL. ALL MATERIAL SHALL BE FREE OF ROCKS, FOREIGN MATERIAL, AND FROZEN EARTH.

COMPACTION SHALL BE TO APPROXIMATELY 95% DENSITY IN ACCORDANCE WITH AASHTO T-99 AS MODIFIED BY THE DEPARTMENT OF TRANSPORTATION.