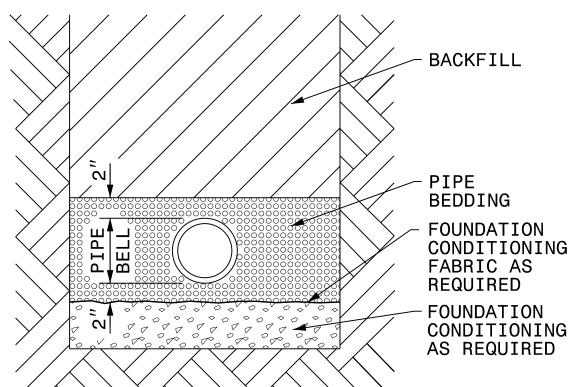

## BEDDING DETAIL FOR POLYVINYL CHLORIDE (PVC) PIPE

PLACE FOUNDATION CONDITIONING MATERIAL BELOW BEDDING IF REQUIRED, AS DIRECTED BY ENGINEER.

PIPE BEDDED IN NCDOT #57 STONE.

TRENCH BACKFILLED IN LOOSE 6" LAYERS COMPACTED TO TOP OF TRENCH USING LOCAL EXCAVATED MATERIAL IF APPROVED BY THE ENGINEER, OR SELECT MATERIAL. ALL MATERIAL SHALL BE FREE OF ROCKS, FOREIGN MATERIAL, AND FROZEN EARTH.

COMPACTION SHALL BE TO APPROXIMATELY 95% DENSITY IN ACCORDANCE WITH AASHTO T-99 AS MODIFIED BY THE DEPARTMENT OF TRANSPORTATION.