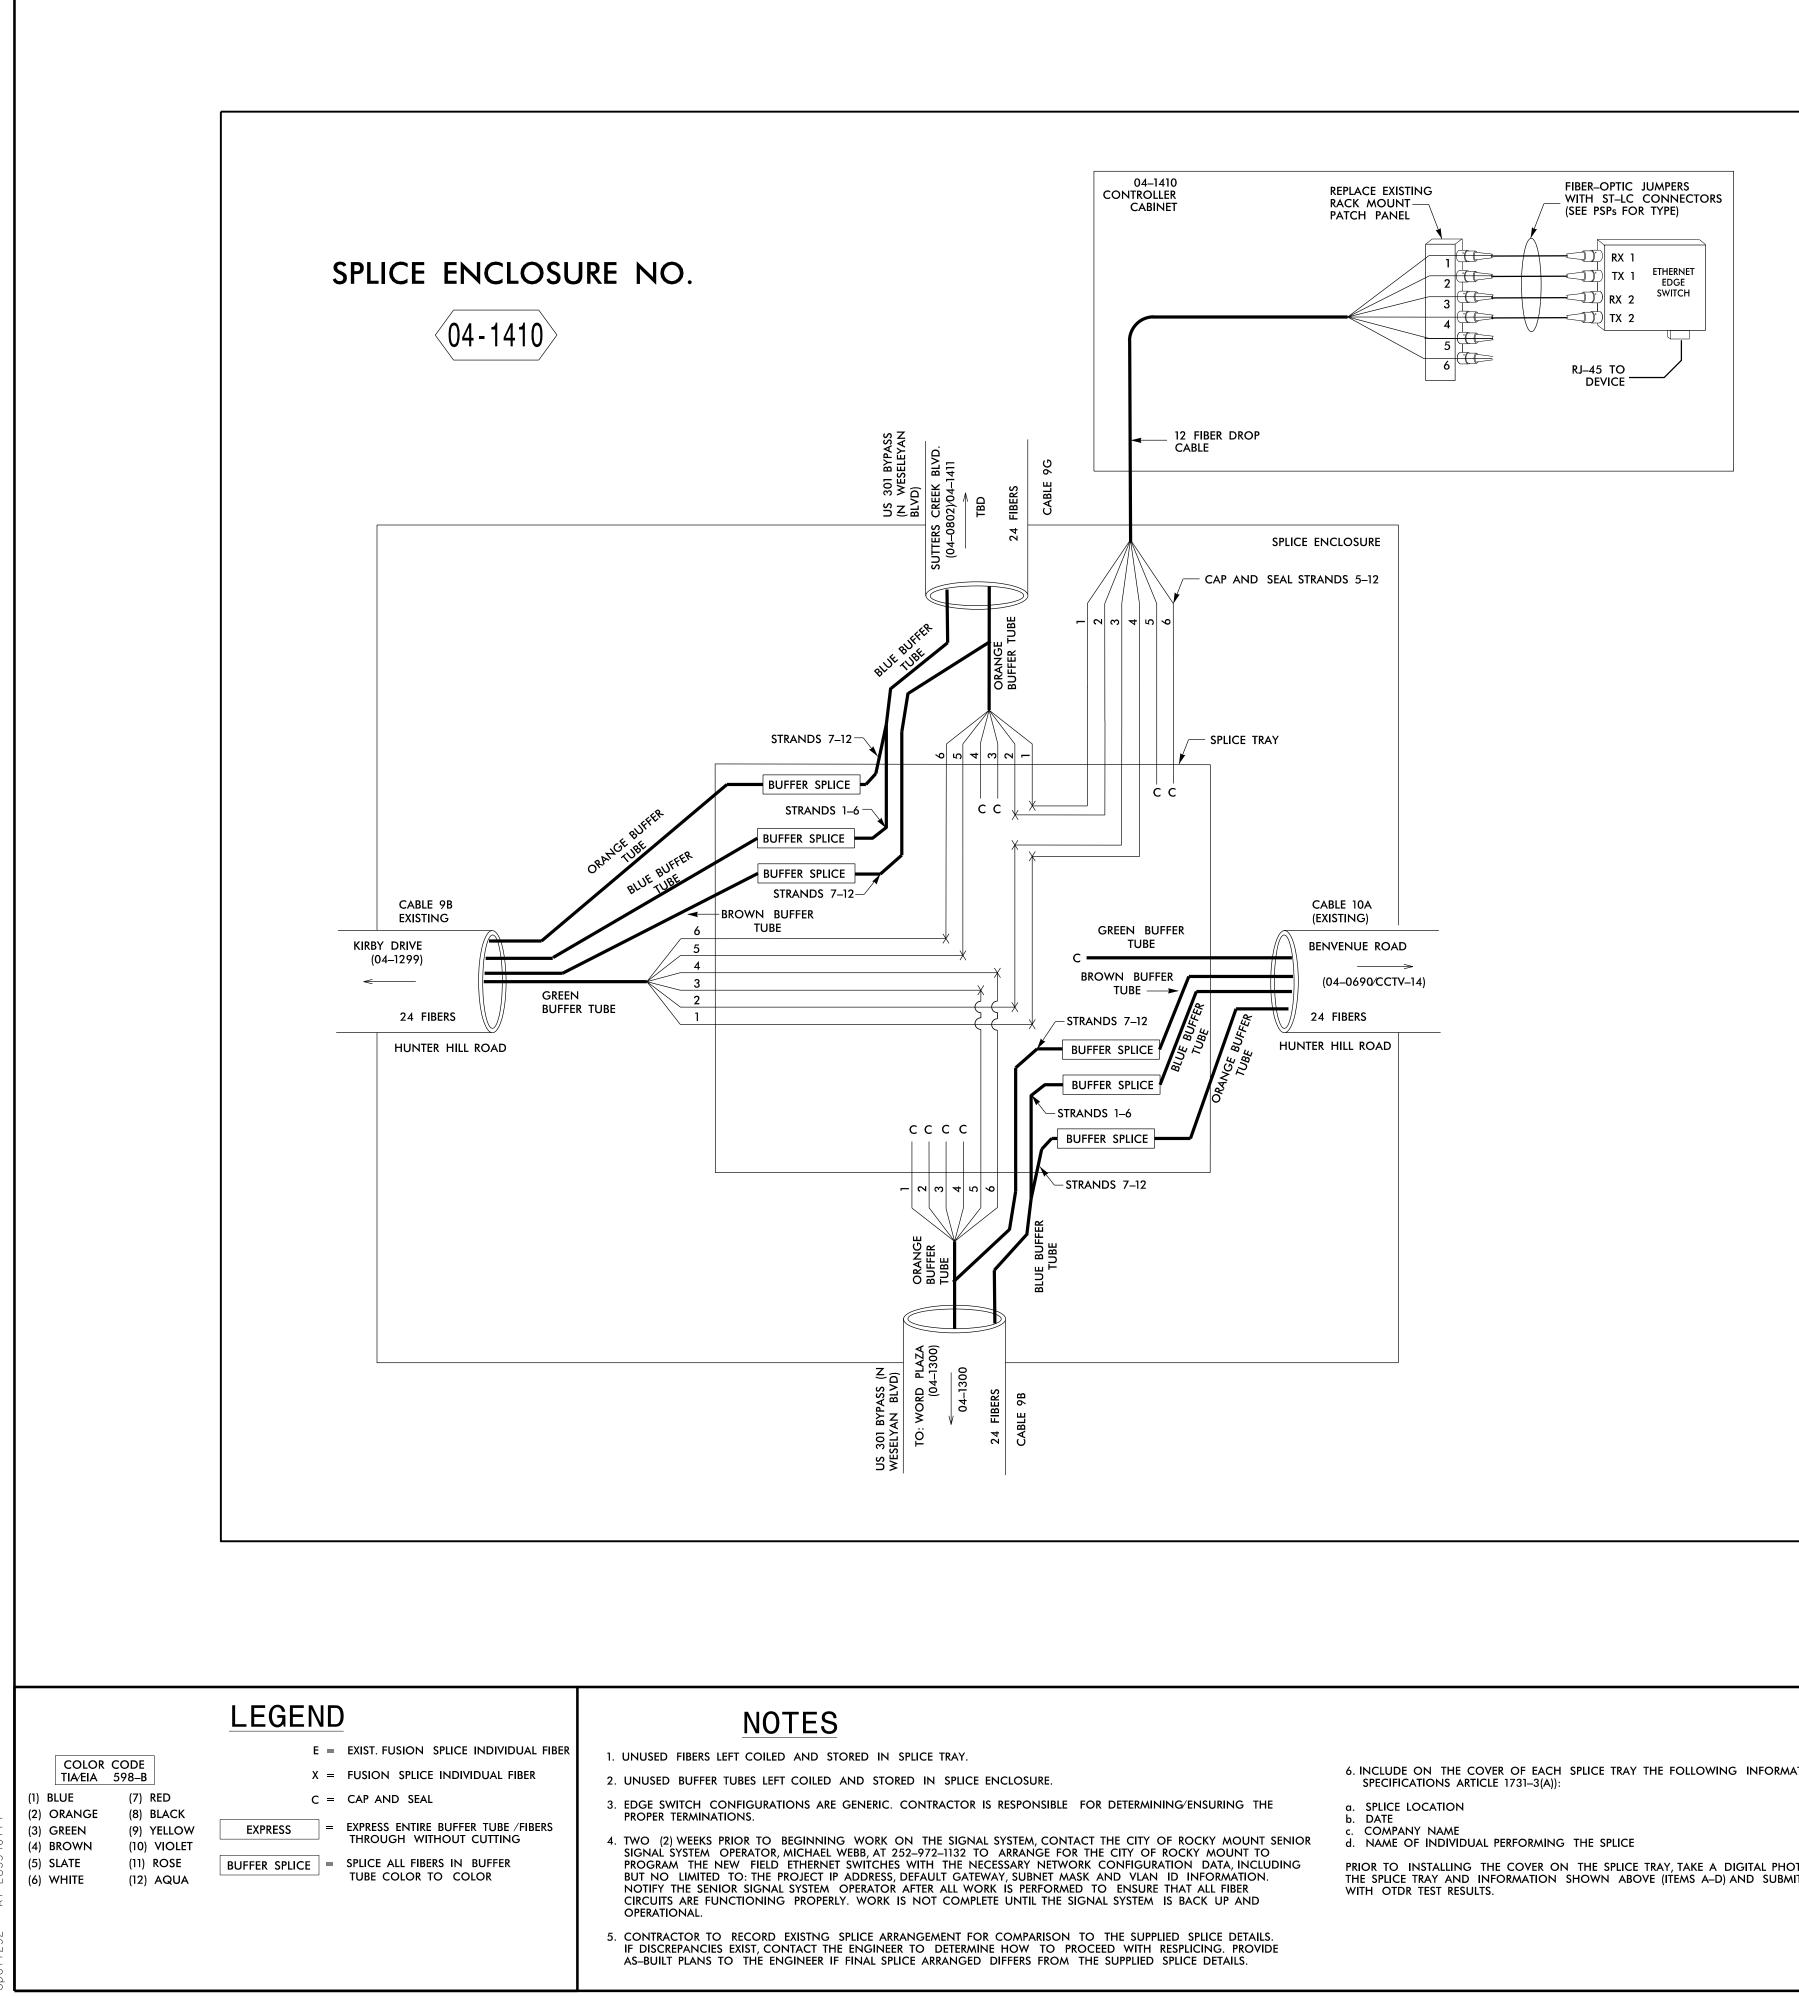

15 +0+ ^1 → <u>-</u> - -

- 6. INCLUDE ON THE COVER OF EACH SPLICE TRAY THE FOLLOWING INFORMATION (SEE STANDARD SPECIFICATIONS ARTICLE 1731–3(A)):

PRIOR TO INSTALLING THE COVER ON THE SPLICE TRAY, TAKE A DIGITAL PHOTOGRAPH SHOWING THE SPLICE TRAY AND INFORMATION SHOWN ABOVE (ITEMS A–D) AND SUBMIT PHOTOGRAPH ALONG WITH OTDR TEST RESULTS.