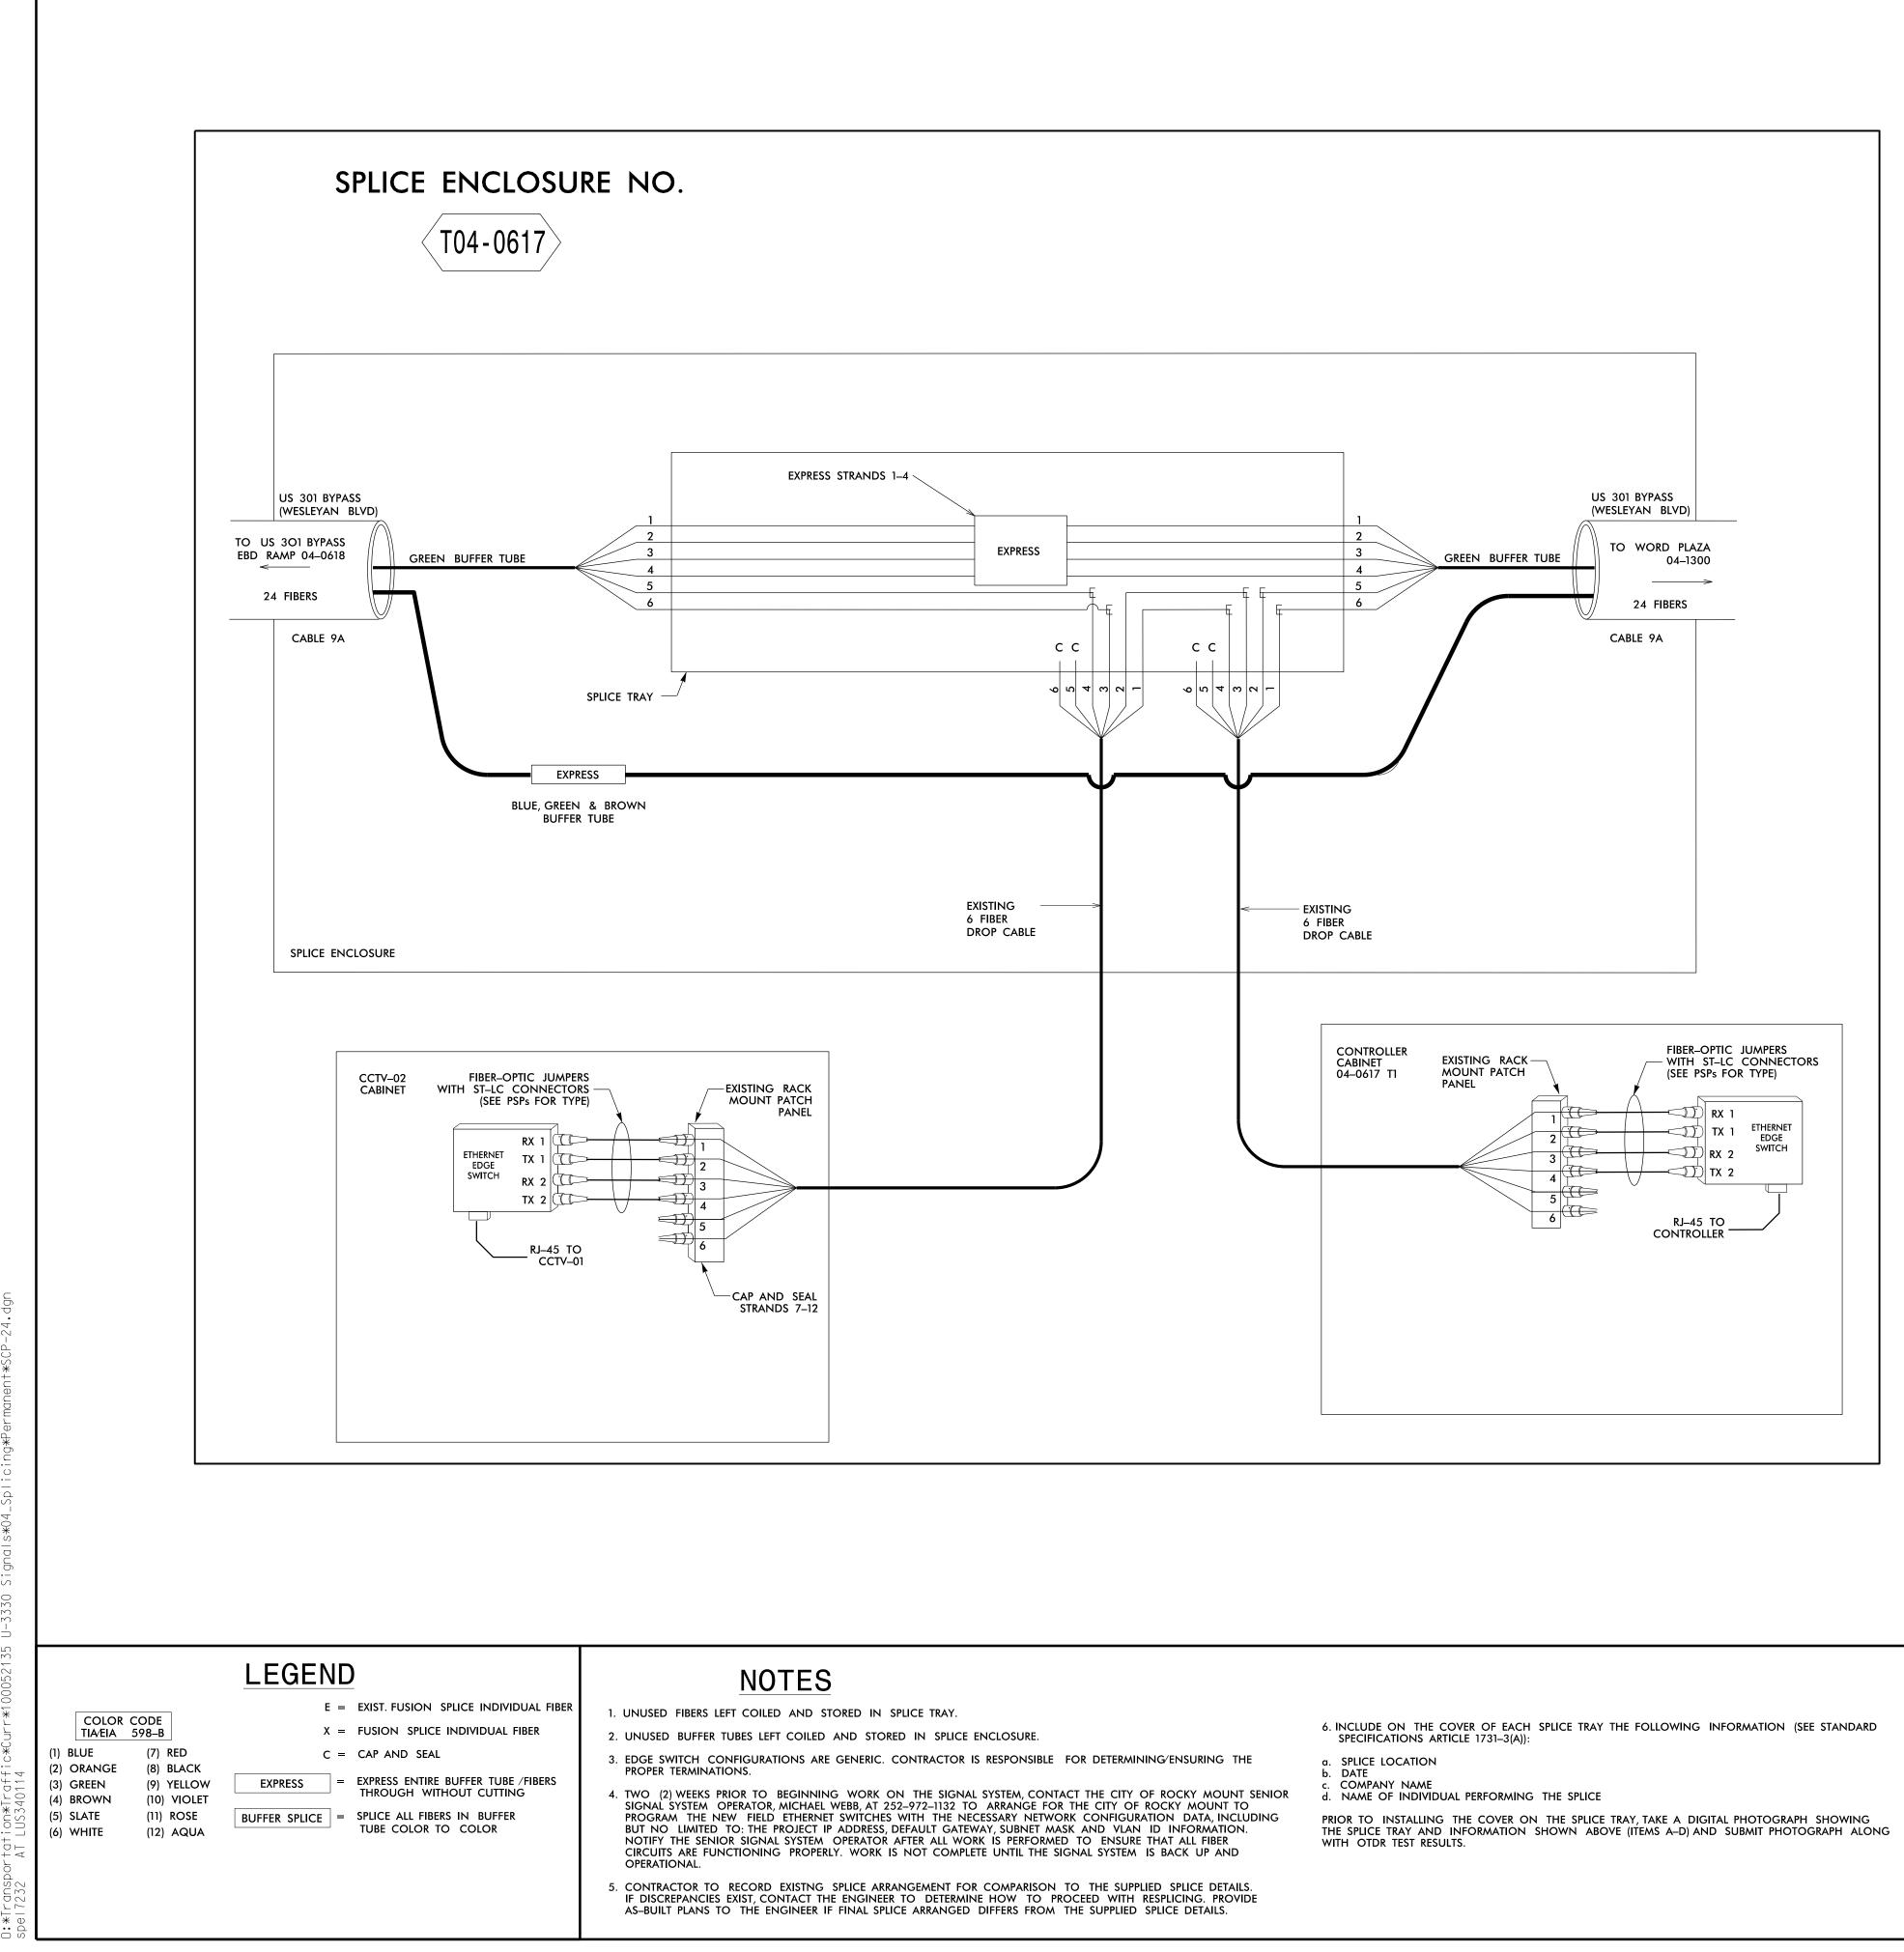

15 + 0 + 15 

|                |                           |                                                              |                            |                | PROJECT REFERENCE NO.   | SHEET NO.         |
|----------------|---------------------------|--------------------------------------------------------------|----------------------------|----------------|-------------------------|-------------------|
|                |                           |                                                              |                            |                | U-3330                  | SCP-24            |
|                |                           |                                                              |                            |                |                         |                   |
|                |                           |                                                              |                            |                |                         |                   |
|                |                           |                                                              |                            |                |                         |                   |
|                |                           |                                                              |                            |                |                         |                   |
|                |                           |                                                              |                            |                |                         |                   |
|                |                           |                                                              |                            |                |                         |                   |
|                |                           |                                                              |                            |                |                         |                   |
|                |                           |                                                              |                            |                |                         |                   |
|                |                           |                                                              |                            |                |                         |                   |
|                |                           |                                                              |                            |                |                         |                   |
|                |                           |                                                              |                            |                |                         |                   |
|                |                           |                                                              |                            |                |                         |                   |
|                |                           |                                                              |                            |                |                         |                   |
|                |                           |                                                              |                            |                |                         |                   |
|                |                           |                                                              |                            |                |                         |                   |
|                |                           |                                                              |                            |                |                         |                   |
|                |                           |                                                              |                            |                |                         |                   |
|                |                           |                                                              |                            |                |                         |                   |
|                |                           |                                                              |                            |                |                         |                   |
|                |                           |                                                              |                            |                |                         |                   |
|                |                           |                                                              |                            |                |                         |                   |
|                |                           |                                                              |                            |                |                         |                   |
|                |                           |                                                              |                            |                |                         |                   |
|                |                           |                                                              |                            |                |                         |                   |
|                |                           |                                                              |                            |                |                         |                   |
|                |                           |                                                              |                            |                |                         |                   |
|                |                           |                                                              |                            |                |                         |                   |
|                |                           |                                                              |                            |                |                         |                   |
|                |                           |                                                              |                            |                |                         |                   |
|                |                           |                                                              |                            |                |                         |                   |
|                |                           |                                                              |                            |                |                         |                   |
|                |                           |                                                              |                            |                |                         |                   |
|                |                           |                                                              |                            |                |                         |                   |
|                |                           |                                                              |                            |                |                         |                   |
|                |                           |                                                              |                            |                |                         |                   |
|                |                           |                                                              |                            |                |                         |                   |
|                |                           |                                                              |                            |                |                         |                   |
|                |                           |                                                              |                            |                |                         |                   |
|                |                           |                                                              |                            |                |                         |                   |
|                |                           |                                                              |                            |                |                         |                   |
|                |                           |                                                              |                            |                |                         |                   |
|                |                           |                                                              |                            |                |                         |                   |
|                |                           |                                                              |                            |                |                         |                   |
|                | ΤΜΡ                       | Area                                                         | 3                          | Pha            | S P T                   |                   |
|                | I IVI I                   |                                                              | υ,                         |                |                         |                   |
|                |                           |                                                              |                            |                |                         |                   |
|                | <b> _ _</b>               | 1616 EART MILL                                               | רע העעם אראם BBUUK         | TTE 160        |                         |                   |
|                | ΛΤΚΙΝ                     | <b>IS</b> 1616 EAST MILL<br>RALEIGH, NORTH<br>(919) 876-6888 | CAROLINA 2760<br>NCRFFS #F | 9<br>-0326     | DOCUMENT NOT CONSIDE    |                   |
|                | ed for the Offices of:    |                                                              |                            |                | INLESS ALL SIGNATURES ( |                   |
| totion         | Nobility and Safer        |                                                              | 301 Wide<br>ber Opti       |                |                         |                   |
| Transport      |                           |                                                              | plicing                    |                | PRTH CARC               | N. T.             |
| TTOP20         | Section                   | Division 4                                                   | Nash County                | Rocky          | Mount HE SEAL           |                   |
|                | Proportation Systems      | PLAN DATE: November 20                                       | 16 REVIEWED                | BY: HA Badgett |                         |                   |
| 750 Greenfield | Parkway, Garner, NC 27529 | PREPARED BY: GB Spell<br>REVISIONS                           | REVIEWED                   | BY: JT Brooks  | DATE                    | D G III           |
|                | N.T.S.                    |                                                              |                            |                |                         | 1/30/2017<br>DATE |
|                | -                         |                                                              |                            |                | CADD Filename: SCP-2    |                   |
|                |                           |                                                              |                            |                |                         |                   |