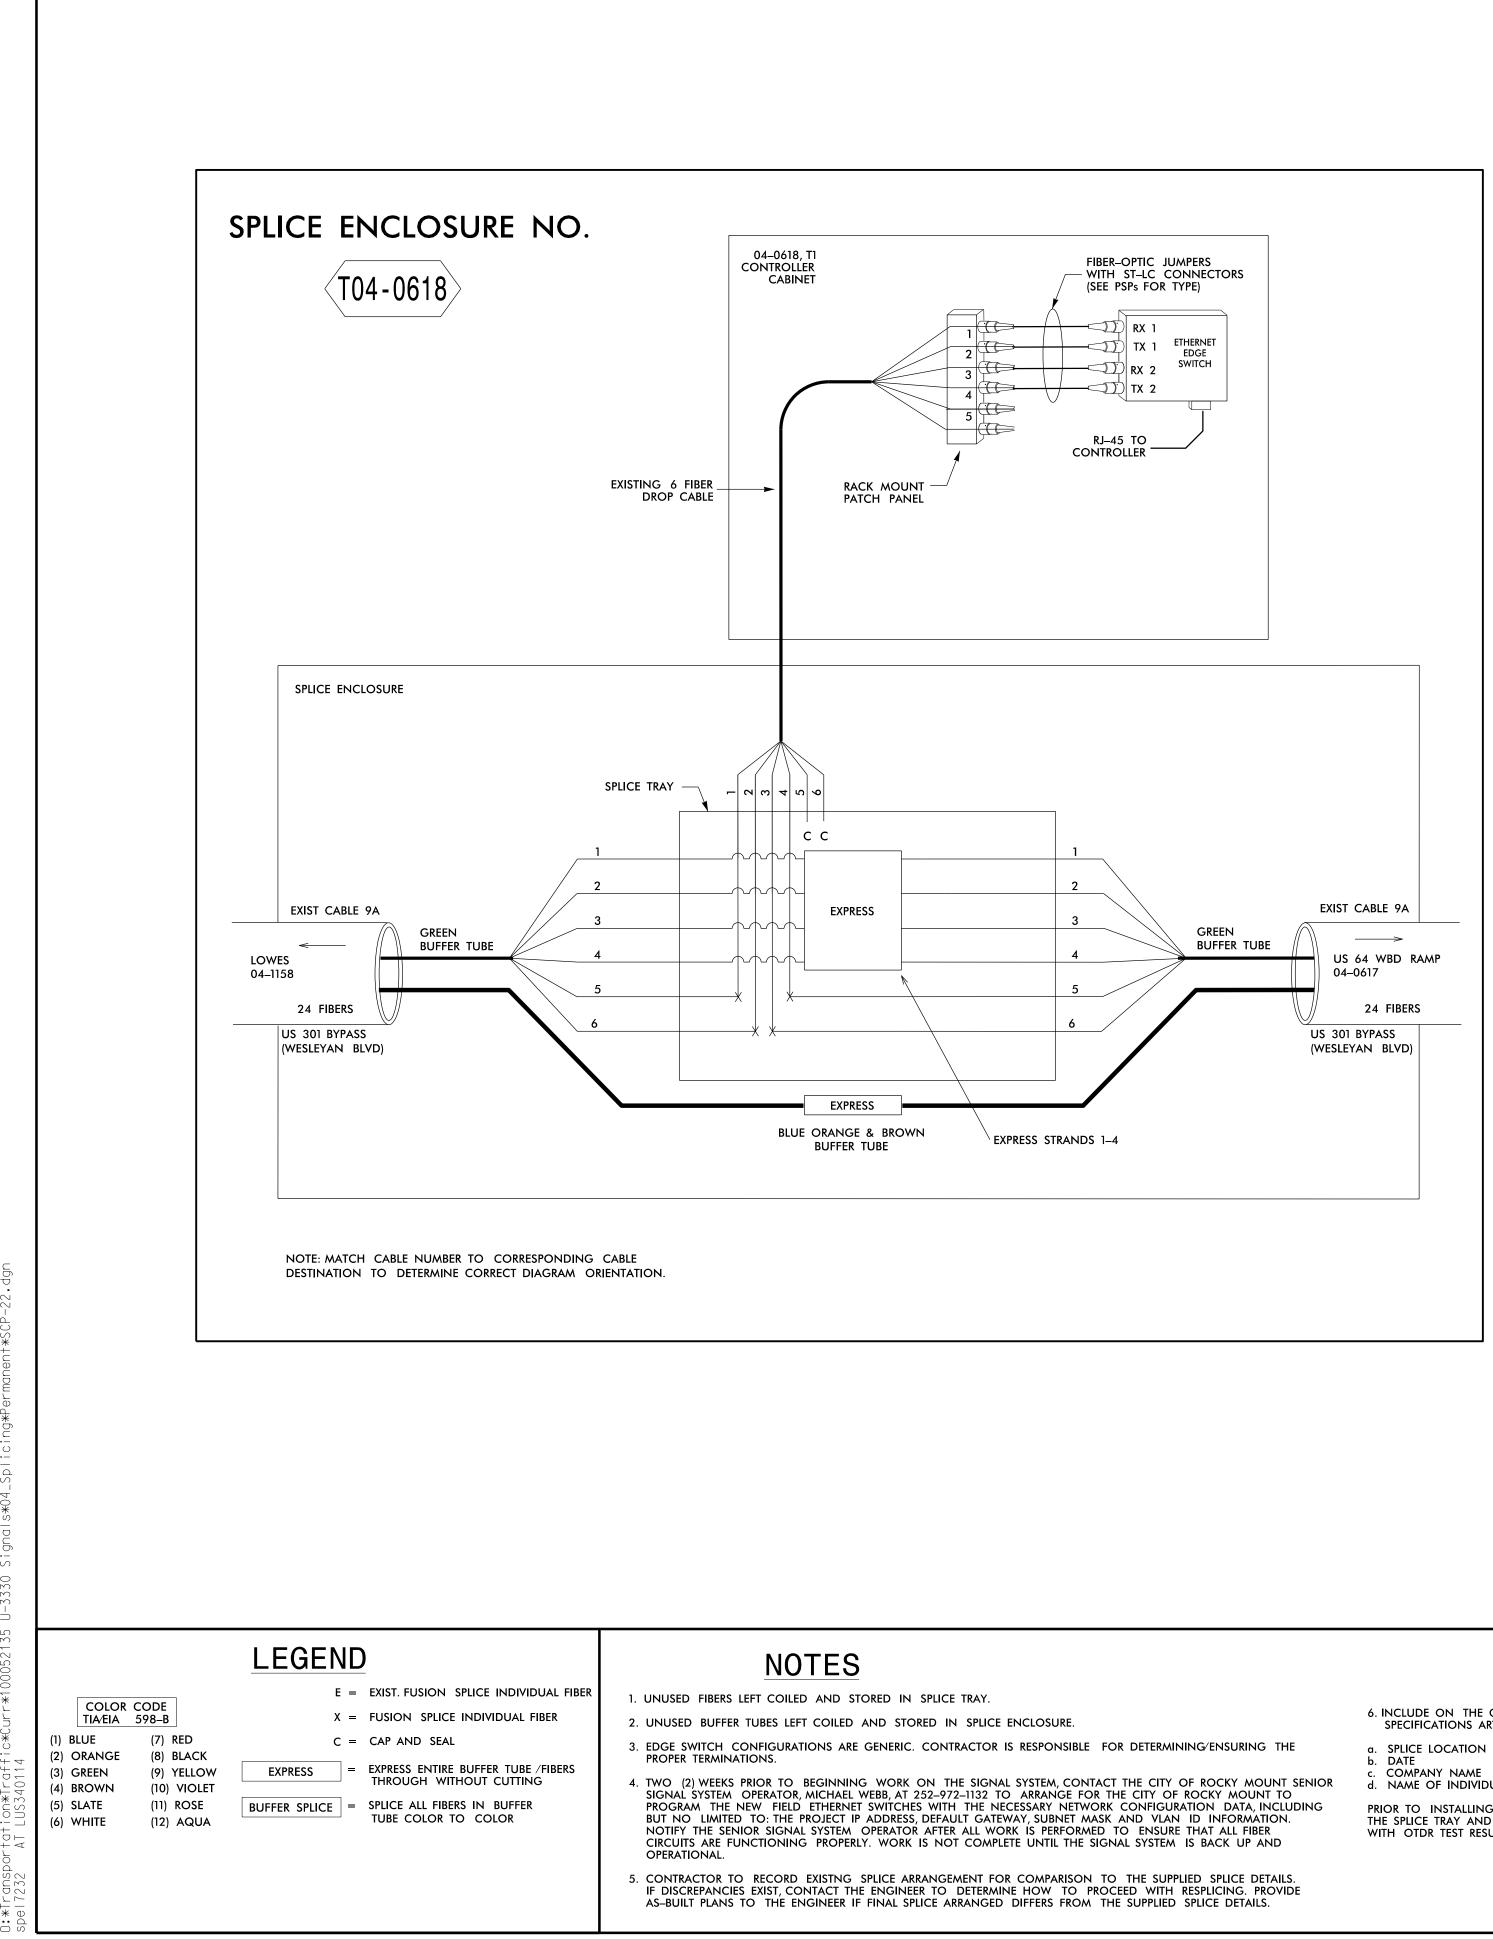

15 + 0 + 15 >⊢-\*

- 6. INCLUDE ON THE COVER OF EACH SPLICE TRAY THE FOLLOWING INFORMATION (SEE STANDARD SPECIFICATIONS ARTICLE 1731–3(A)):
- d. NAME OF INDIVIDUAL PERFORMING THE SPLICE

PRIOR TO INSTALLING THE COVER ON THE SPLICE TRAY, TAKE A DIGITAL PHOTOGRAPH SHOWING THE SPLICE TRAY AND INFORMATION SHOWN ABOVE (ITEMS A–D) AND SUBMIT PHOTOGRAPH ALONG WITH OTDR TEST RESULTS.