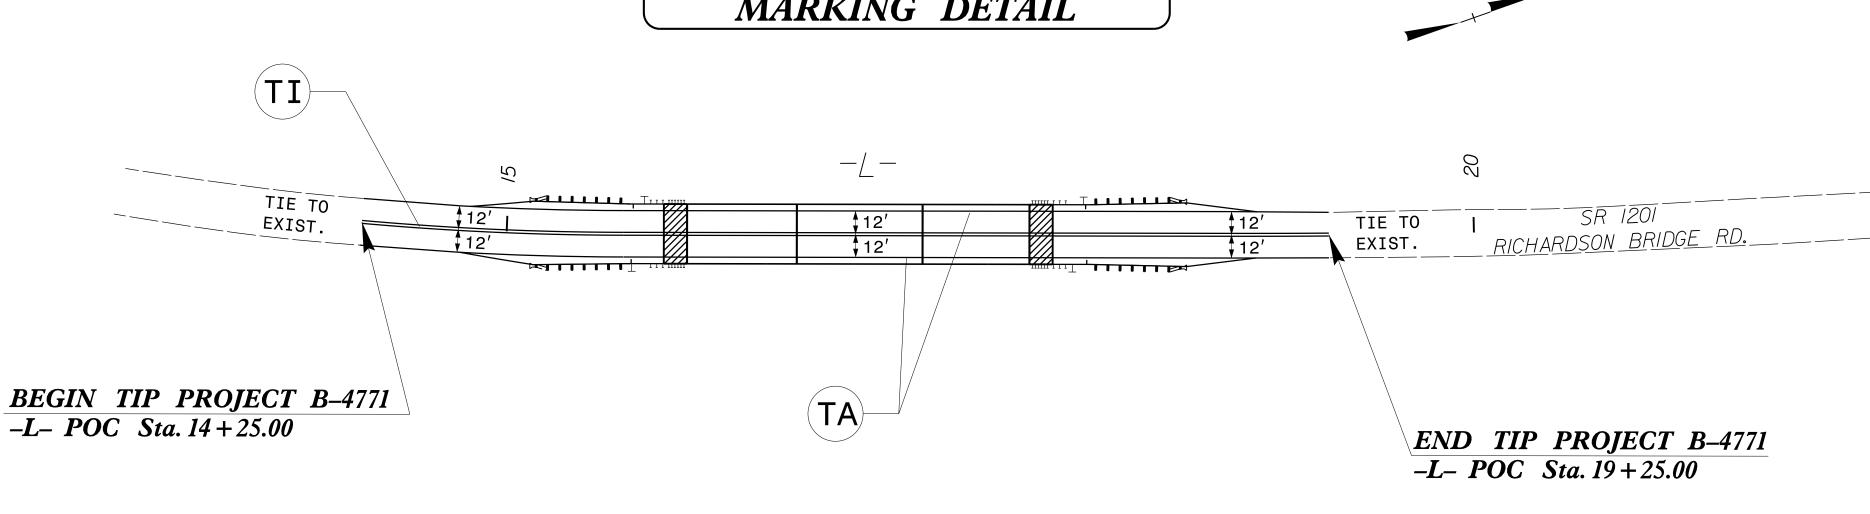

# PAVEMENT MARKING PLAN JOHNSTON COUNTY

LOCATION: REPLACE BRIDGE NO. 11 OVER MILL CREEK ON SR 1201 (RICHARDSON BRIDGE ROAD)

PROJECT REFERENCE NO. SHEET NO. B-4771 PMP-IAPPROVED: Ayman Algudwah

**UNLESS ALL SIGNATURES COMPLETED** 

### GENERAL NOTES

THE FOLLOWING GENERAL NOTES APPLY AT ALL TIMES FOR THE DURATION OF THE CONSTRUCTION PROJECT, EXCEPT WHEN OTHERWISE NOTED IN THE PLAN, OR DIRECTED BY THE ENGINEER.

A) INSTALL PAVEMENT MARKINGS AND PAVEMENT MARKERS ON THE FINAL SURFACE AS FOLLOWS:

THERMOPLASTIC

ROAD NAME MARKING

PERMANENT RAISED

-L- LINE & BRIDGE

- B) TIE PROPOSED PAVEMENT MARKING LINES TO EXISTING PAVEMENT MARKING LINES.
- C) REMOVE/REPLACE ANY CONFLICTING/DAMAGED PAVEMENT MARKINGS AND MARKERS.
- D) PASSING ZONES WILL BE DETERMINED IN THE FIELD AND MUST BE APPROVED BY THE ENGINEER.

### **PAVEMENT** MARKING SCHEDULE

THERMOPLASTIC (4 IN.)

WHITE EDGELINE (90 MILS) TΑ

YELLOW DOUBLE CENTER (120 MILS) ΤI