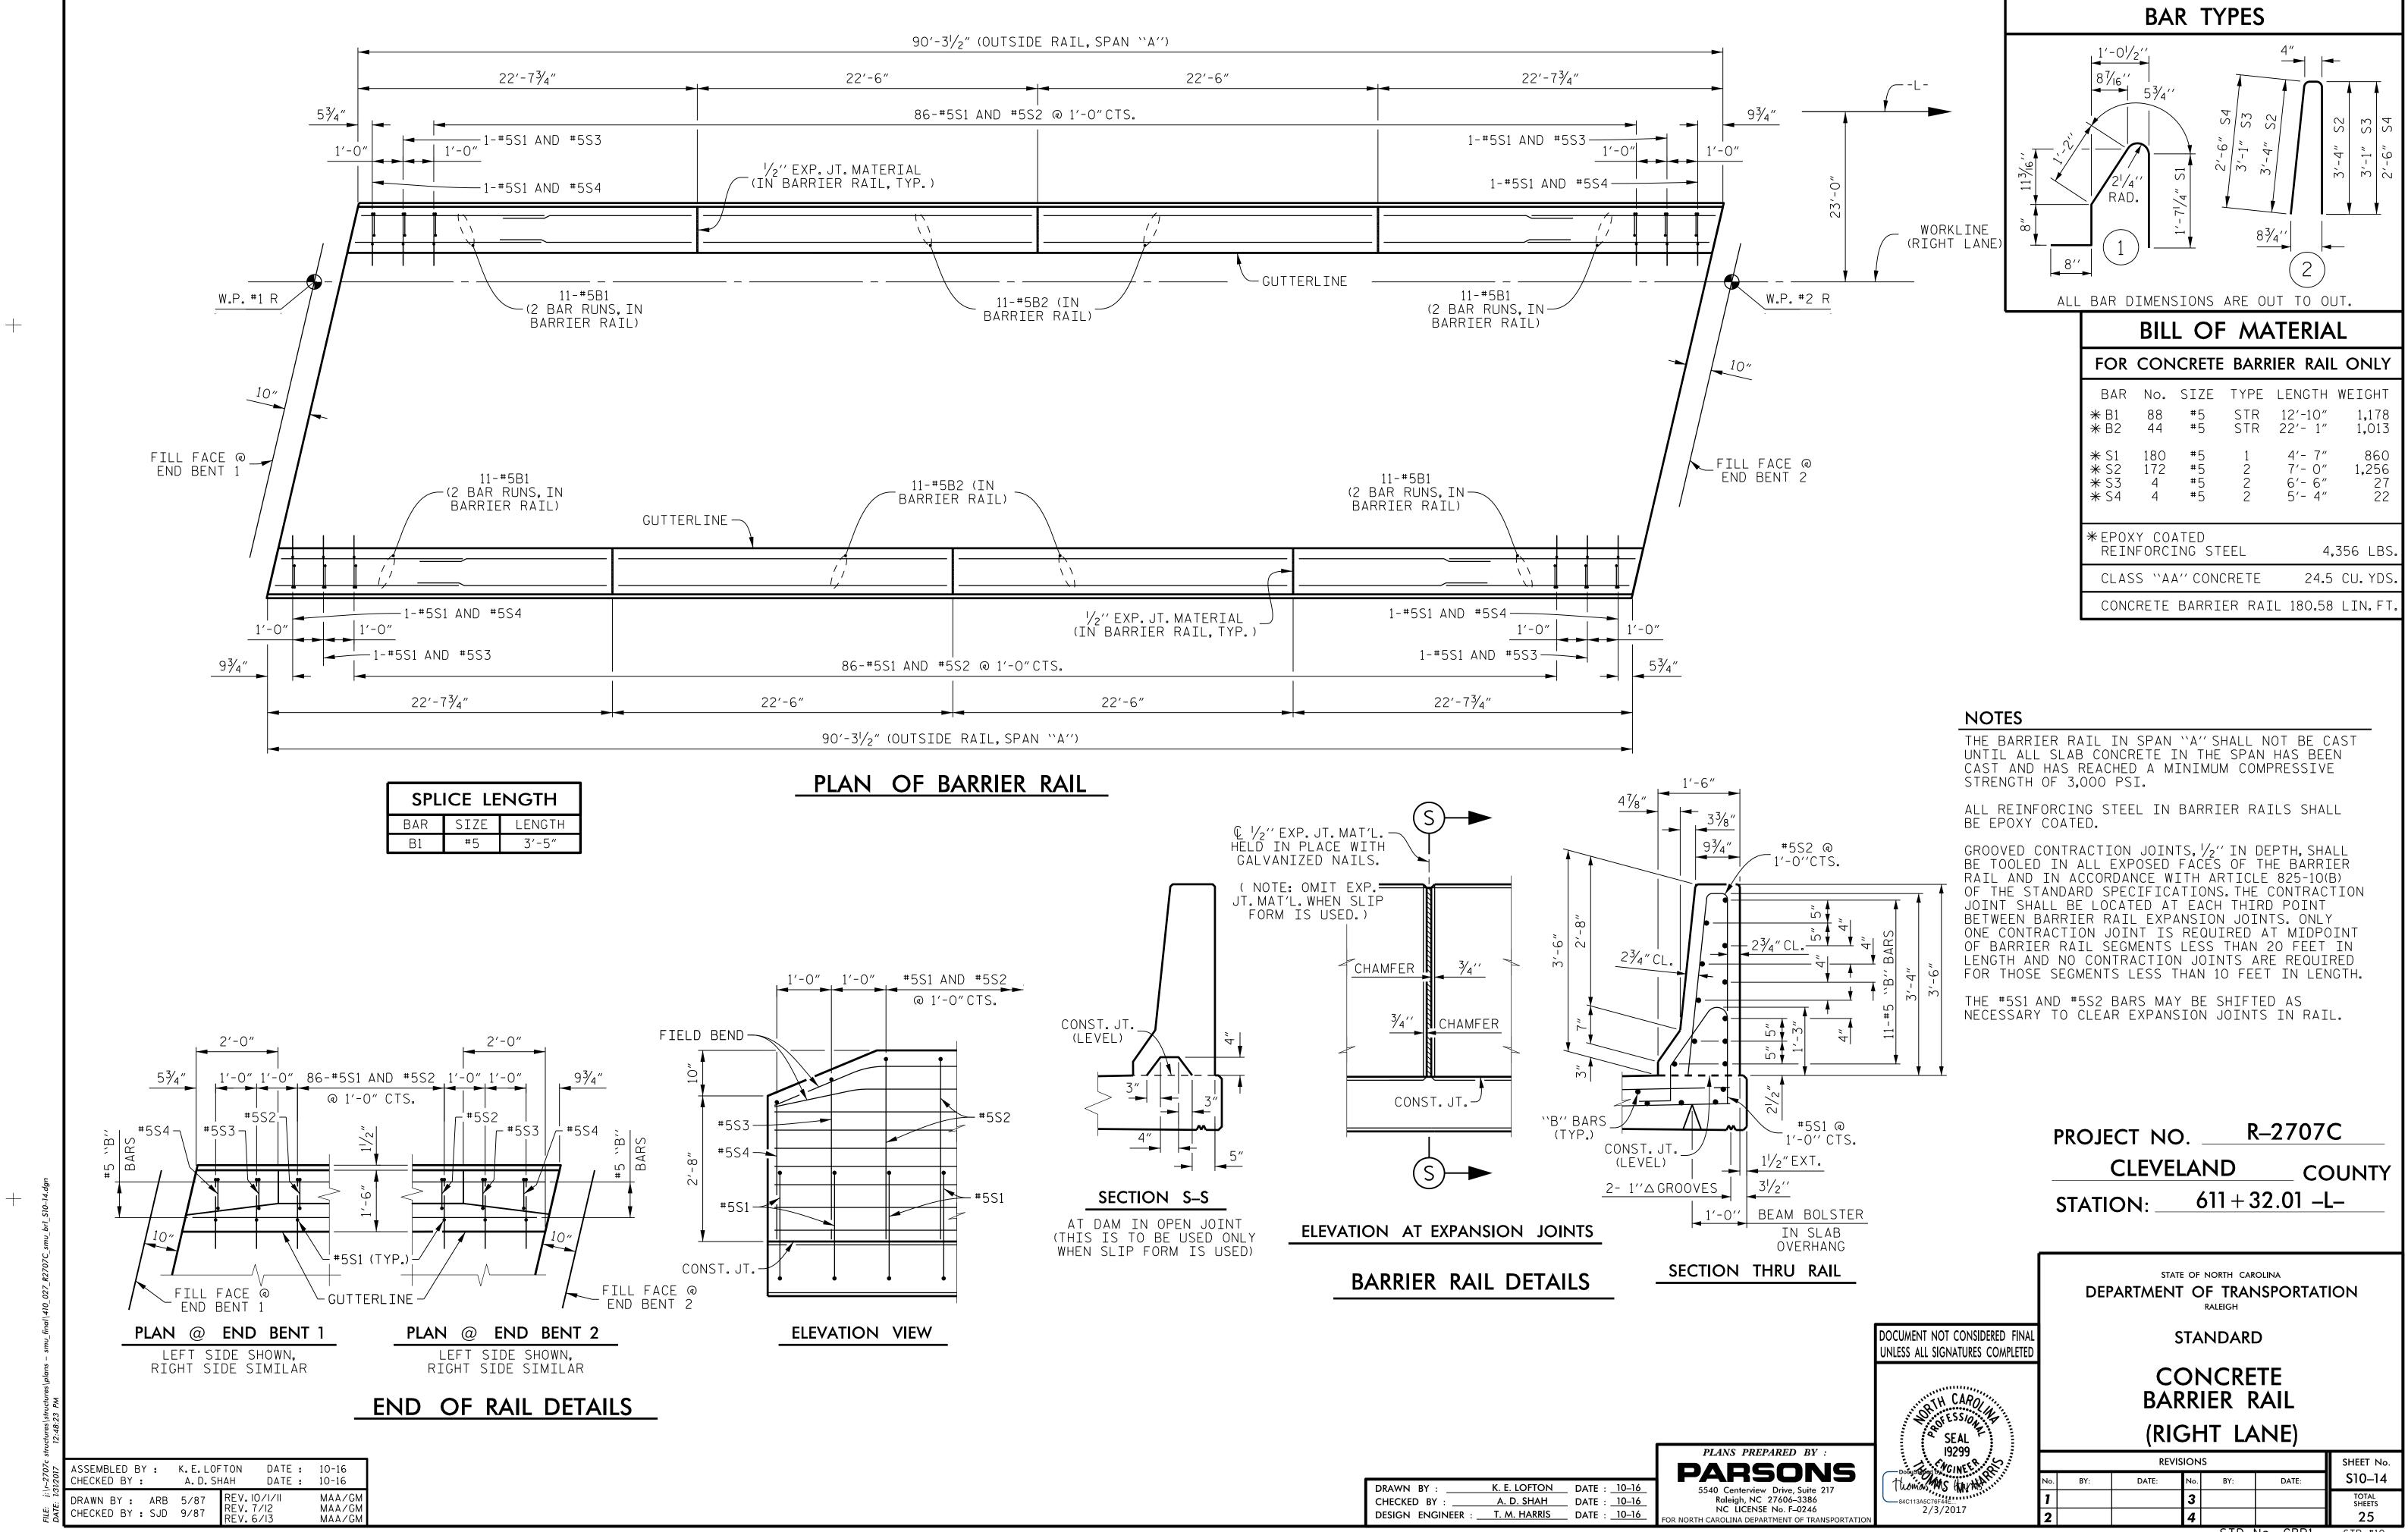

| #5S1 @   1'-0'' CTS.   1'2" EXT.   1/2"   2''   EAM BOLSTER   IN SLAB   OVERHANG   PROJECT NOR CLEVELAND 611+32                                                                               | ED AS<br>S in Rai                        | L.              |  |
|-----------------------------------------------------------------------------------------------------------------------------------------------------------------------------------------------|------------------------------------------|-----------------|--|
|                                                                                                                                                                                               | cc                                       |                 |  |
| TRU RAIL STATE OF NORTH CAROLI DEPARTMENT OF TRANS RALEIGH                                                                                                                                    |                                          | ION             |  |
| DOCUMENT NOT CONSIDERED FINAL<br>UNLESS ALL SIGNATURES COMPLETED                                                                                                                              | STANDARD                                 |                 |  |
| CONCRET<br>BARRIER RA<br>BARRIER RA<br>(RIGHT LAN                                                                                                                                             | CONCRETE<br>BARRIER RAIL<br>(RIGHT LANE) |                 |  |
| ARED BY : 19299<br>REVISIONS                                                                                                                                                                  |                                          |                 |  |
| Drive, Suite 217         Tuomas MS (mynts)         No.         BY:         DATE:         No.         BY:           27606–3386         84c113A5c76F44E         1         3         3         3 | DATE:                                    | TOTAL<br>SHEETS |  |