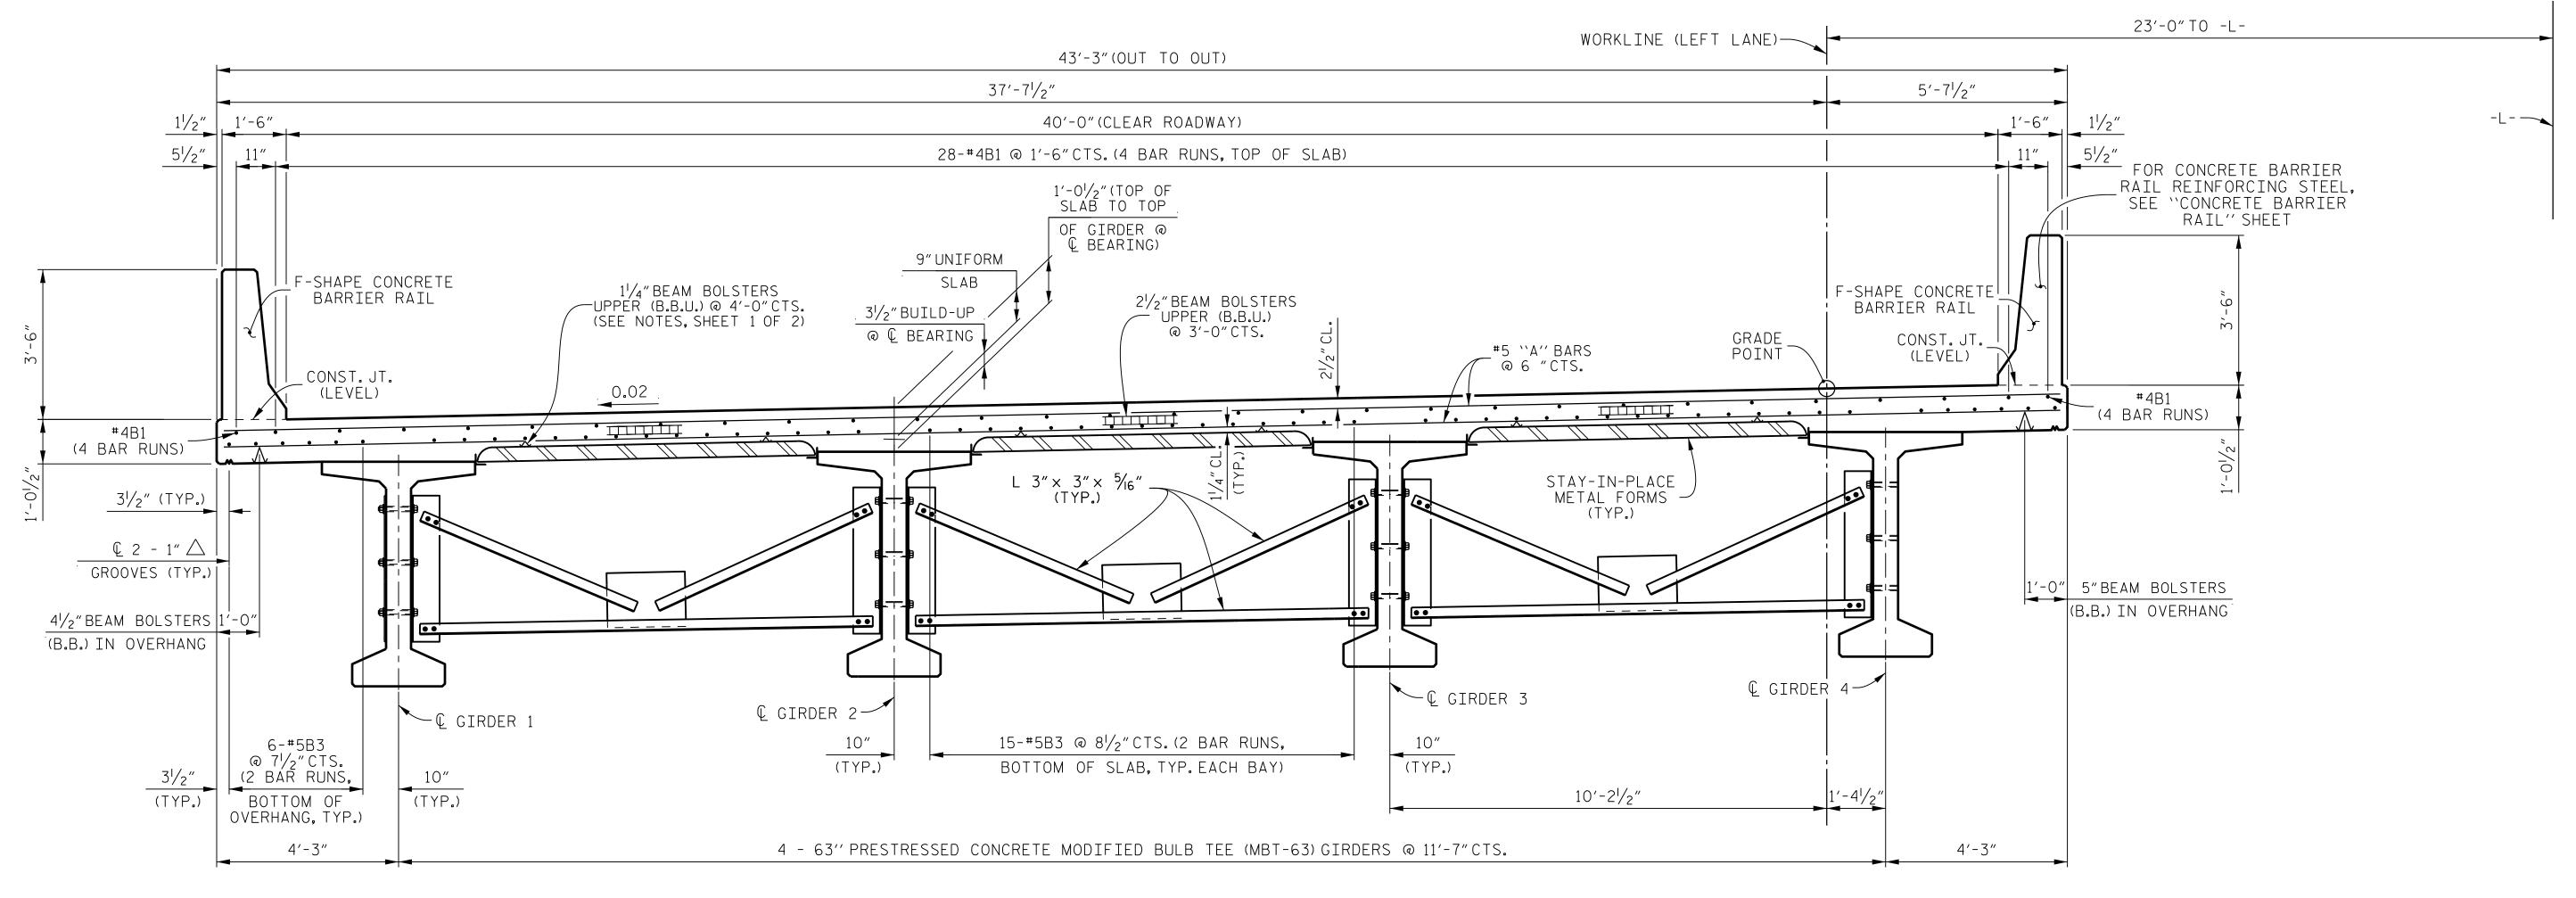

R-2707C PROJECT NO. CLEVELAND COUNTY

611 + 32.01 -L-STATION:

SHEET 2 OF 2

STATE OF NORTH CAROLINA DEPARTMENT OF TRANSPORTATION

**SUPERSTRUCTURE** 

TYPICAL SECTION

(LEFT LANE)

SHEET No. **REVISIONS** TOTAL SHEETS 25