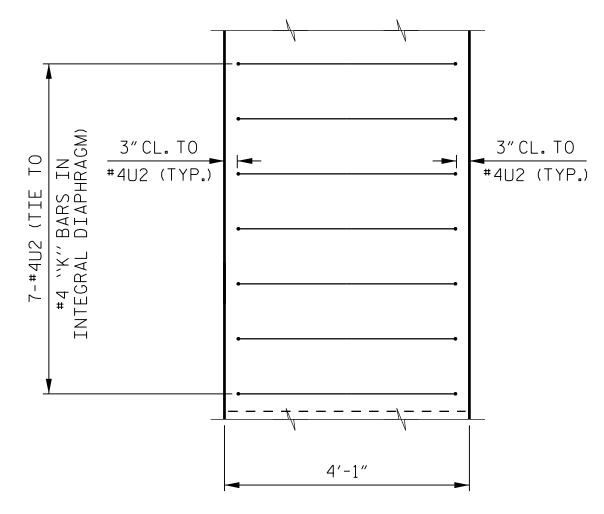

## TYPICAL SECTION AT INTERMEDIATE STEEL DIAPHRAGMS

FOR INTERMEDIATE STEEL DIAPHRAGM DETAILS, SEE "INTERMEDIATE STEEL DIAPHRAGMS FOR 63" MODIFIED BULB TEE

## TRANSVERSE CONSTRUCTION

JOINT DETAIL

REINFORCING STEEL IN SLAB NOT SHOWN. LONGITUDINAL REINFORCING STEEL SHALL BE CONTINUOUS THROUGH JOINT.

END VIEW OF INTEGRAL DIAPHRAGM

PLANS PREPARED BY **PARSONS** NC LICENSE No. F-0246