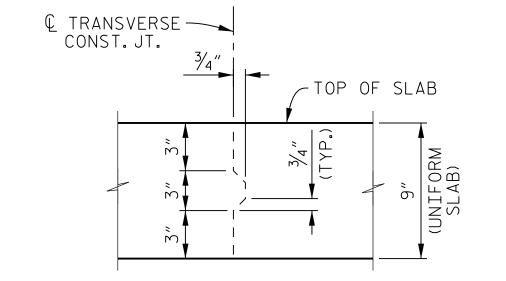

## TRANSVERSE CONSTRUCTION

JOINT DETAIL

REINFORCING STEEL IN SLAB NOT SHOWN. LONGITUDINAL REINFORCING STEEL SHALL BE CONTINUOUS THROUGH JOINT.

END VIEW OF INTEGRAL DIAPHRAGM

PLANS PREPARED BY **PARSONS** NC LICENSE No. F-0246