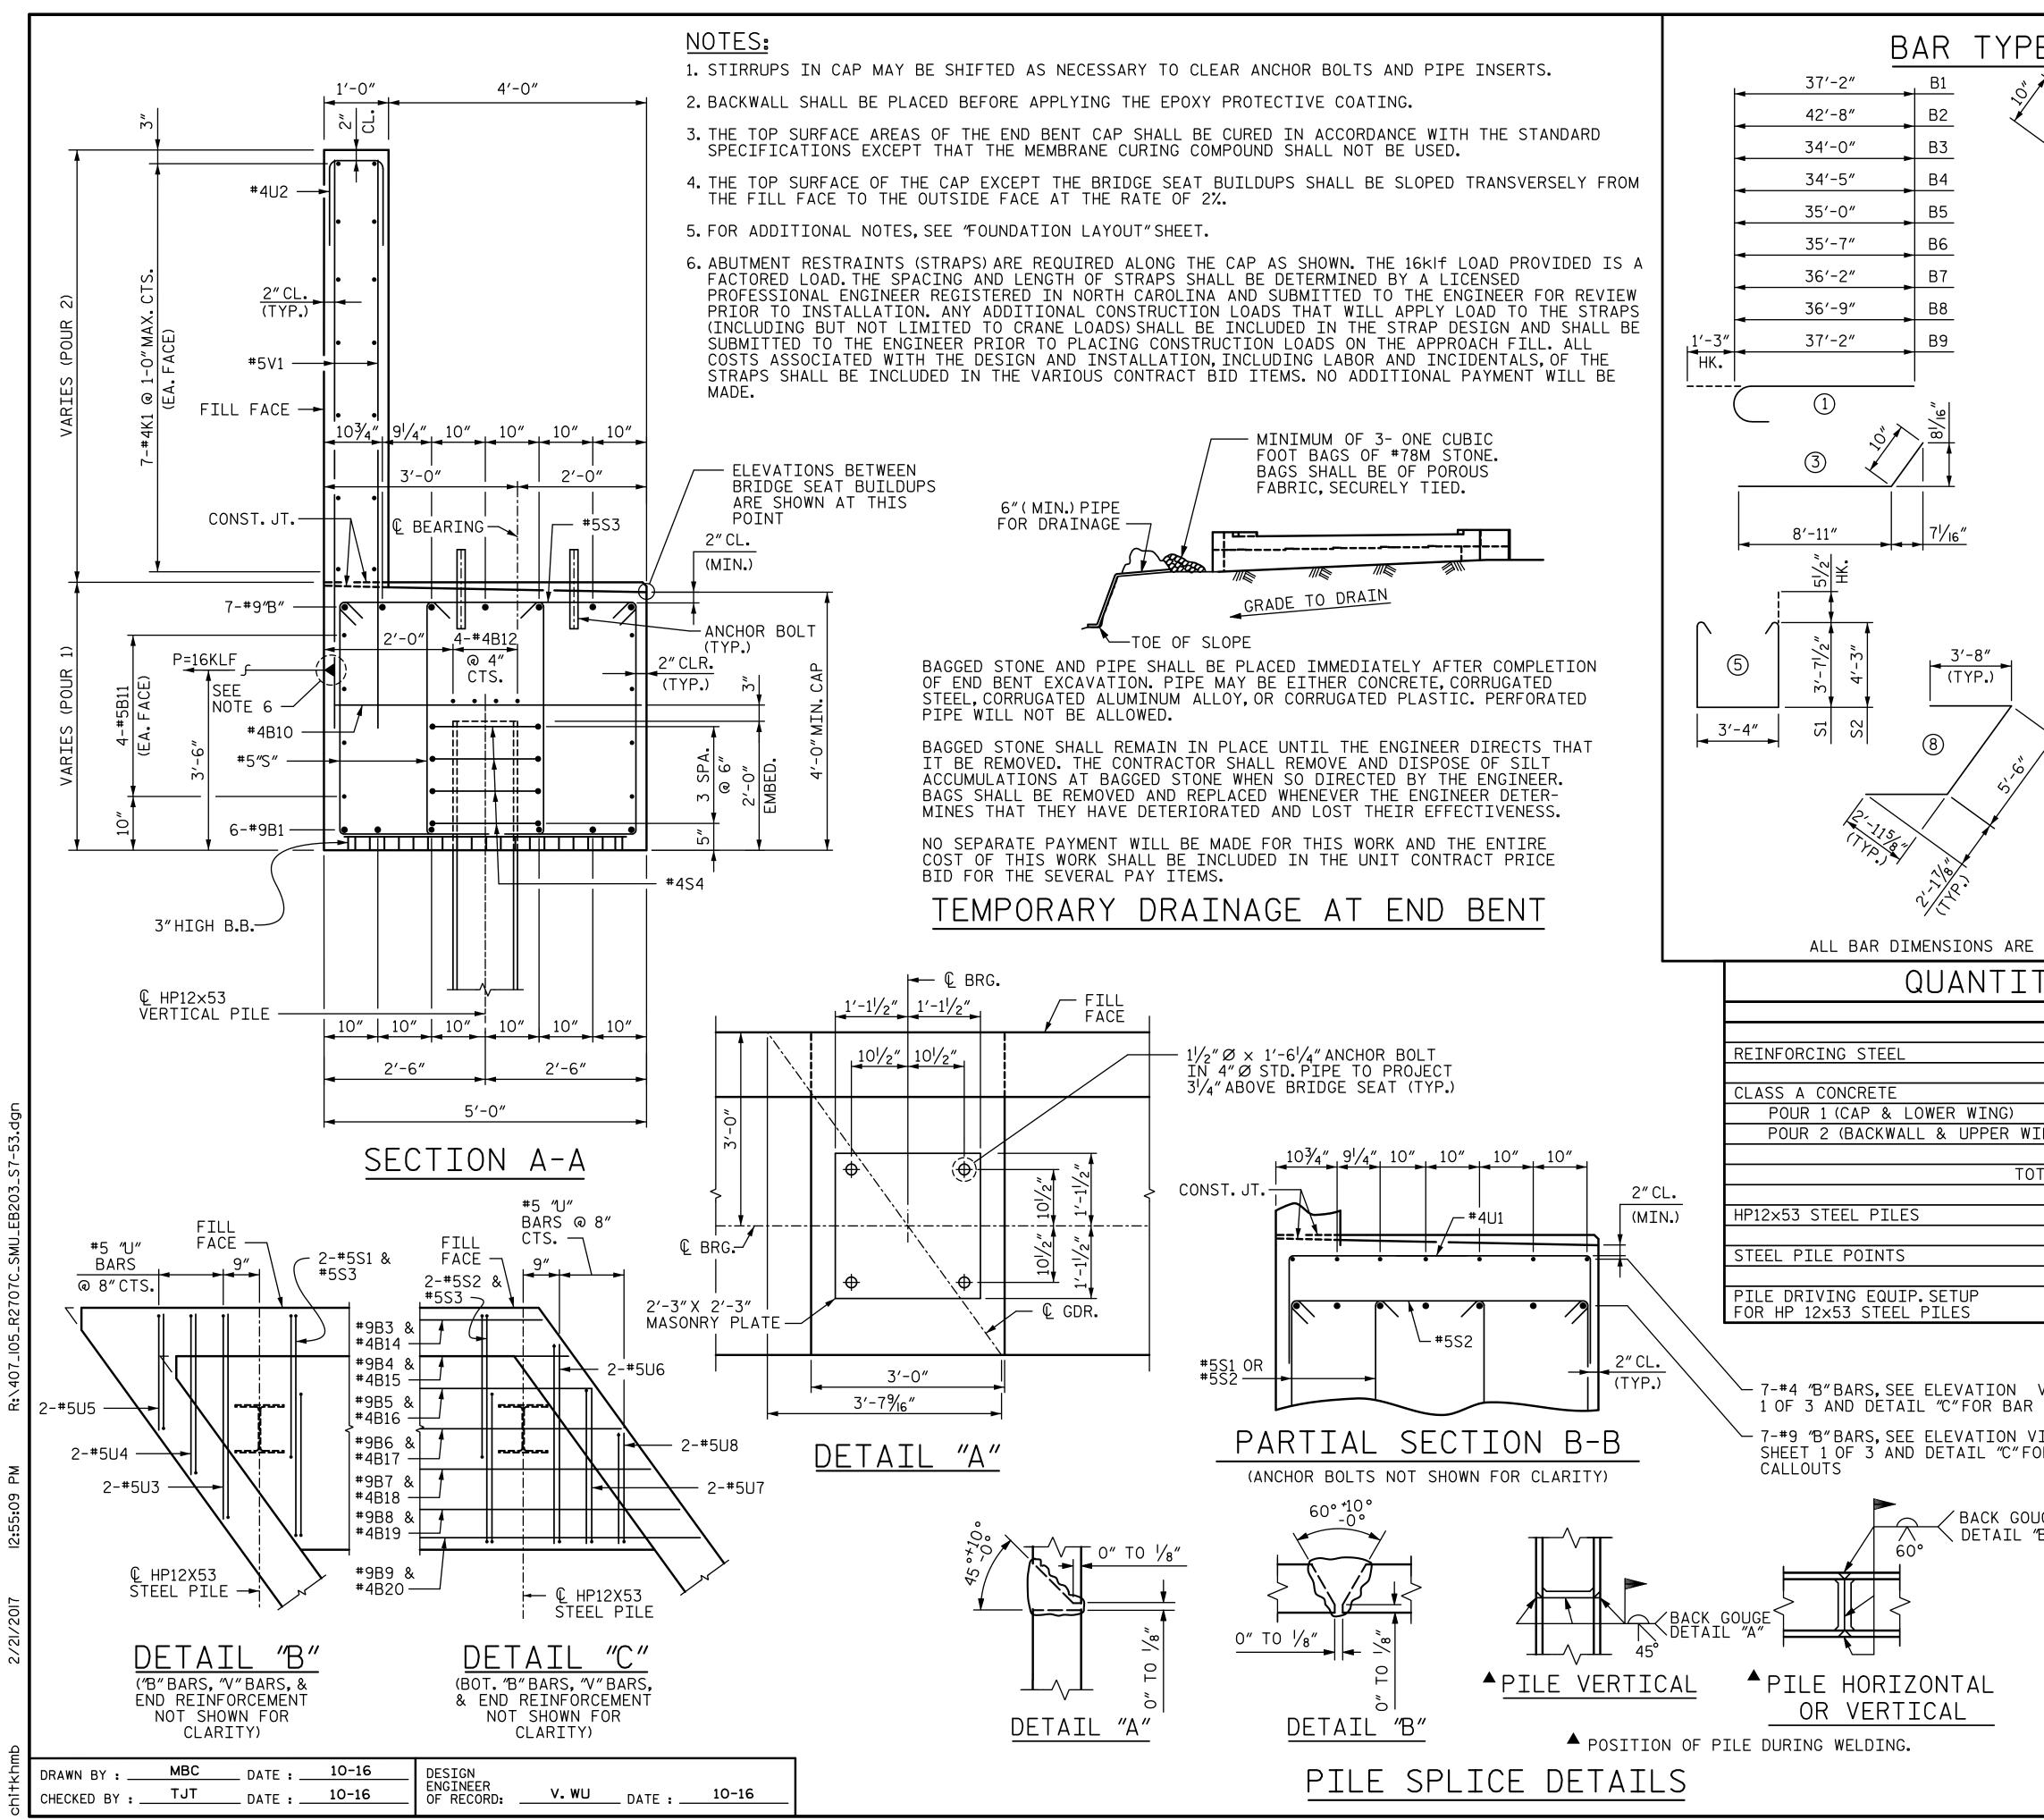

+

+

| ES                                                     |                                                                                                                   |                                                     |                  | BILL                     | OF RI                                                         | EINFOR                                                      | CING                                     |              |
|--------------------------------------------------------|-------------------------------------------------------------------------------------------------------------------|-----------------------------------------------------|------------------|--------------------------|---------------------------------------------------------------|-------------------------------------------------------------|------------------------------------------|--------------|
|                                                        | $\frac{2}{16''}$                                                                                                  |                                                     |                  | NO.                      | SIZE                                                          | TYPE                                                        | LENGTH                                   | WEIGHT       |
|                                                        |                                                                                                                   |                                                     | B1               | 12                       | #9                                                            | 1                                                           | 38′-5″                                   | 1,567        |
| $\setminus  $                                          | <u>۲</u> (۱۴ «                                                                                                    | )                                                   | B2               | 7                        | #9                                                            |                                                             | 43'-11"                                  | 1,045        |
|                                                        |                                                                                                                   |                                                     | B3<br>B4         | 1                        | #9<br>#9                                                      |                                                             | 35'-3"<br>35'-8"                         | 120<br>121   |
| -                                                      | 8'-10"                                                                                                            | <mark>→</mark> H1                                   | B5               | 1                        | #9                                                            |                                                             | 36'-3"                                   | 123          |
| 5 <sup>1</sup> /2                                      | ,", 4′-8″ <sub>,</sub> 5                                                                                          | 1/2"                                                | B6               | 1                        | #9                                                            | 1                                                           | 36'-10"                                  | 125          |
| 5 <sup>1</sup> /2" 4'-8" 5 <sup>1</sup> /2"<br>HK. HK. |                                                                                                                   | , <u>, ,</u><br> K.                                 | B7               | 1                        | #9<br>#0                                                      |                                                             | 37'-5"                                   | 127          |
|                                                        |                                                                                                                   | '                                                   | B8<br>B9         | 1                        | #9<br>#9                                                      |                                                             | 38'-0"<br>38'-5"                         | 129<br>131   |
|                                                        | (4)                                                                                                               | ŀ                                                   | B10              | 17                       | #4                                                            | STR                                                         | 4'-8"                                    | 53           |
|                                                        | <u> </u>                                                                                                          | '-3"LAP                                             | B11              | 16                       | #5                                                            | STR                                                         | 35′-6″                                   | 592          |
| ¥                                                      |                                                                                                                   | $\checkmark$                                        | B12              | 12                       | #4                                                            | STR                                                         | 24'-4"                                   | 195          |
|                                                        | $\backslash$                                                                                                      | / F                                                 | B13<br>B14       | 14                       | #4                                                            | STR<br>STR                                                  | 12'-10"<br>8'-0"                         | 120<br>5     |
|                                                        |                                                                                                                   | ŀ                                                   | B15              | 1                        | #4                                                            | STR                                                         | 8'-5"                                    | 6            |
| 1                                                      |                                                                                                                   | N E                                                 | B16              | 1                        | #4                                                            | STR                                                         | 9'-1"                                    | 6            |
|                                                        | 6                                                                                                                 |                                                     | B17              | 1                        | #4                                                            | STR                                                         | 9'-8"                                    | 6            |
|                                                        | $\searrow$                                                                                                        |                                                     | B18<br>B19       | 1                        | #4                                                            | STR<br>STR                                                  | 10'-3"<br>10'-10"                        | 7<br>7       |
|                                                        | 1/ 0//                                                                                                            |                                                     | B19<br>B20       | 1                        | #4                                                            | STR                                                         | 11'-3"                                   | 8            |
| ŀ                                                      | 1'-8"                                                                                                             |                                                     |                  |                          |                                                               |                                                             |                                          |              |
|                                                        | <b> </b> ◄── <sup>″</sup>                                                                                         | <u>≜″</u>                                           | H1               | 28                       | #5                                                            | 2                                                           | 9'-8"                                    | 282          |
|                                                        | <u></u>                                                                                                           |                                                     | H2               | 30                       | #5                                                            | 3                                                           | 9'-9"                                    | 305          |
|                                                        |                                                                                                                   |                                                     | K1               | 42                       | #4                                                            | STR                                                         | 24'-4"                                   | 683          |
|                                                        | <u>¥</u>                                                                                                          |                                                     | K1<br>K2         | 4                        | #4                                                            | STR                                                         | 3'-0"                                    | 8            |
|                                                        |                                                                                                                   | ĺ                                                   | КЗ               | 4                        | #4                                                            | STR                                                         | 3'-3"                                    | 9            |
|                                                        |                                                                                                                   |                                                     | <u> </u>         | <u> </u>                 | +-                                                            |                                                             | 11/ 0//                                  | 700          |
| TYPE (7)                                               |                                                                                                                   | S1<br>S2                                            | 60<br>60         | #5<br>#5                 | <u> </u>                                                      | 11'-6"<br>12'-9"                                            | 720<br>798                               |              |
| 1                                                      | BAR "A"<br>U1 4'-8"                                                                                               | <u>"B"</u><br>2'-0"                                 | S3               | 60                       | #5                                                            | <u>(</u> )                                                  | 5'-7"                                    | 349          |
|                                                        | U1 4-8<br>U2 8″                                                                                                   | 2'-6"                                               | S4               | 52                       | #4                                                            | 6                                                           | 6′-6″                                    | 226          |
|                                                        | U3 3'-7 <sup>1</sup> /2                                                                                           | ″ 4′-0 <sup>1</sup> /4″                             | 1.14             | 07                       | # 4                                                           |                                                             | 0/ 0//                                   | 477          |
|                                                        | U4 $3'-7\frac{1}{2}$                                                                                              |                                                     | U1<br>U2         | 23<br>62                 | #4                                                            |                                                             | 8'-8"<br>5'-8"                           | 133<br>235   |
|                                                        | U5 $3'-7\frac{1}{2}$<br>U6 $4'-3''$                                                                               |                                                     | U3               | 2                        | #5                                                            | $\overline{0}$                                              | 11'-8"                                   | 235          |
|                                                        | U7 4'-3"                                                                                                          |                                                     | U4               | 2                        | #5                                                            | Õ                                                           | 9'-8"                                    | 20           |
|                                                        | U8 4'-3"                                                                                                          | 2'-0"                                               | U5               | 2                        | #5                                                            | $\bigcirc$                                                  | 7'-8"                                    | 16           |
| OUT TO OUT.                                            |                                                                                                                   |                                                     | U6<br>U7         | 2                        | #5<br>#5                                                      |                                                             | 12'-3"<br>10'-3"                         | 26<br>21     |
| - <del>-</del> -                                       | - C                                                                                                               |                                                     | U8               | 2                        | #5                                                            | $\overline{0}$                                              | 8'-3"                                    | 17           |
| IE                                                     |                                                                                                                   |                                                     | U9               | 2                        | #9                                                            | 8                                                           | 12'-10″                                  | 87           |
|                                                        |                                                                                                                   | END BENT 2                                          |                  | 101                      |                                                               | 670                                                         |                                          | 1 007        |
|                                                        | LBS.                                                                                                              | 10,382                                              | V1<br>V2         | 124<br>25                | #5<br>#5                                                      | STR<br>STR                                                  | 10'-0"<br>11'-5"                         | 1,293<br>298 |
|                                                        |                                                                                                                   |                                                     | V3               | 25                       | #5                                                            | STR                                                         | 13'-0"                                   | 339          |
|                                                        | CU. YARDS                                                                                                         | 59,4                                                |                  |                          |                                                               |                                                             |                                          |              |
|                                                        | CU. YARDS                                                                                                         | 23.7                                                |                  |                          |                                                               |                                                             |                                          |              |
| A 1                                                    |                                                                                                                   | 07.1                                                |                  |                          |                                                               |                                                             |                                          |              |
| AL :                                                   | CU. YARDS                                                                                                         | 83.1                                                |                  |                          |                                                               |                                                             |                                          |              |
|                                                        | NO.                                                                                                               | 13                                                  |                  |                          |                                                               |                                                             |                                          |              |
|                                                        | LIN. FEET                                                                                                         | 555                                                 |                  |                          |                                                               |                                                             |                                          |              |
|                                                        | NO.                                                                                                               | 13                                                  |                  |                          |                                                               |                                                             |                                          |              |
|                                                        |                                                                                                                   |                                                     |                  |                          |                                                               |                                                             |                                          |              |
|                                                        |                                                                                                                   | 17                                                  |                  |                          |                                                               |                                                             |                                          |              |
|                                                        | EA.                                                                                                               | 13                                                  |                  |                          |                                                               | _                                                           |                                          |              |
|                                                        | EA.                                                                                                               | 13                                                  | PR               | DJECT                    | NO                                                            | R-270                                                       | 7C                                       |              |
| /IEW                                                   |                                                                                                                   | 13                                                  |                  |                          | NO                                                            | R-270                                                       |                                          |              |
| /IEW<br>CALL                                           | EA.<br>ON SHEET<br>OUTS                                                                                           | 13                                                  | <u> </u>         | LEVEL                    | AND                                                           |                                                             | COL                                      | JNTY         |
| CALL<br>EW (                                           | ON SHEET<br>OUTS                                                                                                  | 13                                                  | <u> </u>         | LEVEL                    | AND                                                           |                                                             | COL                                      | JNTY         |
| CALL<br>EW (                                           | ON SHEET<br>OUTS                                                                                                  | 13                                                  | C<br>ST/         | LEVEL<br>ATION           | AND<br>J <u>: 596</u> +                                       |                                                             | COL                                      | JNTY         |
| CALL<br>EW (                                           | ON SHEET<br>OUTS<br>ON<br>R                                                                                       | 13                                                  | C<br>ST/         | LEVEL                    | AND<br>J <u>: 596</u> +                                       |                                                             | COL                                      | JNTY         |
| CALL<br>EW (<br>R BA                                   | ON SHEET<br>OUTS<br>ON<br>R                                                                                       | 13                                                  | C<br>ST/         | LEVEL<br>ATION<br>T 3 OF | AND<br>1: 596+<br>3<br>STATE OF                               | 50.98                                                       | COL<br>-L-                               |              |
| CALL<br>EW<br>R BA                                     | ON SHEET<br>OUTS<br>ON<br>R                                                                                       | MULTIN CARO                                         | C<br>ST/<br>SHEE | LEVEL<br>ATION<br>T 3 OF | AND<br>596+<br>3<br>STATE OF<br>MENT O                        | 50.98                                                       | COL<br>-L-                               |              |
| CALL<br>EW<br>R BA                                     | ON SHEET<br>OUTS<br>ON<br>R                                                                                       | MULTIN CARO                                         | C<br>ST/<br>SHEE | LEVEL<br>ATION<br>T 3 OF | AND<br><b>1: 596+</b><br>3<br>STATE OF<br>MENT OF             | NORTH CAROL                                                 | -L-                                      |              |
| CALL<br>EW<br>R BA                                     | ON SHEET<br>OUTS<br>ON<br>R<br>ON<br>R                                                                            | MULTIN CARO                                         | C<br>ST/<br>SHEE | LEVEL<br>ATION<br>T 3 OF | AND<br><b>1: 596+</b><br>3<br>STATE OF<br>MENT OF             | 50.98                                                       | -L-                                      |              |
| CALL<br>EW<br>R BA<br>GE                               | ON SHEET<br>OUTS<br>ON<br>R<br>ON<br>R                                                                            | MULTIN CARO                                         | C<br>ST/<br>SHEE | LEVEL<br>ATION<br>T 3 OF | AND<br>596+<br>3<br>STATE OF<br>MENT OF<br>SUBST              | NORTH CAROL<br>F TRANS<br>RALEIGH                           | COL<br>-L-<br>™A<br>SPORTAT<br>JRE       |              |
| CALL<br>EW<br>R BA                                     | ON SHEET<br>OUTS<br>ON<br>R<br>ON<br>R                                                                            | MULTIN CARO                                         | C<br>ST/<br>SHEE | LEVEL<br>ATION<br>T 3 OF | AND<br>596+<br>3<br>STATE OF<br>MENT OF<br>SUBST              | NORTH CAROL                                                 | COL<br>-L-<br>™A<br>SPORTAT<br>JRE       |              |
| CALL<br>EW<br>R BA<br>GE                               | ON SHEET<br>OUTS<br>ON<br>R<br>ON<br>R                                                                            | H CARO                                              | C<br>ST/<br>SHEE | LEVEL<br>ATION<br>T 3 OF | AND<br>596+<br>3<br>STATE OF<br>MENT OF<br>SUBST              | NORTH CAROL<br>F TRANS<br>RALEIGH                           | COL<br>-L-<br>™A<br>SPORTAT<br>JRE       |              |
| CALL<br>EW<br>R BA<br>GE                               | ON SHEET<br>OUTS<br>ON<br>R<br>SIGNATURES COMPLETED<br>NOT<br>SIGNATURES COMPLETED<br>NOT<br>SIGNATURES COMPLETED | SEAL<br>40317                                       | C<br>ST/<br>SHEE | LEVEL<br>ATION<br>T 3 OF | AND<br>J: 596+<br>3<br>STATE OF<br>MENT OI<br>SUBST<br>END    | SO.98<br>NORTH CAROL<br>F TRANS<br>RALEIGH<br>RUCTL<br>BENT | COL<br>-L-<br>™A<br>SPORTAT<br>JRE       |              |
| CALL<br>IEW<br>R BA<br>GE                              | ON SHEET<br>OUTS<br>ON<br>R<br>ON<br>R<br>ON<br>CONSTDERED FINAL<br>SIGNATURES COMPLETED<br>SIGNATURES COMPLETED  | SEAL<br>40317<br>Signed by:<br>K. (aws, JK.<br>2017 | C<br>ST/<br>SHEE | LEVEL<br>ATION<br>T 3 OF | AND<br>596+<br>3<br>STATE OF<br>MENT OF<br>SUBST<br>END<br>(S | SO.98<br>NORTH CAROL<br>F TRANS<br>RALEIGH<br>RUCTU<br>BENT | COL<br>-L-<br>INA<br>SPORTAT<br>JRE<br>2 | ION          |
| VIEW<br>CALL<br>IEW 0<br>R BA                          | ON SHEET<br>OUTS<br>ON<br>R<br>ALL SIGNATURES COMPLETED<br>ON<br>SS ALL SIGNATURES COMPLETED                      | SEAL<br>40317<br>K. LAWS, JR.                       | C<br>STA<br>SHEE | LEVEL<br>ATION<br>T 3 OF | AND<br>J: 596+<br>3<br>STATE OF<br>MENT OI<br>SUBST<br>END    | SO.98<br>NORTH CAROL<br>F TRANS<br>RALEIGH<br>RUCTU<br>BENT | COL<br>-L-<br>INA<br>SPORTAT<br>JRE<br>2 |              |