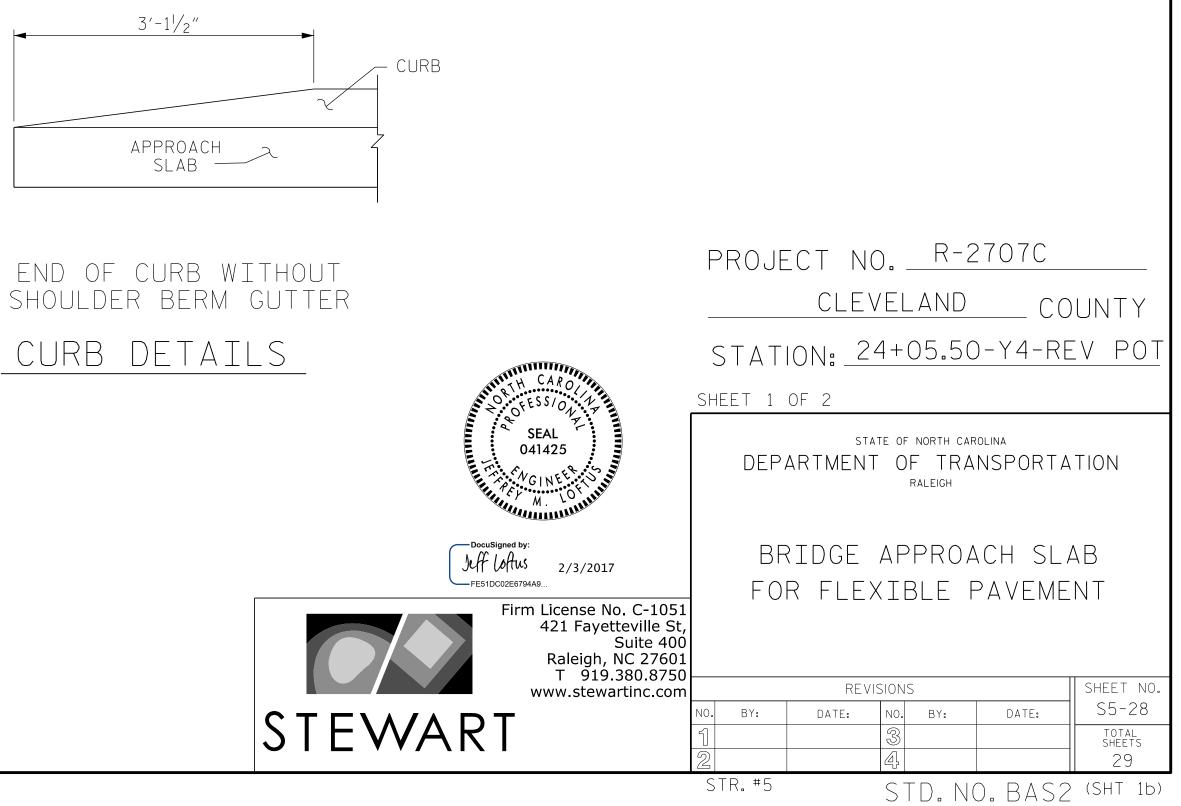

## NO

FOR REINFORCED BRIDGE APPROACH F IMPERMEABLE GEOMEMBRANE, 4″Ø DRAI MATERIAL, SEE ROADWAY PLANS.

AREA BETWEEN THE WINGWALL AND AP DRAIN THE WATER AWAY FROM THE FI BE PAVED. SEE ROADWAY PLANS.

THE JOINT SHALL BE SAWED PRIOR T RAIL OR PARAPET AND END POST.