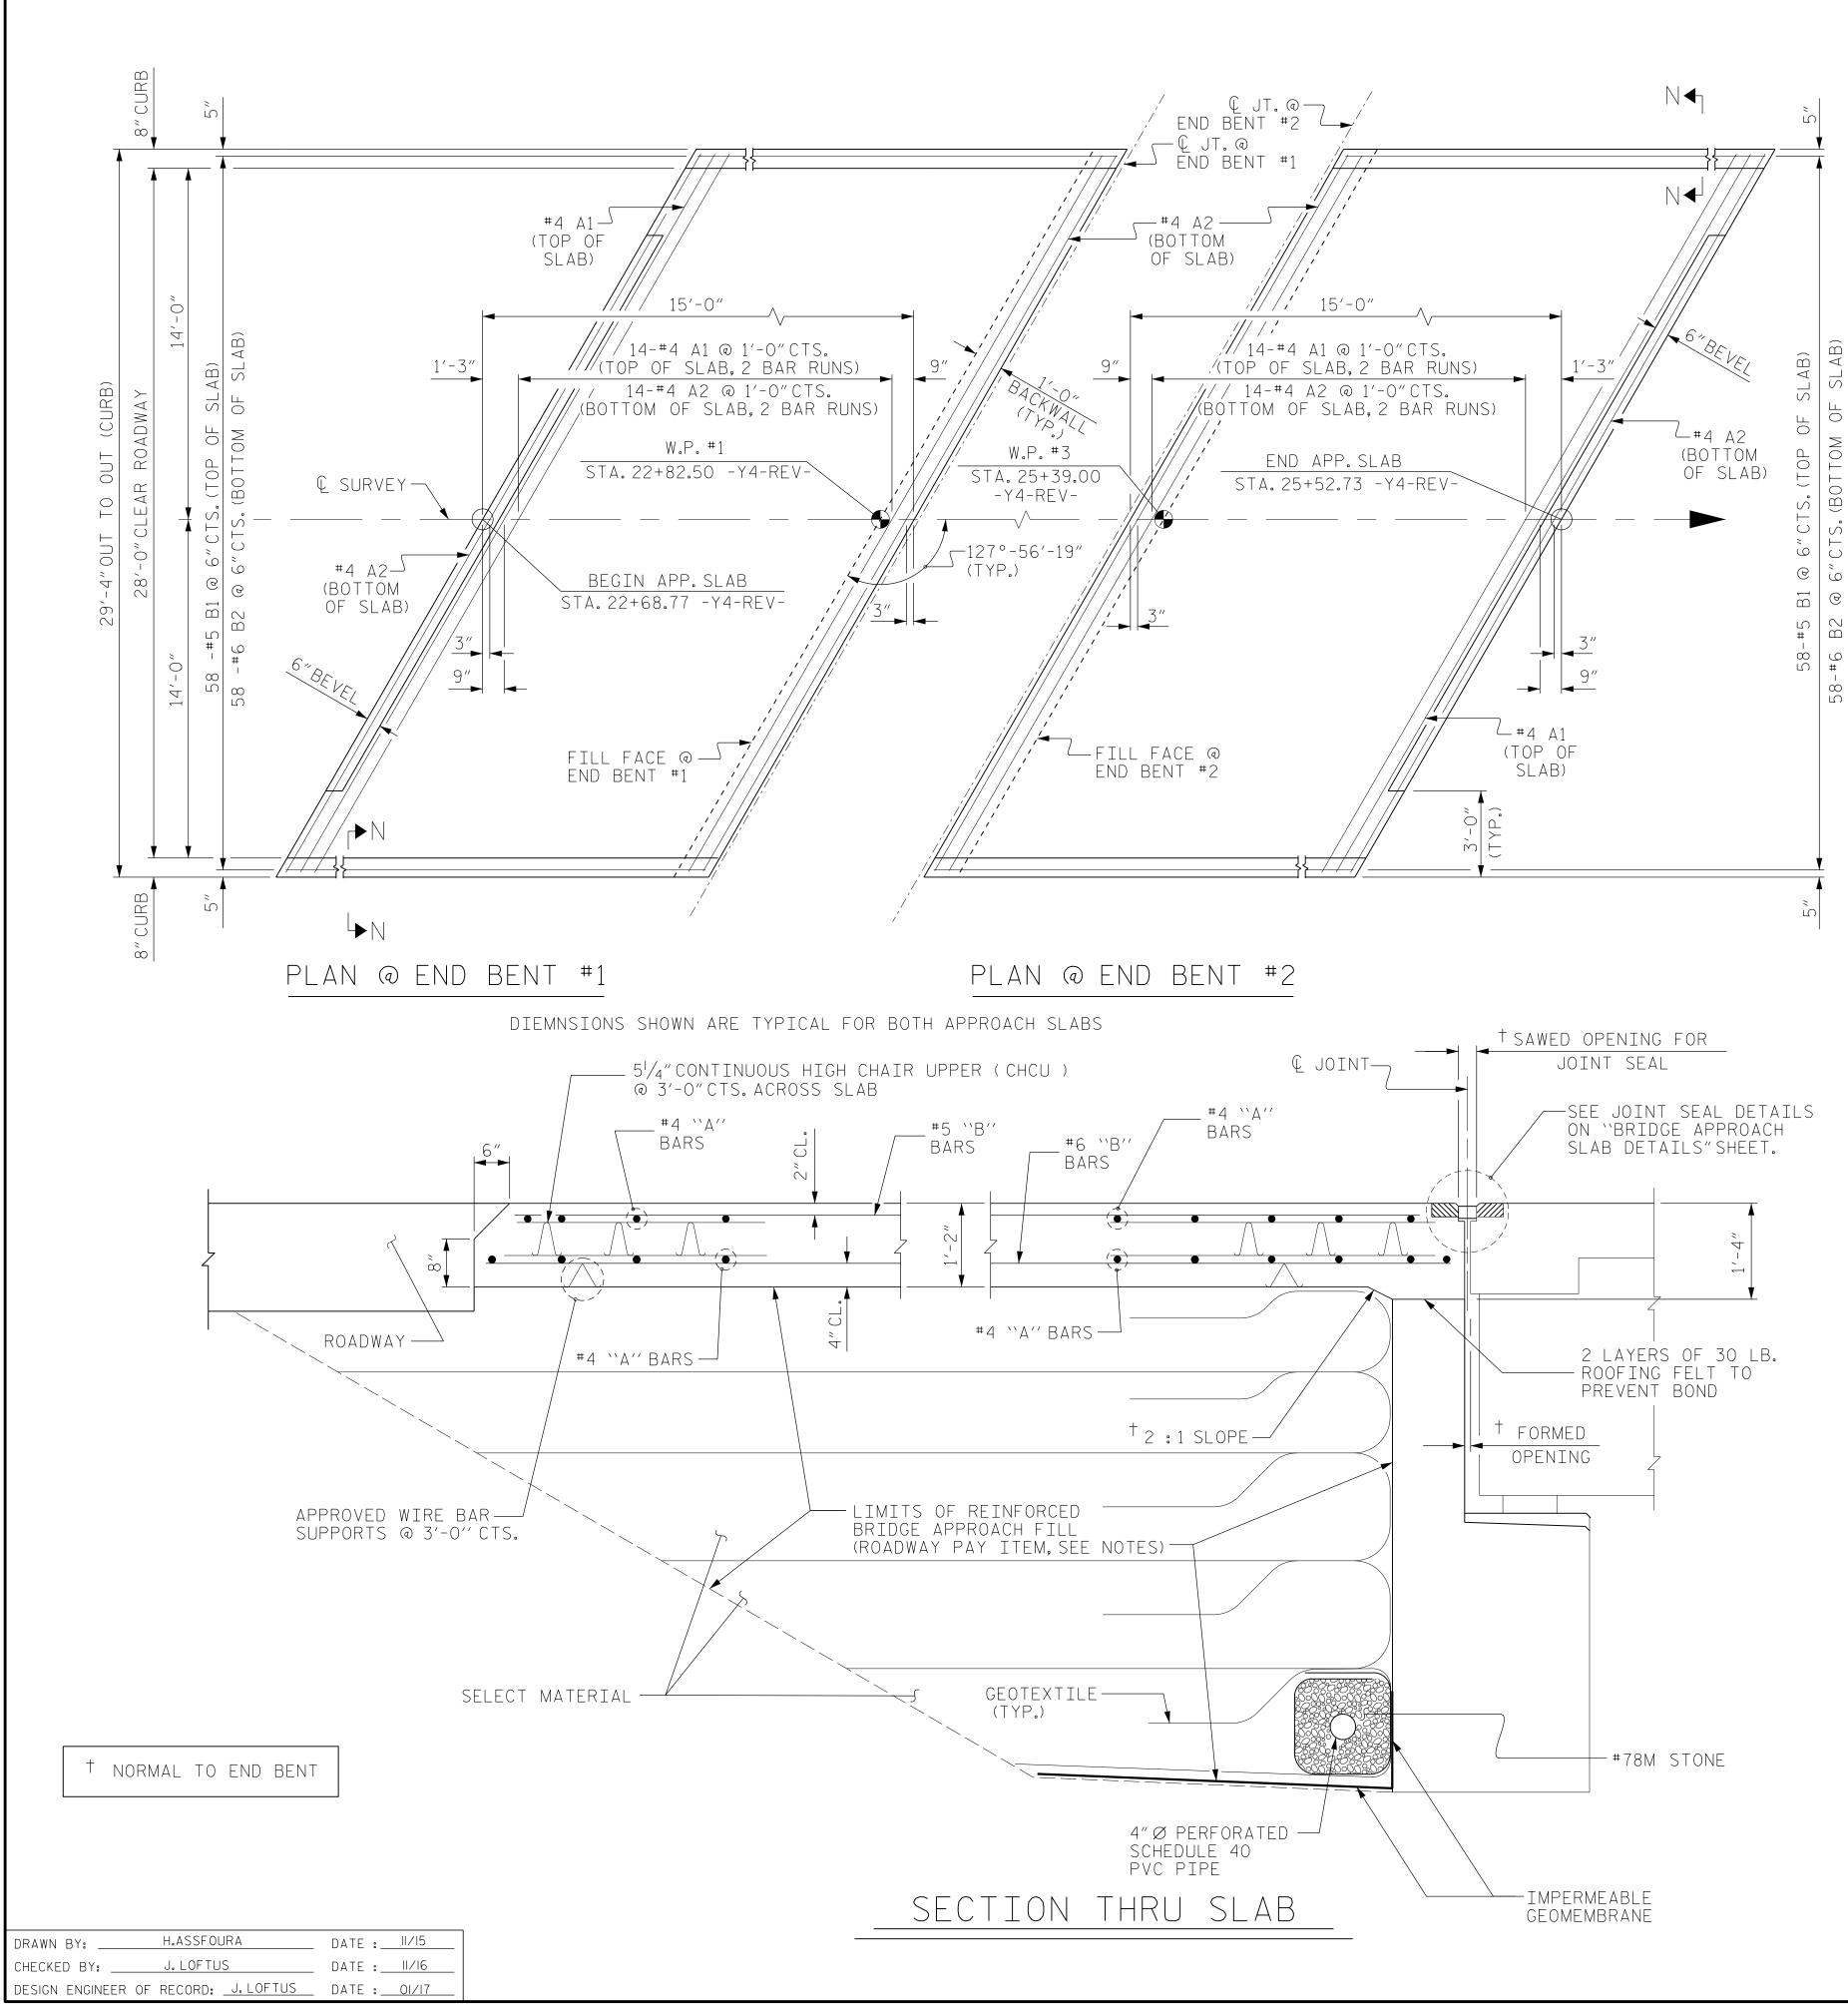

## NO

FOR REINFORCED BRIDGE APPROACH F IMPERMEABLE GEOMEMBRANE, 4″Ø DRAI MATERIAL, SEE ROADWAY PLANS.

AREA BETWEEN THE WINGWALL AND AP DRAIN THE WATER AWAY FROM THE FI BE PAVED. SEE ROADWAY PLANS.

THE JOINT SHALL BE SAWED PRIOR T RAIL OR PARAPET AND END POST.

FOR FOAM JOINT SEALS, SEE SPECIAL

FOR NOMINAL UNCOMPRESSED SEAL W SHALL BE 2".

FOR ELASTOMERIC CONCRETE, SEE SPE

SECTION N-N

| )TFS                                                                  | BILL OF MATERIAL                                                             |     |        |      |           |        |
|-----------------------------------------------------------------------|------------------------------------------------------------------------------|-----|--------|------|-----------|--------|
| TRUCTED PRIOR TO COMPLETION OF                                        | FOR ONE APPROACH SLAB<br>(2 REQ'D)                                           |     |        |      |           |        |
| FILL INCLUDING GEOTEXTILE,<br>AINAGE PIPE, #78M STONE, AND SELECT     | BAR                                                                          | NO. | SIZE   | TYPE | LENGTH    | WEIGHT |
|                                                                       | <b>米</b> A1                                                                  | 30  | #4     | STR  | 19'-6"    | 391    |
|                                                                       | A2                                                                           | 32  | #4     | STR  | 19'-4"    | 413    |
|                                                                       |                                                                              |     |        |      |           |        |
| APPROACH SLAB SHALL BE GRADED TO<br>FILL FACE OF THE BRIDGE AND SHALL | <b>米</b> B1                                                                  | 58  | #5     | STR  | 14'-2"    | 857    |
| THE FACE OF THE DIVIDUE AND SHALL                                     | B2                                                                           | 58  | #6     | STR  | 14'-8"    | 1278   |
| TO THE CASTING OF THE BARRIER                                         |                                                                              |     |        |      |           |        |
| AL PROVISIONS.                                                        |                                                                              |     |        |      |           |        |
| VIDTH OF THE FOAM JOINT SEAL                                          |                                                                              |     |        |      |           |        |
|                                                                       |                                                                              |     |        |      |           |        |
| PECIAL PROVISIONS.                                                    | RETNE                                                                        |     | NG STE | FI   | 1691 LBS. |        |
| LCIAL THOVISIONS.                                                     | REINFORCING STEEL 1691 LBS.<br>* EPOXY COATED<br>REINFORCING STEEL 1248 LBS. |     |        |      |           |        |
|                                                                       |                                                                              |     |        |      |           |        |
|                                                                       | * * CLASS AA CONCRETE 19.2 C.Y.                                              |     |        |      |           |        |