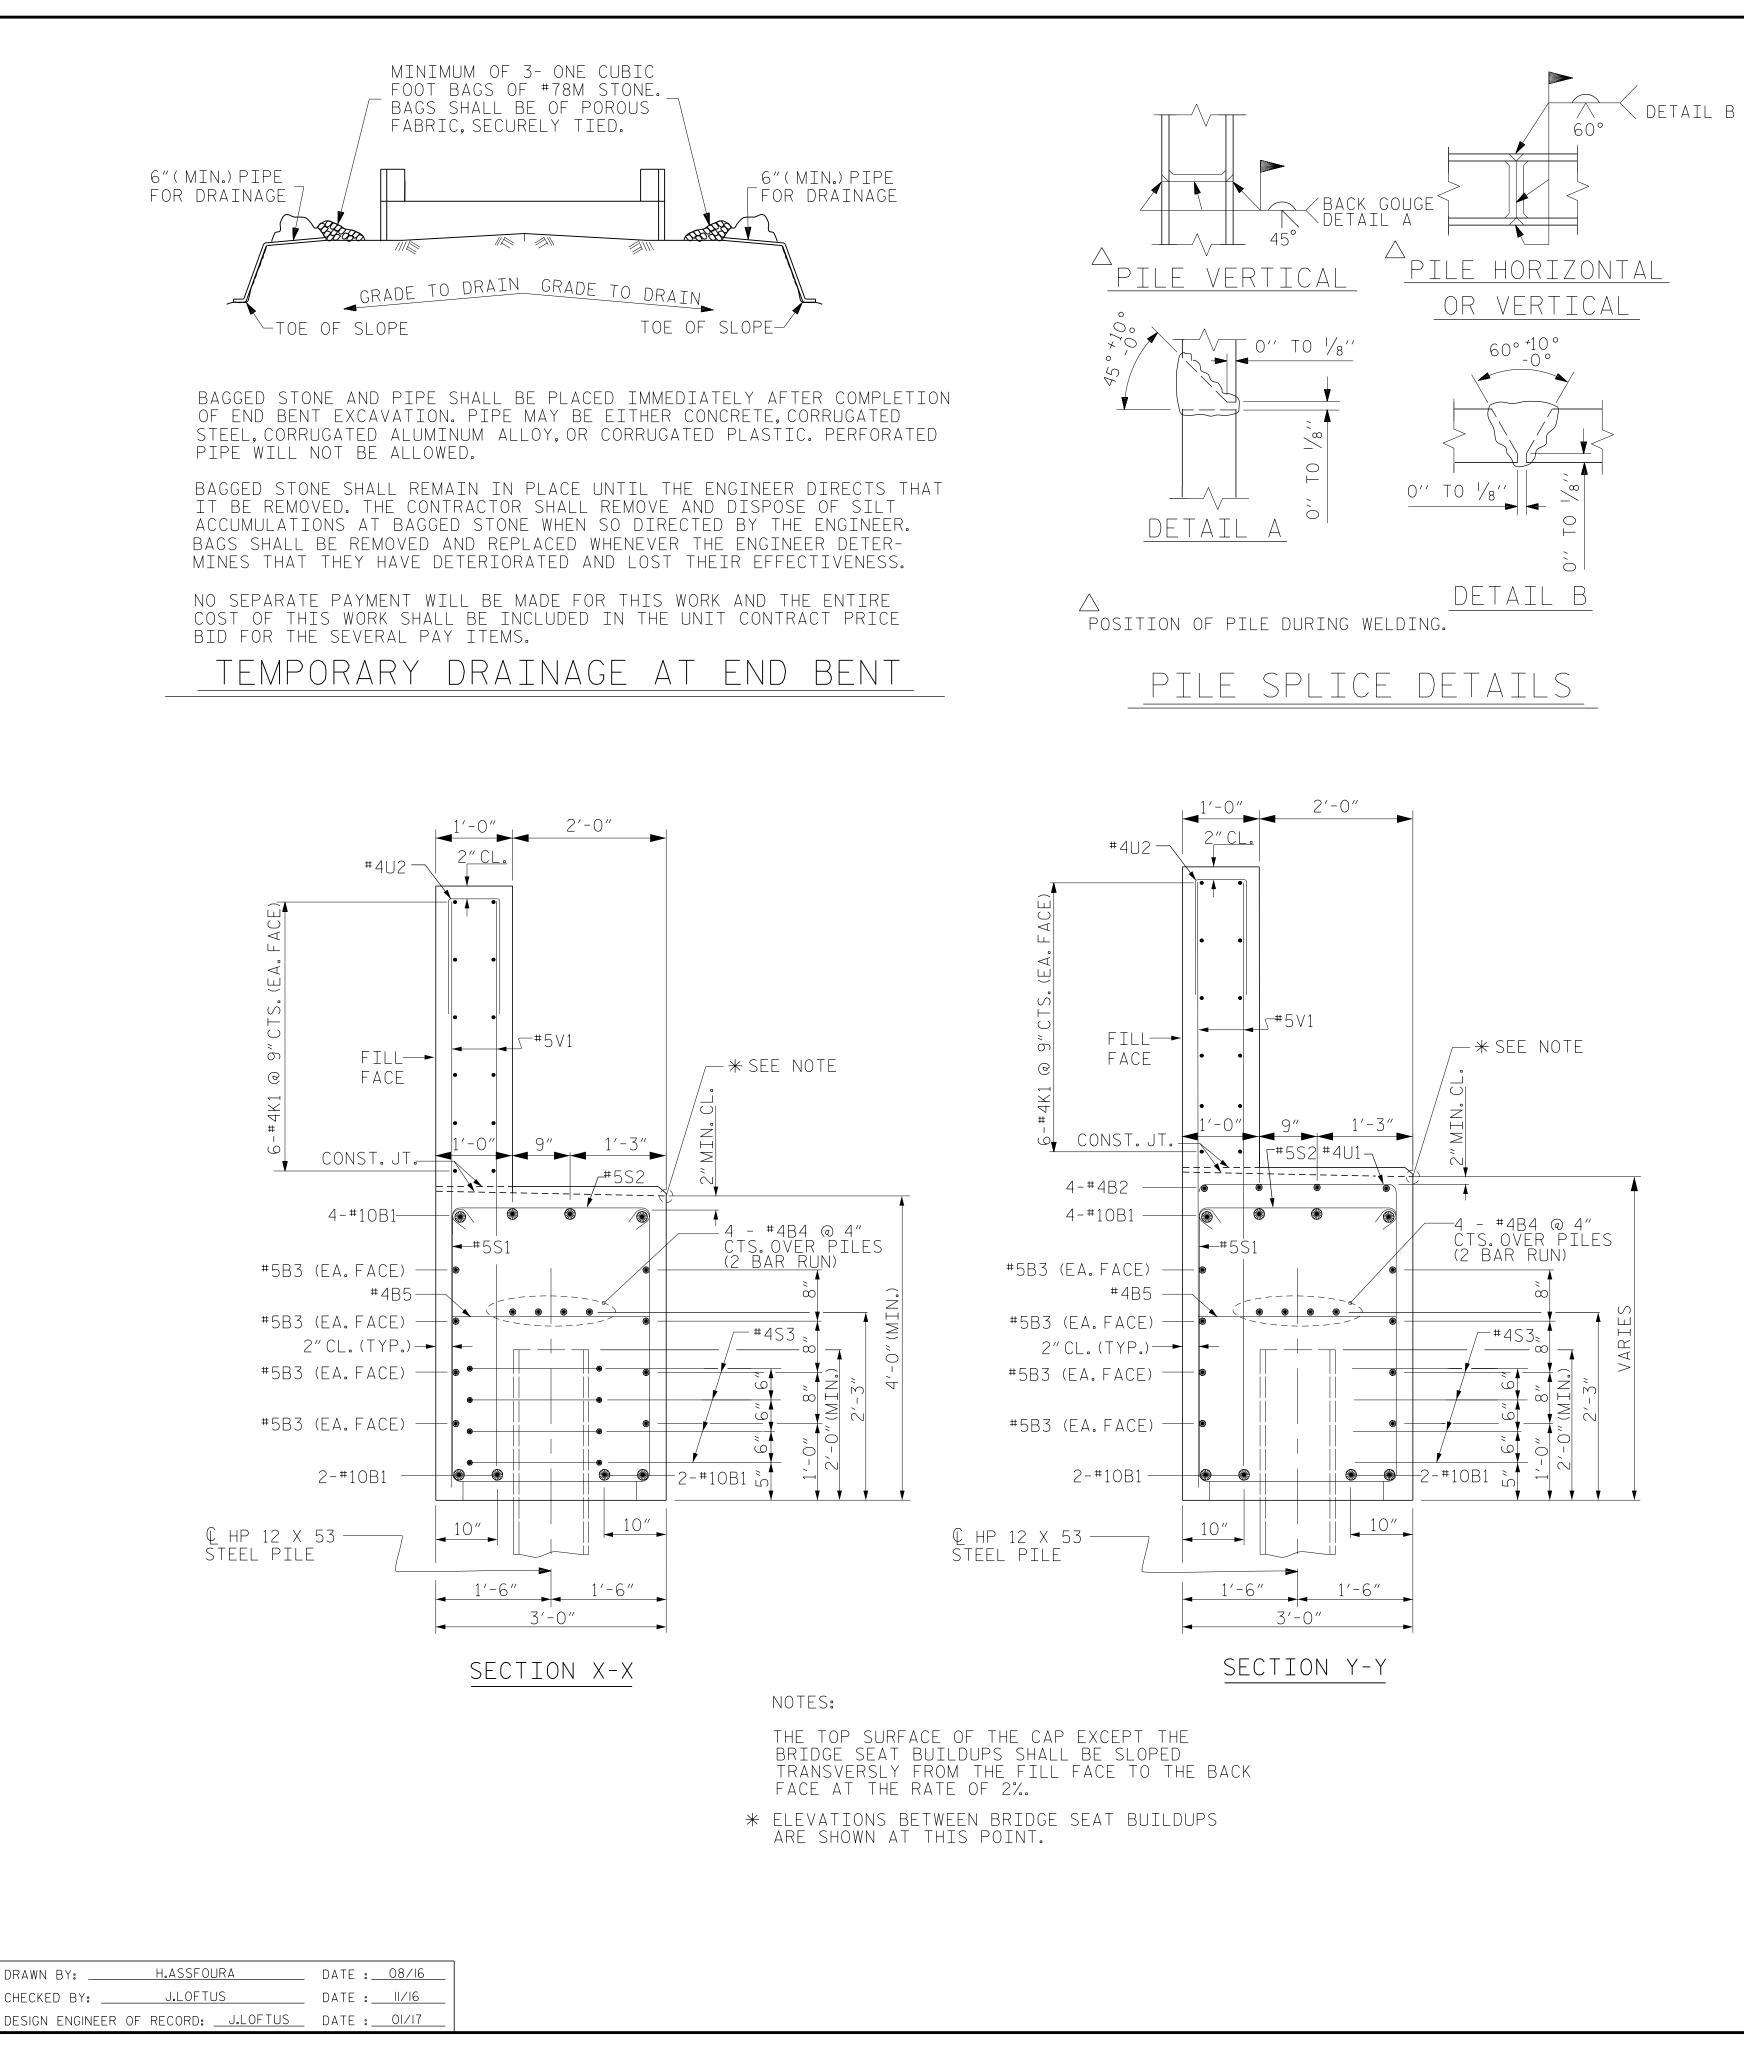

2707C\_SITE Ŷ

 $\sim$ 

\_\_\_\_\_

\_\_\_\_\_

TIE BACK D (DETAIL SHOWING TIE BACK RES FOR MSE RETAINING WALLS, SEE GEOT

|                                                                                                                                                                                                                                                                                                                                                                                                                                                                                                                                                                                                                                                                                                                                                                                                                                                                                                                                                                                                                                                                                                                                                                                                                                                                                                                                                                                                     |                                              |                   |                 |             | <u> </u>         | ·                     |
|-----------------------------------------------------------------------------------------------------------------------------------------------------------------------------------------------------------------------------------------------------------------------------------------------------------------------------------------------------------------------------------------------------------------------------------------------------------------------------------------------------------------------------------------------------------------------------------------------------------------------------------------------------------------------------------------------------------------------------------------------------------------------------------------------------------------------------------------------------------------------------------------------------------------------------------------------------------------------------------------------------------------------------------------------------------------------------------------------------------------------------------------------------------------------------------------------------------------------------------------------------------------------------------------------------------------------------------------------------------------------------------------------------|----------------------------------------------|-------------------|-----------------|-------------|------------------|-----------------------|
| ——————————————————————————————————————                                                                                                                                                                                                                                                                                                                                                                                                                                                                                                                                                                                                                                                                                                                                                                                                                                                                                                                                                                                                                                                                                                                                                                                                                                                                                                                                                              |                                              | BILL OF MATERIAL  |                 |             |                  |                       |
|                                                                                                                                                                                                                                                                                                                                                                                                                                                                                                                                                                                                                                                                                                                                                                                                                                                                                                                                                                                                                                                                                                                                                                                                                                                                                                                                                                                                     |                                              |                   | <u>EN</u>       | <u>D BI</u> |                  | 0.2                   |
| 3'' LAP HK. (1) HK.                                                                                                                                                                                                                                                                                                                                                                                                                                                                                                                                                                                                                                                                                                                                                                                                                                                                                                                                                                                                                                                                                                                                                                                                                                                                                                                                                                                 | BA<br>I B                                    |                   | SIZE<br>#10     | TYPE<br>1   | LENGTH<br>53'-7" | WEIGHT<br>1,845       |
| <u>B1 1'-5" 50'-9" 1'-5"</u>                                                                                                                                                                                                                                                                                                                                                                                                                                                                                                                                                                                                                                                                                                                                                                                                                                                                                                                                                                                                                                                                                                                                                                                                                                                                                                                                                                        |                                              |                   | #4              | STR         | 27'-6"           | 73                    |
|                                                                                                                                                                                                                                                                                                                                                                                                                                                                                                                                                                                                                                                                                                                                                                                                                                                                                                                                                                                                                                                                                                                                                                                                                                                                                                                                                                                                     | В                                            |                   | #5              | STR         | 50′-10″          | 424                   |
|                                                                                                                                                                                                                                                                                                                                                                                                                                                                                                                                                                                                                                                                                                                                                                                                                                                                                                                                                                                                                                                                                                                                                                                                                                                                                                                                                                                                     | B                                            |                   | #4              | STR<br>STR  | 26'-7"<br>2'-8"  | 142<br>23             |
| HK. HK.                                                                                                                                                                                                                                                                                                                                                                                                                                                                                                                                                                                                                                                                                                                                                                                                                                                                                                                                                                                                                                                                                                                                                                                                                                                                                                                                                                                             |                                              | 5 15              |                 | 511         | 2 0              | 2.5                   |
|                                                                                                                                                                                                                                                                                                                                                                                                                                                                                                                                                                                                                                                                                                                                                                                                                                                                                                                                                                                                                                                                                                                                                                                                                                                                                                                                                                                                     | K                                            |                   | #4              | STR         | 26'-8"           | 428                   |
| * <sup>2</sup> /12 (4)                                                                                                                                                                                                                                                                                                                                                                                                                                                                                                                                                                                                                                                                                                                                                                                                                                                                                                                                                                                                                                                                                                                                                                                                                                                                                                                                                                              | K                                            | 2 8               | #4              | STR         | 4'-5"            | 24                    |
|                                                                                                                                                                                                                                                                                                                                                                                                                                                                                                                                                                                                                                                                                                                                                                                                                                                                                                                                                                                                                                                                                                                                                                                                                                                                                                                                                                                                     | S                                            | 1 62              | #5              | 4           | 10'-10"          | 701                   |
|                                                                                                                                                                                                                                                                                                                                                                                                                                                                                                                                                                                                                                                                                                                                                                                                                                                                                                                                                                                                                                                                                                                                                                                                                                                                                                                                                                                                     | S                                            |                   | #5              | 5           | 3'-7"            | 232                   |
| <u>3″</u> <u>51</u>                                                                                                                                                                                                                                                                                                                                                                                                                                                                                                                                                                                                                                                                                                                                                                                                                                                                                                                                                                                                                                                                                                                                                                                                                                                                                                                                                                                 | S                                            | 3 32              | #4              | 6           | 6'-6"            | 139                   |
|                                                                                                                                                                                                                                                                                                                                                                                                                                                                                                                                                                                                                                                                                                                                                                                                                                                                                                                                                                                                                                                                                                                                                                                                                                                                                                                                                                                                     |                                              | 1 19              | #4              | 7           | 5′-8″            | 72                    |
| $\begin{array}{c c} 7 \\ \hline \\ 7 \\ \hline \\ 1 \\ 1$ | 52 U                                         |                   | #4              | 7           | 3'-8"            | 103                   |
| HK.                                                                                                                                                                                                                                                                                                                                                                                                                                                                                                                                                                                                                                                                                                                                                                                                                                                                                                                                                                                                                                                                                                                                                                                                                                                                                                                                                                                                 |                                              |                   |                 |             |                  |                       |
|                                                                                                                                                                                                                                                                                                                                                                                                                                                                                                                                                                                                                                                                                                                                                                                                                                                                                                                                                                                                                                                                                                                                                                                                                                                                                                                                                                                                     |                                              |                   | #5<br>#5        | STR<br>STR  | 8'-3"<br>10'-0"  | 723<br>209            |
|                                                                                                                                                                                                                                                                                                                                                                                                                                                                                                                                                                                                                                                                                                                                                                                                                                                                                                                                                                                                                                                                                                                                                                                                                                                                                                                                                                                                     | V                                            | 2 20              |                 | 511         | 10 0             | 203                   |
|                                                                                                                                                                                                                                                                                                                                                                                                                                                                                                                                                                                                                                                                                                                                                                                                                                                                                                                                                                                                                                                                                                                                                                                                                                                                                                                                                                                                     |                                              |                   |                 |             |                  |                       |
|                                                                                                                                                                                                                                                                                                                                                                                                                                                                                                                                                                                                                                                                                                                                                                                                                                                                                                                                                                                                                                                                                                                                                                                                                                                                                                                                                                                                     |                                              |                   |                 |             |                  |                       |
| R DIMENSIONS ARE OUT TO OUT.                                                                                                                                                                                                                                                                                                                                                                                                                                                                                                                                                                                                                                                                                                                                                                                                                                                                                                                                                                                                                                                                                                                                                                                                                                                                                                                                                                        |                                              |                   |                 |             |                  |                       |
|                                                                                                                                                                                                                                                                                                                                                                                                                                                                                                                                                                                                                                                                                                                                                                                                                                                                                                                                                                                                                                                                                                                                                                                                                                                                                                                                                                                                     |                                              |                   |                 |             |                  |                       |
|                                                                                                                                                                                                                                                                                                                                                                                                                                                                                                                                                                                                                                                                                                                                                                                                                                                                                                                                                                                                                                                                                                                                                                                                                                                                                                                                                                                                     |                                              |                   | тыс ст          |             |                  |                       |
|                                                                                                                                                                                                                                                                                                                                                                                                                                                                                                                                                                                                                                                                                                                                                                                                                                                                                                                                                                                                                                                                                                                                                                                                                                                                                                                                                                                                     |                                              | EINFORC<br>OR FND |                 |             | 5.               | 138 LBS.              |
|                                                                                                                                                                                                                                                                                                                                                                                                                                                                                                                                                                                                                                                                                                                                                                                                                                                                                                                                                                                                                                                                                                                                                                                                                                                                                                                                                                                                     | (FOR END BENT NO.2) 5,138 LB                 |                   |                 |             |                  |                       |
|                                                                                                                                                                                                                                                                                                                                                                                                                                                                                                                                                                                                                                                                                                                                                                                                                                                                                                                                                                                                                                                                                                                                                                                                                                                                                                                                                                                                     |                                              | ASS A C           |                 |             |                  |                       |
|                                                                                                                                                                                                                                                                                                                                                                                                                                                                                                                                                                                                                                                                                                                                                                                                                                                                                                                                                                                                                                                                                                                                                                                                                                                                                                                                                                                                     | PO                                           | UR #1 (<br>F      | CAP &<br>Part o |             |                  | 25.4 C.Y.             |
|                                                                                                                                                                                                                                                                                                                                                                                                                                                                                                                                                                                                                                                                                                                                                                                                                                                                                                                                                                                                                                                                                                                                                                                                                                                                                                                                                                                                     | PO                                           | UR #2 E           | BACKWA          | LL & l      | JPPER            | 9.7 C.Y.              |
|                                                                                                                                                                                                                                                                                                                                                                                                                                                                                                                                                                                                                                                                                                                                                                                                                                                                                                                                                                                                                                                                                                                                                                                                                                                                                                                                                                                                     |                                              |                   | PART O          |             |                  |                       |
|                                                                                                                                                                                                                                                                                                                                                                                                                                                                                                                                                                                                                                                                                                                                                                                                                                                                                                                                                                                                                                                                                                                                                                                                                                                                                                                                                                                                     | ТО                                           | TAL CLA           | SS A C          | CONCRE      | TE               | 35.1 C.Y.             |
|                                                                                                                                                                                                                                                                                                                                                                                                                                                                                                                                                                                                                                                                                                                                                                                                                                                                                                                                                                                                                                                                                                                                                                                                                                                                                                                                                                                                     |                                              | ⊃ 12 X 5          |                 |             | ΓC               |                       |
|                                                                                                                                                                                                                                                                                                                                                                                                                                                                                                                                                                                                                                                                                                                                                                                                                                                                                                                                                                                                                                                                                                                                                                                                                                                                                                                                                                                                     |                                              | 12 ^ .            |                 |             | LIN.FT           | -= 380                |
|                                                                                                                                                                                                                                                                                                                                                                                                                                                                                                                                                                                                                                                                                                                                                                                                                                                                                                                                                                                                                                                                                                                                                                                                                                                                                                                                                                                                     |                                              |                   |                 |             |                  |                       |
|                                                                                                                                                                                                                                                                                                                                                                                                                                                                                                                                                                                                                                                                                                                                                                                                                                                                                                                                                                                                                                                                                                                                                                                                                                                                                                                                                                                                     |                                              |                   |                 |             |                  |                       |
|                                                                                                                                                                                                                                                                                                                                                                                                                                                                                                                                                                                                                                                                                                                                                                                                                                                                                                                                                                                                                                                                                                                                                                                                                                                                                                                                                                                                     |                                              |                   |                 |             |                  |                       |
|                                                                                                                                                                                                                                                                                                                                                                                                                                                                                                                                                                                                                                                                                                                                                                                                                                                                                                                                                                                                                                                                                                                                                                                                                                                                                                                                                                                                     |                                              |                   |                 |             |                  |                       |
|                                                                                                                                                                                                                                                                                                                                                                                                                                                                                                                                                                                                                                                                                                                                                                                                                                                                                                                                                                                                                                                                                                                                                                                                                                                                                                                                                                                                     |                                              |                   |                 |             |                  |                       |
|                                                                                                                                                                                                                                                                                                                                                                                                                                                                                                                                                                                                                                                                                                                                                                                                                                                                                                                                                                                                                                                                                                                                                                                                                                                                                                                                                                                                     |                                              |                   |                 |             |                  |                       |
|                                                                                                                                                                                                                                                                                                                                                                                                                                                                                                                                                                                                                                                                                                                                                                                                                                                                                                                                                                                                                                                                                                                                                                                                                                                                                                                                                                                                     |                                              |                   |                 |             |                  |                       |
|                                                                                                                                                                                                                                                                                                                                                                                                                                                                                                                                                                                                                                                                                                                                                                                                                                                                                                                                                                                                                                                                                                                                                                                                                                                                                                                                                                                                     |                                              |                   |                 |             |                  |                       |
|                                                                                                                                                                                                                                                                                                                                                                                                                                                                                                                                                                                                                                                                                                                                                                                                                                                                                                                                                                                                                                                                                                                                                                                                                                                                                                                                                                                                     |                                              |                   |                 |             |                  |                       |
|                                                                                                                                                                                                                                                                                                                                                                                                                                                                                                                                                                                                                                                                                                                                                                                                                                                                                                                                                                                                                                                                                                                                                                                                                                                                                                                                                                                                     |                                              |                   |                 |             |                  |                       |
|                                                                                                                                                                                                                                                                                                                                                                                                                                                                                                                                                                                                                                                                                                                                                                                                                                                                                                                                                                                                                                                                                                                                                                                                                                                                                                                                                                                                     |                                              |                   |                 |             |                  |                       |
|                                                                                                                                                                                                                                                                                                                                                                                                                                                                                                                                                                                                                                                                                                                                                                                                                                                                                                                                                                                                                                                                                                                                                                                                                                                                                                                                                                                                     |                                              |                   |                 |             |                  |                       |
|                                                                                                                                                                                                                                                                                                                                                                                                                                                                                                                                                                                                                                                                                                                                                                                                                                                                                                                                                                                                                                                                                                                                                                                                                                                                                                                                                                                                     |                                              |                   |                 |             |                  |                       |
| DETAILS                                                                                                                                                                                                                                                                                                                                                                                                                                                                                                                                                                                                                                                                                                                                                                                                                                                                                                                                                                                                                                                                                                                                                                                                                                                                                                                                                                                             |                                              |                   |                 |             |                  |                       |
|                                                                                                                                                                                                                                                                                                                                                                                                                                                                                                                                                                                                                                                                                                                                                                                                                                                                                                                                                                                                                                                                                                                                                                                                                                                                                                                                                                                                     |                                              |                   |                 |             |                  |                       |
| STRAINT FOR END BENT #2)                                                                                                                                                                                                                                                                                                                                                                                                                                                                                                                                                                                                                                                                                                                                                                                                                                                                                                                                                                                                                                                                                                                                                                                                                                                                                                                                                                            |                                              |                   |                 |             |                  |                       |
| TECHNICAL SPECIAL PROVISIONS                                                                                                                                                                                                                                                                                                                                                                                                                                                                                                                                                                                                                                                                                                                                                                                                                                                                                                                                                                                                                                                                                                                                                                                                                                                                                                                                                                        | PROJ                                         | JECT              | NO              | R-2         | 707C             |                       |
|                                                                                                                                                                                                                                                                                                                                                                                                                                                                                                                                                                                                                                                                                                                                                                                                                                                                                                                                                                                                                                                                                                                                                                                                                                                                                                                                                                                                     |                                              |                   | evel            |             |                  |                       |
|                                                                                                                                                                                                                                                                                                                                                                                                                                                                                                                                                                                                                                                                                                                                                                                                                                                                                                                                                                                                                                                                                                                                                                                                                                                                                                                                                                                                     |                                              |                   |                 |             | 0 0              | UNTY                  |
|                                                                                                                                                                                                                                                                                                                                                                                                                                                                                                                                                                                                                                                                                                                                                                                                                                                                                                                                                                                                                                                                                                                                                                                                                                                                                                                                                                                                     | STA                                          | TION:             | 20+7            | 70.23       | 5-Y3- F          | °ОТ                   |
| THE CAROLINE                                                                                                                                                                                                                                                                                                                                                                                                                                                                                                                                                                                                                                                                                                                                                                                                                                                                                                                                                                                                                                                                                                                                                                                                                                                                                                                                                                                        |                                              |                   |                 |             |                  |                       |
| CFESS/ON T                                                                                                                                                                                                                                                                                                                                                                                                                                                                                                                                                                                                                                                                                                                                                                                                                                                                                                                                                                                                                                                                                                                                                                                                                                                                                                                                                                                          | SHEET 2                                      | 2 01 2            |                 |             |                  |                       |
| SEAL 041425                                                                                                                                                                                                                                                                                                                                                                                                                                                                                                                                                                                                                                                                                                                                                                                                                                                                                                                                                                                                                                                                                                                                                                                                                                                                                                                                                                                         |                                              |                   |                 | NORTH CAR   |                  | TION                  |
| TANGINE CONST                                                                                                                                                                                                                                                                                                                                                                                                                                                                                                                                                                                                                                                                                                                                                                                                                                                                                                                                                                                                                                                                                                                                                                                                                                                                                                                                                                                       | DEI                                          | Parime            |                 | - IRA       | NSPORTA          | IION                  |
| M. LOFTIN                                                                                                                                                                                                                                                                                                                                                                                                                                                                                                                                                                                                                                                                                                                                                                                                                                                                                                                                                                                                                                                                                                                                                                                                                                                                                                                                                                                           |                                              |                   |                 |             |                  |                       |
| DocuSigned by:                                                                                                                                                                                                                                                                                                                                                                                                                                                                                                                                                                                                                                                                                                                                                                                                                                                                                                                                                                                                                                                                                                                                                                                                                                                                                                                                                                                      |                                              | SI                | JBST            | RUCT        | URE              |                       |
| Jeff Loftus 2/6/2017                                                                                                                                                                                                                                                                                                                                                                                                                                                                                                                                                                                                                                                                                                                                                                                                                                                                                                                                                                                                                                                                                                                                                                                                                                                                                                                                                                                | SUBSTRUCTURE<br>END BENT NO.2                |                   |                 |             |                  |                       |
| FE51DC02E6794A9<br>Firm License No. C-1051                                                                                                                                                                                                                                                                                                                                                                                                                                                                                                                                                                                                                                                                                                                                                                                                                                                                                                                                                                                                                                                                                                                                                                                                                                                                                                                                                          | END BENT NO.2<br>DETAILS                     |                   |                 |             |                  |                       |
| 421 Fayetteville St,                                                                                                                                                                                                                                                                                                                                                                                                                                                                                                                                                                                                                                                                                                                                                                                                                                                                                                                                                                                                                                                                                                                                                                                                                                                                                                                                                                                |                                              |                   | ULI             | АТГ         | ى<br>ا           |                       |
| Suite 400<br>Raleigh, NC 27601                                                                                                                                                                                                                                                                                                                                                                                                                                                                                                                                                                                                                                                                                                                                                                                                                                                                                                                                                                                                                                                                                                                                                                                                                                                                                                                                                                      |                                              |                   |                 |             |                  |                       |
| T 919.380.8750<br>www.stewartinc.com                                                                                                                                                                                                                                                                                                                                                                                                                                                                                                                                                                                                                                                                                                                                                                                                                                                                                                                                                                                                                                                                                                                                                                                                                                                                                                                                                                |                                              | F                 | REVISIONS       |             |                  | SHEET NO.             |
|                                                                                                                                                                                                                                                                                                                                                                                                                                                                                                                                                                                                                                                                                                                                                                                                                                                                                                                                                                                                                                                                                                                                                                                                                                                                                                                                                                                                     | NO. BY:                                      | DATE:             |                 | BY:         | DATE:            | S4-25                 |
| EWART                                                                                                                                                                                                                                                                                                                                                                                                                                                                                                                                                                                                                                                                                                                                                                                                                                                                                                                                                                                                                                                                                                                                                                                                                                                                                                                                                                                               | 1 2                                          |                   | <u>③</u><br>4   |             |                  | total<br>sheets<br>29 |
|                                                                                                                                                                                                                                                                                                                                                                                                                                                                                                                                                                                                                                                                                                                                                                                                                                                                                                                                                                                                                                                                                                                                                                                                                                                                                                                                                                                                     | <u>/////////////////////////////////////</u> |                   | 57              |             |                  |                       |