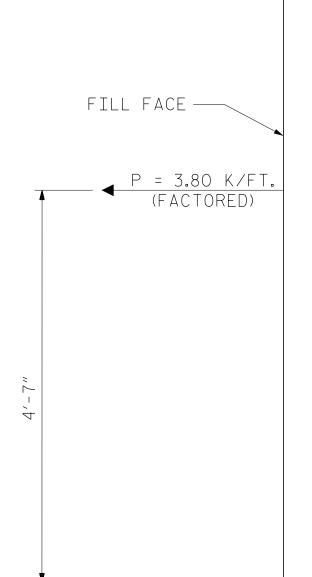

2707C\_SITE Ŷ

 $\sim$ 

\_\_\_\_\_

\_\_\_\_\_

TIE BACK D (DETAIL SHOWING TIE BACK RES FOR MSE RETAINING WALLS, SEE GEOT

|                                                                                                                                                                                                                                                                                                                                                                                                                                                                                                                                                                                                                                                                                                                                                                                                                                                                                                                                                                                                                                                                                                                                                                                                                                                                                                                                                                                                     |                                              |                   |                 |             | <u> </u>         | ·                     |
|-----------------------------------------------------------------------------------------------------------------------------------------------------------------------------------------------------------------------------------------------------------------------------------------------------------------------------------------------------------------------------------------------------------------------------------------------------------------------------------------------------------------------------------------------------------------------------------------------------------------------------------------------------------------------------------------------------------------------------------------------------------------------------------------------------------------------------------------------------------------------------------------------------------------------------------------------------------------------------------------------------------------------------------------------------------------------------------------------------------------------------------------------------------------------------------------------------------------------------------------------------------------------------------------------------------------------------------------------------------------------------------------------------|----------------------------------------------|-------------------|-----------------|-------------|------------------|-----------------------|
| ——————————————————————————————————————                                                                                                                                                                                                                                                                                                                                                                                                                                                                                                                                                                                                                                                                                                                                                                                                                                                                                                                                                                                                                                                                                                                                                                                                                                                                                                                                                              |                                              | BILL OF MATERIAL  |                 |             |                  |                       |
|                                                                                                                                                                                                                                                                                                                                                                                                                                                                                                                                                                                                                                                                                                                                                                                                                                                                                                                                                                                                                                                                                                                                                                                                                                                                                                                                                                                                     |                                              |                   | <u>EN</u>       | <u>D BI</u> |                  | 0.2                   |
| 3'' LAP HK. (1) HK.                                                                                                                                                                                                                                                                                                                                                                                                                                                                                                                                                                                                                                                                                                                                                                                                                                                                                                                                                                                                                                                                                                                                                                                                                                                                                                                                                                                 | BA<br>I B                                    |                   | SIZE<br>#10     | TYPE<br>1   | LENGTH<br>53'-7" | WEIGHT<br>1,845       |
| <u>B1 1'-5" 50'-9" 1'-5"</u>                                                                                                                                                                                                                                                                                                                                                                                                                                                                                                                                                                                                                                                                                                                                                                                                                                                                                                                                                                                                                                                                                                                                                                                                                                                                                                                                                                        |                                              |                   | #4              | STR         | 27'-6"           | 73                    |
|                                                                                                                                                                                                                                                                                                                                                                                                                                                                                                                                                                                                                                                                                                                                                                                                                                                                                                                                                                                                                                                                                                                                                                                                                                                                                                                                                                                                     | В                                            |                   | #5              | STR         | 50′-10″          | 424                   |
|                                                                                                                                                                                                                                                                                                                                                                                                                                                                                                                                                                                                                                                                                                                                                                                                                                                                                                                                                                                                                                                                                                                                                                                                                                                                                                                                                                                                     | B                                            |                   | #4              | STR<br>STR  | 26'-7"<br>2'-8"  | 142<br>23             |
| HK. HK.                                                                                                                                                                                                                                                                                                                                                                                                                                                                                                                                                                                                                                                                                                                                                                                                                                                                                                                                                                                                                                                                                                                                                                                                                                                                                                                                                                                             |                                              | 5 15              |                 | 511         | 2 0              | 2.5                   |
|                                                                                                                                                                                                                                                                                                                                                                                                                                                                                                                                                                                                                                                                                                                                                                                                                                                                                                                                                                                                                                                                                                                                                                                                                                                                                                                                                                                                     | K                                            |                   | #4              | STR         | 26'-8"           | 428                   |
| * <sup>2</sup> /12 (4)                                                                                                                                                                                                                                                                                                                                                                                                                                                                                                                                                                                                                                                                                                                                                                                                                                                                                                                                                                                                                                                                                                                                                                                                                                                                                                                                                                              | K                                            | 2 8               | #4              | STR         | 4'-5"            | 24                    |
|                                                                                                                                                                                                                                                                                                                                                                                                                                                                                                                                                                                                                                                                                                                                                                                                                                                                                                                                                                                                                                                                                                                                                                                                                                                                                                                                                                                                     | S                                            | 1 62              | #5              | 4           | 10'-10"          | 701                   |
|                                                                                                                                                                                                                                                                                                                                                                                                                                                                                                                                                                                                                                                                                                                                                                                                                                                                                                                                                                                                                                                                                                                                                                                                                                                                                                                                                                                                     | S                                            |                   | #5              | 5           | 3'-7"            | 232                   |
| <u>3″</u> <u>51</u>                                                                                                                                                                                                                                                                                                                                                                                                                                                                                                                                                                                                                                                                                                                                                                                                                                                                                                                                                                                                                                                                                                                                                                                                                                                                                                                                                                                 | S                                            | 3 32              | #4              | 6           | 6'-6"            | 139                   |
|                                                                                                                                                                                                                                                                                                                                                                                                                                                                                                                                                                                                                                                                                                                                                                                                                                                                                                                                                                                                                                                                                                                                                                                                                                                                                                                                                                                                     |                                              | 1 19              | #4              | 7           | 5′-8″            | 72                    |
| $\begin{array}{c c} 7 \\ \hline \\ 7 \\ \hline \\ 1 \\ 1$ | 52 U                                         |                   | #4              | 7           | 3'-8"            | 103                   |
| HK.                                                                                                                                                                                                                                                                                                                                                                                                                                                                                                                                                                                                                                                                                                                                                                                                                                                                                                                                                                                                                                                                                                                                                                                                                                                                                                                                                                                                 |                                              |                   |                 |             |                  |                       |
|                                                                                                                                                                                                                                                                                                                                                                                                                                                                                                                                                                                                                                                                                                                                                                                                                                                                                                                                                                                                                                                                                                                                                                                                                                                                                                                                                                                                     |                                              |                   | #5<br>#5        | STR<br>STR  | 8'-3"<br>10'-0"  | 723<br>209            |
|                                                                                                                                                                                                                                                                                                                                                                                                                                                                                                                                                                                                                                                                                                                                                                                                                                                                                                                                                                                                                                                                                                                                                                                                                                                                                                                                                                                                     | V                                            | 2 20              |                 | 511         | 10 0             | 203                   |
|                                                                                                                                                                                                                                                                                                                                                                                                                                                                                                                                                                                                                                                                                                                                                                                                                                                                                                                                                                                                                                                                                                                                                                                                                                                                                                                                                                                                     |                                              |                   |                 |             |                  |                       |
|                                                                                                                                                                                                                                                                                                                                                                                                                                                                                                                                                                                                                                                                                                                                                                                                                                                                                                                                                                                                                                                                                                                                                                                                                                                                                                                                                                                                     |                                              |                   |                 |             |                  |                       |
| R DIMENSIONS ARE OUT TO OUT.                                                                                                                                                                                                                                                                                                                                                                                                                                                                                                                                                                                                                                                                                                                                                                                                                                                                                                                                                                                                                                                                                                                                                                                                                                                                                                                                                                        |                                              |                   |                 |             |                  |                       |
|                                                                                                                                                                                                                                                                                                                                                                                                                                                                                                                                                                                                                                                                                                                                                                                                                                                                                                                                                                                                                                                                                                                                                                                                                                                                                                                                                                                                     |                                              |                   |                 |             |                  |                       |
|                                                                                                                                                                                                                                                                                                                                                                                                                                                                                                                                                                                                                                                                                                                                                                                                                                                                                                                                                                                                                                                                                                                                                                                                                                                                                                                                                                                                     |                                              |                   | тыс ст          |             |                  |                       |
|                                                                                                                                                                                                                                                                                                                                                                                                                                                                                                                                                                                                                                                                                                                                                                                                                                                                                                                                                                                                                                                                                                                                                                                                                                                                                                                                                                                                     |                                              | EINFORC<br>OR FND |                 |             | 5.               | 138 LBS.              |
|                                                                                                                                                                                                                                                                                                                                                                                                                                                                                                                                                                                                                                                                                                                                                                                                                                                                                                                                                                                                                                                                                                                                                                                                                                                                                                                                                                                                     | (FOR END BENT NO.2) 5,138 LB                 |                   |                 |             |                  |                       |
|                                                                                                                                                                                                                                                                                                                                                                                                                                                                                                                                                                                                                                                                                                                                                                                                                                                                                                                                                                                                                                                                                                                                                                                                                                                                                                                                                                                                     |                                              | ASS A C           |                 |             |                  |                       |
|                                                                                                                                                                                                                                                                                                                                                                                                                                                                                                                                                                                                                                                                                                                                                                                                                                                                                                                                                                                                                                                                                                                                                                                                                                                                                                                                                                                                     | PO                                           | UR #1 (<br>F      | CAP &<br>Part o |             |                  | 25.4 C.Y.             |
|                                                                                                                                                                                                                                                                                                                                                                                                                                                                                                                                                                                                                                                                                                                                                                                                                                                                                                                                                                                                                                                                                                                                                                                                                                                                                                                                                                                                     | PO                                           | UR #2 E           | BACKWA          | LL & l      | JPPER            | 9.7 C.Y.              |
|                                                                                                                                                                                                                                                                                                                                                                                                                                                                                                                                                                                                                                                                                                                                                                                                                                                                                                                                                                                                                                                                                                                                                                                                                                                                                                                                                                                                     |                                              |                   | PART O          |             |                  |                       |
|                                                                                                                                                                                                                                                                                                                                                                                                                                                                                                                                                                                                                                                                                                                                                                                                                                                                                                                                                                                                                                                                                                                                                                                                                                                                                                                                                                                                     | ТО                                           | TAL CLA           | SS A C          | CONCRE      | TE               | 35.1 C.Y.             |
|                                                                                                                                                                                                                                                                                                                                                                                                                                                                                                                                                                                                                                                                                                                                                                                                                                                                                                                                                                                                                                                                                                                                                                                                                                                                                                                                                                                                     |                                              | ⊃ 12 X 5          |                 |             | ΓC               |                       |
|                                                                                                                                                                                                                                                                                                                                                                                                                                                                                                                                                                                                                                                                                                                                                                                                                                                                                                                                                                                                                                                                                                                                                                                                                                                                                                                                                                                                     |                                              | 12 ^ .            |                 |             | LIN.FT           | -= 380                |
|                                                                                                                                                                                                                                                                                                                                                                                                                                                                                                                                                                                                                                                                                                                                                                                                                                                                                                                                                                                                                                                                                                                                                                                                                                                                                                                                                                                                     |                                              |                   |                 |             |                  |                       |
|                                                                                                                                                                                                                                                                                                                                                                                                                                                                                                                                                                                                                                                                                                                                                                                                                                                                                                                                                                                                                                                                                                                                                                                                                                                                                                                                                                                                     |                                              |                   |                 |             |                  |                       |
|                                                                                                                                                                                                                                                                                                                                                                                                                                                                                                                                                                                                                                                                                                                                                                                                                                                                                                                                                                                                                                                                                                                                                                                                                                                                                                                                                                                                     |                                              |                   |                 |             |                  |                       |
|                                                                                                                                                                                                                                                                                                                                                                                                                                                                                                                                                                                                                                                                                                                                                                                                                                                                                                                                                                                                                                                                                                                                                                                                                                                                                                                                                                                                     |                                              |                   |                 |             |                  |                       |
|                                                                                                                                                                                                                                                                                                                                                                                                                                                                                                                                                                                                                                                                                                                                                                                                                                                                                                                                                                                                                                                                                                                                                                                                                                                                                                                                                                                                     |                                              |                   |                 |             |                  |                       |
|                                                                                                                                                                                                                                                                                                                                                                                                                                                                                                                                                                                                                                                                                                                                                                                                                                                                                                                                                                                                                                                                                                                                                                                                                                                                                                                                                                                                     |                                              |                   |                 |             |                  |                       |
|                                                                                                                                                                                                                                                                                                                                                                                                                                                                                                                                                                                                                                                                                                                                                                                                                                                                                                                                                                                                                                                                                                                                                                                                                                                                                                                                                                                                     |                                              |                   |                 |             |                  |                       |
|                                                                                                                                                                                                                                                                                                                                                                                                                                                                                                                                                                                                                                                                                                                                                                                                                                                                                                                                                                                                                                                                                                                                                                                                                                                                                                                                                                                                     |                                              |                   |                 |             |                  |                       |
|                                                                                                                                                                                                                                                                                                                                                                                                                                                                                                                                                                                                                                                                                                                                                                                                                                                                                                                                                                                                                                                                                                                                                                                                                                                                                                                                                                                                     |                                              |                   |                 |             |                  |                       |
|                                                                                                                                                                                                                                                                                                                                                                                                                                                                                                                                                                                                                                                                                                                                                                                                                                                                                                                                                                                                                                                                                                                                                                                                                                                                                                                                                                                                     |                                              |                   |                 |             |                  |                       |
|                                                                                                                                                                                                                                                                                                                                                                                                                                                                                                                                                                                                                                                                                                                                                                                                                                                                                                                                                                                                                                                                                                                                                                                                                                                                                                                                                                                                     |                                              |                   |                 |             |                  |                       |
|                                                                                                                                                                                                                                                                                                                                                                                                                                                                                                                                                                                                                                                                                                                                                                                                                                                                                                                                                                                                                                                                                                                                                                                                                                                                                                                                                                                                     |                                              |                   |                 |             |                  |                       |
|                                                                                                                                                                                                                                                                                                                                                                                                                                                                                                                                                                                                                                                                                                                                                                                                                                                                                                                                                                                                                                                                                                                                                                                                                                                                                                                                                                                                     |                                              |                   |                 |             |                  |                       |
| DETAILS                                                                                                                                                                                                                                                                                                                                                                                                                                                                                                                                                                                                                                                                                                                                                                                                                                                                                                                                                                                                                                                                                                                                                                                                                                                                                                                                                                                             |                                              |                   |                 |             |                  |                       |
|                                                                                                                                                                                                                                                                                                                                                                                                                                                                                                                                                                                                                                                                                                                                                                                                                                                                                                                                                                                                                                                                                                                                                                                                                                                                                                                                                                                                     |                                              |                   |                 |             |                  |                       |
| STRAINT FOR END BENT #2)                                                                                                                                                                                                                                                                                                                                                                                                                                                                                                                                                                                                                                                                                                                                                                                                                                                                                                                                                                                                                                                                                                                                                                                                                                                                                                                                                                            |                                              |                   |                 |             |                  |                       |
| TECHNICAL SPECIAL PROVISIONS                                                                                                                                                                                                                                                                                                                                                                                                                                                                                                                                                                                                                                                                                                                                                                                                                                                                                                                                                                                                                                                                                                                                                                                                                                                                                                                                                                        | PROJ                                         | JECT              | NO              | R-2         | 707C             |                       |
|                                                                                                                                                                                                                                                                                                                                                                                                                                                                                                                                                                                                                                                                                                                                                                                                                                                                                                                                                                                                                                                                                                                                                                                                                                                                                                                                                                                                     |                                              |                   | evel            |             |                  |                       |
|                                                                                                                                                                                                                                                                                                                                                                                                                                                                                                                                                                                                                                                                                                                                                                                                                                                                                                                                                                                                                                                                                                                                                                                                                                                                                                                                                                                                     |                                              |                   |                 |             | 0 0              | UNTY                  |
|                                                                                                                                                                                                                                                                                                                                                                                                                                                                                                                                                                                                                                                                                                                                                                                                                                                                                                                                                                                                                                                                                                                                                                                                                                                                                                                                                                                                     | STA                                          | TION:             | 20+7            | 70.23       | 5-Y3- F          | °ОТ                   |
| THE CAROLINE                                                                                                                                                                                                                                                                                                                                                                                                                                                                                                                                                                                                                                                                                                                                                                                                                                                                                                                                                                                                                                                                                                                                                                                                                                                                                                                                                                                        |                                              |                   |                 |             |                  |                       |
| CFESS/ON T                                                                                                                                                                                                                                                                                                                                                                                                                                                                                                                                                                                                                                                                                                                                                                                                                                                                                                                                                                                                                                                                                                                                                                                                                                                                                                                                                                                          | SHEET 2                                      | 2 01 2            |                 |             |                  |                       |
| SEAL 041425                                                                                                                                                                                                                                                                                                                                                                                                                                                                                                                                                                                                                                                                                                                                                                                                                                                                                                                                                                                                                                                                                                                                                                                                                                                                                                                                                                                         |                                              |                   |                 | NORTH CAR   |                  | TION                  |
| TANGINE CONST                                                                                                                                                                                                                                                                                                                                                                                                                                                                                                                                                                                                                                                                                                                                                                                                                                                                                                                                                                                                                                                                                                                                                                                                                                                                                                                                                                                       | DEI                                          | Parime            |                 | - IRA       | NSPORTA          | IION                  |
| M. LOFTIN                                                                                                                                                                                                                                                                                                                                                                                                                                                                                                                                                                                                                                                                                                                                                                                                                                                                                                                                                                                                                                                                                                                                                                                                                                                                                                                                                                                           |                                              |                   |                 |             |                  |                       |
| DocuSigned by:                                                                                                                                                                                                                                                                                                                                                                                                                                                                                                                                                                                                                                                                                                                                                                                                                                                                                                                                                                                                                                                                                                                                                                                                                                                                                                                                                                                      |                                              | SI                | JBST            | RUCT        | URE              |                       |
| Jeff Loftus 2/6/2017                                                                                                                                                                                                                                                                                                                                                                                                                                                                                                                                                                                                                                                                                                                                                                                                                                                                                                                                                                                                                                                                                                                                                                                                                                                                                                                                                                                | SUBSTRUCTURE<br>END BENT NO.2                |                   |                 |             |                  |                       |
| FE51DC02E6794A9<br>Firm License No. C-1051                                                                                                                                                                                                                                                                                                                                                                                                                                                                                                                                                                                                                                                                                                                                                                                                                                                                                                                                                                                                                                                                                                                                                                                                                                                                                                                                                          | END BENT NO.2<br>DETAILS                     |                   |                 |             |                  |                       |
| 421 Fayetteville St,                                                                                                                                                                                                                                                                                                                                                                                                                                                                                                                                                                                                                                                                                                                                                                                                                                                                                                                                                                                                                                                                                                                                                                                                                                                                                                                                                                                |                                              |                   | ULI             | АТГ         | ى<br>ا           |                       |
| Suite 400<br>Raleigh, NC 27601                                                                                                                                                                                                                                                                                                                                                                                                                                                                                                                                                                                                                                                                                                                                                                                                                                                                                                                                                                                                                                                                                                                                                                                                                                                                                                                                                                      |                                              |                   |                 |             |                  |                       |
| T 919.380.8750<br>www.stewartinc.com                                                                                                                                                                                                                                                                                                                                                                                                                                                                                                                                                                                                                                                                                                                                                                                                                                                                                                                                                                                                                                                                                                                                                                                                                                                                                                                                                                |                                              | F                 | REVISIONS       |             |                  | SHEET NO.             |
|                                                                                                                                                                                                                                                                                                                                                                                                                                                                                                                                                                                                                                                                                                                                                                                                                                                                                                                                                                                                                                                                                                                                                                                                                                                                                                                                                                                                     | NO. BY:                                      | DATE:             |                 | BY:         | DATE:            | S4-25                 |
| EWART                                                                                                                                                                                                                                                                                                                                                                                                                                                                                                                                                                                                                                                                                                                                                                                                                                                                                                                                                                                                                                                                                                                                                                                                                                                                                                                                                                                               | 1 2                                          |                   | <u>③</u><br>4   |             |                  | total<br>sheets<br>29 |
|                                                                                                                                                                                                                                                                                                                                                                                                                                                                                                                                                                                                                                                                                                                                                                                                                                                                                                                                                                                                                                                                                                                                                                                                                                                                                                                                                                                                     | <u>/////////////////////////////////////</u> |                   | 57              |             |                  |                       |