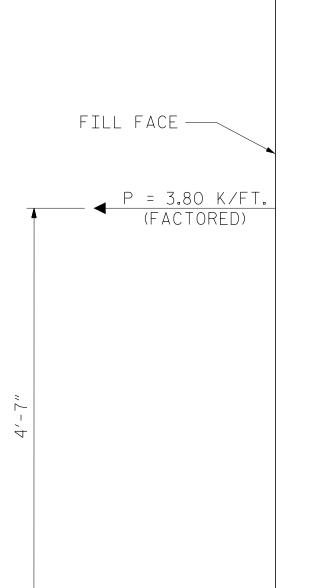

2707C\_SITE Ŷ

 $\sim$ 

\_\_\_\_\_

\_\_\_\_\_

TIE BACK D (DETAIL SHOWING TIE BACK RES FOR MSE RETAINING WALLS, SEE GEOT

|                                                                                                                                                                                                                                                                                                                                                                                                                                                                                                                                                                                                                                                                                                                                                                                                                                                                                                                                                                                                                                                                                                                                                                                                                                                                                                                                                                                                     |                                              |                   |                 |             | <u> </u>         | ·                     |
|-----------------------------------------------------------------------------------------------------------------------------------------------------------------------------------------------------------------------------------------------------------------------------------------------------------------------------------------------------------------------------------------------------------------------------------------------------------------------------------------------------------------------------------------------------------------------------------------------------------------------------------------------------------------------------------------------------------------------------------------------------------------------------------------------------------------------------------------------------------------------------------------------------------------------------------------------------------------------------------------------------------------------------------------------------------------------------------------------------------------------------------------------------------------------------------------------------------------------------------------------------------------------------------------------------------------------------------------------------------------------------------------------------|----------------------------------------------|-------------------|-----------------|-------------|------------------|-----------------------|
| ——————————————————————————————————————                                                                                                                                                                                                                                                                                                                                                                                                                                                                                                                                                                                                                                                                                                                                                                                                                                                                                                                                                                                                                                                                                                                                                                                                                                                                                                                                                              |                                              | BILL OF MATERIAL  |                 |             |                  |                       |
|                                                                                                                                                                                                                                                                                                                                                                                                                                                                                                                                                                                                                                                                                                                                                                                                                                                                                                                                                                                                                                                                                                                                                                                                                                                                                                                                                                                                     |                                              |                   | <u>EN</u>       | <u>D BI</u> |                  | 0.2                   |
| 3'' LAP HK. (1) HK.                                                                                                                                                                                                                                                                                                                                                                                                                                                                                                                                                                                                                                                                                                                                                                                                                                                                                                                                                                                                                                                                                                                                                                                                                                                                                                                                                                                 | BA<br>I B                                    |                   | SIZE<br>#10     | TYPE<br>1   | LENGTH<br>53'-7" | WEIGHT<br>1,845       |
| <u>B1 1'-5" 50'-9" 1'-5"</u>                                                                                                                                                                                                                                                                                                                                                                                                                                                                                                                                                                                                                                                                                                                                                                                                                                                                                                                                                                                                                                                                                                                                                                                                                                                                                                                                                                        |                                              |                   | #4              | STR         | 27'-6"           | 73                    |
|                                                                                                                                                                                                                                                                                                                                                                                                                                                                                                                                                                                                                                                                                                                                                                                                                                                                                                                                                                                                                                                                                                                                                                                                                                                                                                                                                                                                     | В                                            |                   | #5              | STR         | 50′-10″          | 424                   |
|                                                                                                                                                                                                                                                                                                                                                                                                                                                                                                                                                                                                                                                                                                                                                                                                                                                                                                                                                                                                                                                                                                                                                                                                                                                                                                                                                                                                     | B                                            |                   | #4              | STR<br>STR  | 26'-7"<br>2'-8"  | 142<br>23             |
| HK. HK.                                                                                                                                                                                                                                                                                                                                                                                                                                                                                                                                                                                                                                                                                                                                                                                                                                                                                                                                                                                                                                                                                                                                                                                                                                                                                                                                                                                             |                                              | 5 15              |                 | 511         | 2 0              | 2.5                   |
|                                                                                                                                                                                                                                                                                                                                                                                                                                                                                                                                                                                                                                                                                                                                                                                                                                                                                                                                                                                                                                                                                                                                                                                                                                                                                                                                                                                                     | K                                            |                   | #4              | STR         | 26'-8"           | 428                   |
| * <sup>2</sup> /12 (4)                                                                                                                                                                                                                                                                                                                                                                                                                                                                                                                                                                                                                                                                                                                                                                                                                                                                                                                                                                                                                                                                                                                                                                                                                                                                                                                                                                              | K                                            | 2 8               | #4              | STR         | 4'-5"            | 24                    |
|                                                                                                                                                                                                                                                                                                                                                                                                                                                                                                                                                                                                                                                                                                                                                                                                                                                                                                                                                                                                                                                                                                                                                                                                                                                                                                                                                                                                     | S                                            | 1 62              | #5              | 4           | 10'-10"          | 701                   |
|                                                                                                                                                                                                                                                                                                                                                                                                                                                                                                                                                                                                                                                                                                                                                                                                                                                                                                                                                                                                                                                                                                                                                                                                                                                                                                                                                                                                     | S                                            |                   | #5              | 5           | 3'-7"            | 232                   |
| <u>3″</u> <u>51</u>                                                                                                                                                                                                                                                                                                                                                                                                                                                                                                                                                                                                                                                                                                                                                                                                                                                                                                                                                                                                                                                                                                                                                                                                                                                                                                                                                                                 | S                                            | 3 32              | #4              | 6           | 6'-6"            | 139                   |
|                                                                                                                                                                                                                                                                                                                                                                                                                                                                                                                                                                                                                                                                                                                                                                                                                                                                                                                                                                                                                                                                                                                                                                                                                                                                                                                                                                                                     |                                              | 1 19              | #4              | 7           | 5′-8″            | 72                    |
| $\begin{array}{c c} 7 \\ \hline \\ 7 \\ \hline \\ 1 \\ 1$ | 52 U                                         |                   | #4              | 7           | 3'-8"            | 103                   |
| HK.                                                                                                                                                                                                                                                                                                                                                                                                                                                                                                                                                                                                                                                                                                                                                                                                                                                                                                                                                                                                                                                                                                                                                                                                                                                                                                                                                                                                 |                                              |                   |                 |             |                  |                       |
|                                                                                                                                                                                                                                                                                                                                                                                                                                                                                                                                                                                                                                                                                                                                                                                                                                                                                                                                                                                                                                                                                                                                                                                                                                                                                                                                                                                                     |                                              |                   | #5<br>#5        | STR<br>STR  | 8'-3"<br>10'-0"  | 723<br>209            |
|                                                                                                                                                                                                                                                                                                                                                                                                                                                                                                                                                                                                                                                                                                                                                                                                                                                                                                                                                                                                                                                                                                                                                                                                                                                                                                                                                                                                     | V                                            | 2 20              |                 | 511         | 10 0             | 203                   |
|                                                                                                                                                                                                                                                                                                                                                                                                                                                                                                                                                                                                                                                                                                                                                                                                                                                                                                                                                                                                                                                                                                                                                                                                                                                                                                                                                                                                     |                                              |                   |                 |             |                  |                       |
|                                                                                                                                                                                                                                                                                                                                                                                                                                                                                                                                                                                                                                                                                                                                                                                                                                                                                                                                                                                                                                                                                                                                                                                                                                                                                                                                                                                                     |                                              |                   |                 |             |                  |                       |
| R DIMENSIONS ARE OUT TO OUT.                                                                                                                                                                                                                                                                                                                                                                                                                                                                                                                                                                                                                                                                                                                                                                                                                                                                                                                                                                                                                                                                                                                                                                                                                                                                                                                                                                        |                                              |                   |                 |             |                  |                       |
|                                                                                                                                                                                                                                                                                                                                                                                                                                                                                                                                                                                                                                                                                                                                                                                                                                                                                                                                                                                                                                                                                                                                                                                                                                                                                                                                                                                                     |                                              |                   |                 |             |                  |                       |
|                                                                                                                                                                                                                                                                                                                                                                                                                                                                                                                                                                                                                                                                                                                                                                                                                                                                                                                                                                                                                                                                                                                                                                                                                                                                                                                                                                                                     |                                              |                   | тыс ст          |             |                  |                       |
|                                                                                                                                                                                                                                                                                                                                                                                                                                                                                                                                                                                                                                                                                                                                                                                                                                                                                                                                                                                                                                                                                                                                                                                                                                                                                                                                                                                                     |                                              | EINFORC<br>OR FND |                 |             | 5.               | 138 LBS.              |
|                                                                                                                                                                                                                                                                                                                                                                                                                                                                                                                                                                                                                                                                                                                                                                                                                                                                                                                                                                                                                                                                                                                                                                                                                                                                                                                                                                                                     | (FOR END BENT NO.2) 5,138 LB                 |                   |                 |             |                  |                       |
|                                                                                                                                                                                                                                                                                                                                                                                                                                                                                                                                                                                                                                                                                                                                                                                                                                                                                                                                                                                                                                                                                                                                                                                                                                                                                                                                                                                                     |                                              | ASS A C           |                 |             |                  |                       |
|                                                                                                                                                                                                                                                                                                                                                                                                                                                                                                                                                                                                                                                                                                                                                                                                                                                                                                                                                                                                                                                                                                                                                                                                                                                                                                                                                                                                     | PO                                           | UR #1 (<br>F      | CAP &<br>Part o |             |                  | 25.4 C.Y.             |
|                                                                                                                                                                                                                                                                                                                                                                                                                                                                                                                                                                                                                                                                                                                                                                                                                                                                                                                                                                                                                                                                                                                                                                                                                                                                                                                                                                                                     | PO                                           | UR #2 E           | BACKWA          | LL & l      | JPPER            | 9.7 C.Y.              |
|                                                                                                                                                                                                                                                                                                                                                                                                                                                                                                                                                                                                                                                                                                                                                                                                                                                                                                                                                                                                                                                                                                                                                                                                                                                                                                                                                                                                     |                                              |                   | PART O          |             |                  |                       |
|                                                                                                                                                                                                                                                                                                                                                                                                                                                                                                                                                                                                                                                                                                                                                                                                                                                                                                                                                                                                                                                                                                                                                                                                                                                                                                                                                                                                     | ТО                                           | TAL CLA           | SS A C          | CONCRE      | TE               | 35.1 C.Y.             |
|                                                                                                                                                                                                                                                                                                                                                                                                                                                                                                                                                                                                                                                                                                                                                                                                                                                                                                                                                                                                                                                                                                                                                                                                                                                                                                                                                                                                     |                                              | ⊃ 12 X 5          |                 |             | ΓC               |                       |
|                                                                                                                                                                                                                                                                                                                                                                                                                                                                                                                                                                                                                                                                                                                                                                                                                                                                                                                                                                                                                                                                                                                                                                                                                                                                                                                                                                                                     |                                              | 12 ^ .            |                 |             | LIN.FT           | -= 380                |
|                                                                                                                                                                                                                                                                                                                                                                                                                                                                                                                                                                                                                                                                                                                                                                                                                                                                                                                                                                                                                                                                                                                                                                                                                                                                                                                                                                                                     |                                              |                   |                 |             |                  |                       |
|                                                                                                                                                                                                                                                                                                                                                                                                                                                                                                                                                                                                                                                                                                                                                                                                                                                                                                                                                                                                                                                                                                                                                                                                                                                                                                                                                                                                     |                                              |                   |                 |             |                  |                       |
|                                                                                                                                                                                                                                                                                                                                                                                                                                                                                                                                                                                                                                                                                                                                                                                                                                                                                                                                                                                                                                                                                                                                                                                                                                                                                                                                                                                                     |                                              |                   |                 |             |                  |                       |
|                                                                                                                                                                                                                                                                                                                                                                                                                                                                                                                                                                                                                                                                                                                                                                                                                                                                                                                                                                                                                                                                                                                                                                                                                                                                                                                                                                                                     |                                              |                   |                 |             |                  |                       |
|                                                                                                                                                                                                                                                                                                                                                                                                                                                                                                                                                                                                                                                                                                                                                                                                                                                                                                                                                                                                                                                                                                                                                                                                                                                                                                                                                                                                     |                                              |                   |                 |             |                  |                       |
|                                                                                                                                                                                                                                                                                                                                                                                                                                                                                                                                                                                                                                                                                                                                                                                                                                                                                                                                                                                                                                                                                                                                                                                                                                                                                                                                                                                                     |                                              |                   |                 |             |                  |                       |
|                                                                                                                                                                                                                                                                                                                                                                                                                                                                                                                                                                                                                                                                                                                                                                                                                                                                                                                                                                                                                                                                                                                                                                                                                                                                                                                                                                                                     |                                              |                   |                 |             |                  |                       |
|                                                                                                                                                                                                                                                                                                                                                                                                                                                                                                                                                                                                                                                                                                                                                                                                                                                                                                                                                                                                                                                                                                                                                                                                                                                                                                                                                                                                     |                                              |                   |                 |             |                  |                       |
|                                                                                                                                                                                                                                                                                                                                                                                                                                                                                                                                                                                                                                                                                                                                                                                                                                                                                                                                                                                                                                                                                                                                                                                                                                                                                                                                                                                                     |                                              |                   |                 |             |                  |                       |
|                                                                                                                                                                                                                                                                                                                                                                                                                                                                                                                                                                                                                                                                                                                                                                                                                                                                                                                                                                                                                                                                                                                                                                                                                                                                                                                                                                                                     |                                              |                   |                 |             |                  |                       |
|                                                                                                                                                                                                                                                                                                                                                                                                                                                                                                                                                                                                                                                                                                                                                                                                                                                                                                                                                                                                                                                                                                                                                                                                                                                                                                                                                                                                     |                                              |                   |                 |             |                  |                       |
|                                                                                                                                                                                                                                                                                                                                                                                                                                                                                                                                                                                                                                                                                                                                                                                                                                                                                                                                                                                                                                                                                                                                                                                                                                                                                                                                                                                                     |                                              |                   |                 |             |                  |                       |
|                                                                                                                                                                                                                                                                                                                                                                                                                                                                                                                                                                                                                                                                                                                                                                                                                                                                                                                                                                                                                                                                                                                                                                                                                                                                                                                                                                                                     |                                              |                   |                 |             |                  |                       |
| DETAILS                                                                                                                                                                                                                                                                                                                                                                                                                                                                                                                                                                                                                                                                                                                                                                                                                                                                                                                                                                                                                                                                                                                                                                                                                                                                                                                                                                                             |                                              |                   |                 |             |                  |                       |
|                                                                                                                                                                                                                                                                                                                                                                                                                                                                                                                                                                                                                                                                                                                                                                                                                                                                                                                                                                                                                                                                                                                                                                                                                                                                                                                                                                                                     |                                              |                   |                 |             |                  |                       |
| STRAINT FOR END BENT #2)                                                                                                                                                                                                                                                                                                                                                                                                                                                                                                                                                                                                                                                                                                                                                                                                                                                                                                                                                                                                                                                                                                                                                                                                                                                                                                                                                                            |                                              |                   |                 |             |                  |                       |
| TECHNICAL SPECIAL PROVISIONS                                                                                                                                                                                                                                                                                                                                                                                                                                                                                                                                                                                                                                                                                                                                                                                                                                                                                                                                                                                                                                                                                                                                                                                                                                                                                                                                                                        | PROJ                                         | JECT              | NO              | R-2         | 707C             |                       |
|                                                                                                                                                                                                                                                                                                                                                                                                                                                                                                                                                                                                                                                                                                                                                                                                                                                                                                                                                                                                                                                                                                                                                                                                                                                                                                                                                                                                     |                                              |                   | evel            |             |                  |                       |
|                                                                                                                                                                                                                                                                                                                                                                                                                                                                                                                                                                                                                                                                                                                                                                                                                                                                                                                                                                                                                                                                                                                                                                                                                                                                                                                                                                                                     |                                              |                   |                 |             | 0 0              | UNTY                  |
|                                                                                                                                                                                                                                                                                                                                                                                                                                                                                                                                                                                                                                                                                                                                                                                                                                                                                                                                                                                                                                                                                                                                                                                                                                                                                                                                                                                                     | STA                                          | TION:             | 20+7            | 70.23       | 5-Y3- F          | °ОТ                   |
| THE CAROLINE                                                                                                                                                                                                                                                                                                                                                                                                                                                                                                                                                                                                                                                                                                                                                                                                                                                                                                                                                                                                                                                                                                                                                                                                                                                                                                                                                                                        |                                              |                   |                 |             |                  |                       |
| CFESS/ON T                                                                                                                                                                                                                                                                                                                                                                                                                                                                                                                                                                                                                                                                                                                                                                                                                                                                                                                                                                                                                                                                                                                                                                                                                                                                                                                                                                                          | SHEET 2                                      | 2 01 2            |                 |             |                  |                       |
| SEAL 041425                                                                                                                                                                                                                                                                                                                                                                                                                                                                                                                                                                                                                                                                                                                                                                                                                                                                                                                                                                                                                                                                                                                                                                                                                                                                                                                                                                                         |                                              |                   |                 | NORTH CAR   |                  | TION                  |
| TANGINE CONST                                                                                                                                                                                                                                                                                                                                                                                                                                                                                                                                                                                                                                                                                                                                                                                                                                                                                                                                                                                                                                                                                                                                                                                                                                                                                                                                                                                       | DEI                                          | Parime            |                 | - IRA       | NSPORTA          | IION                  |
| M. LOFTIN                                                                                                                                                                                                                                                                                                                                                                                                                                                                                                                                                                                                                                                                                                                                                                                                                                                                                                                                                                                                                                                                                                                                                                                                                                                                                                                                                                                           |                                              |                   |                 |             |                  |                       |
| DocuSigned by:                                                                                                                                                                                                                                                                                                                                                                                                                                                                                                                                                                                                                                                                                                                                                                                                                                                                                                                                                                                                                                                                                                                                                                                                                                                                                                                                                                                      |                                              | SI                | JBST            | RUCT        | URE              |                       |
| Jeff Loftus 2/6/2017                                                                                                                                                                                                                                                                                                                                                                                                                                                                                                                                                                                                                                                                                                                                                                                                                                                                                                                                                                                                                                                                                                                                                                                                                                                                                                                                                                                | SUBSTRUCTURE<br>END BENT NO.2                |                   |                 |             |                  |                       |
| FE51DC02E6794A9<br>Firm License No. C-1051                                                                                                                                                                                                                                                                                                                                                                                                                                                                                                                                                                                                                                                                                                                                                                                                                                                                                                                                                                                                                                                                                                                                                                                                                                                                                                                                                          | END BENT NO.2<br>DETAILS                     |                   |                 |             |                  |                       |
| 421 Fayetteville St,                                                                                                                                                                                                                                                                                                                                                                                                                                                                                                                                                                                                                                                                                                                                                                                                                                                                                                                                                                                                                                                                                                                                                                                                                                                                                                                                                                                |                                              |                   | ULI             | АТГ         | ى<br>ا           |                       |
| Suite 400<br>Raleigh, NC 27601                                                                                                                                                                                                                                                                                                                                                                                                                                                                                                                                                                                                                                                                                                                                                                                                                                                                                                                                                                                                                                                                                                                                                                                                                                                                                                                                                                      |                                              |                   |                 |             |                  |                       |
| T 919.380.8750<br>www.stewartinc.com                                                                                                                                                                                                                                                                                                                                                                                                                                                                                                                                                                                                                                                                                                                                                                                                                                                                                                                                                                                                                                                                                                                                                                                                                                                                                                                                                                |                                              | F                 | REVISIONS       |             |                  | SHEET NO.             |
|                                                                                                                                                                                                                                                                                                                                                                                                                                                                                                                                                                                                                                                                                                                                                                                                                                                                                                                                                                                                                                                                                                                                                                                                                                                                                                                                                                                                     | NO. BY:                                      | DATE:             |                 | BY:         | DATE:            | S4-25                 |
| EWART                                                                                                                                                                                                                                                                                                                                                                                                                                                                                                                                                                                                                                                                                                                                                                                                                                                                                                                                                                                                                                                                                                                                                                                                                                                                                                                                                                                               | 1 2                                          |                   | <u>③</u><br>4   |             |                  | total<br>sheets<br>29 |
|                                                                                                                                                                                                                                                                                                                                                                                                                                                                                                                                                                                                                                                                                                                                                                                                                                                                                                                                                                                                                                                                                                                                                                                                                                                                                                                                                                                                     | <u>/////////////////////////////////////</u> |                   | 57              |             |                  |                       |