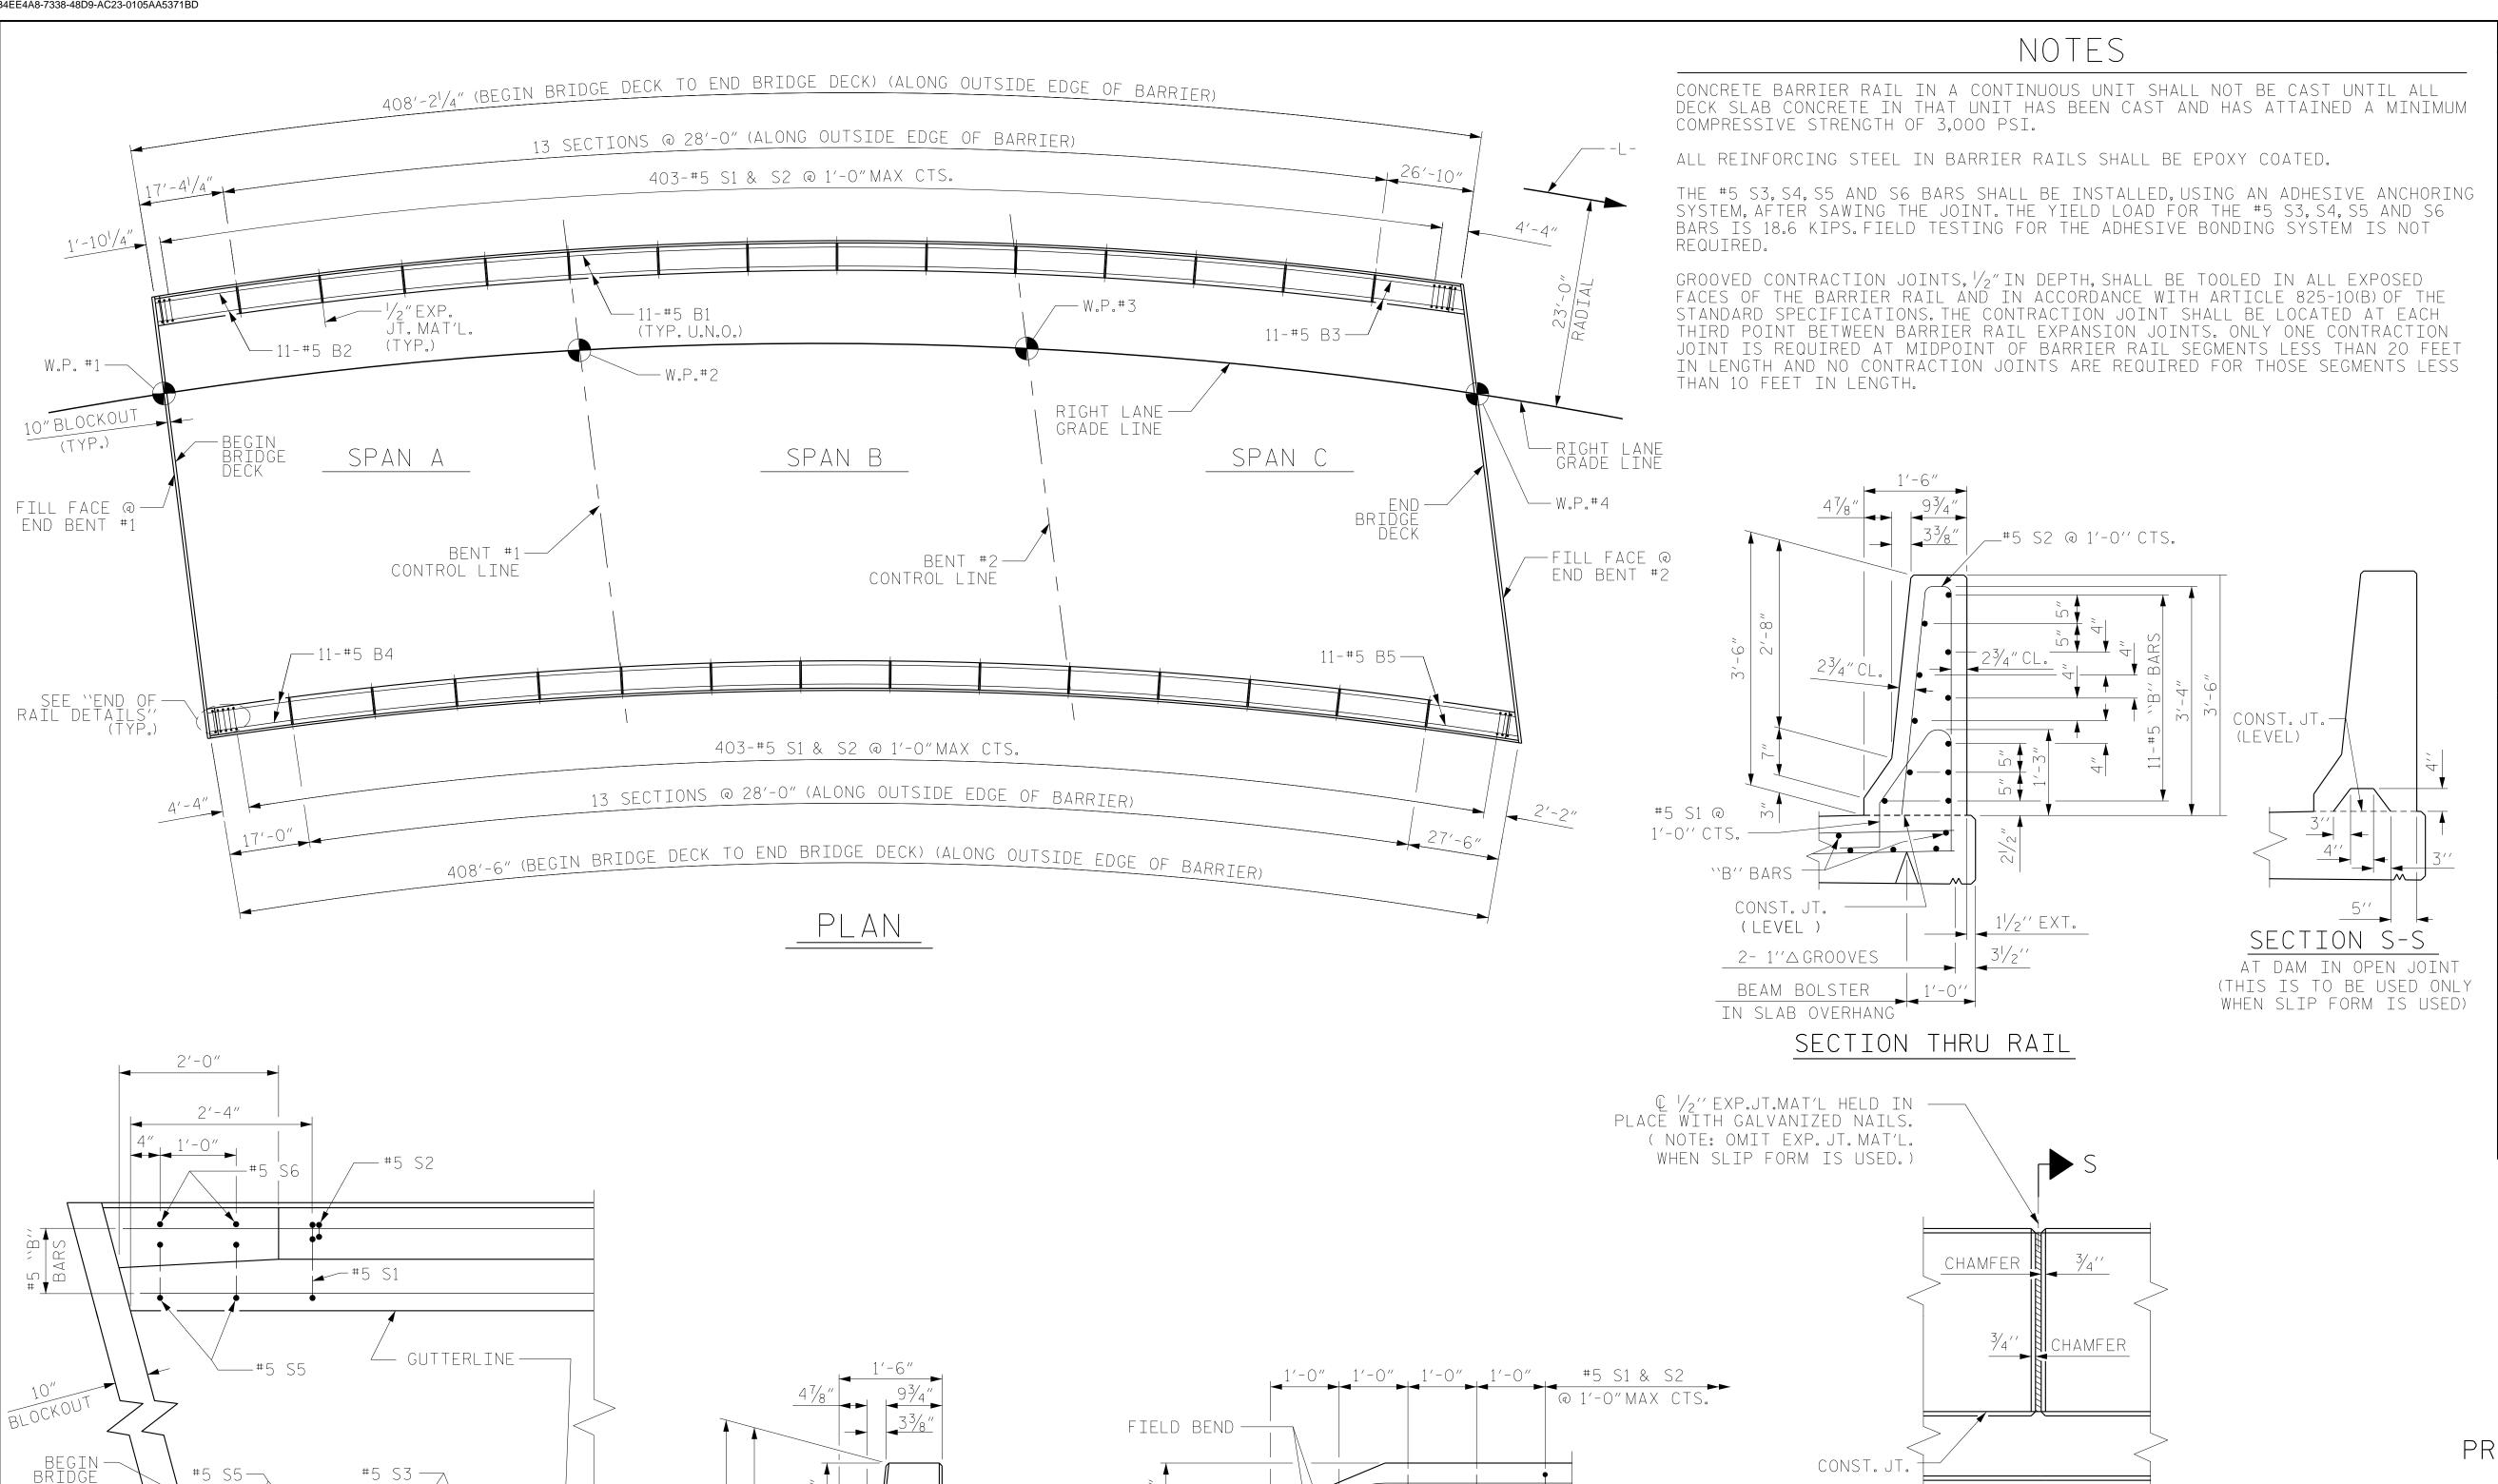

#5 S5-OR #5 S6

- CONST.JT. (LEVEL)

END OF RAIL DETAILS

FOR ADHESIVE ANCHORING AT SAWED JOINTS

END VIEW

BAR TYPES 83/4" 8′′ 2 5<sup>1</sup>/<sub>2</sub>" 4<sup>1</sup>/<sub>4</sub>" S3 **3**<sup>1</sup>/<sub>4</sub>″ S5

ALL BAR DIMENSIONS ARE OUT TO OUT BILL OF MATERIAL

| FOR CONCRETE BARRIER RAIL ONLY |     |      |      |         |        |
|--------------------------------|-----|------|------|---------|--------|
| BAR                            | NO. | SIZE | TYPE | LENGTH  | WEIGHT |
| <b>*</b> B1                    | 286 | #5   | STR  | 27'-8'' | 8253   |
| <b></b> ₩ B2                   | 11  | #5   | STR  | 17'-0'' | 195    |
| <b></b> ₩ B3                   | 11  | #5   | STR  | 26′-6′′ | 304    |
| * B4                           | 11  | #5   | STR  | 16'-8'' | 191    |
| <b></b> ₩ B5                   | 11  | #5   | STR  | 27'-2'' | 312    |
|                                |     |      |      |         |        |
| * S1                           | 806 | #5   | 1    | 4'-8''  | 3923   |
| <b>*</b> S2                    | 806 | #5   | 2    | 7'-0''  | 5885   |
| <b>*</b> S3                    | 4   | #5   | 3    | 4'-2''  | 17     |
| <b>*</b> S4                    | 4   | #5   | STR  | 4'-0''  | 17     |
| <b>*</b> S5                    | 8   | #5   | 3    | 3′-5′′  | 29     |
| <b>*</b> S6                    | 8   | #5   | STR  | 3'-3''  | 27     |
|                                |     |      |      |         |        |

\* EPOXY COATED

REINFORCING STEEL 19,153 LBS. 816.7 LIN.FT CONCRETE BARRIER RAIL

R-2707C PROJECT NO.\_ CLEVELAND \_ COUNTY STATION: 384+50.00 -L-

RS&H Architects-Engineers-Planners, Inc.

8601 Six Forks Road, Suite 260 Raleigh, NC 27615

SHEET NO REVISIONS S2-19 DATE: BY: DATE: NO. BY: TOTAL SHEETS

ELEVATION AT EXPANSION JOINTS

BARRIER RAIL DETAILS

-#5 S3 OR #5 S4

-#5 S2

#5 S1—

CONST. JT.

SIDE VIEW

\ #5 S1 —

¥5 S4 |

2'-0"

PDS

DESIGN ENGINEER OF RECORD: MAL

TLC

DRAWN BY : \_

'PLAN

BEGIN BRIDGE SHOWN, END BRIDGE SIMILAR

\_ DATE : <u>11/2016</u>

\_ DATE : <u>01/2017</u>

\_ DATE : <u>11/2016</u>

#5 S2 \