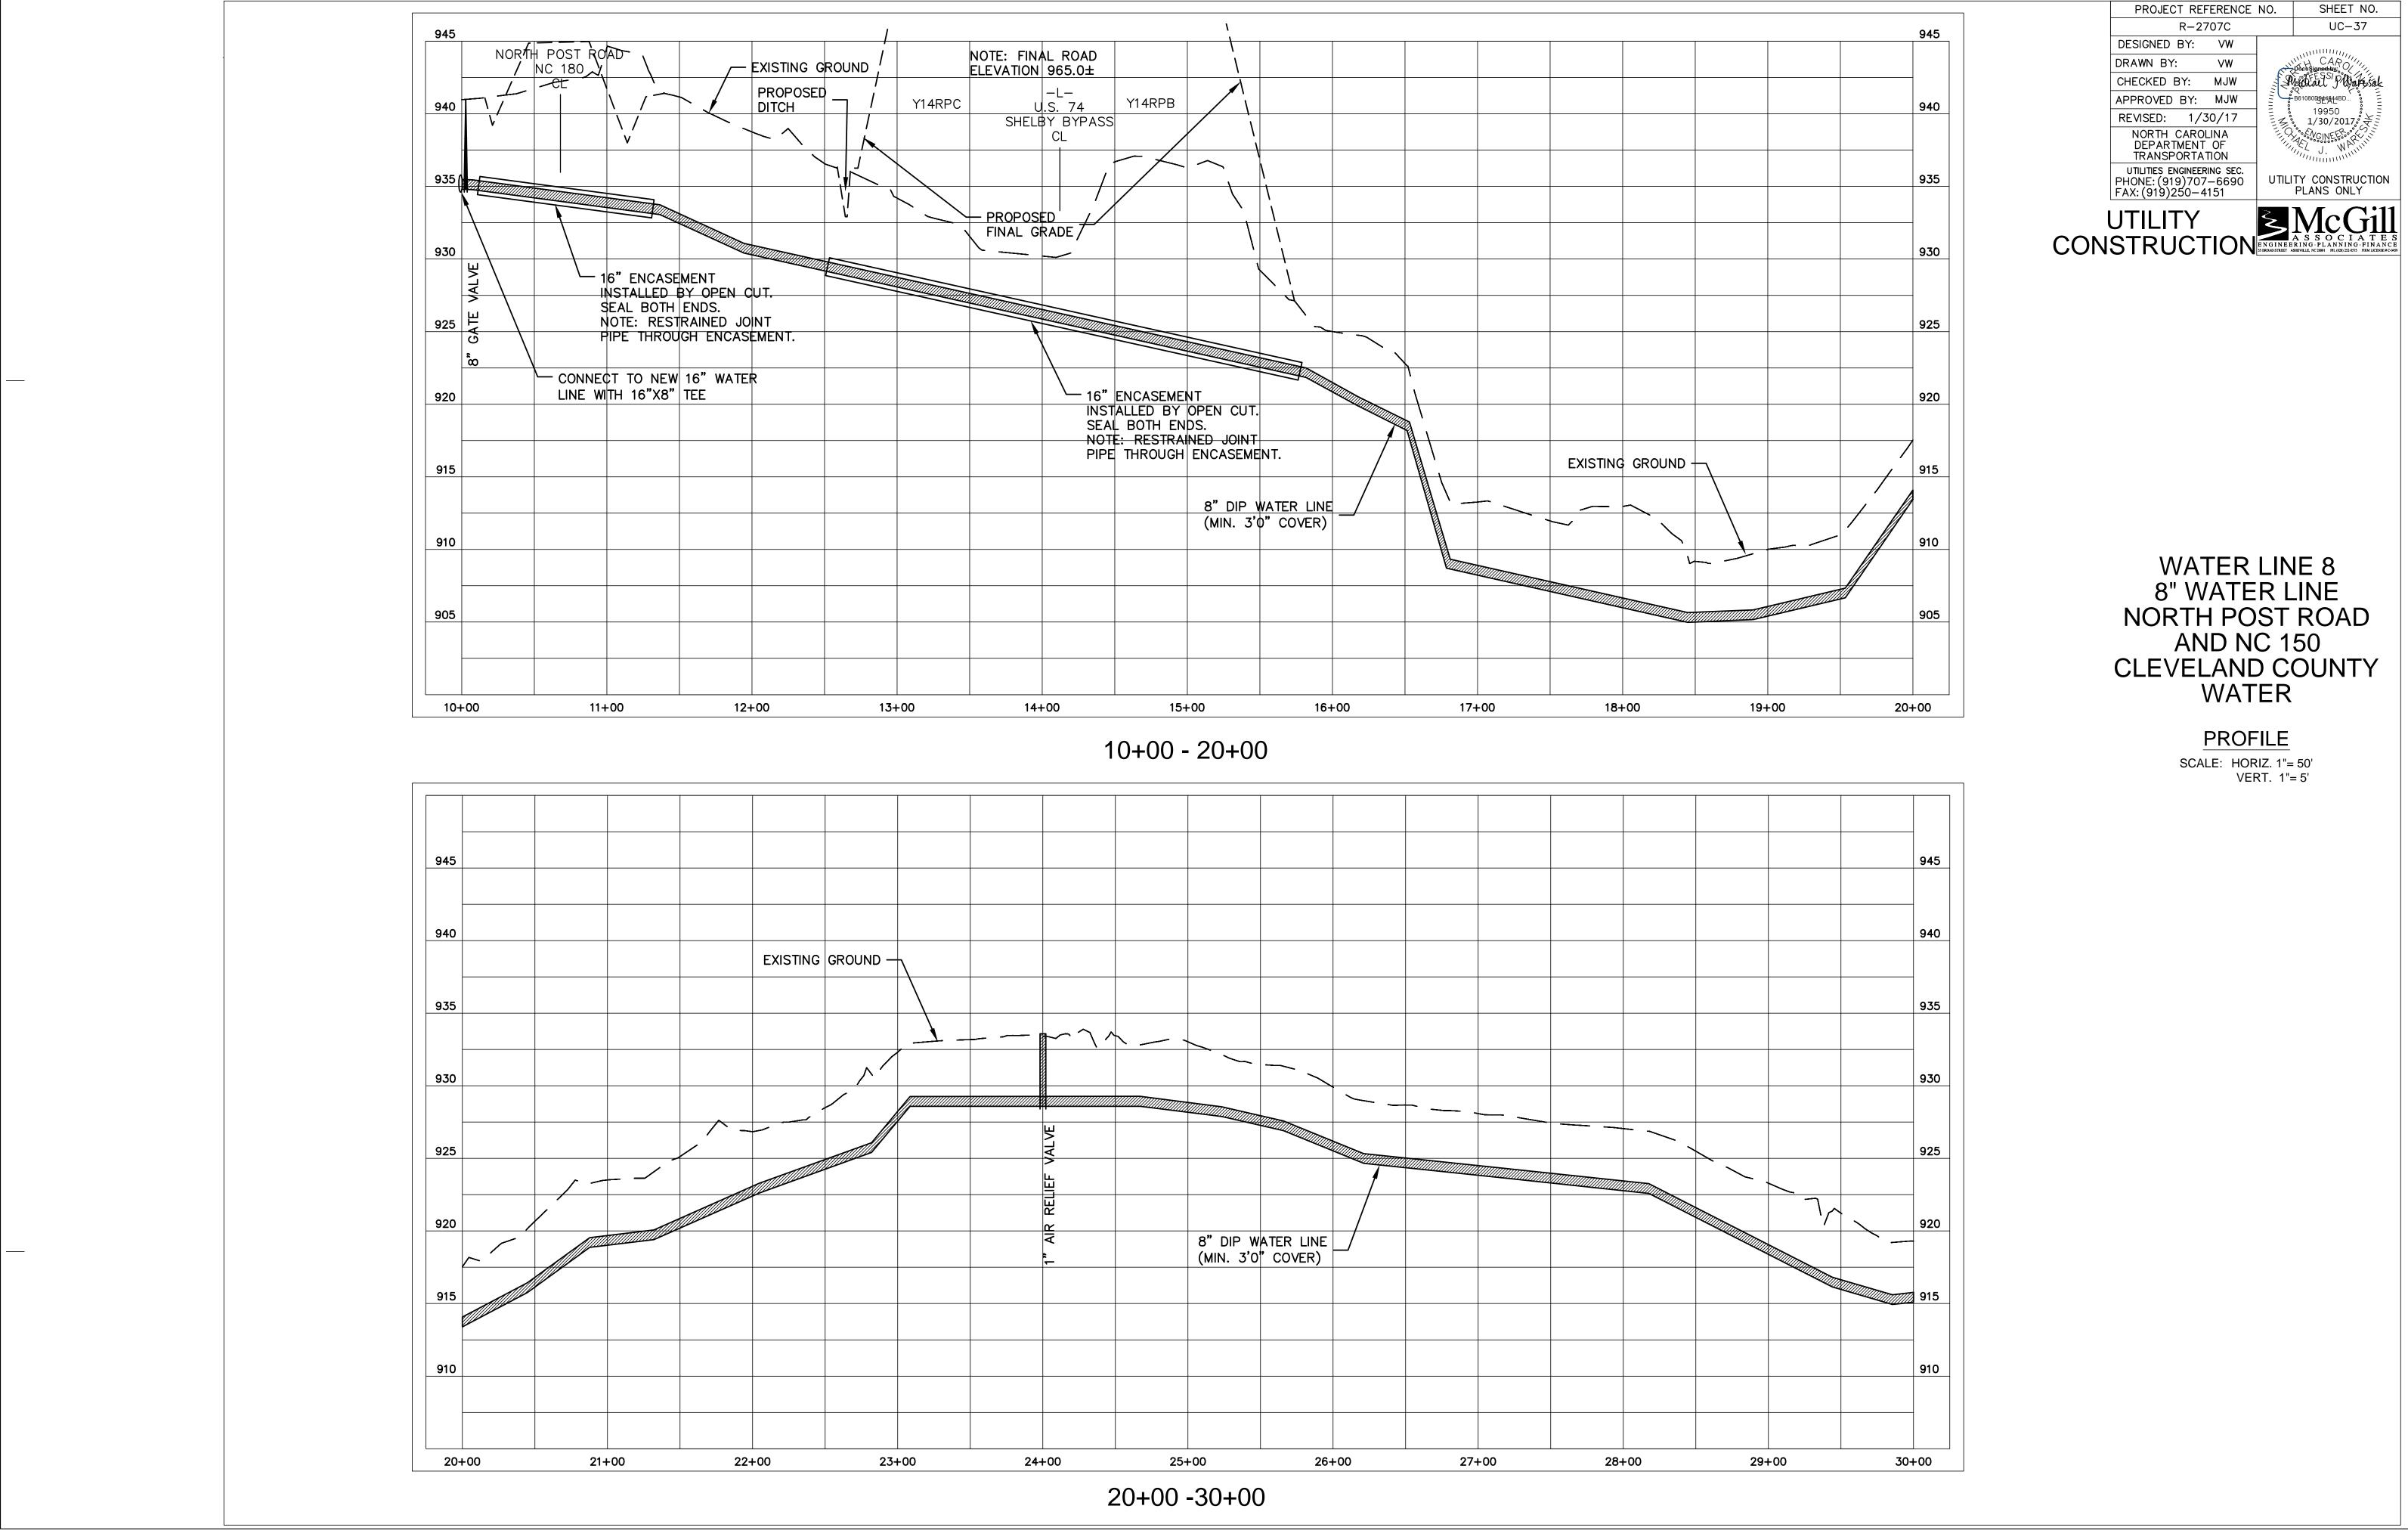

| 13+00    | 14+00                                | 15+                                             | -00                   | 16-                    | -00 17- | +00 | 18+      | 00       | 19- | +00 |
|----------|--------------------------------------|-------------------------------------------------|-----------------------|------------------------|---------|-----|----------|----------|-----|-----|
|          |                                      |                                                 |                       |                        |         |     |          |          |     |     |
|          |                                      |                                                 |                       |                        |         |     |          |          |     |     |
|          |                                      |                                                 |                       |                        |         |     |          |          |     |     |
|          |                                      |                                                 |                       |                        |         |     |          |          |     |     |
|          |                                      |                                                 |                       |                        |         |     |          | ,        |     |     |
|          |                                      |                                                 | 8" DIP V<br>(MIN. 3'( | VATER LINE<br>D"COVER) |         |     |          | $\sim$   |     |     |
|          |                                      |                                                 | - *                   |                        |         |     |          |          |     |     |
|          | PIPE                                 | E THROUGH                                       | ENCASEME              | NT.                    |         |     | EXISTING | GROUND - | _   |     |
|          | INS<br>SEA                           | TALLED BY<br>L BOTH EN<br><del>E: RESTRAI</del> | OPEN CUT.<br>DS.      |                        |         |     |          |          |     |     |
|          | <u> </u>                             |                                                 |                       |                        |         |     |          |          |     |     |
|          | <u></u>                              |                                                 |                       |                        |         |     |          |          |     |     |
|          |                                      |                                                 |                       | · ~                    |         |     |          |          |     |     |
|          |                                      |                                                 |                       | Å                      |         |     |          |          |     |     |
|          |                                      |                                                 | ۱.<br>۱               | $\overline{1}$         |         |     |          |          |     |     |
|          | FINAL GRADE                          |                                                 |                       |                        |         |     |          |          |     |     |
|          |                                      |                                                 |                       | \<br>\                 |         |     |          |          |     |     |
|          |                                      | $\frown$                                        |                       | \                      |         |     |          |          |     |     |
|          | SHELBY BYPASS<br>CL                  |                                                 |                       |                        |         |     |          |          |     |     |
| Y14RF    |                                      | Y14RPB                                          |                       |                        |         |     |          |          |     |     |
| /  <br>/ | NOTE: FINAL ROAD<br>ELEVATION 965.0± |                                                 |                       |                        |         |     |          |          |     |     |
| 1        |                                      |                                                 | <u> </u>              |                        |         |     |          |          |     |     |