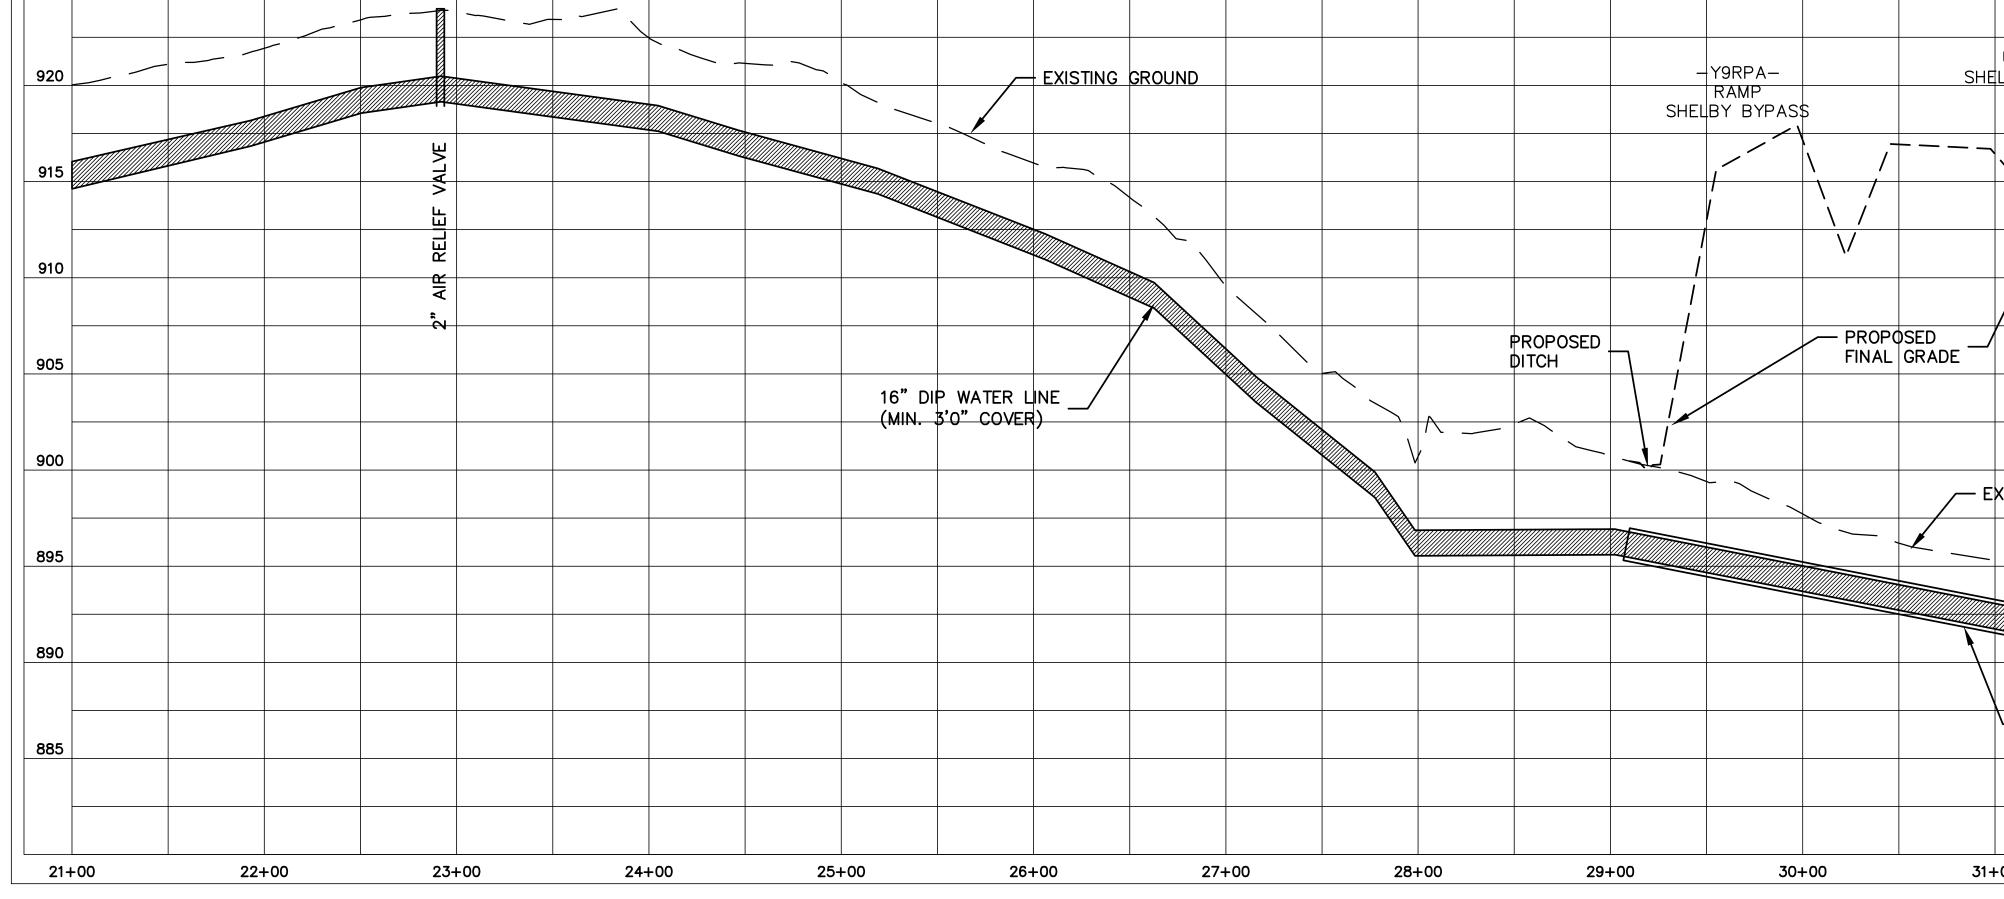

| 945 |         |                        |            |        |     |     |    |       |          |
|-----|---------|------------------------|------------|--------|-----|-----|----|-------|----------|
|     |         |                        |            |        |     |     |    |       | <u> </u> |
|     |         |                        |            |        |     |     |    |       |          |
| 940 |         |                        |            |        |     |     |    | R/mm- |          |
|     |         |                        |            |        |     |     |    |       |          |
|     |         |                        |            |        |     |     |    |       |          |
| 935 |         |                        | ест то ех  | ISTING |     |     |    |       |          |
|     |         | 12" V                  | MATER LINE | WITH   |     |     |    |       |          |
| 930 |         |                        | ( 12" REDU | CER    |     |     |    |       |          |
|     | ~       | VALVE                  |            |        |     |     |    |       |          |
|     | JCEF    |                        |            |        |     |     |    |       |          |
| 925 | REDUCER | ERFI                   |            |        |     |     |    |       |          |
|     |         | BUTTERFLY              |            |        |     |     |    |       |          |
| 920 | 16"X12" | 16" E                  |            |        |     |     |    |       |          |
| 520 |         |                        | BETWEEN    |        |     |     |    |       |          |
|     | VALVE   | MIN. 10' E<br>AND REDU | JCER       |        |     |     |    |       |          |
| 915 |         |                        |            |        |     |     |    |       |          |
|     |         |                        |            |        |     |     |    |       |          |
| 010 |         |                        |            |        |     |     |    |       |          |
| 910 |         |                        |            |        |     |     |    |       |          |
|     |         |                        |            |        |     |     |    |       |          |
| 905 |         |                        |            |        |     |     |    |       |          |
|     |         |                        |            |        |     |     |    |       |          |
|     |         | -00                    |            | -00    | 12. | +00 | 13 | +00   |          |