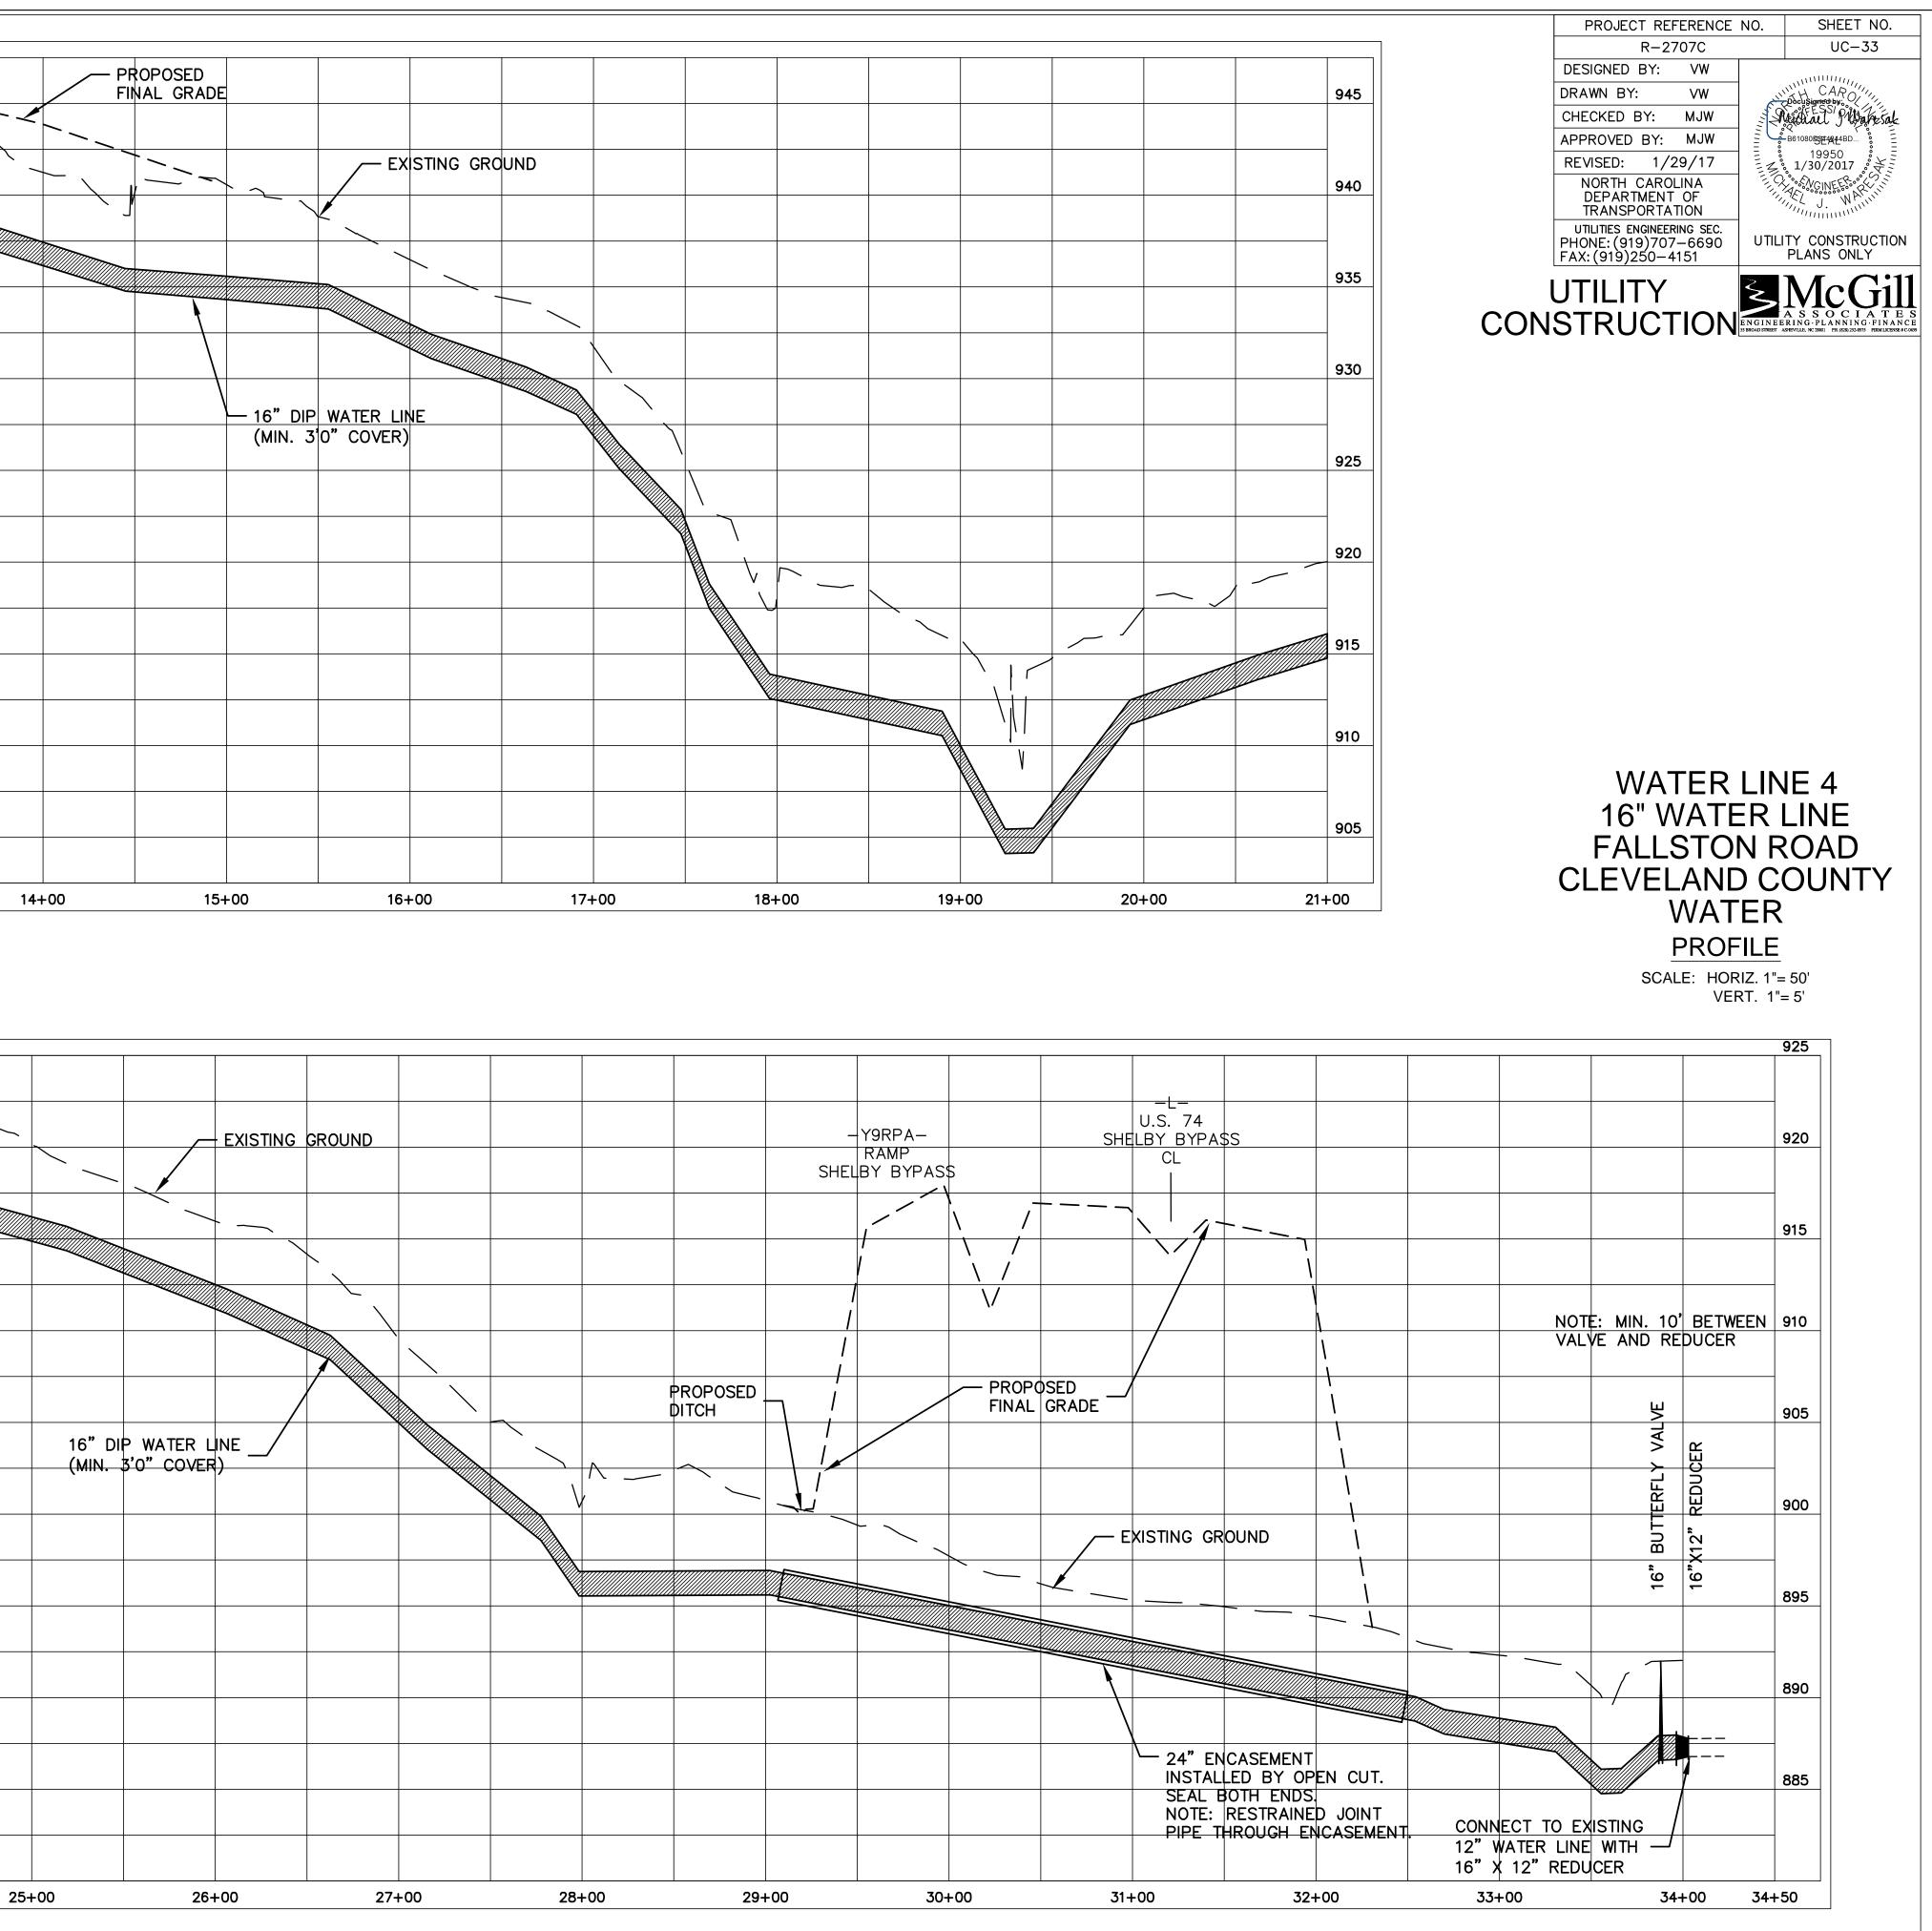

| 945 |         |                        |            |        |     |     |    |       |          |
|-----|---------|------------------------|------------|--------|-----|-----|----|-------|----------|
|     |         |                        |            |        |     |     |    |       | <u> </u> |
|     |         |                        |            |        |     |     |    |       |          |
| 940 |         |                        |            |        |     |     |    | R/mm- |          |
|     |         |                        |            |        |     |     |    |       |          |
|     |         |                        |            |        |     |     |    |       |          |
| 935 |         |                        | ест то ех  | ISTING |     |     |    |       |          |
|     |         | 12" V                  | MATER LINE | WITH   |     |     |    |       |          |
| 930 |         |                        | ( 12" REDU | CER    |     |     |    |       |          |
|     | ~       | VALVE                  |            |        |     |     |    |       |          |
|     | JCEF    |                        |            |        |     |     |    |       |          |
| 925 | REDUCER | ERFI                   |            |        |     |     |    |       |          |
|     |         | BUTTERFLY              |            |        |     |     |    |       |          |
| 920 | 16"X12" | 16" E                  |            |        |     |     |    |       |          |
| 520 |         |                        | BETWEEN    |        |     |     |    |       |          |
|     | VALVE   | MIN. 10' E<br>AND REDU | JCER       |        |     |     |    |       |          |
| 915 |         |                        |            |        |     |     |    |       |          |
|     |         |                        |            |        |     |     |    |       |          |
| 010 |         |                        |            |        |     |     |    |       |          |
| 910 |         |                        |            |        |     |     |    |       |          |
|     |         |                        |            |        |     |     |    |       |          |
| 905 |         |                        |            |        |     |     |    |       |          |
|     |         |                        |            |        |     |     |    |       |          |
|     |         | -00                    |            | -00    | 12. | +00 | 13 | +00   |          |