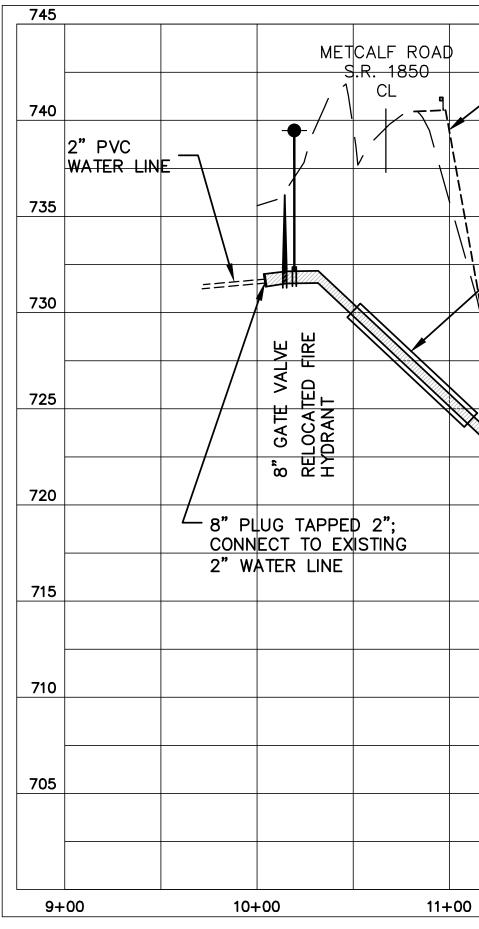

|          | 12+00        |                                  | 13+00             | <br>.+00                                   | 15+              | -00      | 16+  | -00                | 17 | 7+00 |
|----------|--------------|----------------------------------|-------------------|--------------------------------------------|------------------|----------|------|--------------------|----|------|
|          |              |                                  |                   |                                            |                  |          |      |                    |    |      |
|          |              |                                  |                   |                                            |                  |          |      |                    |    |      |
|          |              |                                  |                   |                                            |                  |          |      |                    |    |      |
|          |              |                                  |                   |                                            |                  | <u> </u> | /    |                    |    |      |
|          |              |                                  |                   |                                            | · _ · · <b>/</b> | -        | -    |                    |    |      |
|          |              |                                  |                   | <br>3 <sup>*</sup> DIP WATE<br>MIN. 3'0" C | R LINE<br>OVER)  | FIRE     |      |                    |    |      |
|          |              |                                  |                   |                                            |                  |          |      |                    |    |      |
|          |              |                                  |                   |                                            |                  | HYDRANT  |      |                    |    |      |
|          |              |                                  |                   |                                            |                  | LN       |      |                    |    |      |
| N        |              |                                  |                   | GROUND                                     |                  |          |      |                    |    |      |
|          | $\backslash$ |                                  |                   |                                            |                  |          |      |                    |    |      |
| <u> </u> |              |                                  |                   |                                            |                  |          |      | CL<br>(ABOVE)      |    |      |
|          |              |                                  |                   |                                            |                  |          | SHEL | U.S. 74<br>BY BYPA | ss |      |
|          | NOTE: RE     | STRAINED<br>ENCASEME             | JOINT PIPE<br>NT. |                                            |                  |          |      | -L-                |    |      |
|          | SEAL BO      | <del>d by open</del><br>Th ends. |                   |                                            |                  |          |      |                    |    |      |
|          | 24" ENCA     | SEMENT                           |                   |                                            |                  |          |      |                    |    |      |
|          |              |                                  |                   |                                            |                  |          |      |                    |    |      |
|          |              |                                  |                   |                                            |                  |          |      |                    |    |      |
|          |              |                                  |                   |                                            |                  |          |      |                    |    |      |
|          | FINAL        | GRADE                            |                   |                                            |                  |          |      |                    |    |      |
|          |              | DSED                             |                   |                                            |                  |          |      |                    |    |      |
|          |              |                                  |                   |                                            |                  |          |      |                    |    |      |