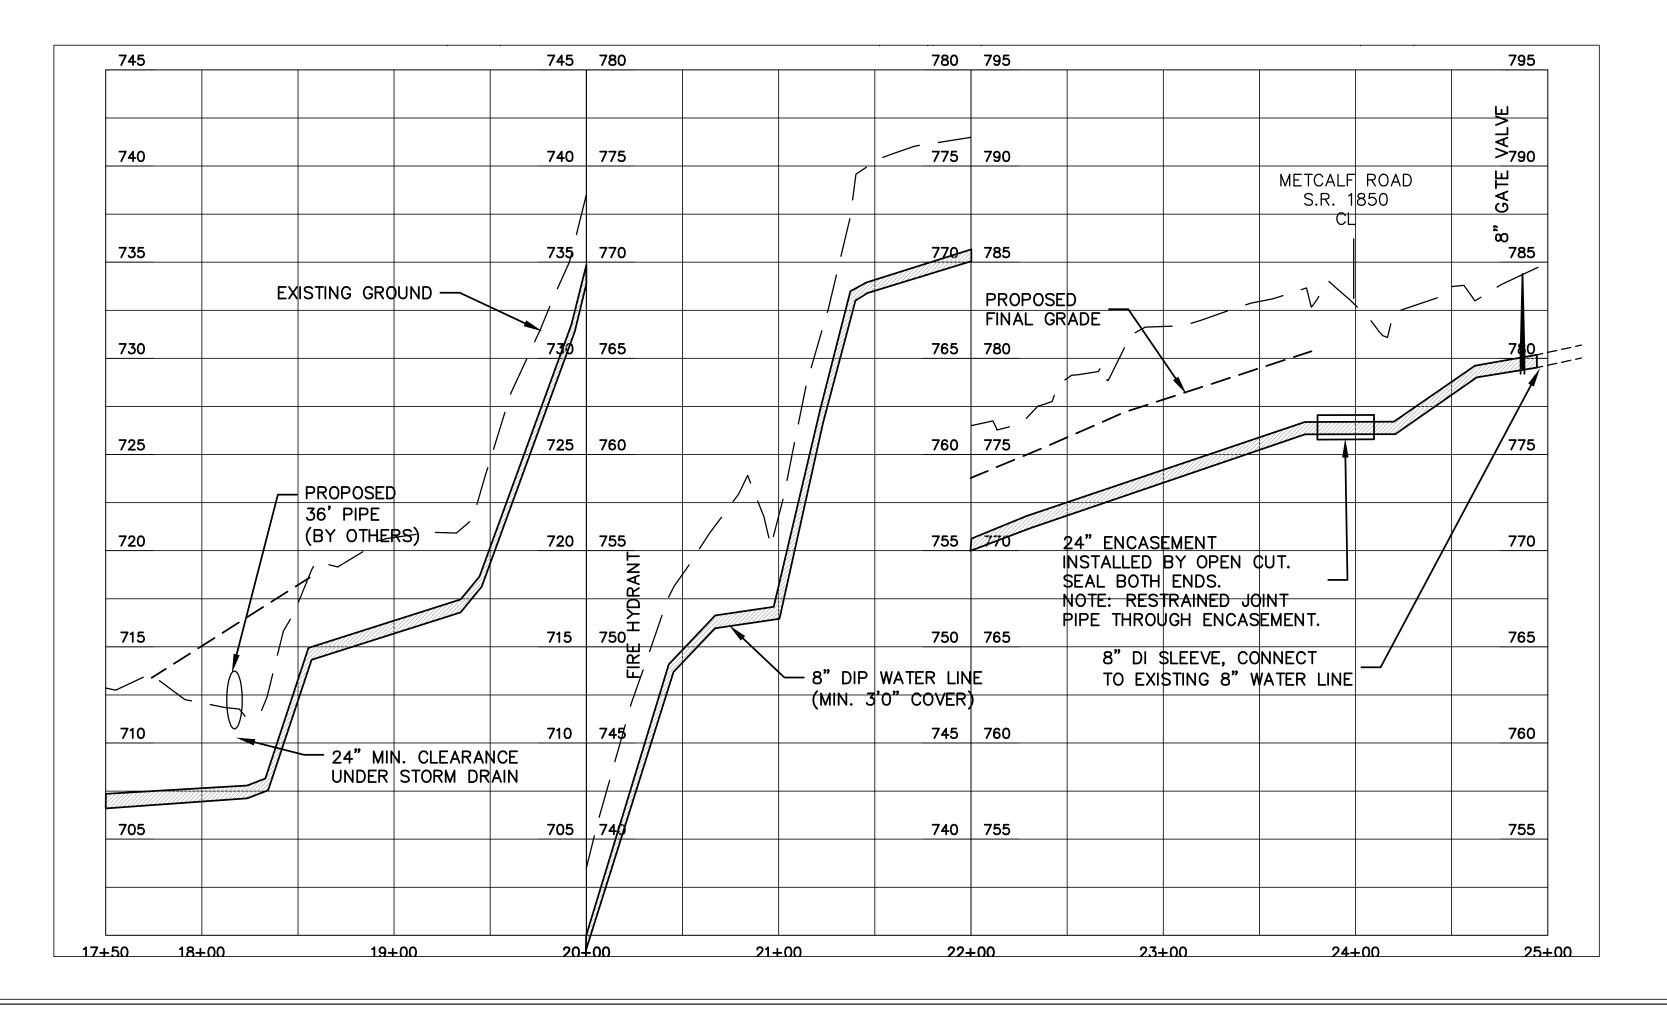

|          | 12+00        |                                  | 13+00             | <br>.+00                                   | 15+              | -00      | 16+  | -00                | 17 | 7+00 |
|----------|--------------|----------------------------------|-------------------|--------------------------------------------|------------------|----------|------|--------------------|----|------|
|          |              |                                  |                   |                                            |                  |          |      |                    |    |      |
|          |              |                                  |                   |                                            |                  |          |      |                    |    |      |
|          |              |                                  |                   |                                            |                  |          |      |                    |    |      |
|          |              |                                  |                   |                                            |                  | <u> </u> | /    |                    |    |      |
|          |              |                                  |                   |                                            | · _ · · <b>/</b> | -        | -    |                    |    |      |
|          |              |                                  |                   | <br>3 <sup>*</sup> DIP WATE<br>MIN. 3'0" C | R LINE<br>OVER)  | FIRE     |      |                    |    |      |
|          |              |                                  |                   |                                            |                  |          |      |                    |    |      |
|          |              |                                  |                   |                                            |                  | HYDRANT  |      |                    |    |      |
|          |              |                                  |                   |                                            |                  | LN       |      |                    |    |      |
| N        |              |                                  |                   | GROUND                                     |                  |          |      |                    |    |      |
|          | $\backslash$ |                                  |                   |                                            |                  |          |      |                    |    |      |
| <u> </u> |              |                                  |                   |                                            |                  |          |      | CL<br>(ABOVE)      |    |      |
|          |              |                                  |                   |                                            |                  |          | SHEL | U.S. 74<br>BY BYPA | ss |      |
|          | NOTE: RE     | STRAINED<br>ENCASEME             | JOINT PIPE<br>NT. |                                            |                  |          |      | -L-                |    |      |
|          | SEAL BO      | <del>d by open</del><br>Th ends. |                   |                                            |                  |          |      |                    |    |      |
|          | 24" ENCA     | SEMENT                           |                   |                                            |                  |          |      |                    |    |      |
|          |              |                                  |                   |                                            |                  |          |      |                    |    |      |
|          |              |                                  |                   |                                            |                  |          |      |                    |    |      |
|          |              |                                  |                   |                                            |                  |          |      |                    |    |      |
|          | FINAL        | GRADE                            |                   |                                            |                  |          |      |                    |    |      |
|          |              | DSED                             |                   |                                            |                  |          |      |                    |    |      |
|          |              |                                  |                   |                                            |                  |          |      |                    |    |      |