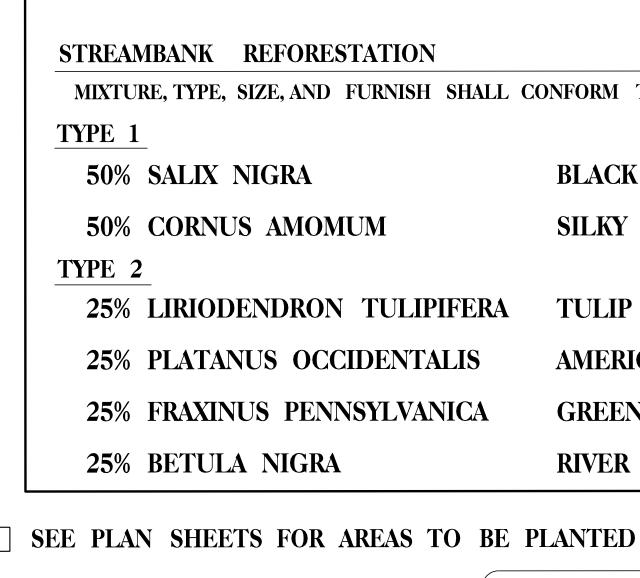

## **REFORESTATION DETAIL SHEET**

N.C.D.O.T. - ROADSIDE ENVIRONMENTAL UNIT

- **TYPE 1 STREAMBANK REFORESTATION SHAL** ON CENTER, RANDOM SPACING, AVERAGING APPROXIMATELY 2724 PLANTS PER ACRE.
- ☐ TYPE 2 STREAMBANK REFORESTATION SHAL ON CENTER, RANDOM SPACING, AVERAGING APPROXIMATELY 680 PLANTS PER ACRE.
- □ NOTE: TYPE 1 AND TYPE 2 STREAMBANK RE PAID FOR AS "STREAMBANK REFORESTATIO

| <b>BLACK WILLOW</b> | 2 ft – 3 ft LIVE STAKES |
|---------------------|-------------------------|
| SILKY DOGWOOD       | 2 ft – 3 ft LIVE STAKES |
|                     |                         |
| TULIP POPLAR        | 12 in – 18 in BR        |
| AMERICAN SYCAMORE   | 12 in – 18 in BR        |
| GREEN ASH           | 12 in – 18 in BR        |
| <b>RIVER BIRCH</b>  | 12 in – 18 in BR        |
|                     |                         |