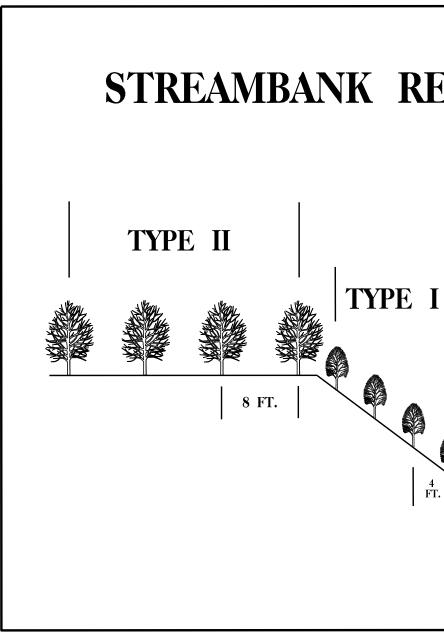

## **REFORESTATION DETAIL SHEET**

N.C.D.O.T. - ROADSIDE ENVIRONMENTAL UNIT

- **TYPE 1 STREAMBANK REFORESTATION SHAL** ON CENTER, RANDOM SPACING, AVERAGING APPROXIMATELY 2724 PLANTS PER ACRE.
- ☐ TYPE 2 STREAMBANK REFORESTATION SHAL ON CENTER, RANDOM SPACING, AVERAGING APPROXIMATELY 680 PLANTS PER ACRE.
- □ NOTE: TYPE 1 AND TYPE 2 STREAMBANK RE PAID FOR AS "STREAMBANK REFORESTATIO

|                              | PROJECT REFERENCE NO.      | SHEET NO.              |
|------------------------------|----------------------------|------------------------|
|                              | U-3109A                    | RF-2                   |
|                              | R/W SHEET NO.              |                        |
| L BE PLANTED 3 FT. TO 5 FT.  | ROADWAY DESIGN<br>ENGINEER | HYDRAULICS<br>ENGINEER |
|                              |                            |                        |
| G 4 FT. ON CENTER,           |                            |                        |
|                              |                            |                        |
|                              |                            |                        |
|                              |                            |                        |
| L BE PLANTED 6 FT. TO 10 FT. |                            |                        |
|                              |                            |                        |
| G 8 FT. ON CENTER,           |                            |                        |
|                              |                            |                        |
|                              |                            |                        |
|                              |                            |                        |
|                              |                            |                        |
| FORESTATION SHALL BE         |                            |                        |
| N 799                        |                            |                        |
| N"                           |                            |                        |
|                              |                            |                        |
|                              |                            |                        |
|                              |                            |                        |
|                              |                            |                        |
| <b>EFORESTATION TYPIC</b>    | <b>^AT</b>                 |                        |
|                              |                            |                        |
|                              |                            |                        |
|                              |                            |                        |
|                              |                            |                        |
|                              |                            |                        |
|                              |                            |                        |
|                              |                            |                        |
| r                            |                            |                        |
|                              | AND AND                    |                        |
|                              |                            |                        |
|                              |                            |                        |
|                              |                            |                        |
|                              |                            |                        |
|                              |                            |                        |
|                              |                            |                        |
| r.                           |                            |                        |
|                              |                            |                        |
|                              |                            |                        |
| STREAM                       |                            |                        |
|                              |                            |                        |
|                              |                            |                        |
|                              |                            |                        |
|                              |                            |                        |
|                              |                            | 7                      |
|                              |                            |                        |
|                              |                            |                        |
|                              |                            |                        |
|                              |                            |                        |
|                              |                            |                        |
| CONFORM TO THE FOLLOWING:    |                            |                        |
| CONFORM TO THE FOLLOWING:    |                            |                        |
| CONFORM TO THE FOLLOWING:    |                            |                        |