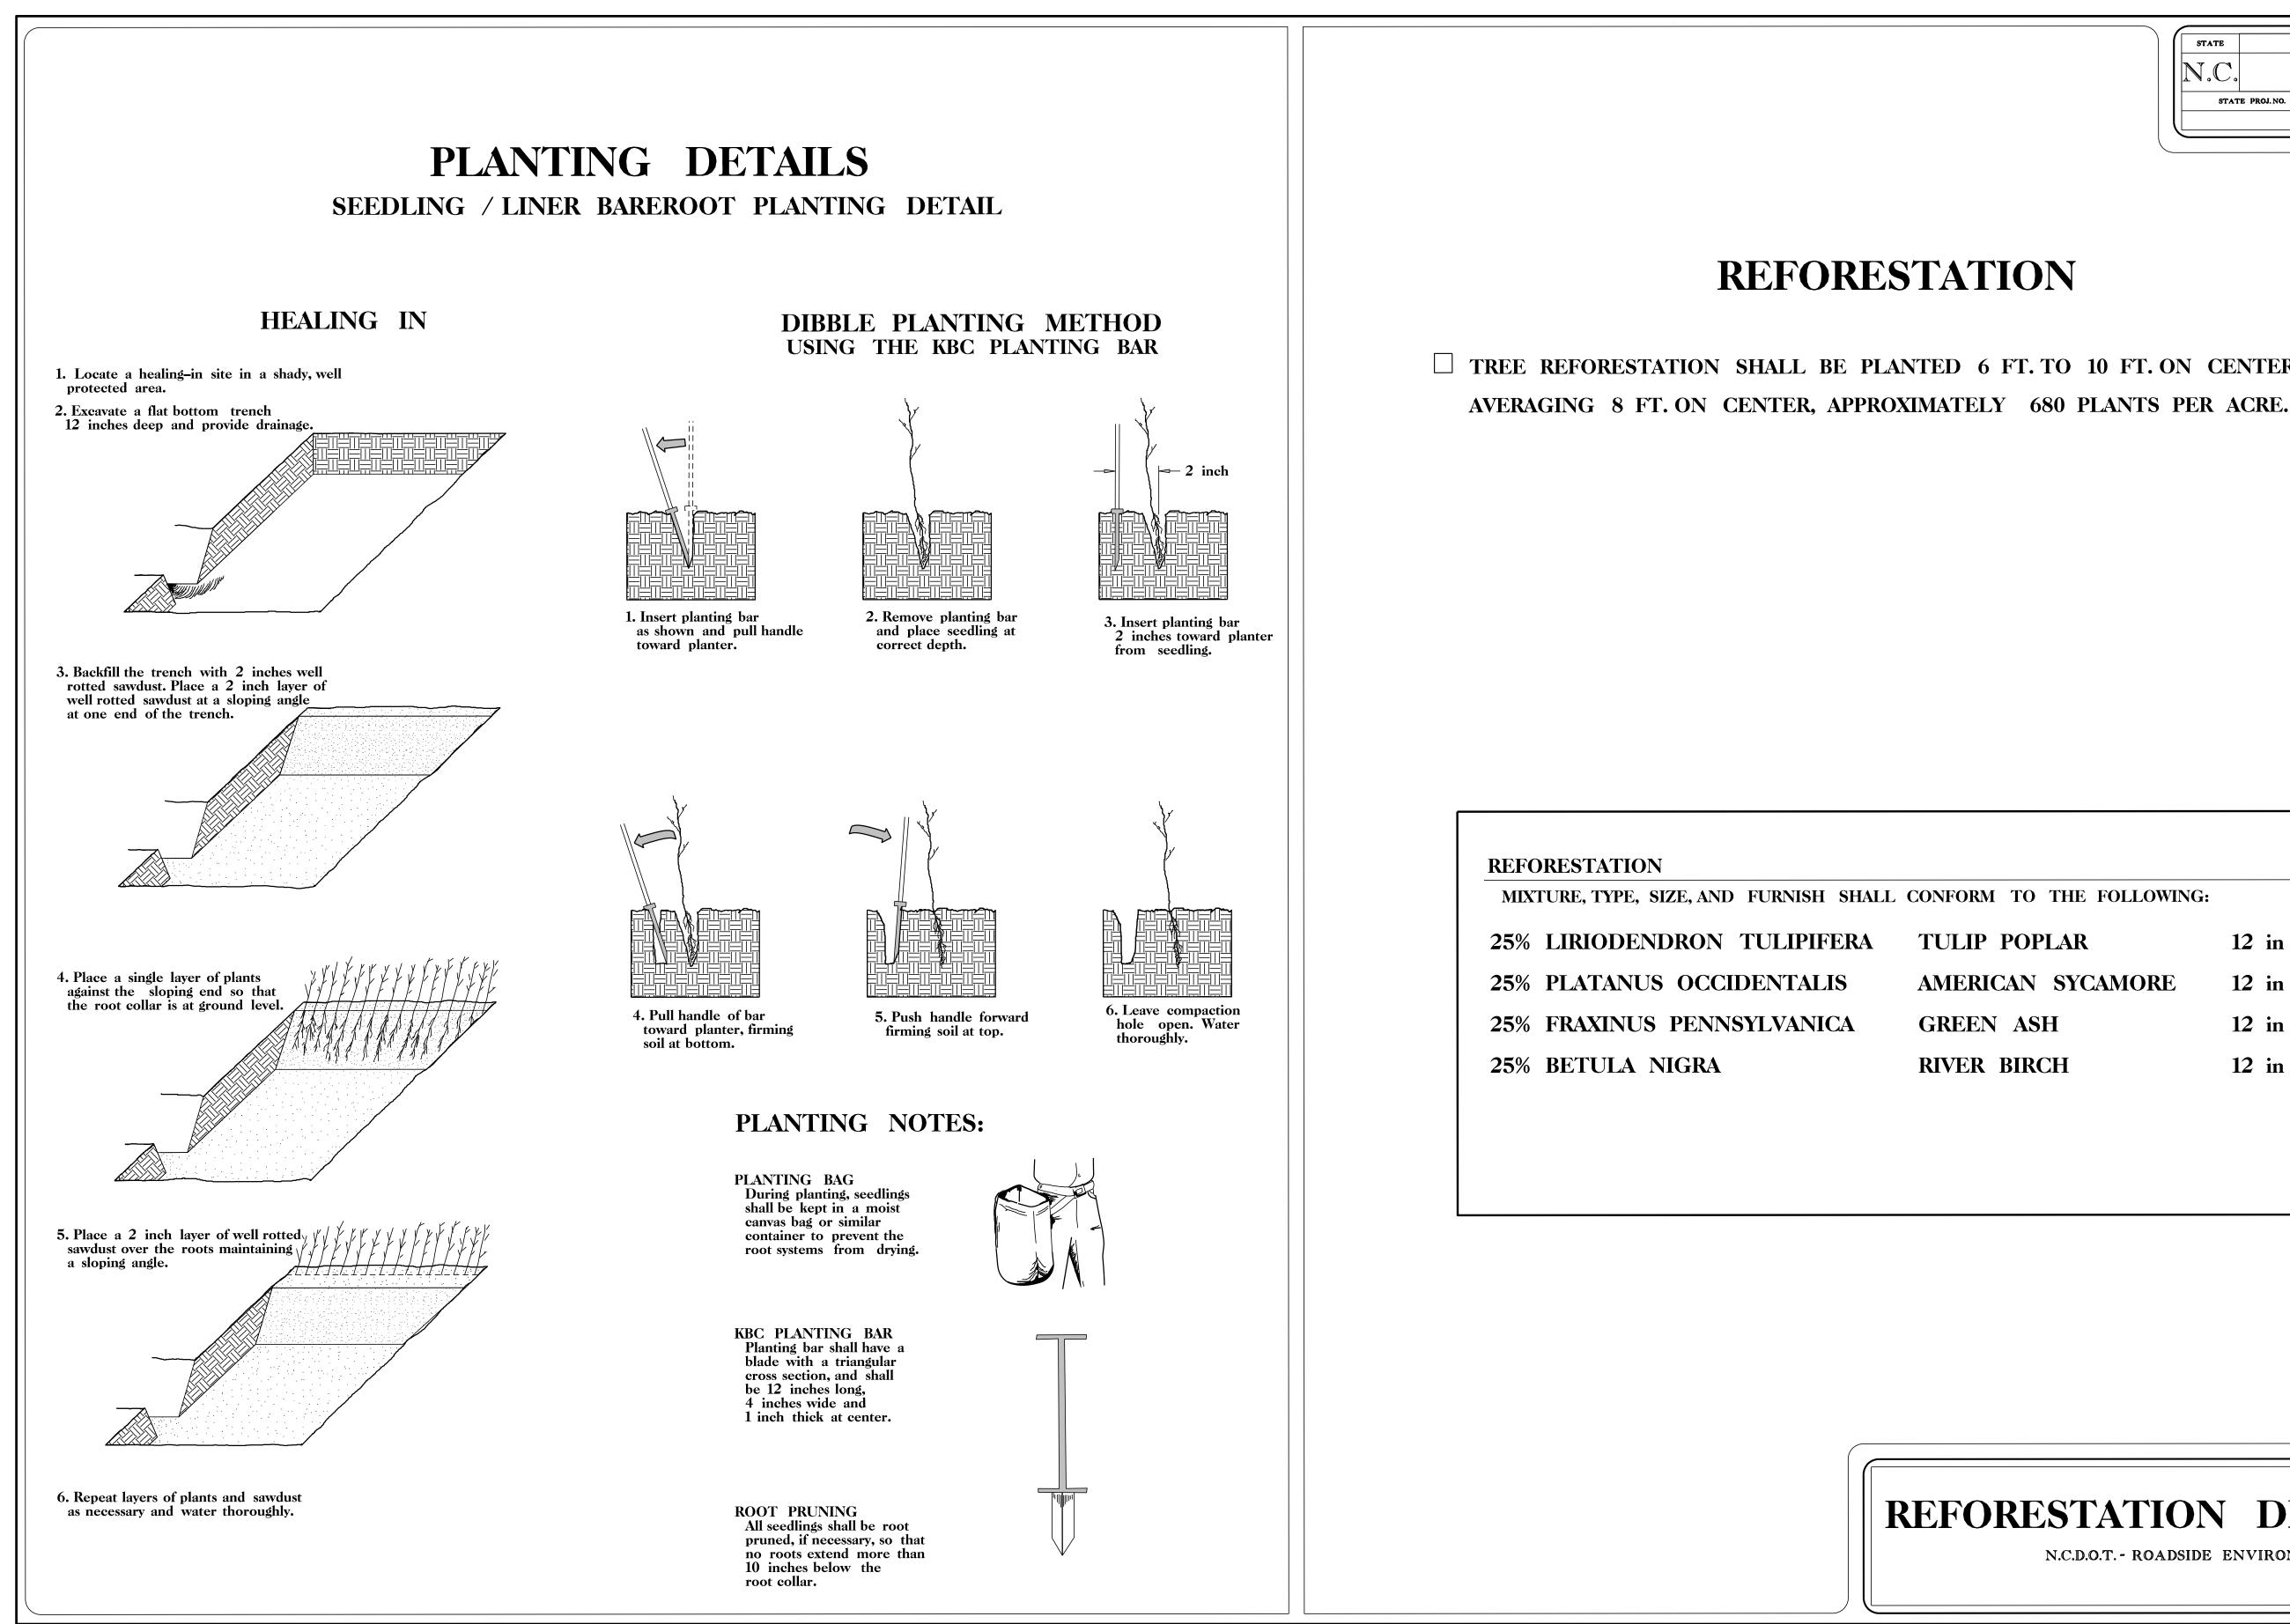

## REFORESTATION

□ TREE REFORESTATION SHALL BE PLANTED 6 FT. TO 10 FT. ON CENTER, RANDOM SPACING,

| L CONFORM TO THE FOLLOWING: |                  |
|-----------------------------|------------------|
| TULIP POPLAR                | 12 in – 18 in BR |
| AMERICAN SYCAMORE           | 12 in – 18 in BR |
| GREEN ASH                   | 12 in – 18 in BR |
| <b>RIVER BIRCH</b>          | 12 in – 18 in BR |

## **REFORESTATION DETAIL SHEET**

N.C.D.O.T. - ROADSIDE ENVIRONMENTAL UNIT

- **TYPE 1 STREAMBANK REFORESTATION SHAL** ON CENTER, RANDOM SPACING, AVERAGING APPROXIMATELY 2724 PLANTS PER ACRE.
- ☐ TYPE 2 STREAMBANK REFORESTATION SHAL ON CENTER, RANDOM SPACING, AVERAGING APPROXIMATELY 680 PLANTS PER ACRE.
- □ NOTE: TYPE 1 AND TYPE 2 STREAMBANK RE PAID FOR AS "STREAMBANK REFORESTATIO