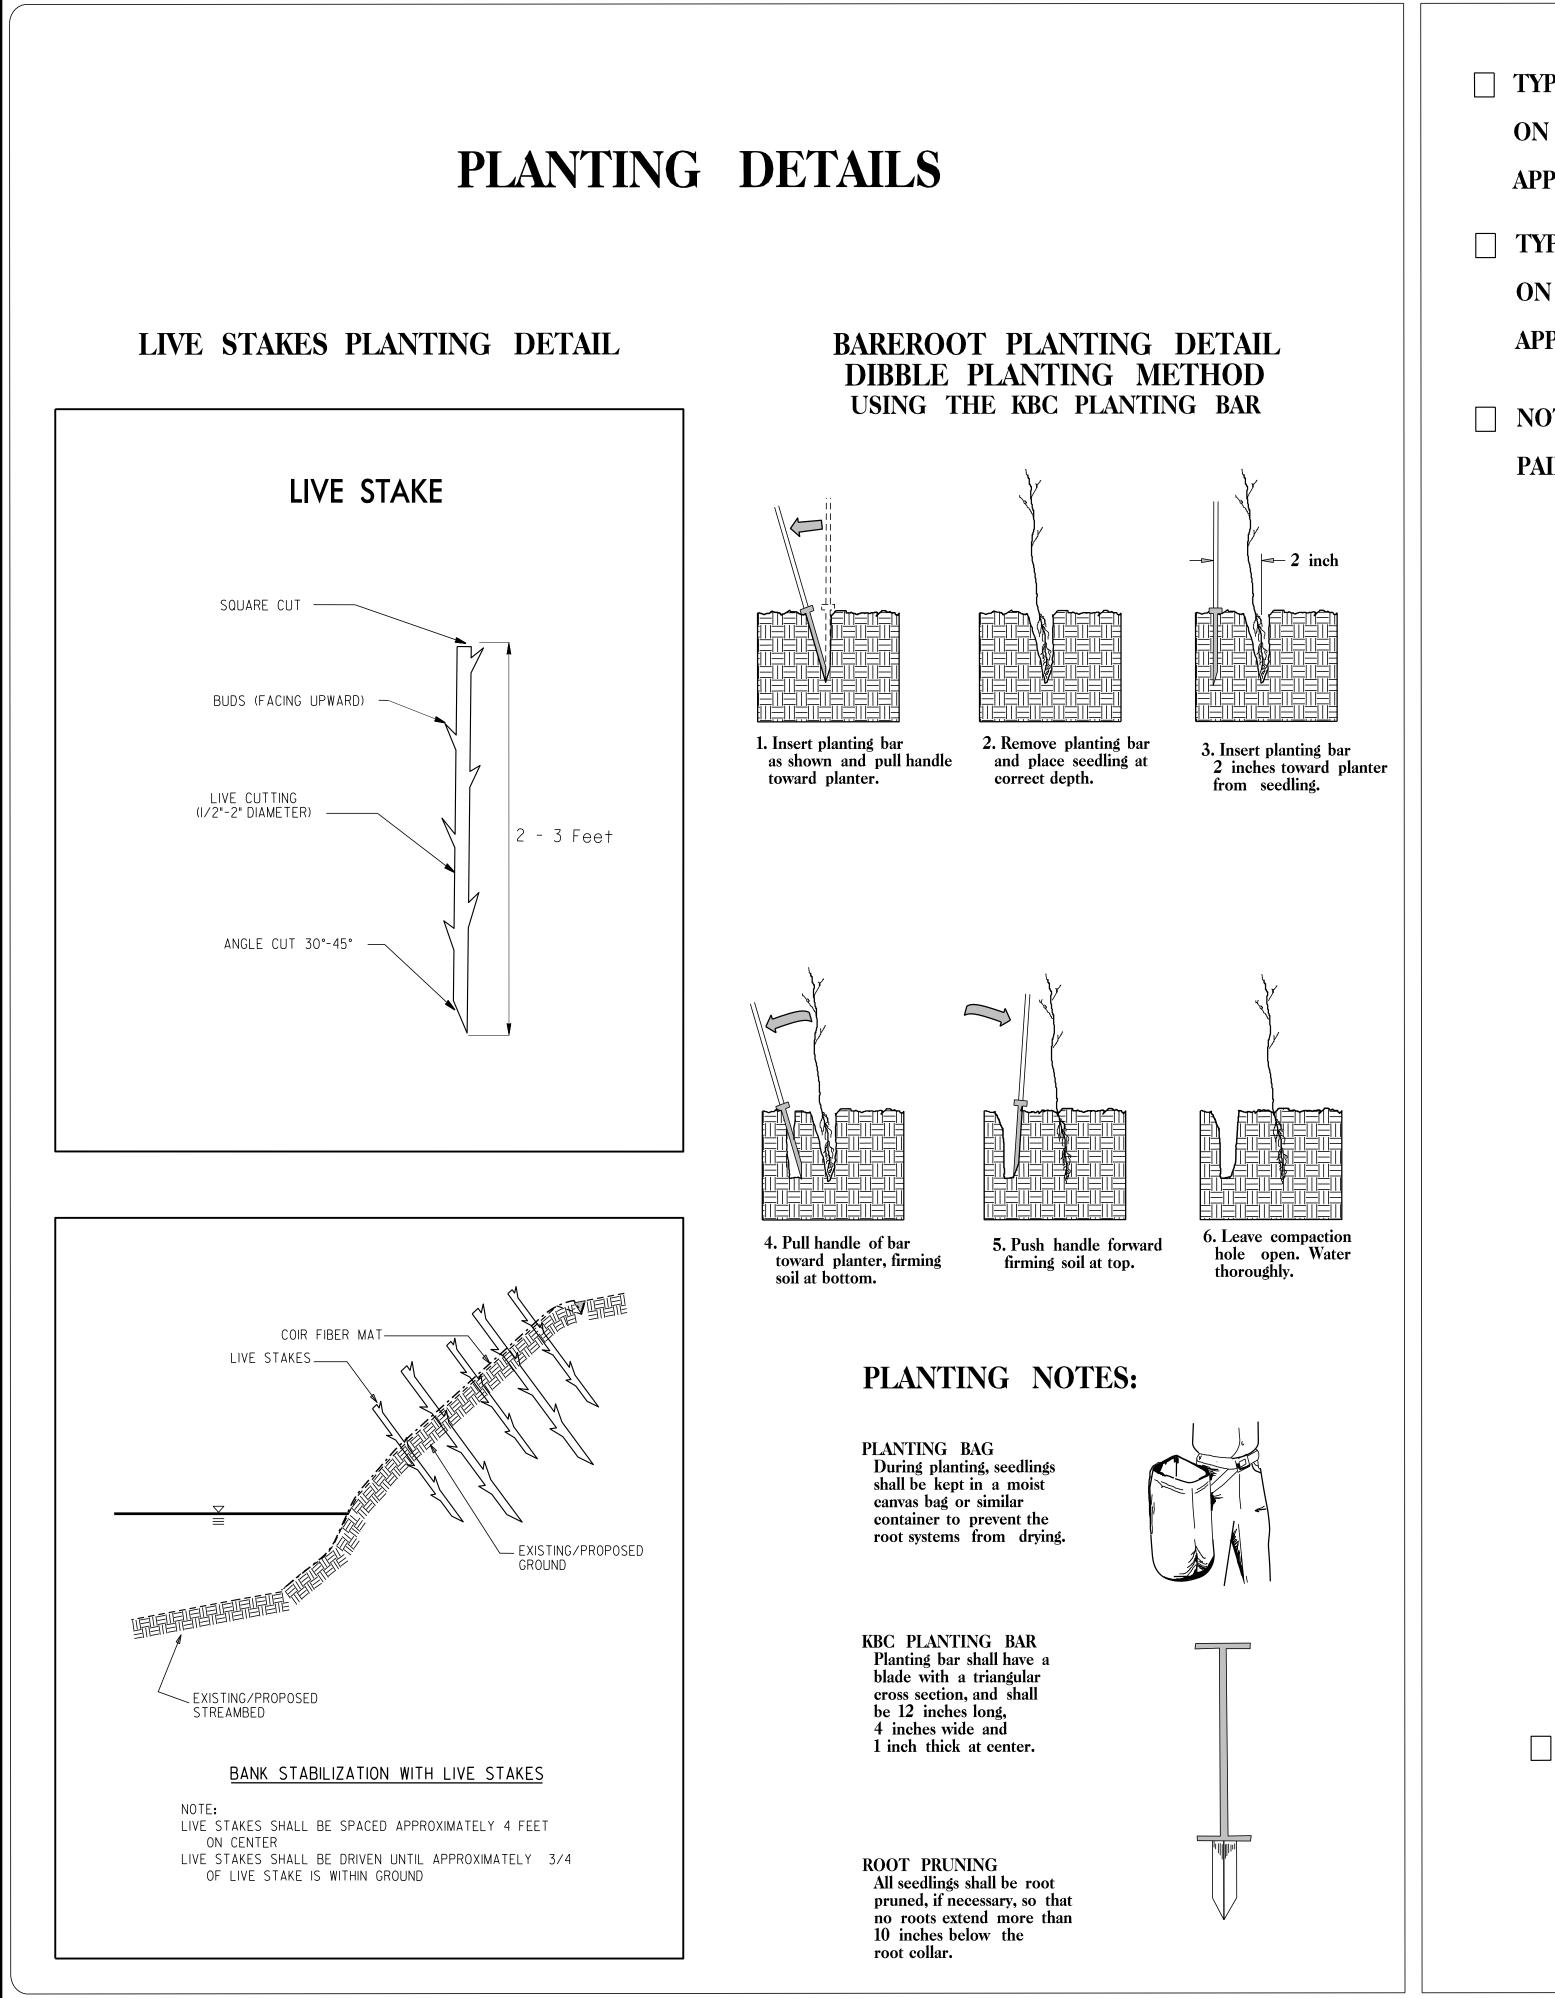

## **REFORESTATION DETAIL SHEET**

N.C.D.O.T. - ROADSIDE ENVIRONMENTAL UNIT

- **TYPE 1 STREAMBANK REFORESTATION SHAL** ON CENTER, RANDOM SPACING, AVERAGING APPROXIMATELY 2724 PLANTS PER ACRE.
- ☐ TYPE 2 STREAMBANK REFORESTATION SHAL ON CENTER, RANDOM SPACING, AVERAGING APPROXIMATELY 680 PLANTS PER ACRE.
- □ NOTE: TYPE 1 AND TYPE 2 STREAMBANK RE PAID FOR AS "STREAMBANK REFORESTATIO