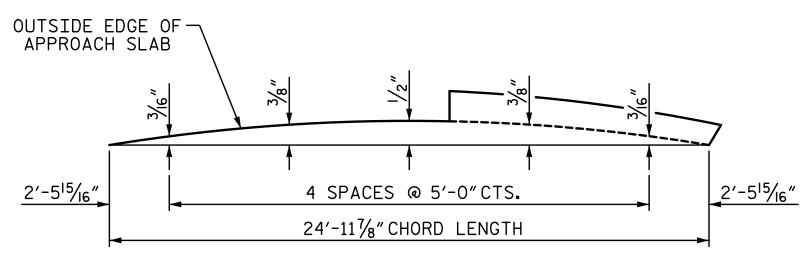

# ARC OFFSETS @ END BENT 1

PLANS PREPARED BY:

NGINEERS ASSOCIATES

5640 Dillard Drive Suite 200 Cary, NC 27518 (919) 852-0468 (919) 852-0598 (Fax) www.simpsonengr.com

LICENSURE NO. C-2521

PROJECT NO. U-3109A

#### \*RADIAL DIMENSION

▲ "A" BARS ARE TO BE PLACED PARALLEL TO FILL FACE.
"B" BARS ARE TO BE PLACED PARALLEL TO THE APPROACH
SLAB CHORD.

FOR SECTIONS K-K AND N-N, SEE SHEET 2 OF 3.