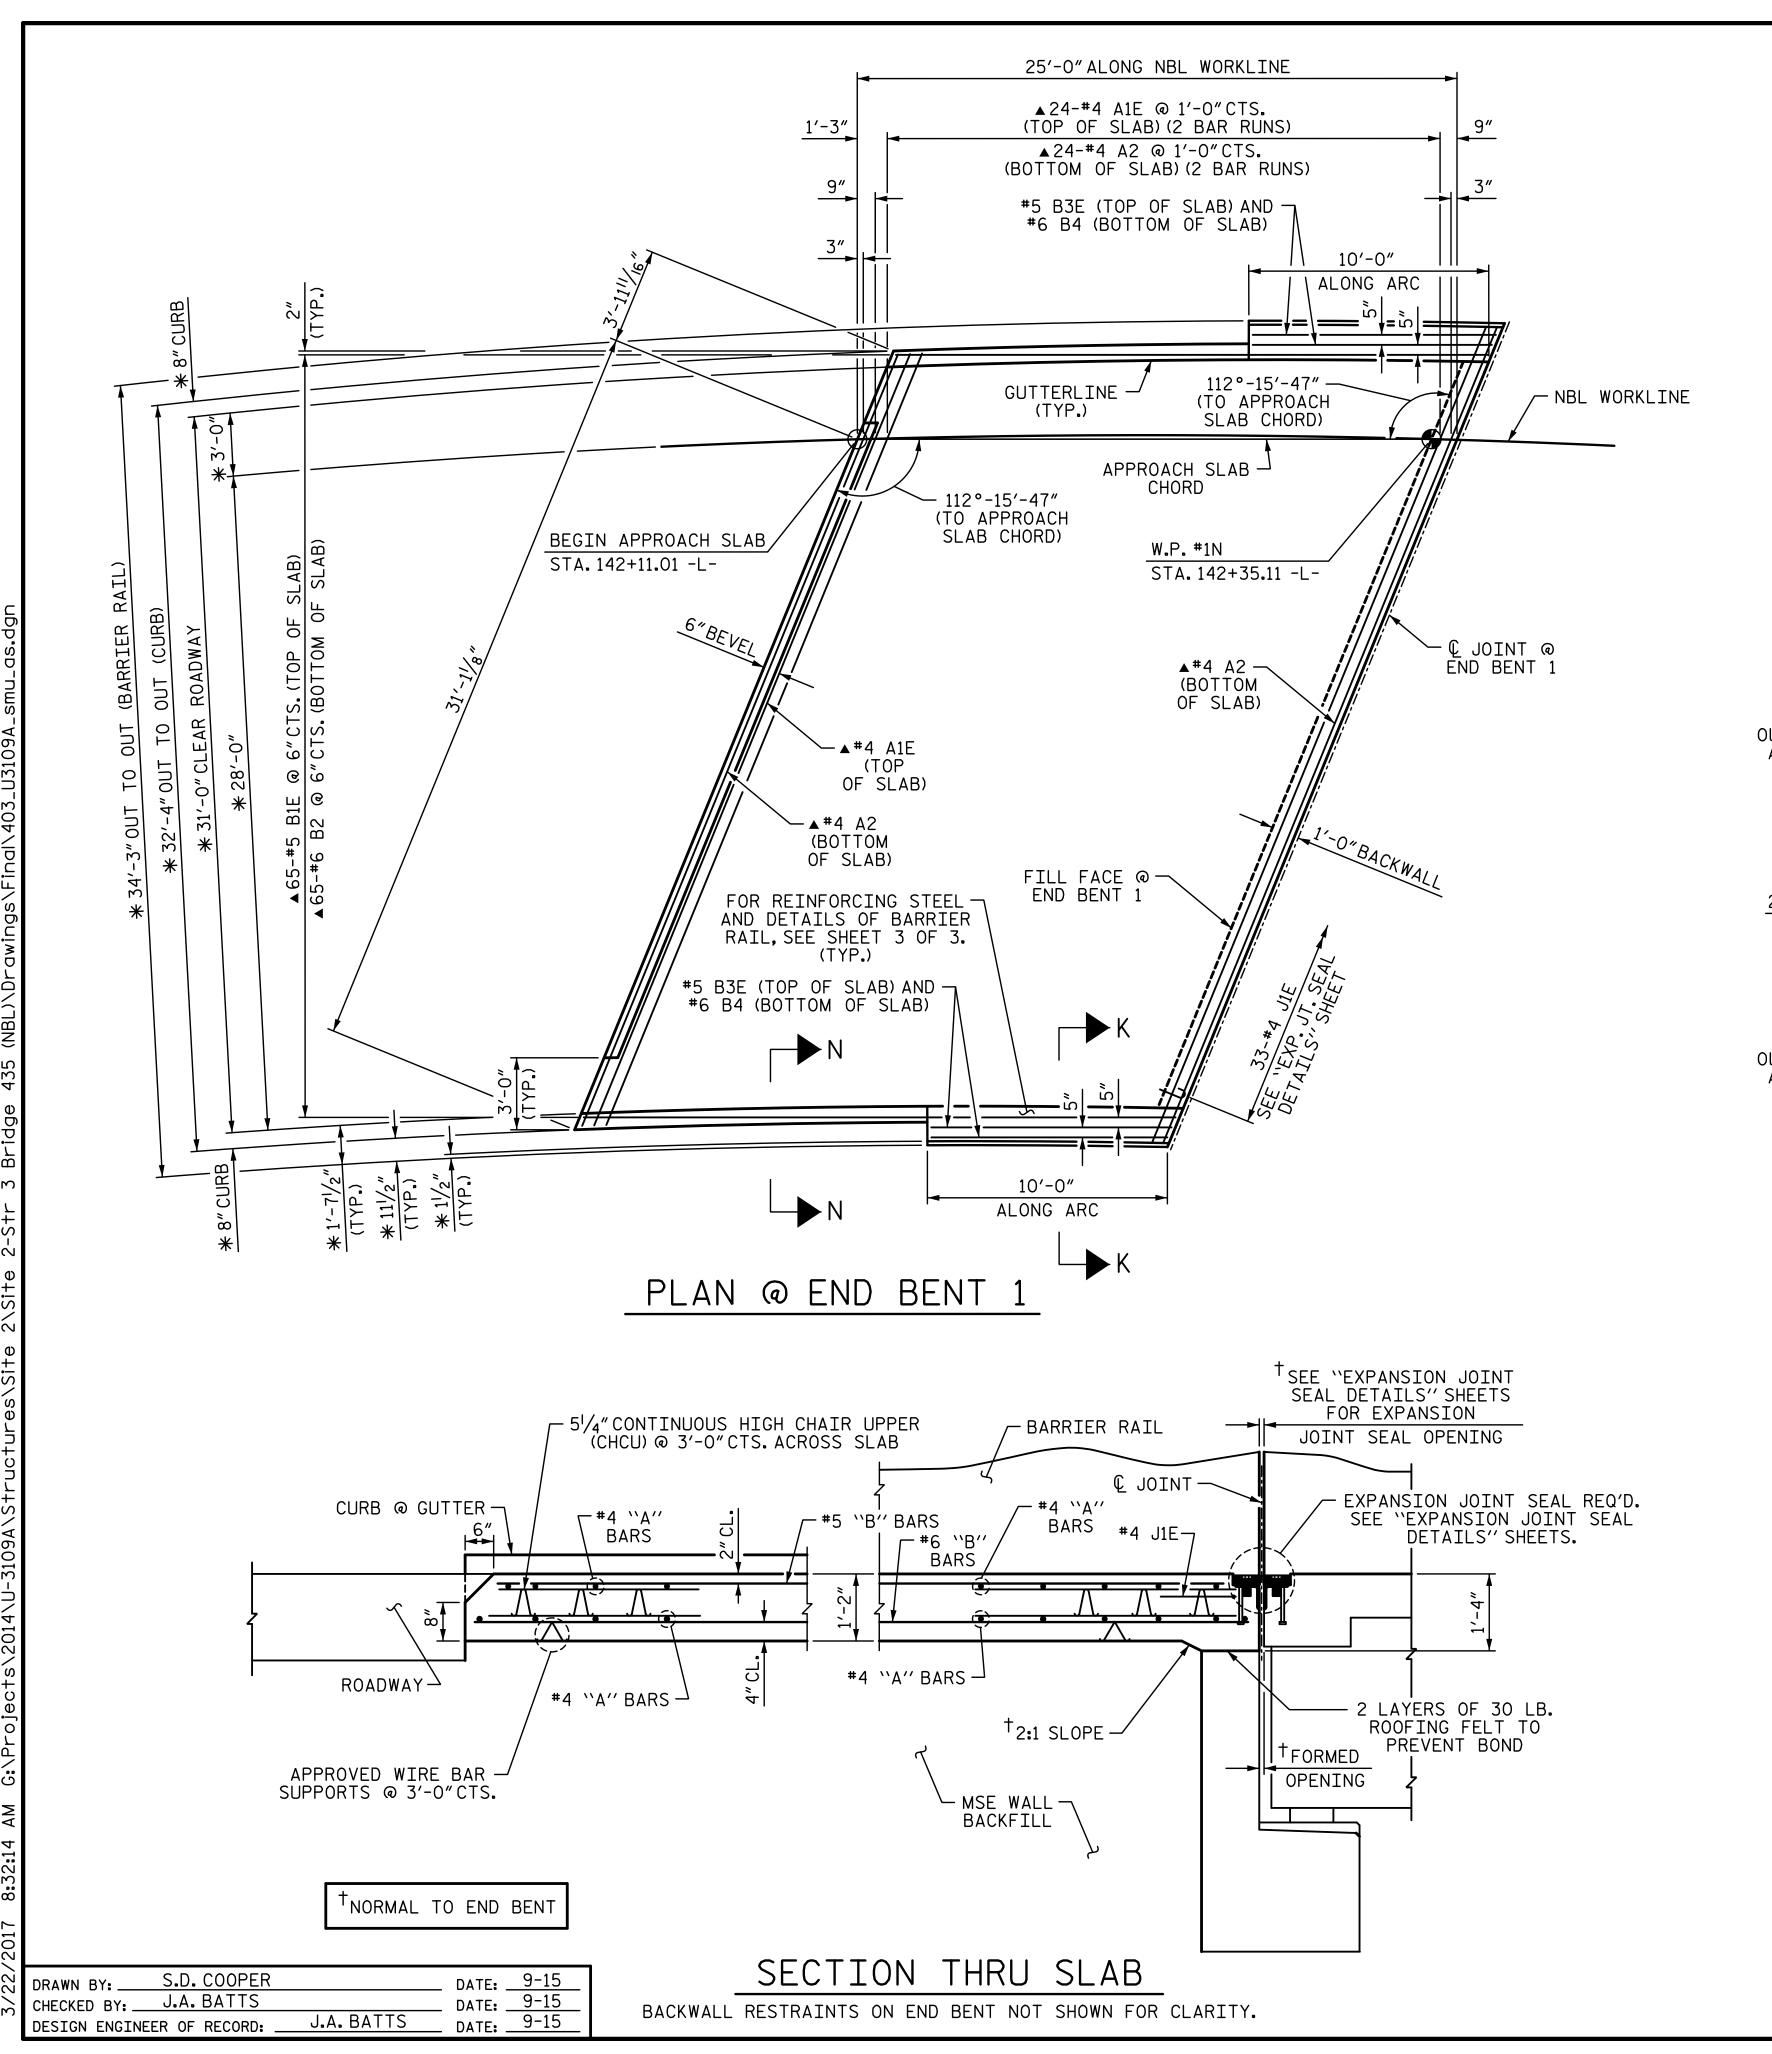

### NOTES:

APPROACH SLAB SHALL NOT BE CONSTRUCTED PRIOR TO COMPLETION OF THE BRIDGE DECK.

FOR MSE WALL BACKFILL, SEE SHEET W-4.

AREA BETWEEN THE WINGWALL AND APPROACH SLAB SHALL BE GRADED TO DRAIN THE WATER AWAY FROM THE FILL FACE OF THE BRIDGE AND SHALL BE PAVED. SEE ROADWAY PLANS.

FOR EXPANSION JOINT SEALS, SEE SPECIAL PROVISIONS.

THE QUANTITY OF #4 J1E BARS ON THE BILL OF MATERIAL IS BASED ON 1'-0"CENTERS. J1E BARS SHALL BE PLACED AT EACH VERTICAL STUD ANCHOR BOLT. IN THE EVENT THAT THE NUMBER OF VERTICAL STUD ANCHORS EXCEEDS THE NUMBER OF J1E BARS SPECIFIED. ADDITIONAL J1E BARS WILL NOT BE REQUIRED.

#### \*RADIAL DIMENSION

▲ "A" BARS ARE TO BE PLACED PARALLEL TO FILL FACE.
"B" BARS ARE TO BE PLACED PARALLEL TO THE APPROACH
SLAB CHORD.

FOR SECTIONS K-K AND N-N, SEE SHEET 2 OF 3.

ALAMANCE COUNTY

STATION: 146+61.35 -L-

BILL OF MATERIAL

APPROACH SLAB AT EB :

4 | STR |

4 STR

5 STR

6 STR

5 STR

CLASS "AA" CONCRETE BREAKDOWN

"E" INDICATES EPOXY COATED REINFORCING STEEL.

BAR TYPES

ALL BAR DIMENSIONS ARE OUT TO OUT

\*\* QUANTITIES FOR BARRIER RAIL

ARE NOT INCLUDED, SEE

SHEET 3 OF 3.