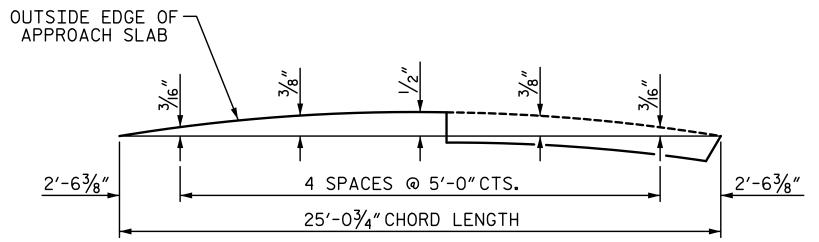

# ARC OFFSETS @ END BENT 1

PLANS PREPARED BY:

NGINEERS ASSOCIATES

5640 Dillard Drive Suite 200 Cary, NC 27518 (919) 852-0468 (919) 852-0598 (Fax) www.simpsonengr.com

LICENSURE NO. C-2521

PROJECT NO. U-3109A

#### \*RADIAL DIMENSION

▲ "A" BARS ARE TO BE PLACED PARALLEL TO FILL FACE.
"B" BARS ARE TO BE PLACED PARALLEL TO THE APPROACH
SLAB CHORD.

FOR SECTIONS K-K AND N-N, SEE SHEET 2 OF 3.