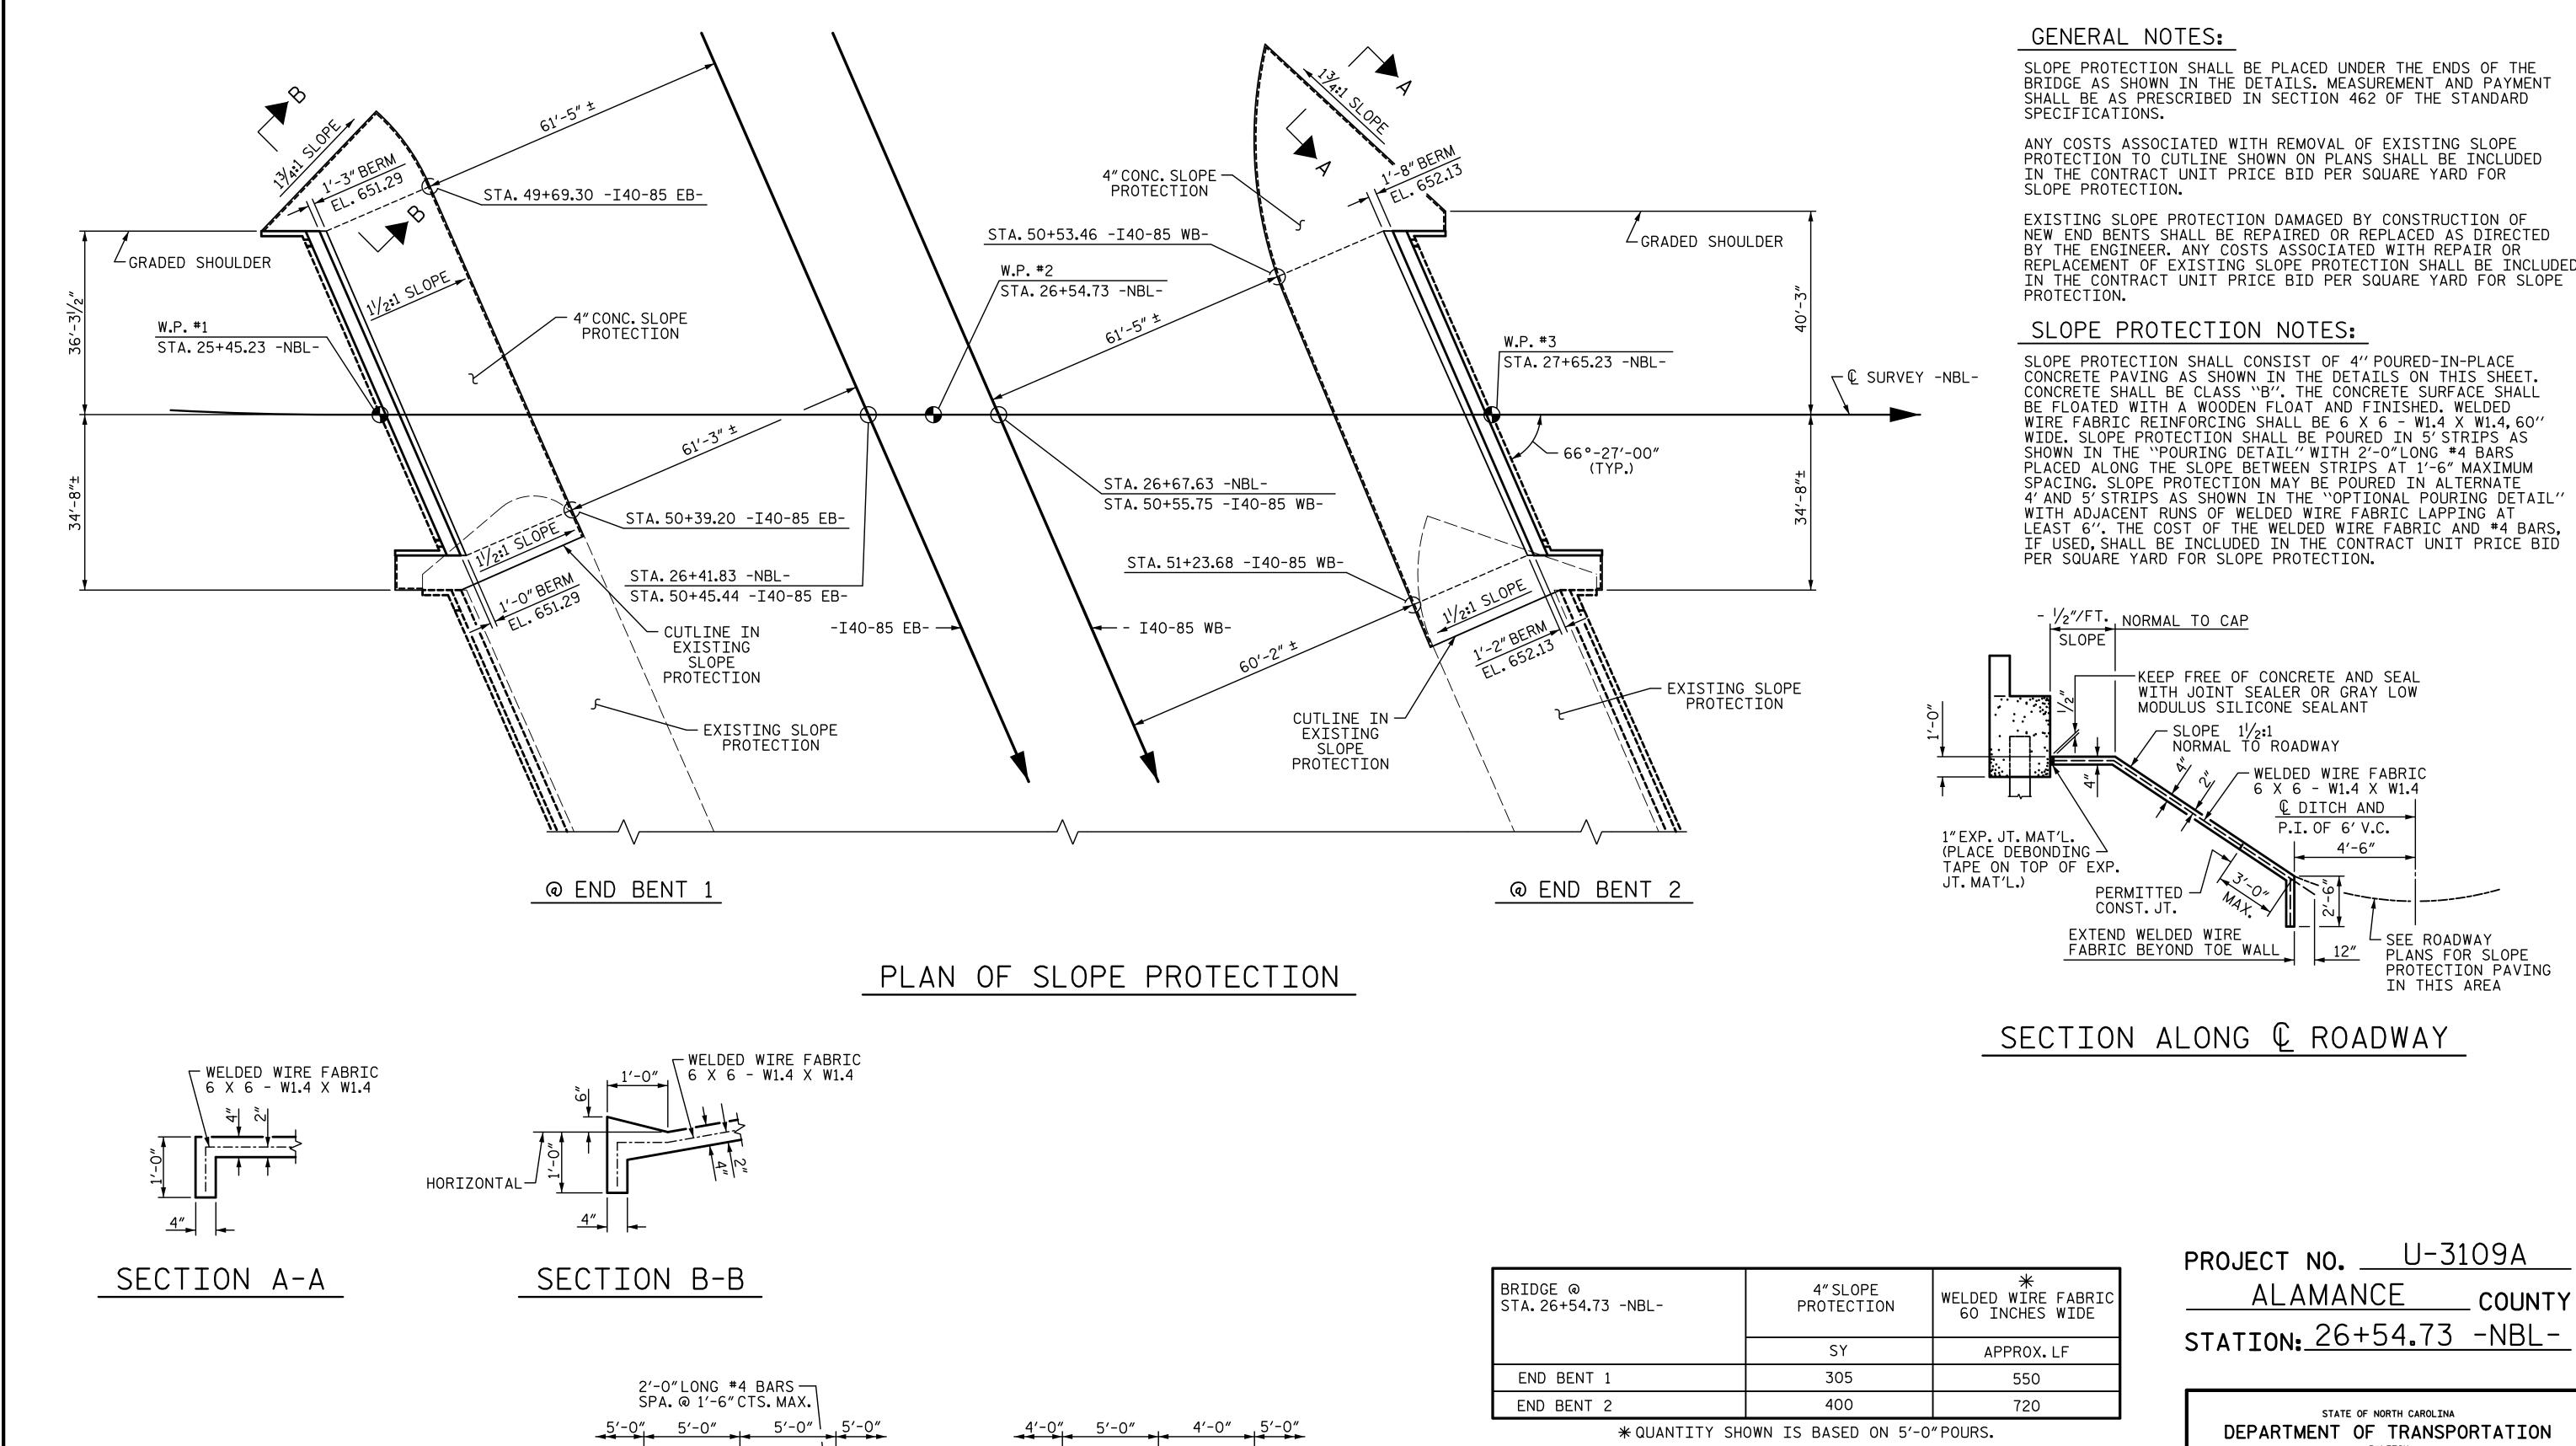

DATE: 5-15 DATE: 5-15

S. D. COOPER

T.J. BEACH

CHECKED BY: B.S. COX

DESIGN ENGINEER OF RECORD: .

POURING DETAIL

STRIP WIDTHS MAY VARY IN CURVED

PORTION.

CONST. JT. TO BE NORMAL TO END BENT CAP OR HORIZONTAL

OPTIONAL POURING DETAIL

CONST. JT. TO BE NORMAL TO END BENT CAP OR HORIZONTAL

WIDTHS MAY VARY IN CURVED PORTION.

POUR A 4'-0"STRIP FIRST.STRIP

PLANS PREPARED BY: NGINEERS ASSOCIATES 5640 Dillard Drive Suite 200 Cary, NC 27518 (919) 852-0468 (919) 852-0598 (Fax) www.simpsonengr.com LICENSURE NO. C-2521 2/13/2017

COUNTY STATION: 26+54.73 -NBL-

DEPARTMENT OF TRANSPORTATION

SLOPE PROTECTION DETAILS

REVISIONS SHEET NO S01-42 NO. BY: DATE: DATE: BY: TOTAL SHEETS S01-49