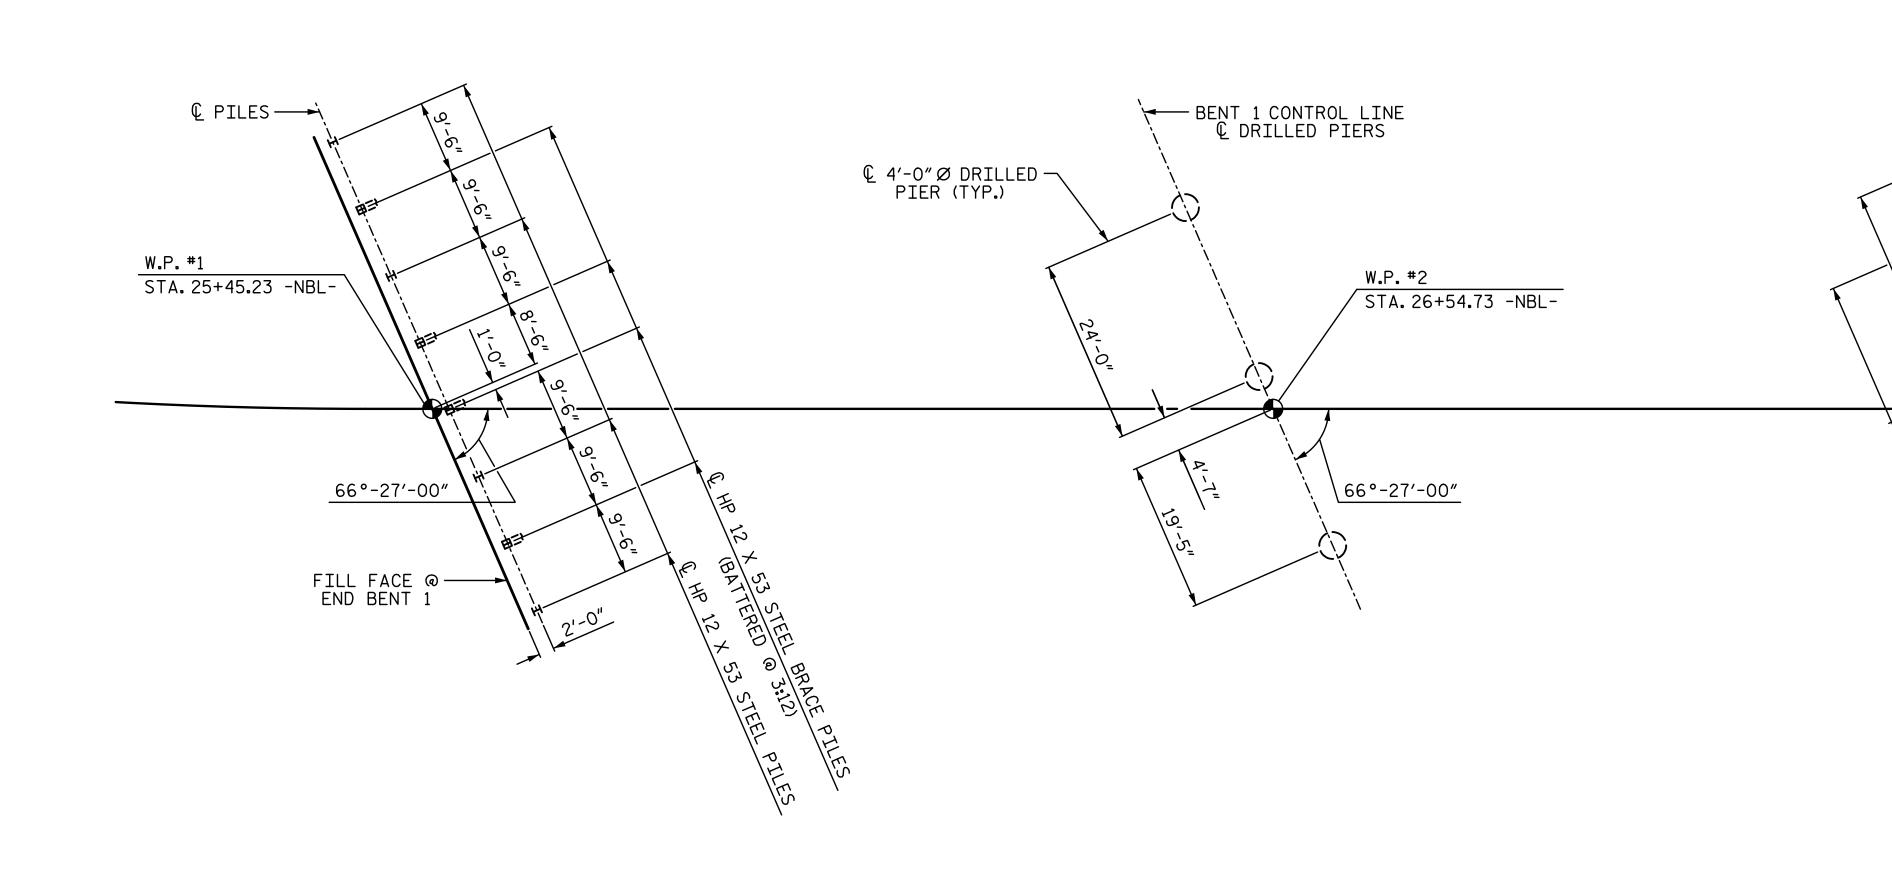

END BENT 1

## FOUNDATION NOTES:

FOR DRILLED PIERS. SEE SECTION 411 OF THE STANDARD SPECIFICATIONS.

DRILLED PIERS AT BENT 1 ARE DESIGNED FOR A FACTORED RESISTANCE OF 470 TONS PER PIER. CHECK FIELD CONDITIONS FOR THE REQUIRED TIP RESISTANCE OF 30 TSF.

INSTALL DRILLED PIERS AT BENT 1 TO A TIP ELEVATION NO HIGHER THAN 607.0, 596.0, 604.0 FT (L,C,R) AND WITH THE REQUIRED TIP RESISTANCE.

SPT MAY BE REQUIRED FOR DRILLED PIERS. THE ENGINEER WILL DETERMINE THE NEED FOR SPT. FOR SPT TESTING, SEE SECTION 411 OF THE STANDARD SPECIFICATIONS.

DO NOT USE SLURRY CONSTRUCTION FOR DRILLED PIERS AT BENT 1.

SID INSPECTION MAY BE REQUIRED FOR DRILLED PIERS. THE

ENGINEER WILL DETERMINE THE NEED FOR SID INSPECTIONS. FOR SID INSPECTIONS, SEE SECTION 411 OF THE STANDARD SPECIFICATIONS. CSL TUBES ARE REQUIRED AND CSL TESTING MAY BE REQUIRED FOR DRILLED PIERS AT BENT 1. THE ENGINEER WILL DETERMINE THE NEED FOR CSL TESTING. FOR CSL TESTING, SEE SECTION 411 OF THE STANDARD SPECIFICATIONS.

FOR PILES, SEE SECTION 450 OF THE STANDARD SPECIFICATIONS.

| <ul> <li></li> </ul> |                          |               |            |       |      |
|----------------------|--------------------------|---------------|------------|-------|------|
| $\dot{\circ}$        | DRAWN BY:<br>CHECKED BY: | S.D.COOPER    |            | DATE: | 5-15 |
| $\sum$               | CHECKED BY:              | B.S. COX      |            | DATE: | 5-15 |
|                      | DESIGN ENGINE            | ER OF RECORD: | T.J. BEACH | DATE: | 5-15 |
|                      |                          |               |            |       | -    |

END BENT 2

53 STEEL PILES

Y PILES

0/12

 $\sqrt{\phi}$ 

17

P 12 X 53 STEEL BRACE PILES P 12 X 53 STEEL BRACE PILES

BENT 1

## FOUNDATION LAYOUT

(DIMENSIONS LOCATING PILES ARE TO THE PILE CENTERLINE AT THE BOTTOM OF THE END BENT CAP)

## FOUNDATION NOTES (CONTINUED):

PILES AT END BENT 1 ARE DESIGNED FOR A FACTORED RESISTANCE OF 110 TONS PER PILE. PILES AT END BENT 2 ARE DESIGNED FOR A FACTORED RESISTANCE

OF 115 TONS PER PILE.

DRIVE PILES AT END BENT 1 TO A REQUIRED DRIVING RESISTANCE OF 185 TONS PER PILE.

DRIVE PILES AT END BENT 2 TO A REQUIRED DRIVING RESISTANCE OF 195 TONS PER PILE.

IT HAS BEEN ESTIMATED THAT A HAMMER WITH AN EQUIVALENT RATED ENERGY IN THE RANGE OF 43,240 FT-LBS PER BLOW WILL BE REQUIRED TO DRIVE PILES AT END BENT 1 AND END BENT 2. THIS ESTIMATED ENERGY RANGE DOES NOT RELEASE THE CONTRACTOR FROM PROVIDING DRIVING EQUIPMENT IN ACCORDANCE WITH SUBARTICLE 450-3(D)(2) OF THE STANDARD SPECIFICATIONS.

TESTING THE PRODUCTION PILES WITH THE PDA DURING DRIVING, RESTRIKING OR REDIVING IS REQUIRED. FOR PDA TESTING, SEE SECTION 450 OF THE STANDARD SPECIFICATIONS (AND FOR PILE DRIVING CRITERIA, SEE PILE DRIVING CRITERIA PROVISION).

W.P. #3 STA.27+65.23 -NBL-

\66°-27'-00"

|                                          |                                                                                                                                                                                                                                                                                                                                                                                                                                                                                                                                                                                                                                                                                                                                                                                                                                                                                                                                                                                                                                                                                                                                                                                                                                                                                                                                                                                                                                                                                                                                                                                                                                                                                                                                                                                                                                                                                                                                                                                                                                                                                                                                | PROJECT NO. <u>U-3109</u><br><u>ALAMANCE</u> CO<br>STATION: 26+54.73 -N<br>SHEET 2 OF 3 |       |         |       | UNTY            |  |
|------------------------------------------|--------------------------------------------------------------------------------------------------------------------------------------------------------------------------------------------------------------------------------------------------------------------------------------------------------------------------------------------------------------------------------------------------------------------------------------------------------------------------------------------------------------------------------------------------------------------------------------------------------------------------------------------------------------------------------------------------------------------------------------------------------------------------------------------------------------------------------------------------------------------------------------------------------------------------------------------------------------------------------------------------------------------------------------------------------------------------------------------------------------------------------------------------------------------------------------------------------------------------------------------------------------------------------------------------------------------------------------------------------------------------------------------------------------------------------------------------------------------------------------------------------------------------------------------------------------------------------------------------------------------------------------------------------------------------------------------------------------------------------------------------------------------------------------------------------------------------------------------------------------------------------------------------------------------------------------------------------------------------------------------------------------------------------------------------------------------------------------------------------------------------------|-----------------------------------------------------------------------------------------|-------|---------|-------|-----------------|--|
|                                          |                                                                                                                                                                                                                                                                                                                                                                                                                                                                                                                                                                                                                                                                                                                                                                                                                                                                                                                                                                                                                                                                                                                                                                                                                                                                                                                                                                                                                                                                                                                                                                                                                                                                                                                                                                                                                                                                                                                                                                                                                                                                                                                                | STATE OF NORTH CAROLINA<br>DEPARTMENT OF TRANSPORTATION<br>RALEIGH                      |       |         |       |                 |  |
| PARED BY:                                |                                                                                                                                                                                                                                                                                                                                                                                                                                                                                                                                                                                                                                                                                                                                                                                                                                                                                                                                                                                                                                                                                                                                                                                                                                                                                                                                                                                                                                                                                                                                                                                                                                                                                                                                                                                                                                                                                                                                                                                                                                                                                                                                | GENERAL DRAWING                                                                         |       |         |       |                 |  |
| ON<br>IGINEERS<br>SSOCIATES<br>ard Drive | Decusiones EAL<br>The of 1243300                                                                                                                                                                                                                                                                                                                                                                                                                                                                                                                                                                                                                                                                                                                                                                                                                                                                                                                                                                                                                                                                                                                                                                                                                                                                                                                                                                                                                                                                                                                                                                                                                                                                                                                                                                                                                                                                                                                                                                                                                                                                                               | FOR NBL BRIDGE ON NC 119<br>OVER I40-85 WB AND I40-85 EB<br>BETWEEN SR 1981 AND SR 1980 |       |         |       |                 |  |
| )0<br>27518<br>-0468                     | A6B 168 COME 75245B                                                                                                                                                                                                                                                                                                                                                                                                                                                                                                                                                                                                                                                                                                                                                                                                                                                                                                                                                                                                                                                                                                                                                                                                                                                                                                                                                                                                                                                                                                                                                                                                                                                                                                                                                                                                                                                                                                                                                                                                                                                                                                            | REVISIONS SHEET NO.<br>NO. BY: DATE: SO1-2                                              |       |         |       |                 |  |
| -0598 (Fax)<br>psonengr.com              | The second secon | №. вү:<br><b>1</b>                                                                      | DATE: | NO. BY: | DATE: | TOTAL<br>SHEETS |  |
| RE NO. C-2521                            | 2/13/2017                                                                                                                                                                                                                                                                                                                                                                                                                                                                                                                                                                                                                                                                                                                                                                                                                                                                                                                                                                                                                                                                                                                                                                                                                                                                                                                                                                                                                                                                                                                                                                                                                                                                                                                                                                                                                                                                                                                                                                                                                                                                                                                      | 2                                                                                       |       | 4       |       | S01-49          |  |