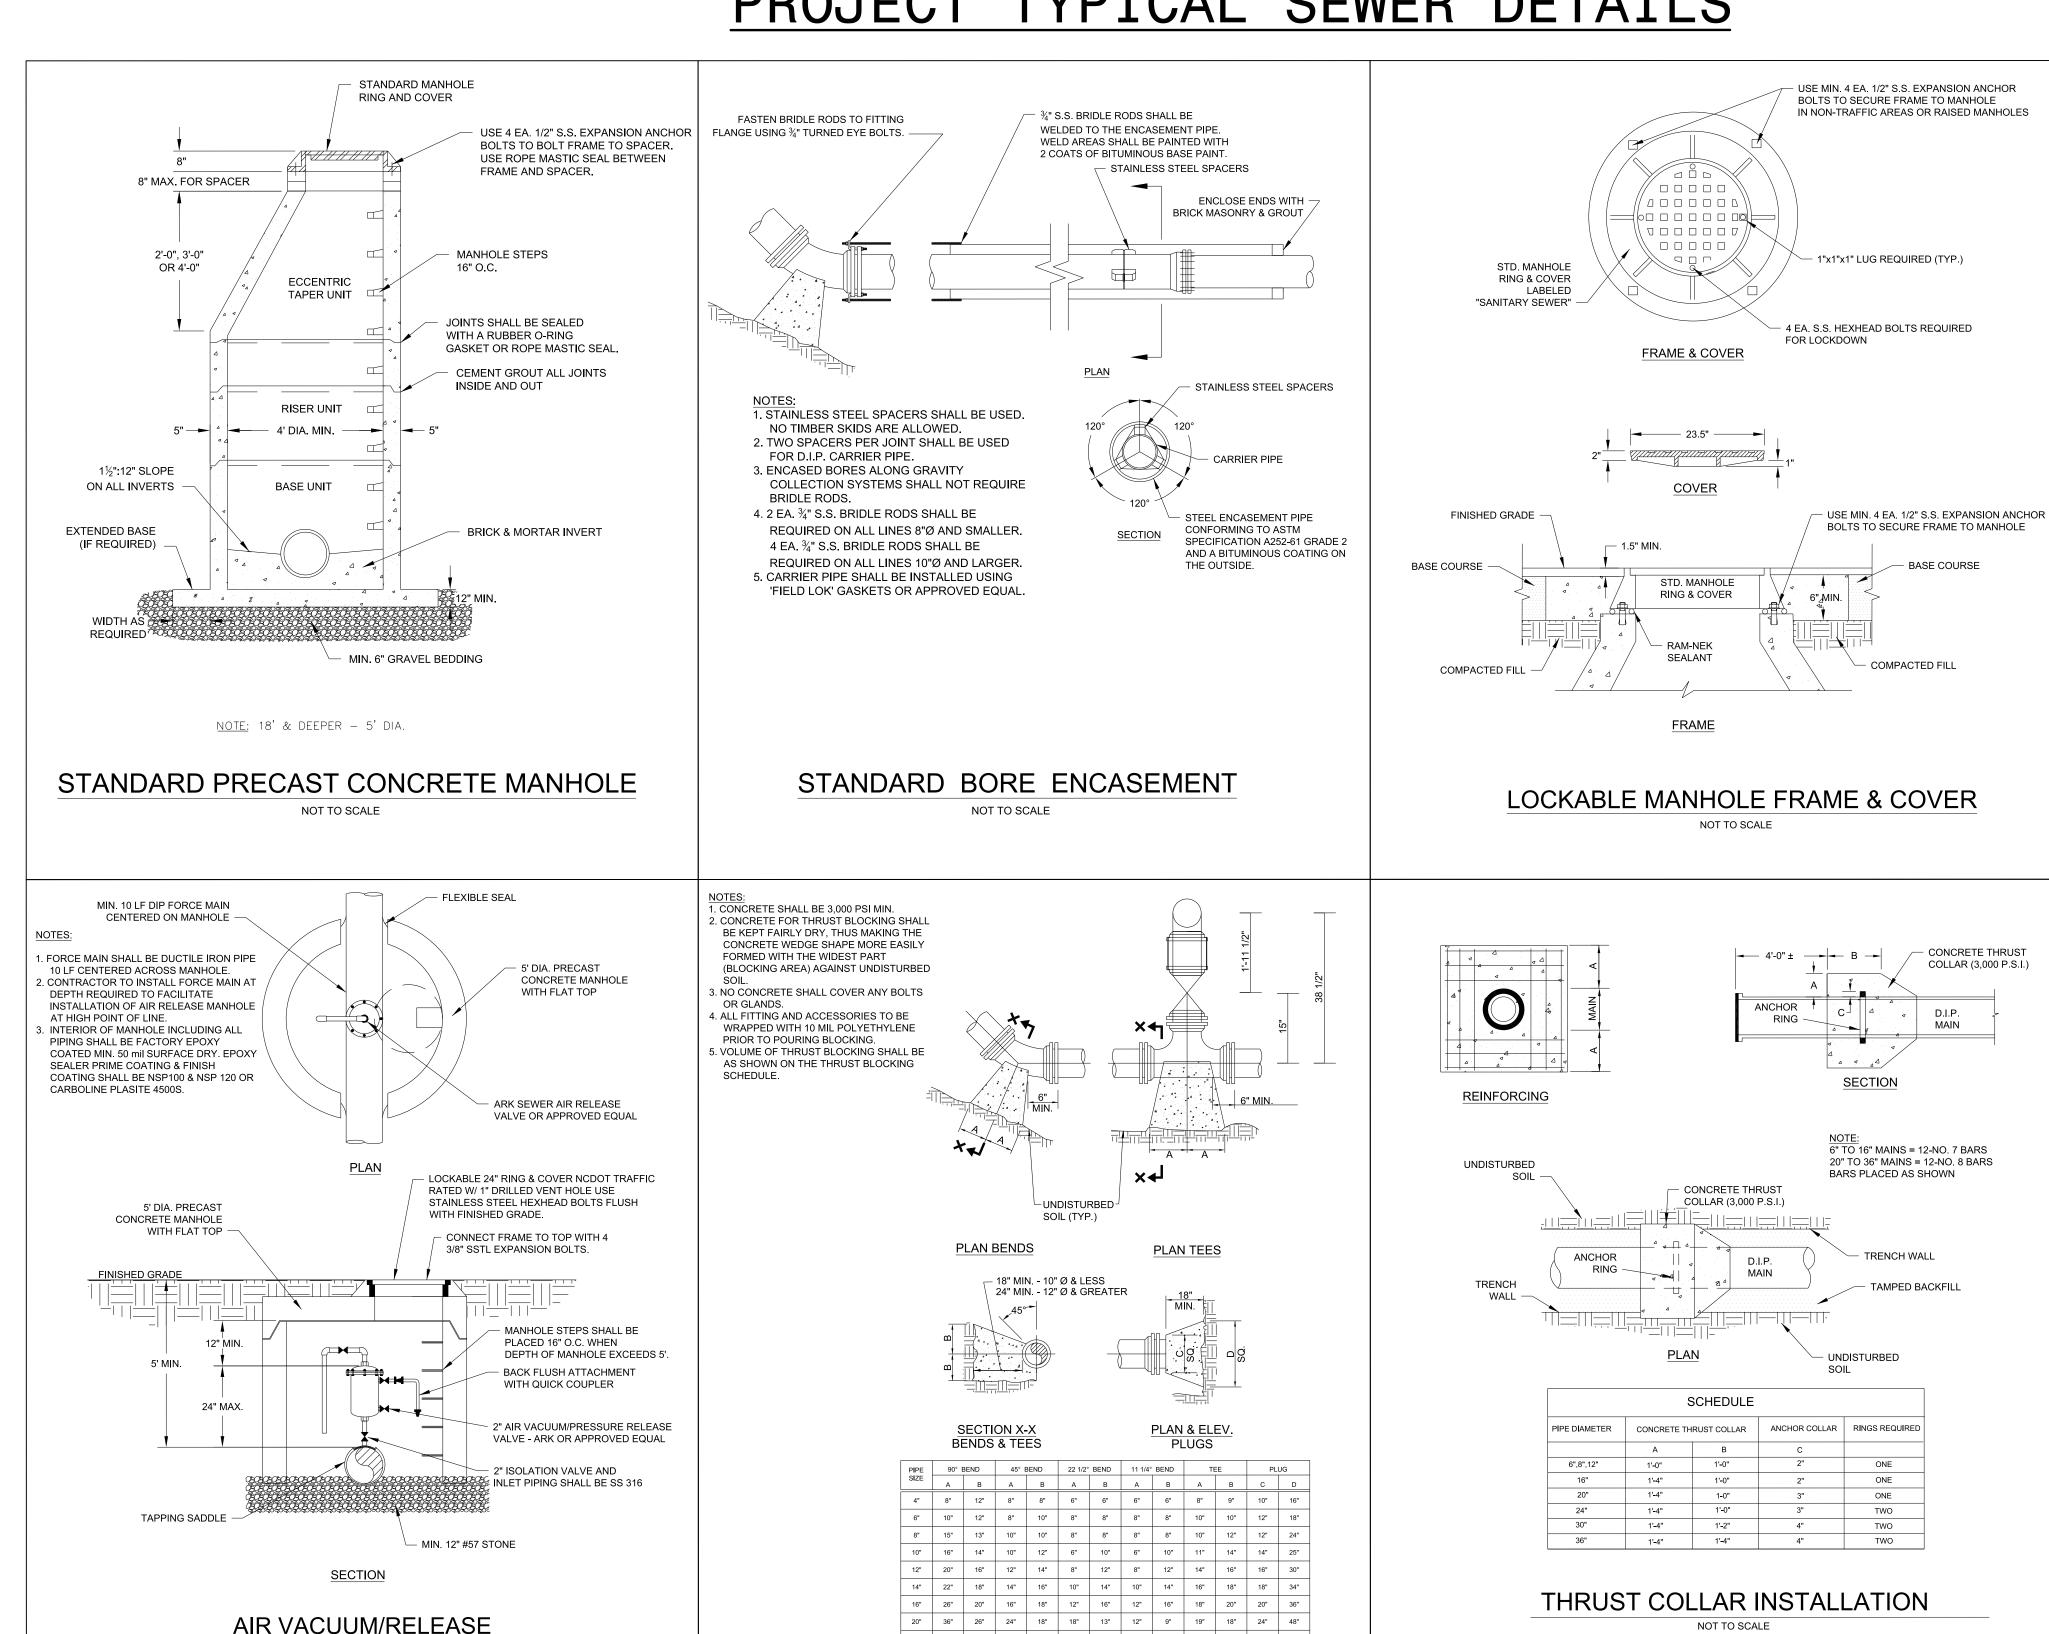

## PROJECT TYPICAL SEWER DETAILS

24" 48" 33" 30" 21" 18" 18" 15" 11" 21" 21" 28" 56"

THRUST BLOCK DETAIL

AIR VACUUM/RELEASE

MANHOLE FOR FORCE MAIN

NOTE:

FUSIBLE PVC SHALL NOT BE DEFLECTED

AT MECHANICAL JOINT FITTINGS. USE BENDS AS NECESSARY TO LINE UP WITH DIRECT BURY