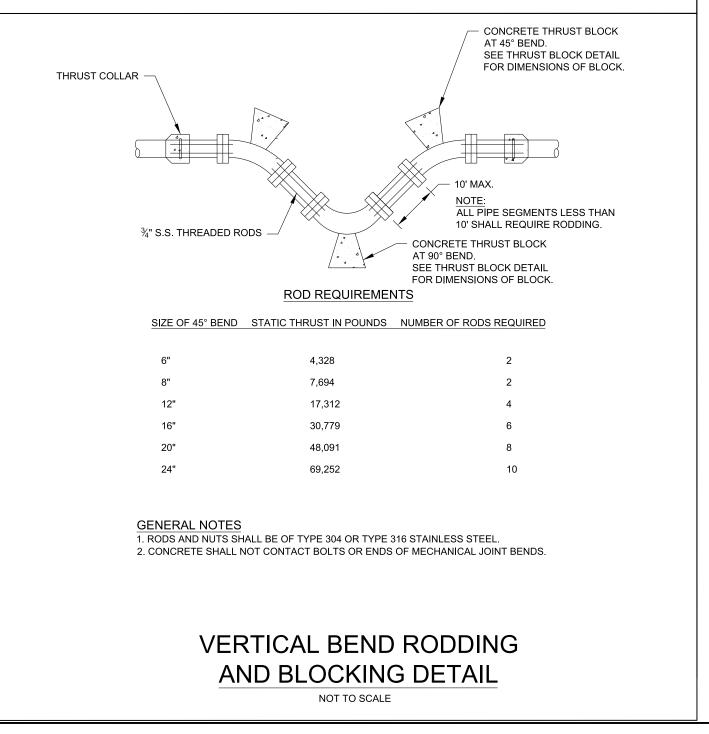

## PROJECT TYPICAL SEWER DETAILS



24" 48" 33" 30" 21" 18" 18" 15" 11" 21" 21" 28" 56"

THRUST BLOCK DETAIL

AIR VACUUM/RELEASE

MANHOLE FOR FORCE MAIN

NOTE:

FUSIBLE PVC SHALL NOT BE DEFLECTED

AT MECHANICAL JOINT FITTINGS. USE BENDS AS NECESSARY TO LINE UP WITH DIRECT BURY

DIRECT BURY

**DIRECT BURY FUSIBLE PVC TRANSITION** 

- MECHANICAL JOINT RESTRAINT

FOR APPROPRIATE MATERIAL (solid sleeve for small deflections,

vertical bend otherwise)



## UTILITY CONSTRUCTION



BASE COURSE

CONCRETE THRUST

COLLAR (3,000 P.S.I.)

D.I.P.

6" TO 16" MAINS = 12-NO. 7 BARS

TRENCH WALL

TWO

TAMPED BACKFILL

20" TO 36" MAINS = 12-NO. 8 BARS

COMPACTED FILL

## PIPE LAYING CONDITION



## POLYPROPYLENE PLASTIC STEP