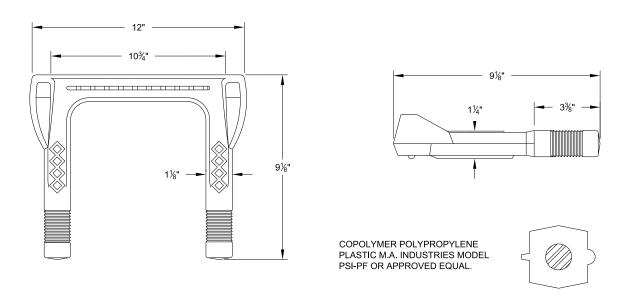

## PROJECT TYPICAL SEWER DETAILS



24" 48" 33" 30" 21" 18" 18" 15" 11" 21" 21" 28" 56"

THRUST BLOCK DETAIL

AIR VACUUM/RELEASE

MANHOLE FOR FORCE MAIN

NOTE:

FUSIBLE PVC SHALL NOT BE DEFLECTED

AT MECHANICAL JOINT FITTINGS. USE BENDS AS NECESSARY TO LINE UP WITH DIRECT BURY

DIRECT BURY

**DIRECT BURY FUSIBLE PVC TRANSITION** 

- MECHANICAL JOINT RESTRAINT

FOR APPROPRIATE MATERIAL (solid sleeve for small deflections,

vertical bend otherwise)



## UTILITY CONSTRUCTION



BASE COURSE

CONCRETE THRUST

COLLAR (3,000 P.S.I.)

D.I.P.

6" TO 16" MAINS = 12-NO. 7 BARS

TRENCH WALL

TWO

TAMPED BACKFILL

20" TO 36" MAINS = 12-NO. 8 BARS

COMPACTED FILL

## PIPE LAYING CONDITION



## POLYPROPYLENE PLASTIC STEP