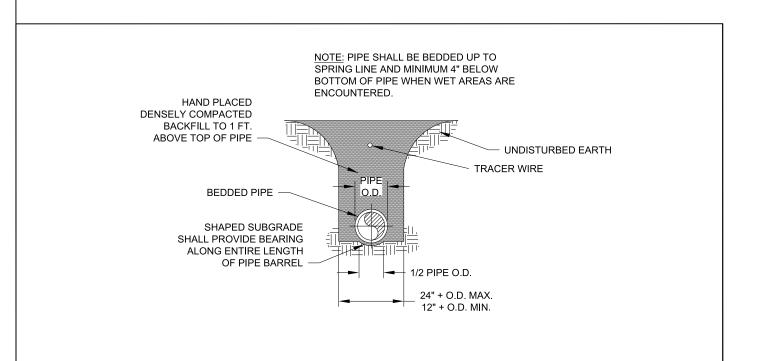

## PROJECT TYPICAL SEWER DETAILS



24" 48" 33" 30" 21" 18" 18" 15" 11" 21" 21" 28" 56"

THRUST BLOCK DETAIL

AIR VACUUM/RELEASE

MANHOLE FOR FORCE MAIN

NOTE:

FUSIBLE PVC SHALL NOT BE DEFLECTED

AT MECHANICAL JOINT FITTINGS. USE BENDS AS NECESSARY TO LINE UP WITH DIRECT BURY

DIRECT BURY

**DIRECT BURY FUSIBLE PVC TRANSITION** 

- MECHANICAL JOINT RESTRAINT

FOR APPROPRIATE MATERIAL (solid sleeve for small deflections,

vertical bend otherwise)



## UTILITY CONSTRUCTION



BASE COURSE

CONCRETE THRUST

COLLAR (3,000 P.S.I.)

D.I.P.

6" TO 16" MAINS = 12-NO. 7 BARS

TRENCH WALL

TWO

TAMPED BACKFILL

20" TO 36" MAINS = 12-NO. 8 BARS

COMPACTED FILL

## PIPE LAYING CONDITION



## POLYPROPYLENE PLASTIC STEP