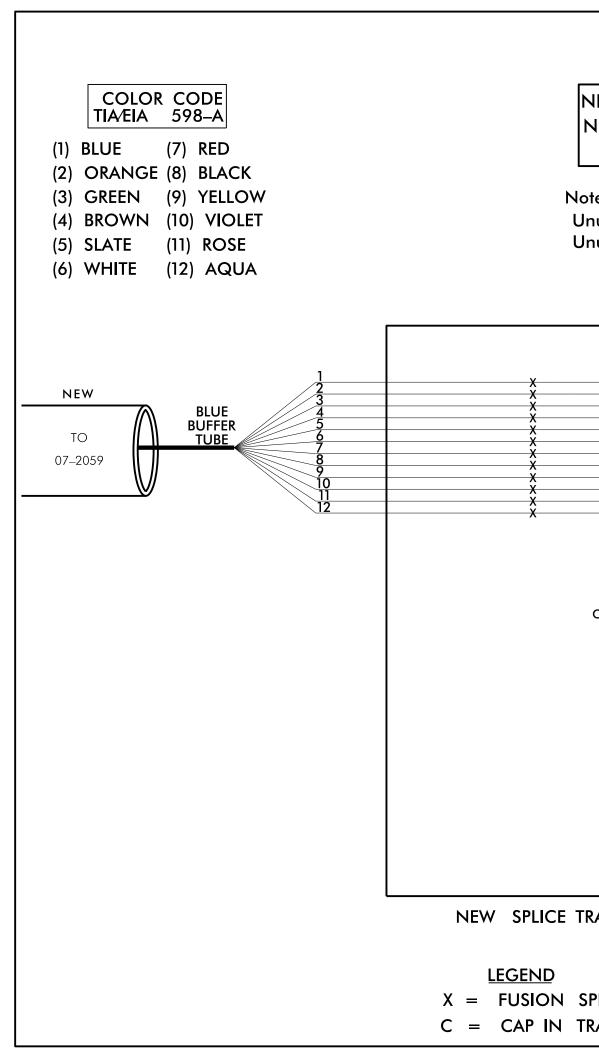

|                                                                                                                  |           | REFERENCE NO.                                | sheet no.<br>SCP.11 |
|------------------------------------------------------------------------------------------------------------------|-----------|----------------------------------------------|---------------------|
|                                                                                                                  | <b></b>   |                                              |                     |
|                                                                                                                  |           |                                              |                     |
|                                                                                                                  |           |                                              |                     |
|                                                                                                                  |           |                                              |                     |
|                                                                                                                  |           |                                              |                     |
| IEW UNDERGROUND SPLICE ENCLOSURE                                                                                 |           |                                              |                     |
| SIG. INV. # 07–2059                                                                                              |           |                                              |                     |
| nused fibers left coiled and stored in splice tray.<br>nused Buffer Tubes left coiled and stored in splice tray. |           |                                              |                     |
|                                                                                                                  |           |                                              |                     |
|                                                                                                                  |           |                                              |                     |
| 2<br>3<br>4<br>5<br>BUFFER<br>TUBE<br>NEW<br>TO NEW<br>UNDERGROUND                                               |           |                                              |                     |
| O TUBE UNDERGROUND   8 SPLICE ENCLOSURE   9 AT 07-0440   10 11                                                   |           |                                              |                     |
|                                                                                                                  |           |                                              |                     |
| C 3<br>ORANGE<br>BUFFER<br>TUBE                                                                                  |           |                                              |                     |
| 8<br>9<br>10<br>11<br>12                                                                                         |           |                                              |                     |
|                                                                                                                  |           |                                              |                     |
|                                                                                                                  |           |                                              |                     |
|                                                                                                                  |           |                                              |                     |
| LAY                                                                                                              |           |                                              |                     |
|                                                                                                                  |           |                                              |                     |
| PLICE                                                                                                            |           |                                              |                     |
|                                                                                                                  |           |                                              |                     |
|                                                                                                                  |           |                                              |                     |
|                                                                                                                  |           |                                              |                     |
|                                                                                                                  |           |                                              |                     |
|                                                                                                                  |           |                                              |                     |
|                                                                                                                  |           |                                              |                     |
|                                                                                                                  |           |                                              |                     |
|                                                                                                                  | NT NOT CO |                                              |                     |
| SPLICE DETAIL                                                                                                    |           |                                              |                     |
| DIVISION 07 ALAMANCE COUNTY                                                                                      | MEBANE    | SEAL<br>023919                               |                     |
| Greenfield Pkwy., Garner, NC 27529   PLAN DATE: JANUARY 2017   REVIEWED BY: Mil Av     REVISIONS   IN            | ICBED3443 | DocuSigned by                                | UL INT              |
|                                                                                                                  |           | <b>Fregory A. Fuller</b><br>-7032CA0AEE874FF | 1/27/2017           |