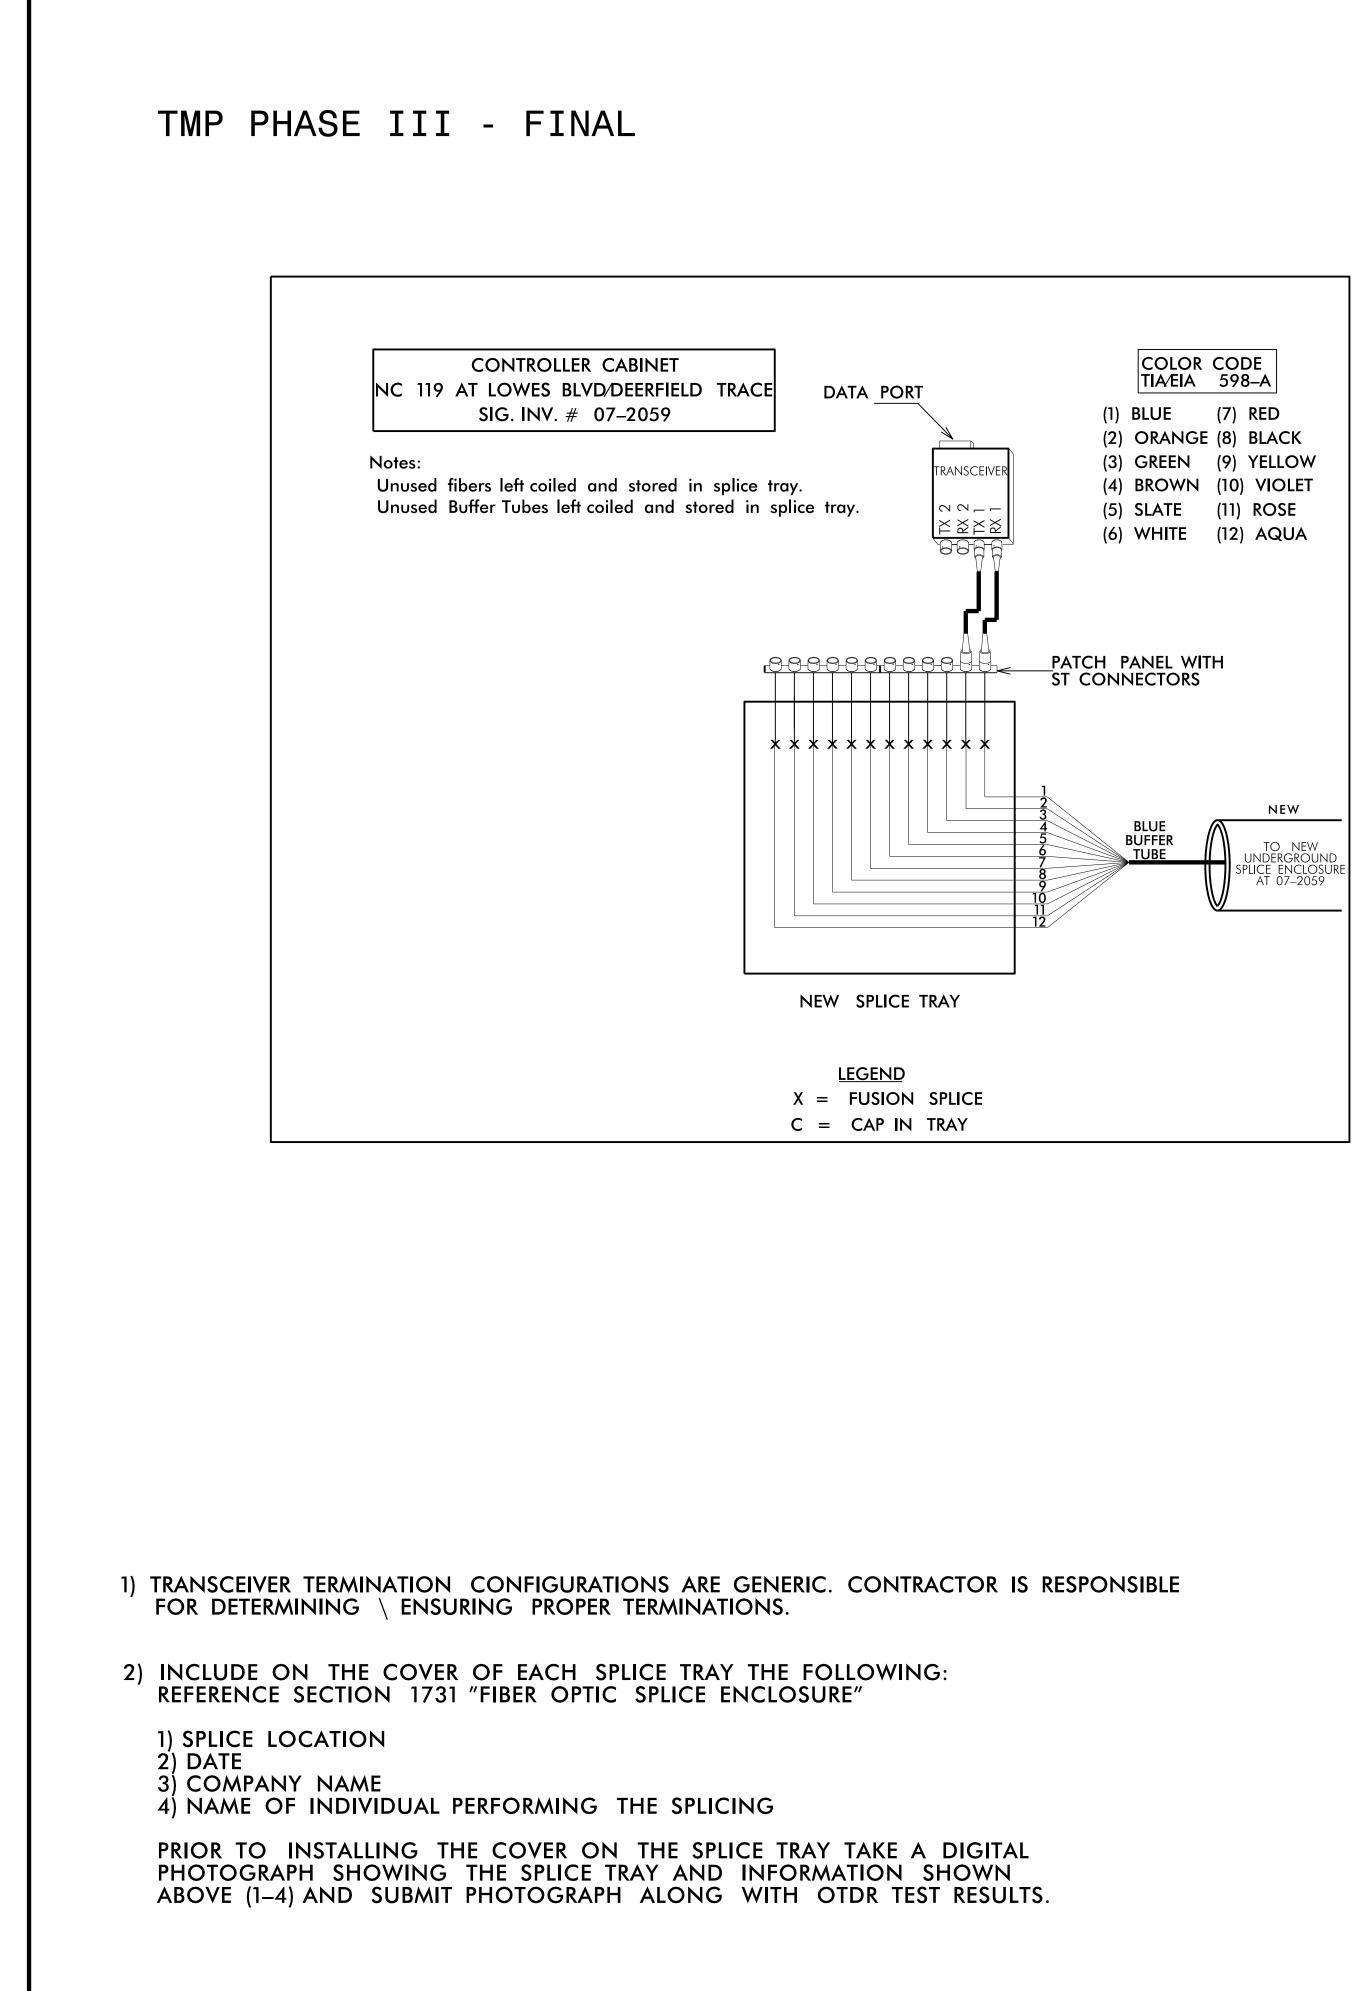

|                                                                                                                  |           | REFERENCE NO.                                | sheet no.<br>SCP.11 |
|------------------------------------------------------------------------------------------------------------------|-----------|----------------------------------------------|---------------------|
|                                                                                                                  | <b></b>   |                                              |                     |
|                                                                                                                  |           |                                              |                     |
|                                                                                                                  |           |                                              |                     |
|                                                                                                                  |           |                                              |                     |
|                                                                                                                  |           |                                              |                     |
| IEW UNDERGROUND SPLICE ENCLOSURE                                                                                 |           |                                              |                     |
| SIG. INV. # 07–2059                                                                                              |           |                                              |                     |
| nused fibers left coiled and stored in splice tray.<br>nused Buffer Tubes left coiled and stored in splice tray. |           |                                              |                     |
|                                                                                                                  |           |                                              |                     |
|                                                                                                                  |           |                                              |                     |
| 2<br>3<br>4<br>5<br>BUFFER<br>TUBE<br>NEW<br>TO NEW<br>UNDERGROUND                                               |           |                                              |                     |
| O TUBE UNDERGROUND   8 SPLICE ENCLOSURE   9 AT 07-0440   10 11                                                   |           |                                              |                     |
|                                                                                                                  |           |                                              |                     |
| C 3<br>ORANGE<br>BUFFER<br>TUBE                                                                                  |           |                                              |                     |
| 8<br>9<br>10<br>11<br>12                                                                                         |           |                                              |                     |
|                                                                                                                  |           |                                              |                     |
|                                                                                                                  |           |                                              |                     |
|                                                                                                                  |           |                                              |                     |
| LAY                                                                                                              |           |                                              |                     |
|                                                                                                                  |           |                                              |                     |
| PLICE                                                                                                            |           |                                              |                     |
|                                                                                                                  |           |                                              |                     |
|                                                                                                                  |           |                                              |                     |
|                                                                                                                  |           |                                              |                     |
|                                                                                                                  |           |                                              |                     |
|                                                                                                                  |           |                                              |                     |
|                                                                                                                  |           |                                              |                     |
|                                                                                                                  |           |                                              |                     |
|                                                                                                                  | NT NOT CO |                                              |                     |
| SPLICE DETAIL                                                                                                    |           |                                              |                     |
| DIVISION 07 ALAMANCE COUNTY                                                                                      | MEBANE    | SEAL<br>023919                               |                     |
| Greenfield Pkwy., Garner, NC 27529   PLAN DATE: JANUARY 2017   REVIEWED BY: Mil Av     REVISIONS   IN            | ICBED3443 | DocuSigned by                                | UL INT              |
|                                                                                                                  |           | <b>Fregory A. Fuller</b><br>-7032CA0AEE874FF | 1/27/2017           |