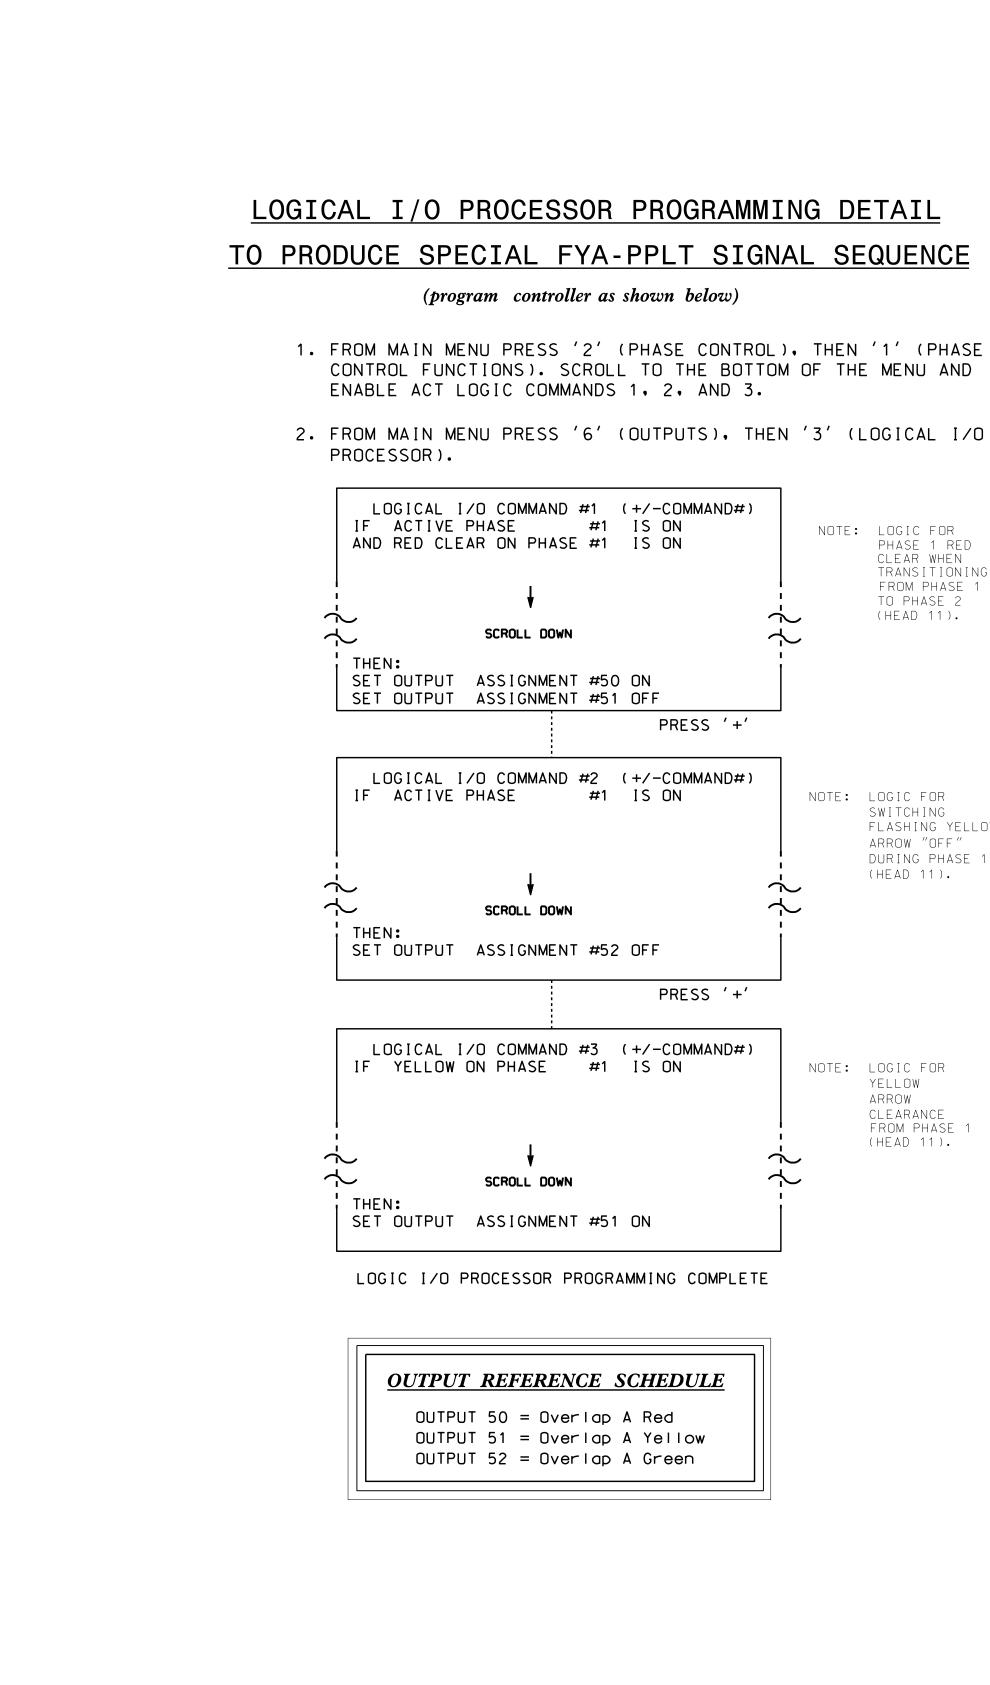

OVERLAP PROGRA (program controlle FROM MAIN MENU PRESS 11 (VEHICLE OVERLAP PAGE 1: VEHICLE OVER PHASE: ¦1234 VEH OVL PARENTS: XX VEH OVL NOT VEH: VEH OVL NOT PED: VEH OVL GRN EXT: STARTUP COLOR: \_ RED FLASH COLORS: \_ RED NOTE: LOGIC FOR PHASE 1 RED SELECT VEHICLE OVERL FLASH YELLOW IN CONTR CLEAR WHEN TRANSITIONING GREEN EXTENSION (0-25 FROM PHASE 1 YELLOW CLEAR (O=PAREN TO PHASE 2 RED CLEAR (O=PARENT,( (HEAD 11). Ń OUTPUT AS PHASE # (0= ん PAGE 1: VEHICLE OVER PHASE: ¦1234 VEH OVL PARENTS: X VEH OVL NOT VEH: NOTE: LOGIC FOR VEH OVL NOT PED: SWITCHING FLASHING YELLOW VEH OVL GRN EXT: ARROW "OFF" STARTUP COLOR: \_ RED DURING PHASE 1 FLASH COLORS: \_ RED (HEAD 11). М SELECT VEHICLE OVERL く FLASH YELLOW IN CONTR GREEN EXTENSION (0-25 YELLOW CLEAR (O=PAREN RED CLEAR (O=PARENT. OUTPUT AS PHASE # (0: NOTE: LOGIC FOR YELLOW PAGE 1: VEHICLE OVER ARROW PHASE: ¦1234 CLEARANCE FROM PHASE 1 VEH OVL PARENTS: (HEAD 11). VEH OVL NOT VEH:  $\dot{\sim}$ VEH OVL NOT PED:  $\sim$ VEH OVL GRN EXT:¦ STARTUP COLOR: \_ RED FLASH COLORS: \_ RED SELECT VEHICLE OVERL FLASH YELLOW IN CONTR GREEN EXTENSION (0-25 YELLOW CLEAR (O=PAREN RED CLEAR (O=PARENT,C OUTPUT AS PHASE # (0= OVERLAP PROGRAM ELEC THIS ELECTRICAL DETAIL IS FOR THIS ELECTRICAL DETAIL THE SIGNAL DESIGN: 07-1555 SUPERSEDES THE DETAIL DESIGNED: February 2017 SEALED: 3/1/2017 SEALED ON 01/24/17 REVISED: