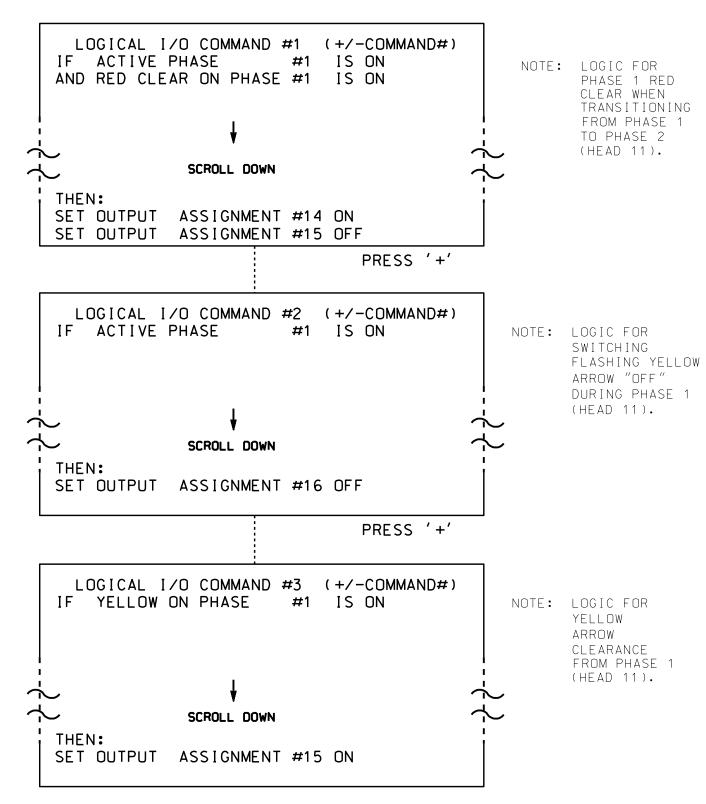

- 1. FROM MAIN MENU PRESS '2' (PHASE CONTROL), THEN '1' (PHASE CONTROL FUNCTIONS). SCROLL TO THE BOTTOM OF THE MENU AND ENABLE ACT LOGIC COMMANDS 1, 2 and 3.
- 2. FROM MAIN MENU PRESS '6' (OUTPUTS), THEN '3' (LOGICAL I/O PROCESSOR).

LOGIC I/O PROCESSOR PROGRAMMING COMPLETE

## OUTPUT REFERENCE SCHEDULE

OUTPUT 14 = Overlap A Red OUTPUT 15 = Overlap A Yellow OUTPUT 16 = Overlap A Green OUTPUT 33 = Phase 1 Green

Note: All Inputs and Outputs shown above have been remapped. See sheet 3 of this electrical detail.