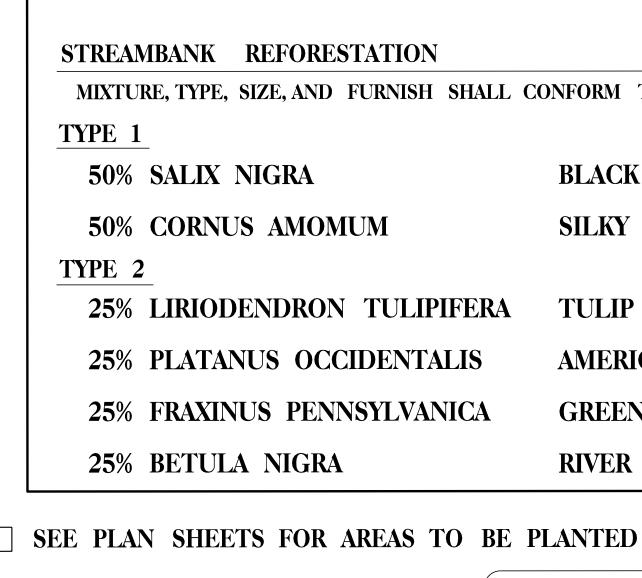

| <b>BLACK WILLOW</b> | 2 ft – 3 ft LIVE STAKES |
|---------------------|-------------------------|
| SILKY DOGWOOD       | 2 ft – 3 ft LIVE STAKES |
|                     |                         |
| TULIP POPLAR        | 12 in – 18 in BR        |
| AMERICAN SYCAMORE   | 12 in – 18 in BR        |
| GREEN ASH           | 12 in – 18 in BR        |
| <b>RIVER BIRCH</b>  | 12 in – 18 in BR        |
|                     |                         |

## **STREAMBANK REFORESTATION** DETAIL SHEET 1 OF 2

N.C.D.O.T. - ROADSIDE ENVIRONMENTAL UNIT