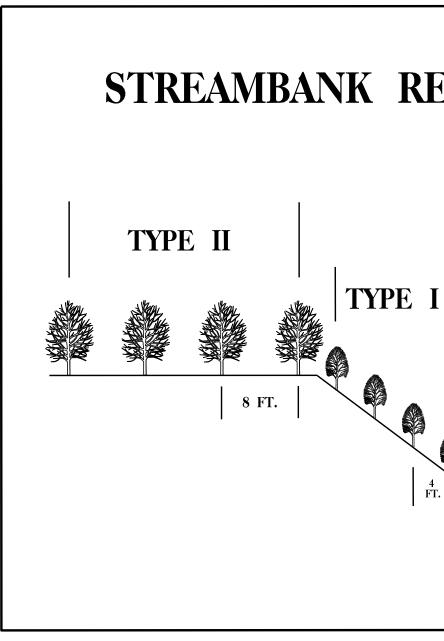

- **TYPE 1 STREAMBANK REFORESTATION SHAL** ON CENTER, RANDOM SPACING, AVERAGING APPROXIMATELY 2724 PLANTS PER ACRE.
- ☐ TYPE 2 STREAMBANK REFORESTATION SHAL ON CENTER, RANDOM SPACING, AVERAGING APPROXIMATELY 680 PLANTS PER ACRE.
- □ NOTE: TYPE 1 AND TYPE 2 STREAMBANK RE PAID FOR AS "STREAMBANK REFORESTATIO

|                              | PROJECT REFERENCE NO.                 | SHEET NO.              |
|------------------------------|---------------------------------------|------------------------|
|                              | U-3109A                               | RF-2                   |
|                              | R/W SHEET NO.                         |                        |
| L BE PLANTED 3 FT. TO 5 FT.  | ROADWAY DESIGN<br>ENGINEER            | HYDRAULICS<br>ENGINEER |
|                              |                                       |                        |
| G 4 FT. ON CENTER,           |                                       |                        |
|                              |                                       |                        |
|                              |                                       |                        |
|                              |                                       |                        |
| L BE PLANTED 6 FT. TO 10 FT. |                                       |                        |
|                              |                                       |                        |
| G 8 FT. ON CENTER,           |                                       |                        |
|                              |                                       |                        |
|                              |                                       |                        |
|                              |                                       |                        |
|                              |                                       |                        |
| FORESTATION SHALL BE         |                                       |                        |
| NT99                         |                                       |                        |
| N"                           |                                       |                        |
|                              |                                       |                        |
|                              |                                       |                        |
|                              |                                       |                        |
|                              |                                       |                        |
| <b>EFORESTATION TYPI</b>     |                                       |                        |
| LI UNESTATION III I          |                                       |                        |
|                              |                                       |                        |
|                              |                                       |                        |
|                              |                                       |                        |
|                              |                                       |                        |
|                              |                                       |                        |
|                              |                                       |                        |
| <b>-</b>                     |                                       |                        |
| L Sterry Sterry              | Here Here                             |                        |
|                              |                                       |                        |
|                              | · · · · · · · · · · · · · · · · · · · |                        |
|                              | <u>II</u>                             |                        |
|                              |                                       |                        |
|                              |                                       |                        |
|                              |                                       |                        |
|                              |                                       |                        |
|                              |                                       |                        |
|                              |                                       |                        |
| STREAM                       |                                       |                        |
| STREAM                       |                                       |                        |
|                              |                                       |                        |
|                              |                                       |                        |
|                              |                                       |                        |
|                              |                                       | _                      |
|                              |                                       |                        |
|                              |                                       | 1                      |
|                              |                                       |                        |
|                              |                                       |                        |
|                              |                                       |                        |
| CONFORM TO THE FOLLOWING:    |                                       |                        |
| CONFORM TO THE FOLLOWING:    |                                       |                        |
| CONFORM TO THE FOLLOWING:    |                                       |                        |