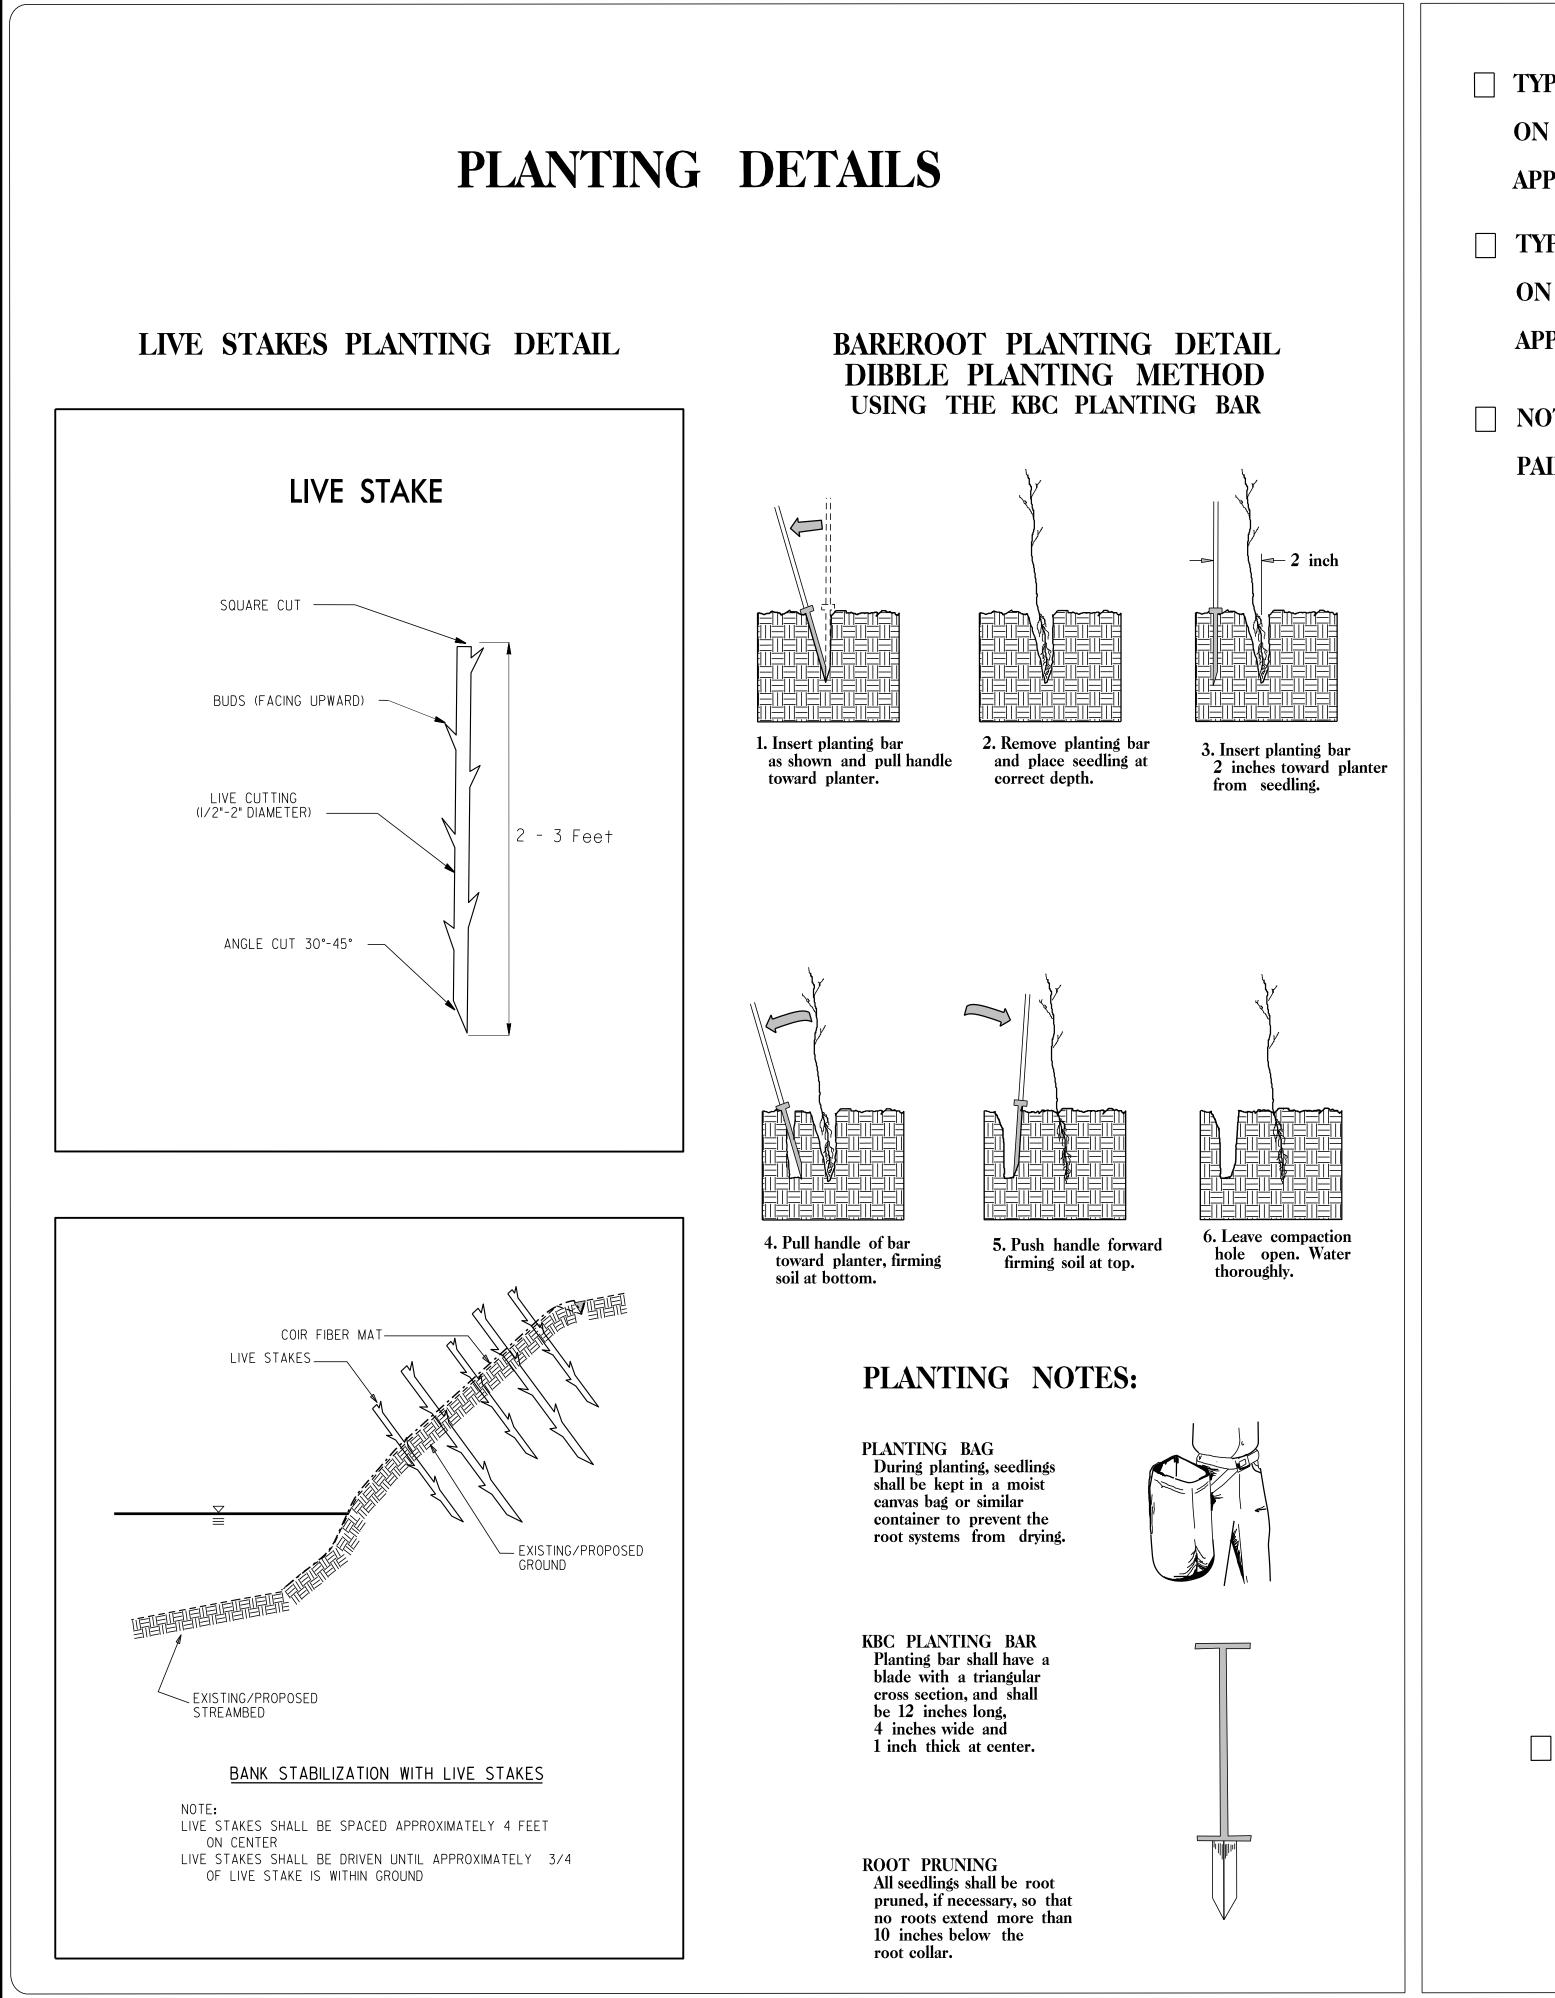

- **TYPE 1 STREAMBANK REFORESTATION SHAL** ON CENTER, RANDOM SPACING, AVERAGING APPROXIMATELY 2724 PLANTS PER ACRE.
- ☐ TYPE 2 STREAMBANK REFORESTATION SHAL ON CENTER, RANDOM SPACING, AVERAGING APPROXIMATELY 680 PLANTS PER ACRE.
- □ NOTE: TYPE 1 AND TYPE 2 STREAMBANK RE PAID FOR AS "STREAMBANK REFORESTATIO