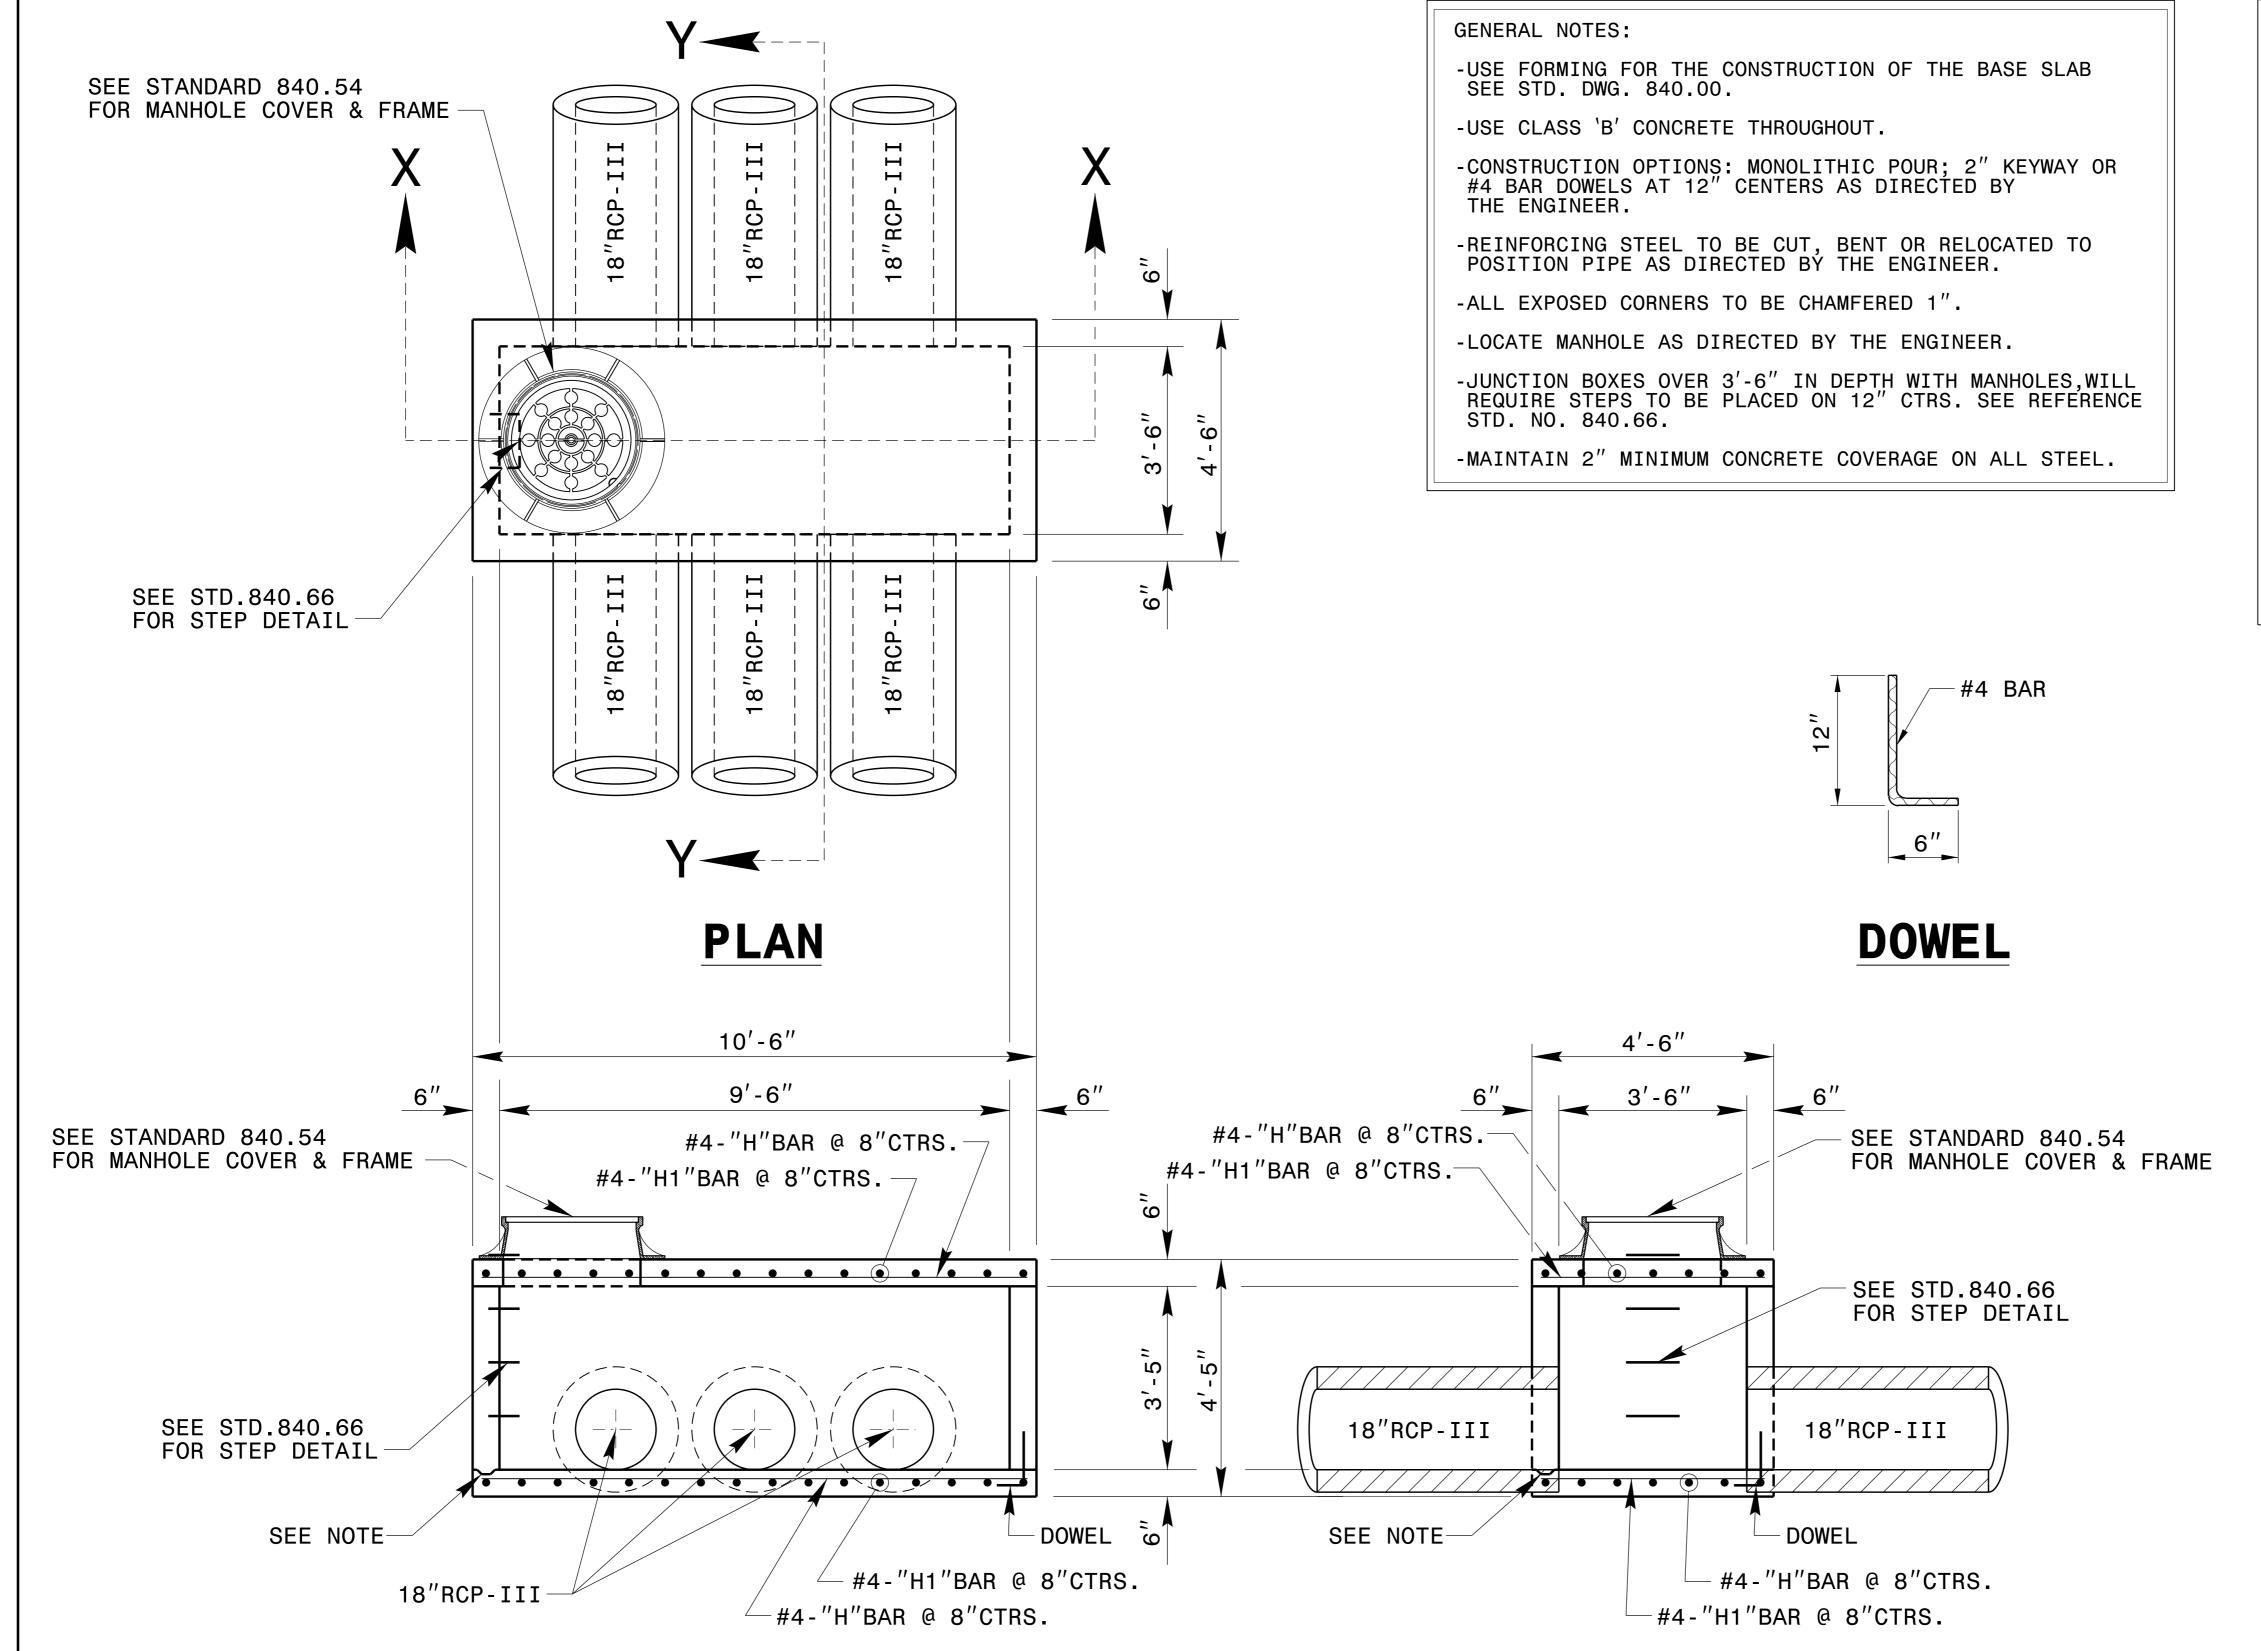

3 CU.YDS.

SECTION Y-Y

SECTION X-X

|                     | BIL    | L OF   | MA      | TERIA | 1 <i>L</i> |
|---------------------|--------|--------|---------|-------|------------|
| CODE                | BAR#   | LENGTH | LBS/FT. | QTY.  | LBS        |
|                     |        |        |         |       |            |
| Н                   | 4      | 10'-2" | 0.668   | 14    | 95         |
| H1                  | 4      | 4'-2"  | 0.668   | 32    | 89         |
|                     |        |        |         |       |            |
|                     |        |        |         |       |            |
|                     |        |        |         |       |            |
|                     |        |        |         |       |            |
|                     | T      | 184    |         |       |            |
|                     |        |        |         |       |            |
| MASONARY QUANTITIES |        |        |         |       |            |
| CLASS "B" CONCRETE  |        |        |         | 3.5   | CU.YDS.    |
| PIPE                | E DEDU | CTIONS |         |       |            |
| 6-18" RCP III -0.5  |        |        |         |       | CU.YD.     |
|                     |        |        |         |       |            |
|                     |        |        |         |       |            |

\* 0.30 CU. YD. PER FOOT OF RISER HEIGHT

TOTAL CLASS "B" CONCRETE

DOCUMENT NOT CONSIDERED FINAL UNLESS ALL SIGNATURES COMPLETED

CONTRACT STANDARDS & DEVELOPMENT UNIT STANDARDS AND SPECIAL DESIGN
Office 919-707-6950 FAX 919-250-4119

## SPECIAL TRIPLE 18"RCP JUNCTION BOX WITH MANHOLE

| RIGINAL BY |                          | DATE:_      |                  |  |
|------------|--------------------------|-------------|------------------|--|
| ODIFIED BY | rnbritt                  | DATE:_      | 01-24-2017       |  |
| HECKED BY: | jshowerton               | DATE: _     | 01-24-2017       |  |
| ILE SPEC.: | details/nbritt/english/u | rban/u3109a | triple 18 jb.dgn |  |