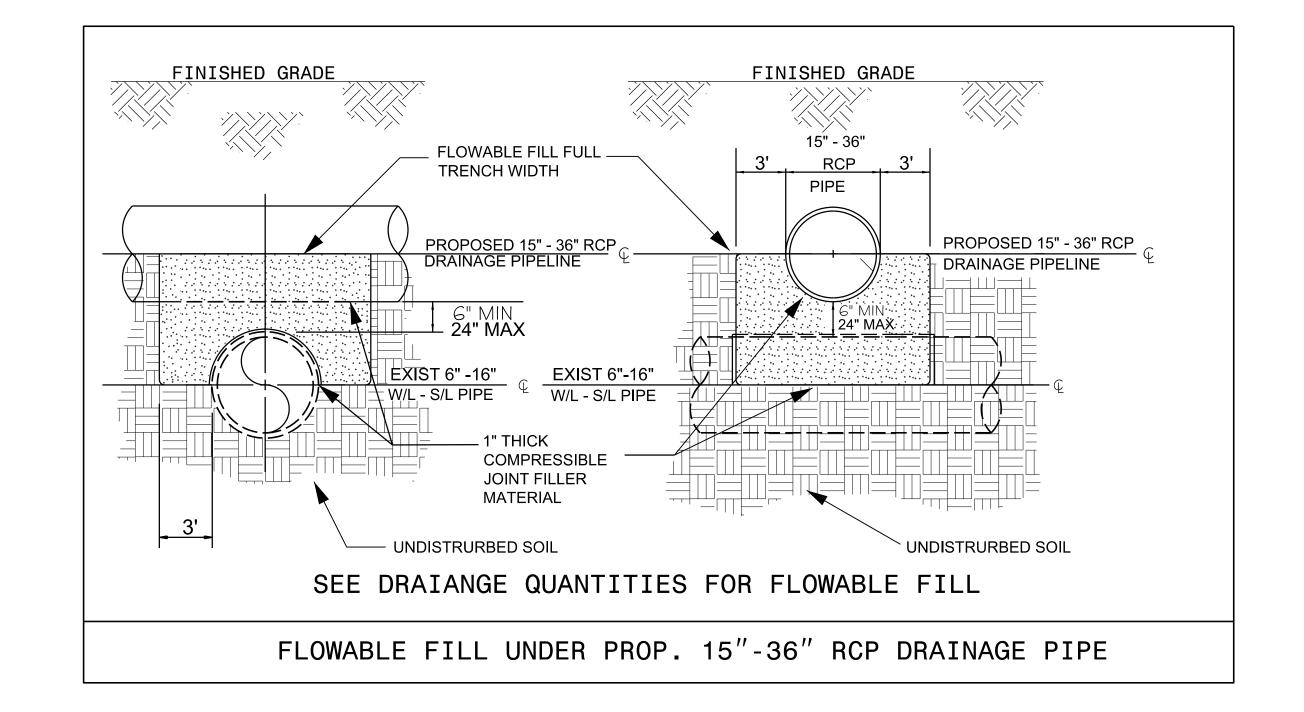

|
| 8                                   | 32                       | 30                               | 54                       |
| 10                                  | 34                       | 36                               | 60                       |
| 12                                  | 36                       | 42                               | 66                       |
| 14                                  | 38                       | 48                               | 72                       |
| 16                                  | 40                       | 54                               | 78                       |
| 18                                  | 42                       |                                  |                          |



PROJECT TYPICAL DETAILS