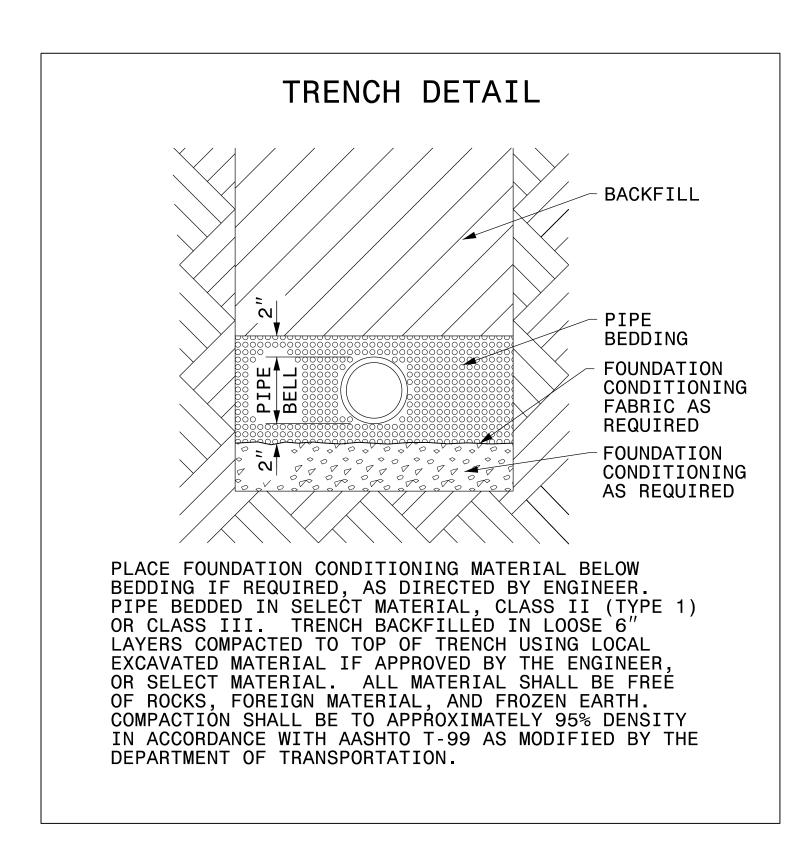

## UTILITY CONSTRUCTION

| MAXIMUM TRENCH WIDTH AT TOP OF PIPE |                          |                                  |                          |
|-------------------------------------|--------------------------|----------------------------------|--------------------------|
| NOMINAL<br>PIPE SIZE<br>(INCHES)    | TRENCH WIDTH<br>(INCHES) | NOMINAL<br>PIPE SIZE<br>(INCHES) | TRENCH WIDTH<br>(INCHES) |
| 4                                   |                          | 20                               | 44                       |
| 6                                   | 30                       | 24                               | 48                       |
| 8                                   | 32                       | 30                               | 54                       |
| 10                                  | 34                       | 36                               | 60                       |
| 12                                  | 36                       | 42                               | 66                       |
| 14                                  | 38                       | 48                               | 72                       |
| 16                                  | 40                       | 54                               | 78                       |
| 18                                  | 42                       |                                  |                          |